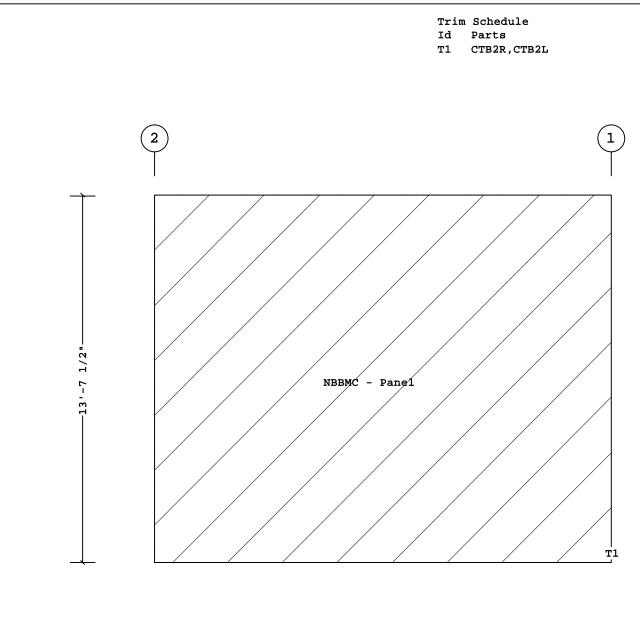

COVERING ELEVATION AT A

BL

 $\mathtt{BL}$ 

Planograph Schedule Id Details

T1 P-081180,P-081505

| Shape Name = Shipping Addition, Wall = 2                                                                                                                                                                                                                                                                                                                                                                                                                                                                                |                                                                                                                                                                                                                                                                                                                                                                                 |                                                                                                                                                                                                                                                                                                                                                                |                                                                 |      |     | PERMIT SET- For Building Dept. Approval |                         |                                                    |                        |
|-------------------------------------------------------------------------------------------------------------------------------------------------------------------------------------------------------------------------------------------------------------------------------------------------------------------------------------------------------------------------------------------------------------------------------------------------------------------------------------------------------------------------|---------------------------------------------------------------------------------------------------------------------------------------------------------------------------------------------------------------------------------------------------------------------------------------------------------------------------------------------------------------------------------|----------------------------------------------------------------------------------------------------------------------------------------------------------------------------------------------------------------------------------------------------------------------------------------------------------------------------------------------------------------|-----------------------------------------------------------------|------|-----|-----------------------------------------|-------------------------|----------------------------------------------------|------------------------|
| <ol> <li>PRE-DRILLING 1/8 DIAMETER HOLES FOR STRUCTURAL FASTENERS<br/>MAY BE REQUIRED FOR HEAVY GAGE NESTED ZEE'S AND/OR FASTENERS<br/>TO STRUCTURAL BEAMS</li> <li>STEEL PANELS ARE AN INTEGRAL PART OF THE STRUCTURAL SYSTEM.<br/>REMOVAL OR ALTERATION WITHOUT PRIOR AUTHORIZATION IS PROHIBITED.</li> <li>DUE TO MANUFACTURING LIMITATIONS SHORT PANELS MAY REQUIRE<br/>FIELD CUTTING, SEE THE COVERING SCHEDULE FOR CUT LENGTHS.</li> <li>SEE JOB DETAILS FOR COVERING AND TRIM FASTENER SPECIFICATION.</li> </ol> | THE BUTLER MFG. ENGINEER'S SEAL APPLIES<br>ONLY TO THE WORK PRODUCT OF BUTLER<br>MFG. AND DESIGN AND PERFORMANCE<br>REQUIREMENTS SPECIFIED BY BUTLER. THE<br>BUTLER MFG. ENGINEER'S SEAL DOES NOT<br>APPLY TO THE PERFORMANCE OR DESIGN OF<br>ANY OTHER PRODUCT OR COMPONENT<br>FURNISHED BY BUTLER EXCEPT TO ANY<br>DESIGN OR PERFORMANCE REQUIREMENTS<br>SPECIFIED BY BUTLER. | THIS DRAWING, INCLUDING THE INFORMATION HEREON, REMAINS THE PROPERTY OF<br>BUTLER MFG. IT IS PROVIDED SOLELY FOR ERECTING THE BUILDING DESCRIBED IN THE<br>APPLICABLE PURCHASE ORDER AND SHALL NOT BE MODIFIED, REPRODUCED OR USED<br>FOR ANY OTHER PURPOSE WITHOUT PRIOR WRITTEN APPROVAL OF BUTLER MFG.                                                      | BUTLER MANUFACTURING<br>1540 GENESSEE ST. KANSAS CITY, MO 64102 |      |     |                                         | COVERING ELEVATION AT A |                                                    | -                      |
|                                                                                                                                                                                                                                                                                                                                                                                                                                                                                                                         |                                                                                                                                                                                                                                                                                                                                                                                 |                                                                                                                                                                                                                                                                                                                                                                | REV: DA                                                         | ATE: | BY: | DESCRIPTION:                            | BUILDER: Sheridan       |                                                    | JOB #:<br>16-008746-01 |
|                                                                                                                                                                                                                                                                                                                                                                                                                                                                                                                         |                                                                                                                                                                                                                                                                                                                                                                                 | THE GENERAL CONTRACTOR AND/OR ERECTOR IS SOLELY RESPONSIBLE FOR<br>ACCURATE GOOD QUALITY WORKMANSHIP IN ERECTING THIS BUILDING IN ACCORDANCE<br>WITH THIS DRAWING, DETAILS REFERENCED IN THIS DRAWING, ALL APPLICABLE BUTLER<br>MFG. ERECTION GUIDES, AND INDUSTRY STANDARDS PERTAINING TO PROPER<br>ERECTION, INCLUDING THE CORRECT USE OF TEMPORARY BRACING. |                                                                 |      |     |                                         | CUSTOMER: Safelite      | DATE:                                              | DATE:                  |
|                                                                                                                                                                                                                                                                                                                                                                                                                                                                                                                         |                                                                                                                                                                                                                                                                                                                                                                                 |                                                                                                                                                                                                                                                                                                                                                                |                                                                 |      |     | LOCATION: Portland, Maine               |                         | 4/29/2016<br>DRAWN/CHECK:                          |                        |
|                                                                                                                                                                                                                                                                                                                                                                                                                                                                                                                         |                                                                                                                                                                                                                                                                                                                                                                                 |                                                                                                                                                                                                                                                                                                                                                                |                                                                 |      |     |                                         | PROJECT: Safelite Auto  | Butler Manufacturing LC PAGE: VPC VERSION: 2015.2d | LC /                   |
|                                                                                                                                                                                                                                                                                                                                                                                                                                                                                                                         |                                                                                                                                                                                                                                                                                                                                                                                 |                                                                                                                                                                                                                                                                                                                                                                | DRAWING SCA                                                     | LE:  |     | NTS                                     | BUILDER'S PO#: 161003   |                                                    | 22                     |