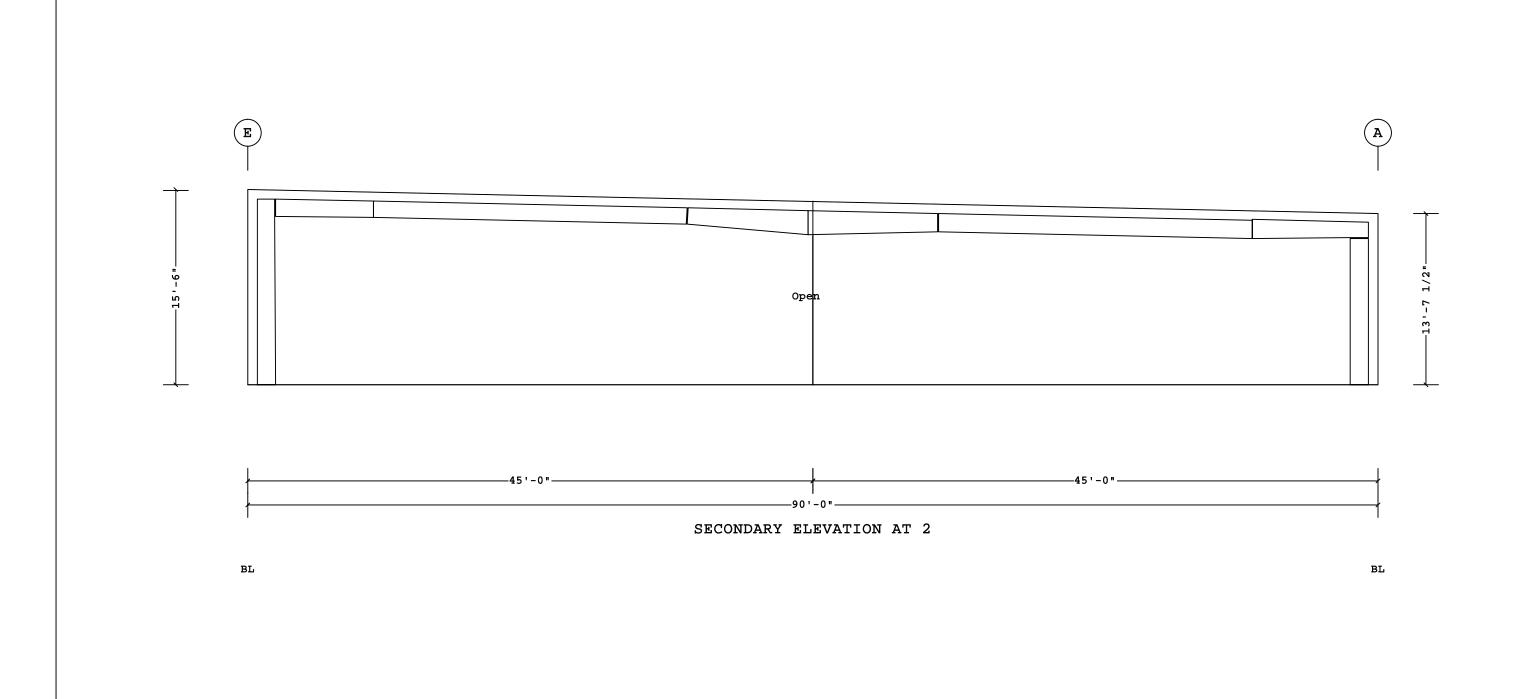

## **PERMIT SET- For Building Dept. Approval**

BUTLER MANUFACTURING **SECONDARY ELEVATION AT 2** 1540 GENESSEE ST. KANSAS CITY, MO 64102 BUILDER: Sheridan JOB #: 16-008746-01 CUSTOMER: Safelite BUTLER 4/29/2016 LOCATION: Portland, Maine PROJECT: Safelite Auto Butler Manufacturing RAWING SCALE: BUILDER'S PO#: 161003 NTS VPC VERSION: 2015.2d 14:15:53