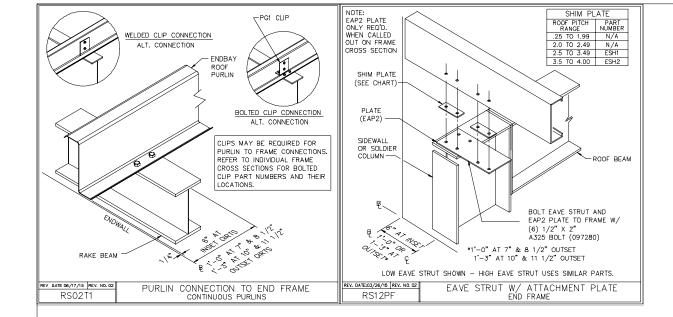

PERMIT SET- For Building Dept. Approval

UNLESS NOTED, USE 1/2 X 1 1/2 A325-N BOLT (49080) AND NUT (47120)
W/O WASHERS. SNUG TIGHTEN BOLTS FOR ALL SECONDARY CONNECTIONS.
FLANGE BRACES ARE AN INTEGRAL PART OF THE STABILITY OF THE
STRUCTURAL SYSTEM AND MUST BE PROPERLY INSTALLED PRIOR TO ERECTION

3. REMOVAL OR ALTERATION OF ANY COMPONENT IS PROHIBITED.

THE BUTLER MFG. ENGINEER'S SEAL APPLIES ONLY TO THE WORK PRODUCT OF BUTLER MFG. AND DESIGN AND PERFORMANCE REQUIREMENTS SPECIFIED BY BUTLER. THE BUTLER MFG. ENGINEER'S SEAL DOES NOT APPLY TO THE PERFORMANCE OR DESIGN OF ANY OTHER PRODUCT OR COMPONENT FURNISHED BY BUTLER EXCEPT TO ANY DESIGN OR PERFORMANCE REQUIREMENTS SPECIFIED BY BUTLER.

THIS DRAWING, INCLUDING THE INFORMATION HEREON, REMAINS THE PROPERTY OF BUTLER MFG. IT IS PROVIDED SO