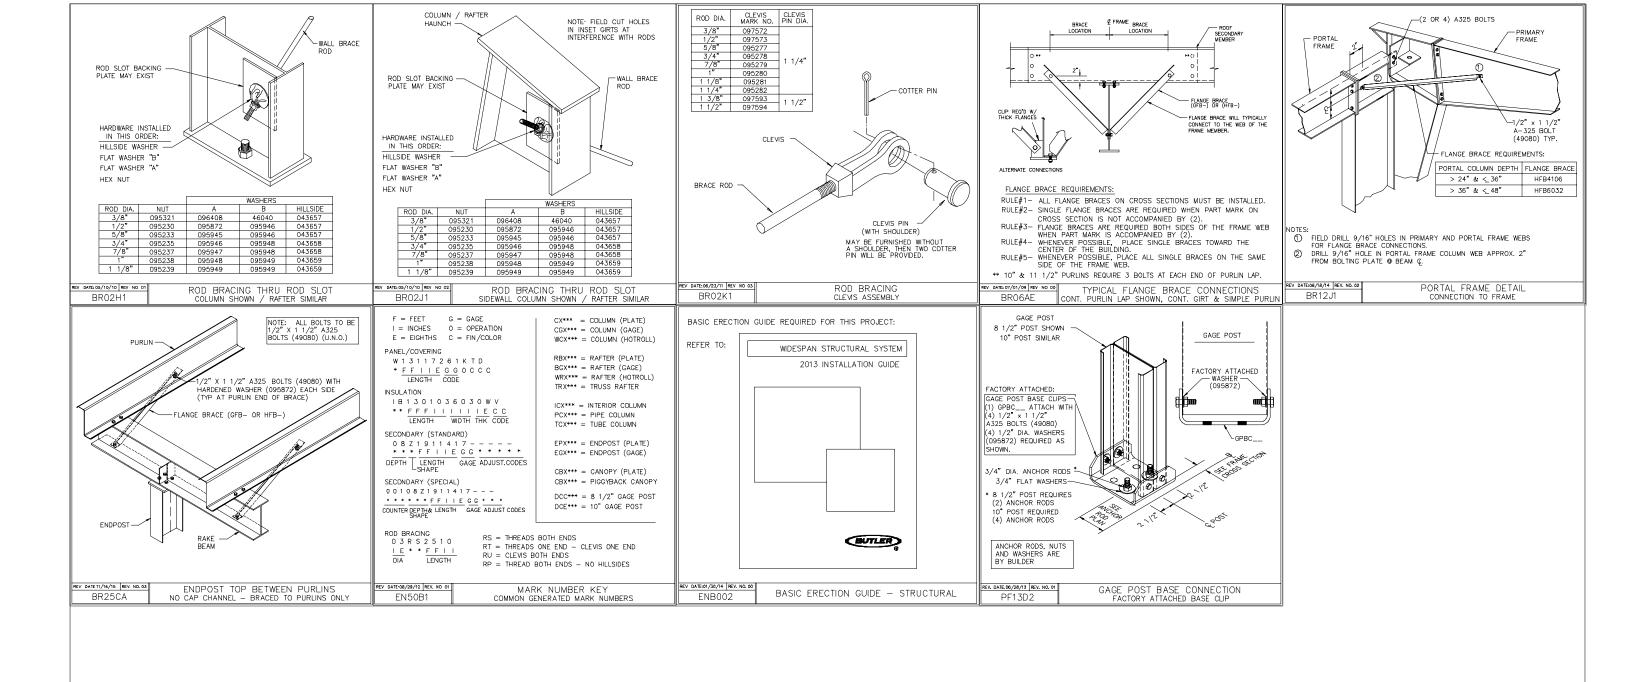

USE 1/2 X 1 1/2 A325-N BOLT (49080) AND NUT (47120)
 W/O WASHERS. SNUG TIGHTEN BOLTS FOR ALL SECONDARY CONNECTIONS,
 SECONDARY CLIP CONNECTIONS, AND FLANGE BRACE CONNECTIONS,
 UNLESS NOTED OTHERWISE.

2. SLOT REINFORCEMENT PLATES NEED NOT BE LOCATED ON THE SAME SIDE OF THE WEB AS THE HILLSIDE WASHER.