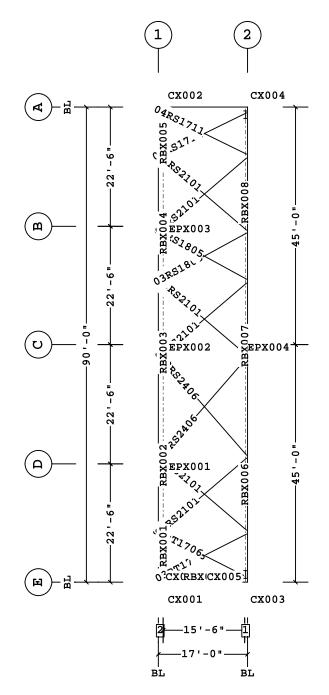

PRIMARY AND ROOF BRACING PLAN

| Part     | Qty | Length  | Detail        |
|----------|-----|---------|---------------|
| 03RT1706 | 2   | 17'-6"  | BR02K1,BR02H1 |
| 03RS2101 | 4   | 21'-1"  | BR02H1        |
| 03RS2406 | 2   | 24'-6"  | BR02H1        |
| 03RS1805 | 2   | 18'-5"  | BR02H1        |
| 04RS2101 | 2   | 21'-1"  | BR02H1        |
| 04RS1711 | 2   | 17'-11" | BR02H1        |
|          |     |         |               |

2 1'-0" 1 6" Dimension Key

Bracing Part Schedule

|                                                                                                                                                                                                                                                                                                              | Shape Name = Shipping Addition |                                                                                                                                                                                                                                                                                                                                                                |                                                                 |       |                 | PERMIT SET- For Building Dept. Approval |                                                      |                           |
|--------------------------------------------------------------------------------------------------------------------------------------------------------------------------------------------------------------------------------------------------------------------------------------------------------------|--------------------------------|----------------------------------------------------------------------------------------------------------------------------------------------------------------------------------------------------------------------------------------------------------------------------------------------------------------------------------------------------------------|-----------------------------------------------------------------|-------|-----------------|-----------------------------------------|------------------------------------------------------|---------------------------|
| <ol> <li>USE 1/2 X 11/2 A325-N BOLT (49080) AND NUT (4/120)</li> <li>W/O WASHERS, SNUG TIGHTEN BOLTS FOR ALL SECONDARY CONNECTIONS,<br/>SECONDARY CLIP CONNECTIONS, AND FLANGE BRACE CONNECTIONS,<br/>UNLESS NOTED OTHERWISE.</li> <li>CLIP DEINEORGEMENT DI ATES NEED NOT BE LOCATED ON THE SAME</li> </ol> |                                | THIS DRAWING, INCLUDING THE INFORMATION HEREON, REMAINS THE PROPERTY OF<br>BUTLER MFG. IT IS PROVIDED SOLELY FOR ERECTING THE BUILDING DESCRIBED IN THE<br>APPLICABLE PURCHASE ORDER AND SHALL NOT BE MODIFIED, REPRODUCED OR USED<br>FOR ANY OTHER PURPOSE WITHOUT PRIOR WRITTEN APPROVAL OF BUTLER MFG.                                                      | BUTLER MANUFACTURING<br>1540 GENESSEE ST. KANSAS CITY, MO 64102 |       |                 | PRIMARY AND ROOF BRACING PLAN           |                                                      |                           |
|                                                                                                                                                                                                                                                                                                              |                                |                                                                                                                                                                                                                                                                                                                                                                | REV: DATE                                                       | :: B1 | Y: DESCRIPTION: | BUILDER: Sheridan                       |                                                      | JOB #:<br>16-008746-01    |
|                                                                                                                                                                                                                                                                                                              |                                | THE GENERAL CONTRACTOR AND/OR ERECTOR IS SOLELY RESPONSIBLE FOR<br>ACCURATE GOOD QUALITY WORKMANSHIP IN ERECTING THIS BUILDING IN ACCORDANCE<br>WITH THIS DRAWING, DETAILS REFERENCED IN THIS DRAWING, ALL APPLICABLE BUTLER<br>MFG. ERECTION GUIDES, AND INDUSTRY STANDARDS PERTAINING TO PROPER<br>ERECTION, INCLUDING THE CORRECT USE OF TEMPORARY BRACING. |                                                                 |       |                 | CUSTOMER: Safelite                      | DA                                                   | DATE:                     |
|                                                                                                                                                                                                                                                                                                              |                                |                                                                                                                                                                                                                                                                                                                                                                |                                                                 |       |                 | LOCATION: Portland, Maine               |                                                      | 4/29/2016<br>DRAWN/CHECK: |
|                                                                                                                                                                                                                                                                                                              |                                |                                                                                                                                                                                                                                                                                                                                                                |                                                                 |       |                 | PROJECT: Safelite Auto                  | Butler Manufacturing                                 | LC /                      |
|                                                                                                                                                                                                                                                                                                              |                                |                                                                                                                                                                                                                                                                                                                                                                | DRAWING SCALE                                                   |       | NTS             | BUILDER'S PO#: 161003                   | VPC VERSION: 2015.2d                                 | 6 6                       |
| VPC FILENAME: 16-008746-01                                                                                                                                                                                                                                                                                   |                                |                                                                                                                                                                                                                                                                                                                                                                | 4/29/                                                           | 2016  | 14:18:48        |                                         | a division of BlueScope Buildings North America, Inc | 1C.                       |