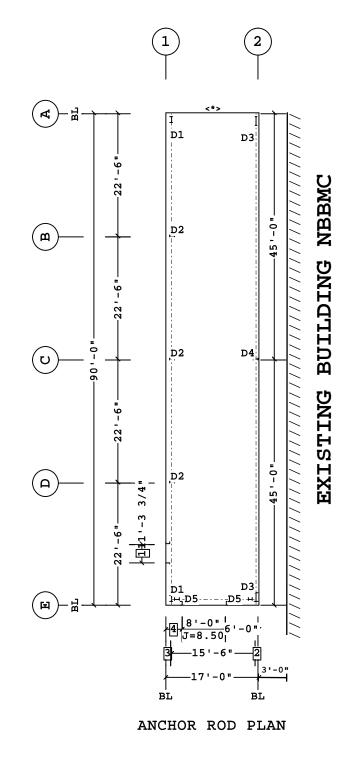

## PERMIT SET- For Building Dept. Approval

| ANCHOR ROD PLAN           |                      |                           |
|---------------------------|----------------------|---------------------------|
| BUILDER: Sheridan         |                      | JOB #:<br>16-008746-01    |
| CUSTOMER: Safelite        |                      | DATE:                     |
| LOCATION: Portland, Maine | BUTLER               | 4/29/2016<br>DRAWN/CHECK: |
| PROJECT: Safelite Auto    | Butler Manufacturing | LC /                      |
| BUILDER'S PO#: 161003     | VPC VERSION: 2015.2d | PAGE: 4                   |
|                           |                      |                           |