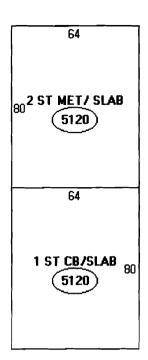

#### Continued on following page

Descriptor/Aı
A: 2 ST MET/ 5
5120 sqft
B: 1 ST CB/SL/
5120 sqft

170'th 900-1 306 700/th STREET Existing WALL SIGN. 500 (+/-Proposed proposed

Sign

Shere is the Exist

Sign

Shere is the Sign