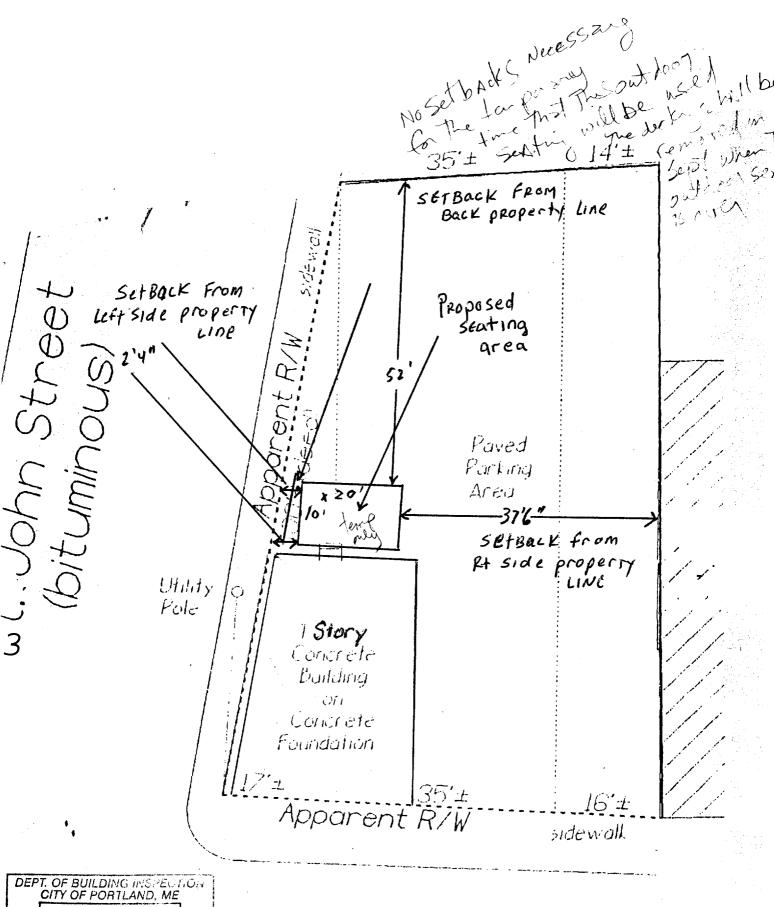

RE: Application # 05-0396 & 05-0423

Dear Marge,

rever Tables? Included is a plot plan showing setbacks from our property line for the outside seating area we are requesting. The wood platform that the seating will be on was constructed of 4 x 6 beams under 2 x 6 framing, with boardwalk composite decking of 5/4 x 6. After considering the outside seating area we decided to try and cover it with an awning that also has combo curtains (app. #05-0423). The whole area will be removed after the summer season. We are not adding any plumbing or electrical to the area and customers will still only use our main entrance for exiting and entering the cafe. There will be a screen door in the awning so vendors can drop off product and as a rear emergency exit.