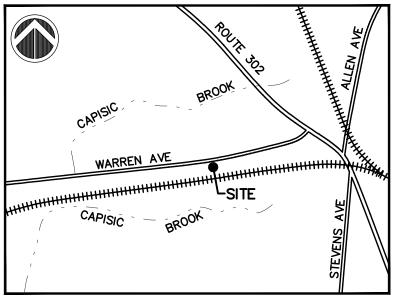

## PROPOSED BUILDING ACADEMY FOR ACTIVE LEARNERS **134 WARREN AVENUE** PORTLAND, MAINE

400 Commercial Street, Suite 404 Portland, ME 04101 Tel. (207) 772-2891 Fax (207) 772-3248 www.ransomenv.com

SCALE: 1" = 20'