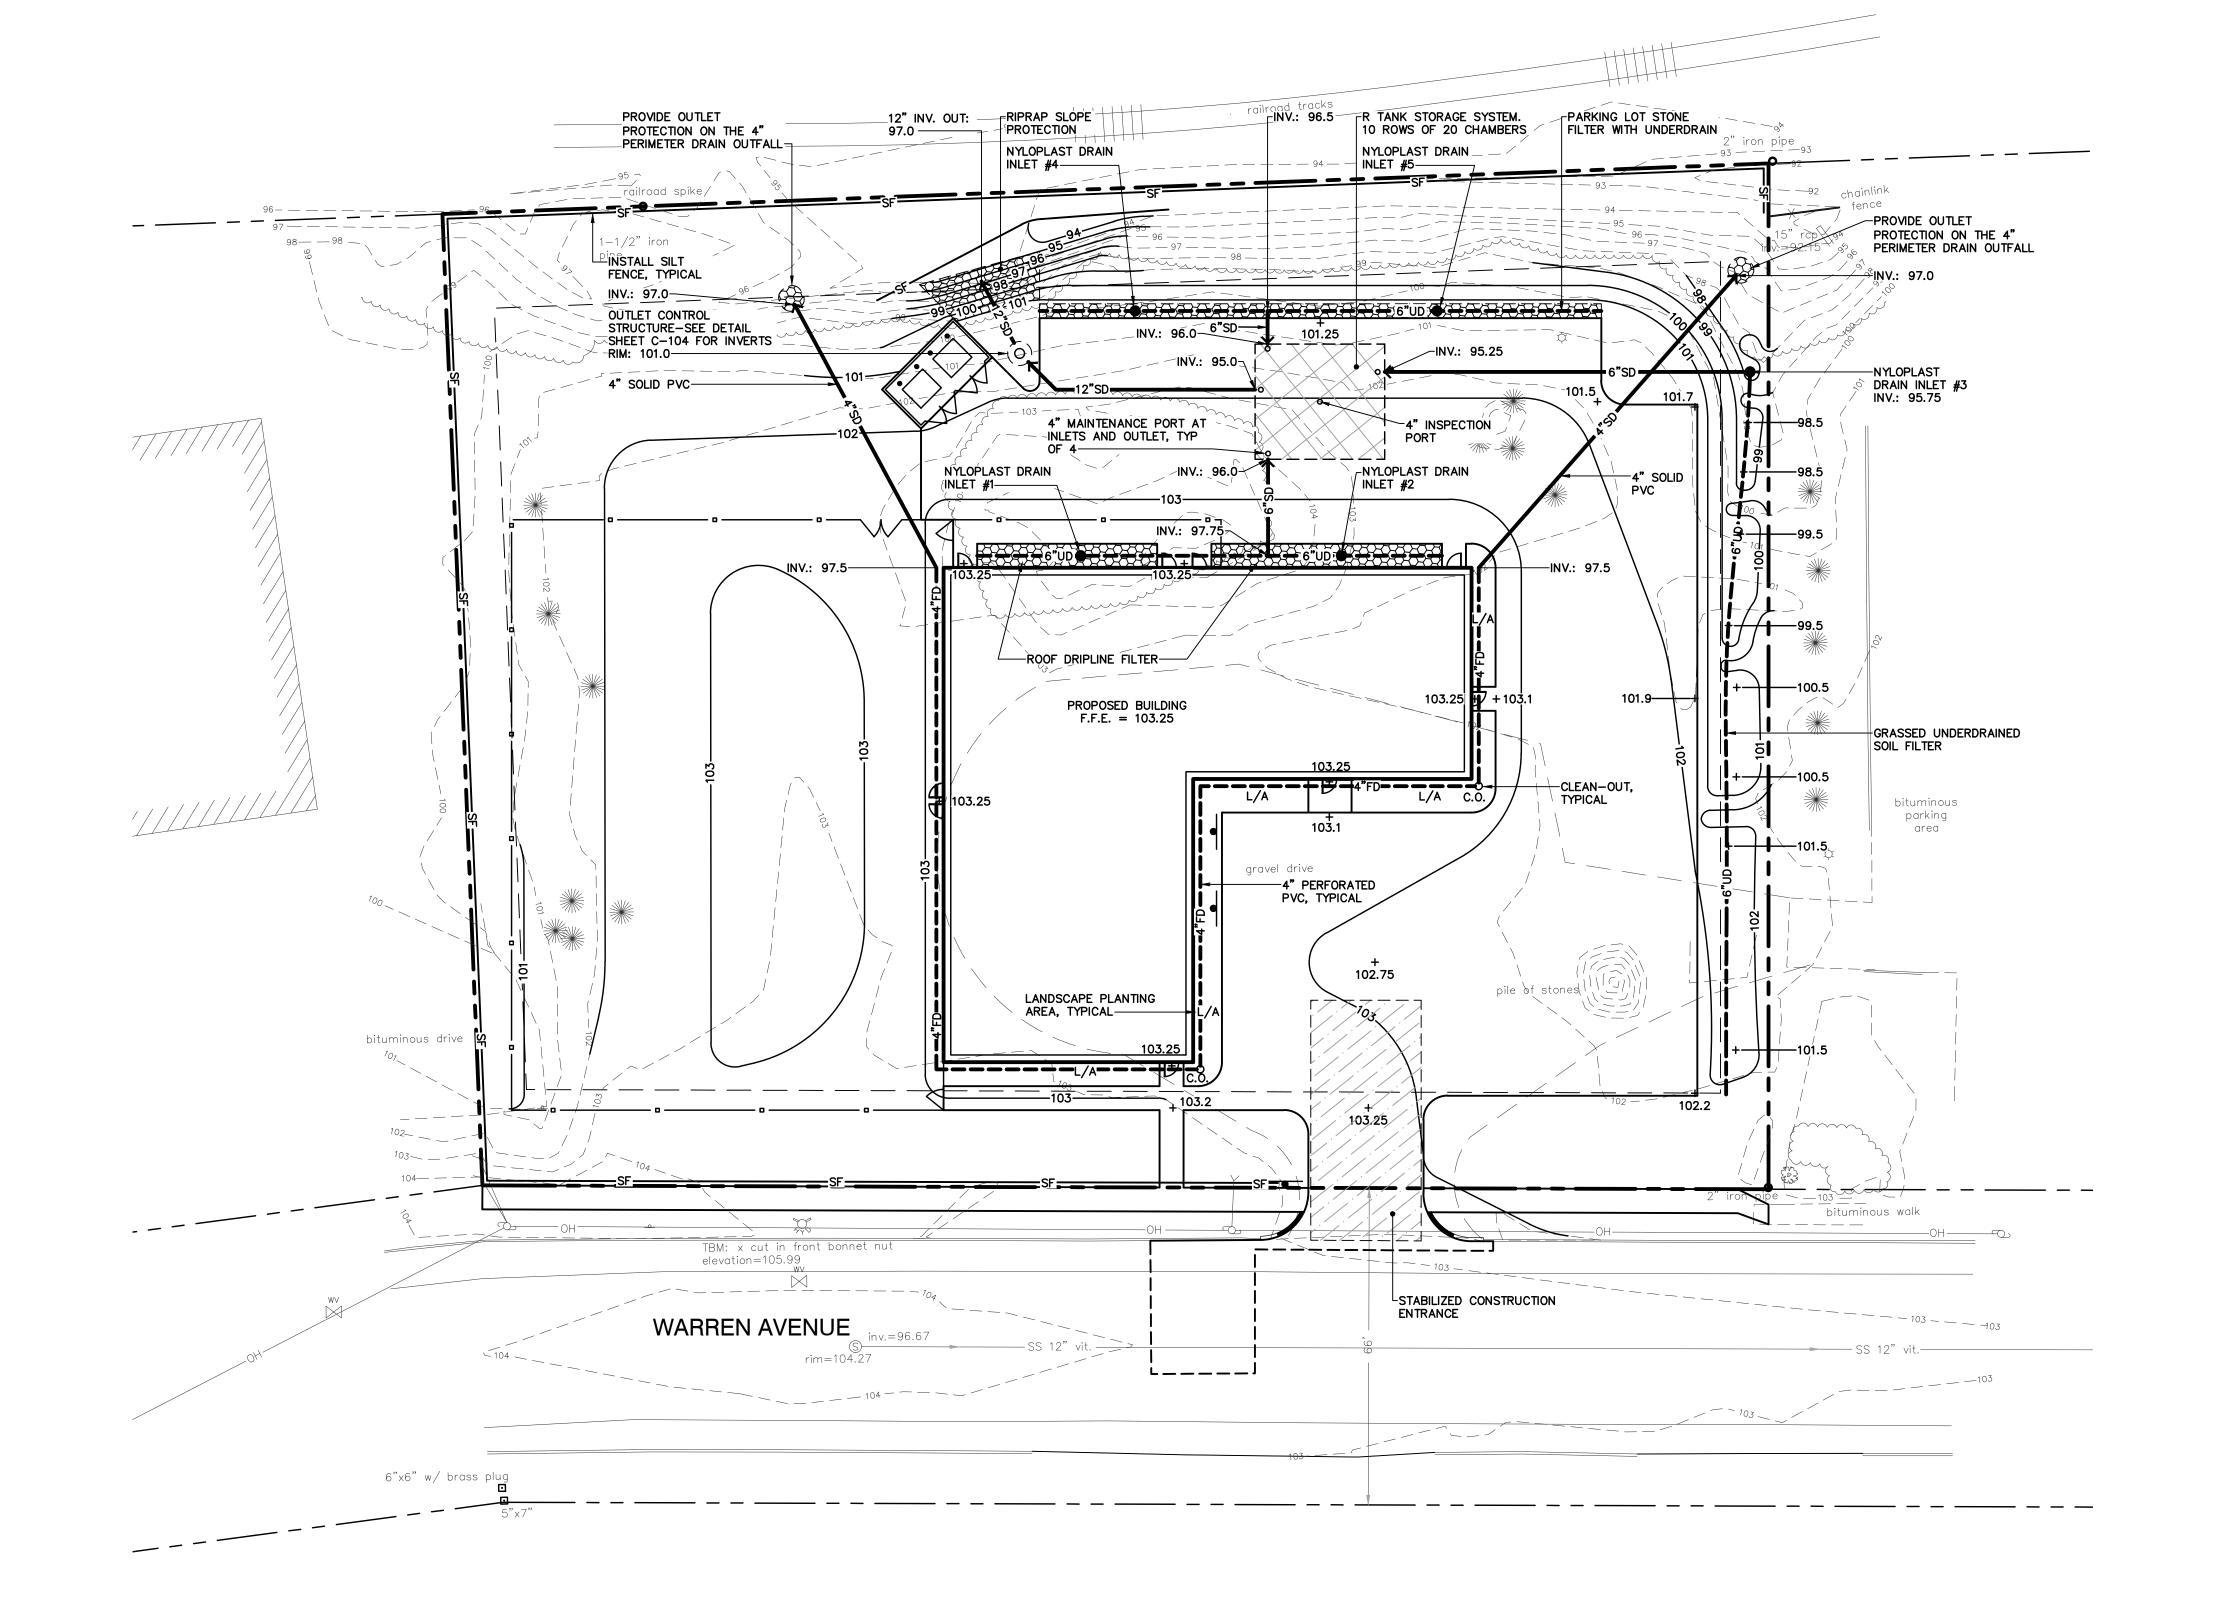

## DRAINAGE SYSTEM ELEVATIONS

6" PERFORATED PIPE INV. = 97.5 TOP OF STONE ELEV. = 103.0 \* GRASSED UNDERDRAIN SOIL FILTER: 6" PERFORATED PIPE INV. = 95.75 © NYLOPLAST DRAIN ELEV. = 98.0 \* PARKING LOT STONE FILTER:

6" PERFORATED PIPE INV. = 96.5
TOP OF STONE ELEV. = 101.25

## PROPOSED BUILDING **ACADEMY FOR** ACTIVE LEARNERS

134 WARREN AVENUE PORTLAND, MAINE

**DELTA REALTY** 380 WARREN AVENUE PORTLAND, MAINE

CIVIL ENGINEER: STEPHEN J. BRADSTREET, PE #5740 400 COMMERCIAL STREET, SUITE 404 PORTLAND, ME 04101 207-772-2891

## GRADING, DRAINAGE AND EROSION CONTROL PLAN

| С          | RESPONSE TO<br>CITY COMMENTS |              | 02/19/16 |
|------------|------------------------------|--------------|----------|
| В          | RESPONSE TO CITY COMMENTS    |              | 01/25/16 |
| Α          | PRELIMINARY REVIEW           |              | 12/01/15 |
| No.        | Revision/Issue               |              | Date     |
| Design by: |                              | Checked by:  |          |
| MPM        |                              | SJB          |          |
| Drawn by:  |                              | Approved by: |          |
| JAR        |                              | SJB          |          |
| Project:   |                              | Date:        |          |
| 151.06127  |                              | OCTOBER 2015 |          |
| Charl No.  |                              |              |          |