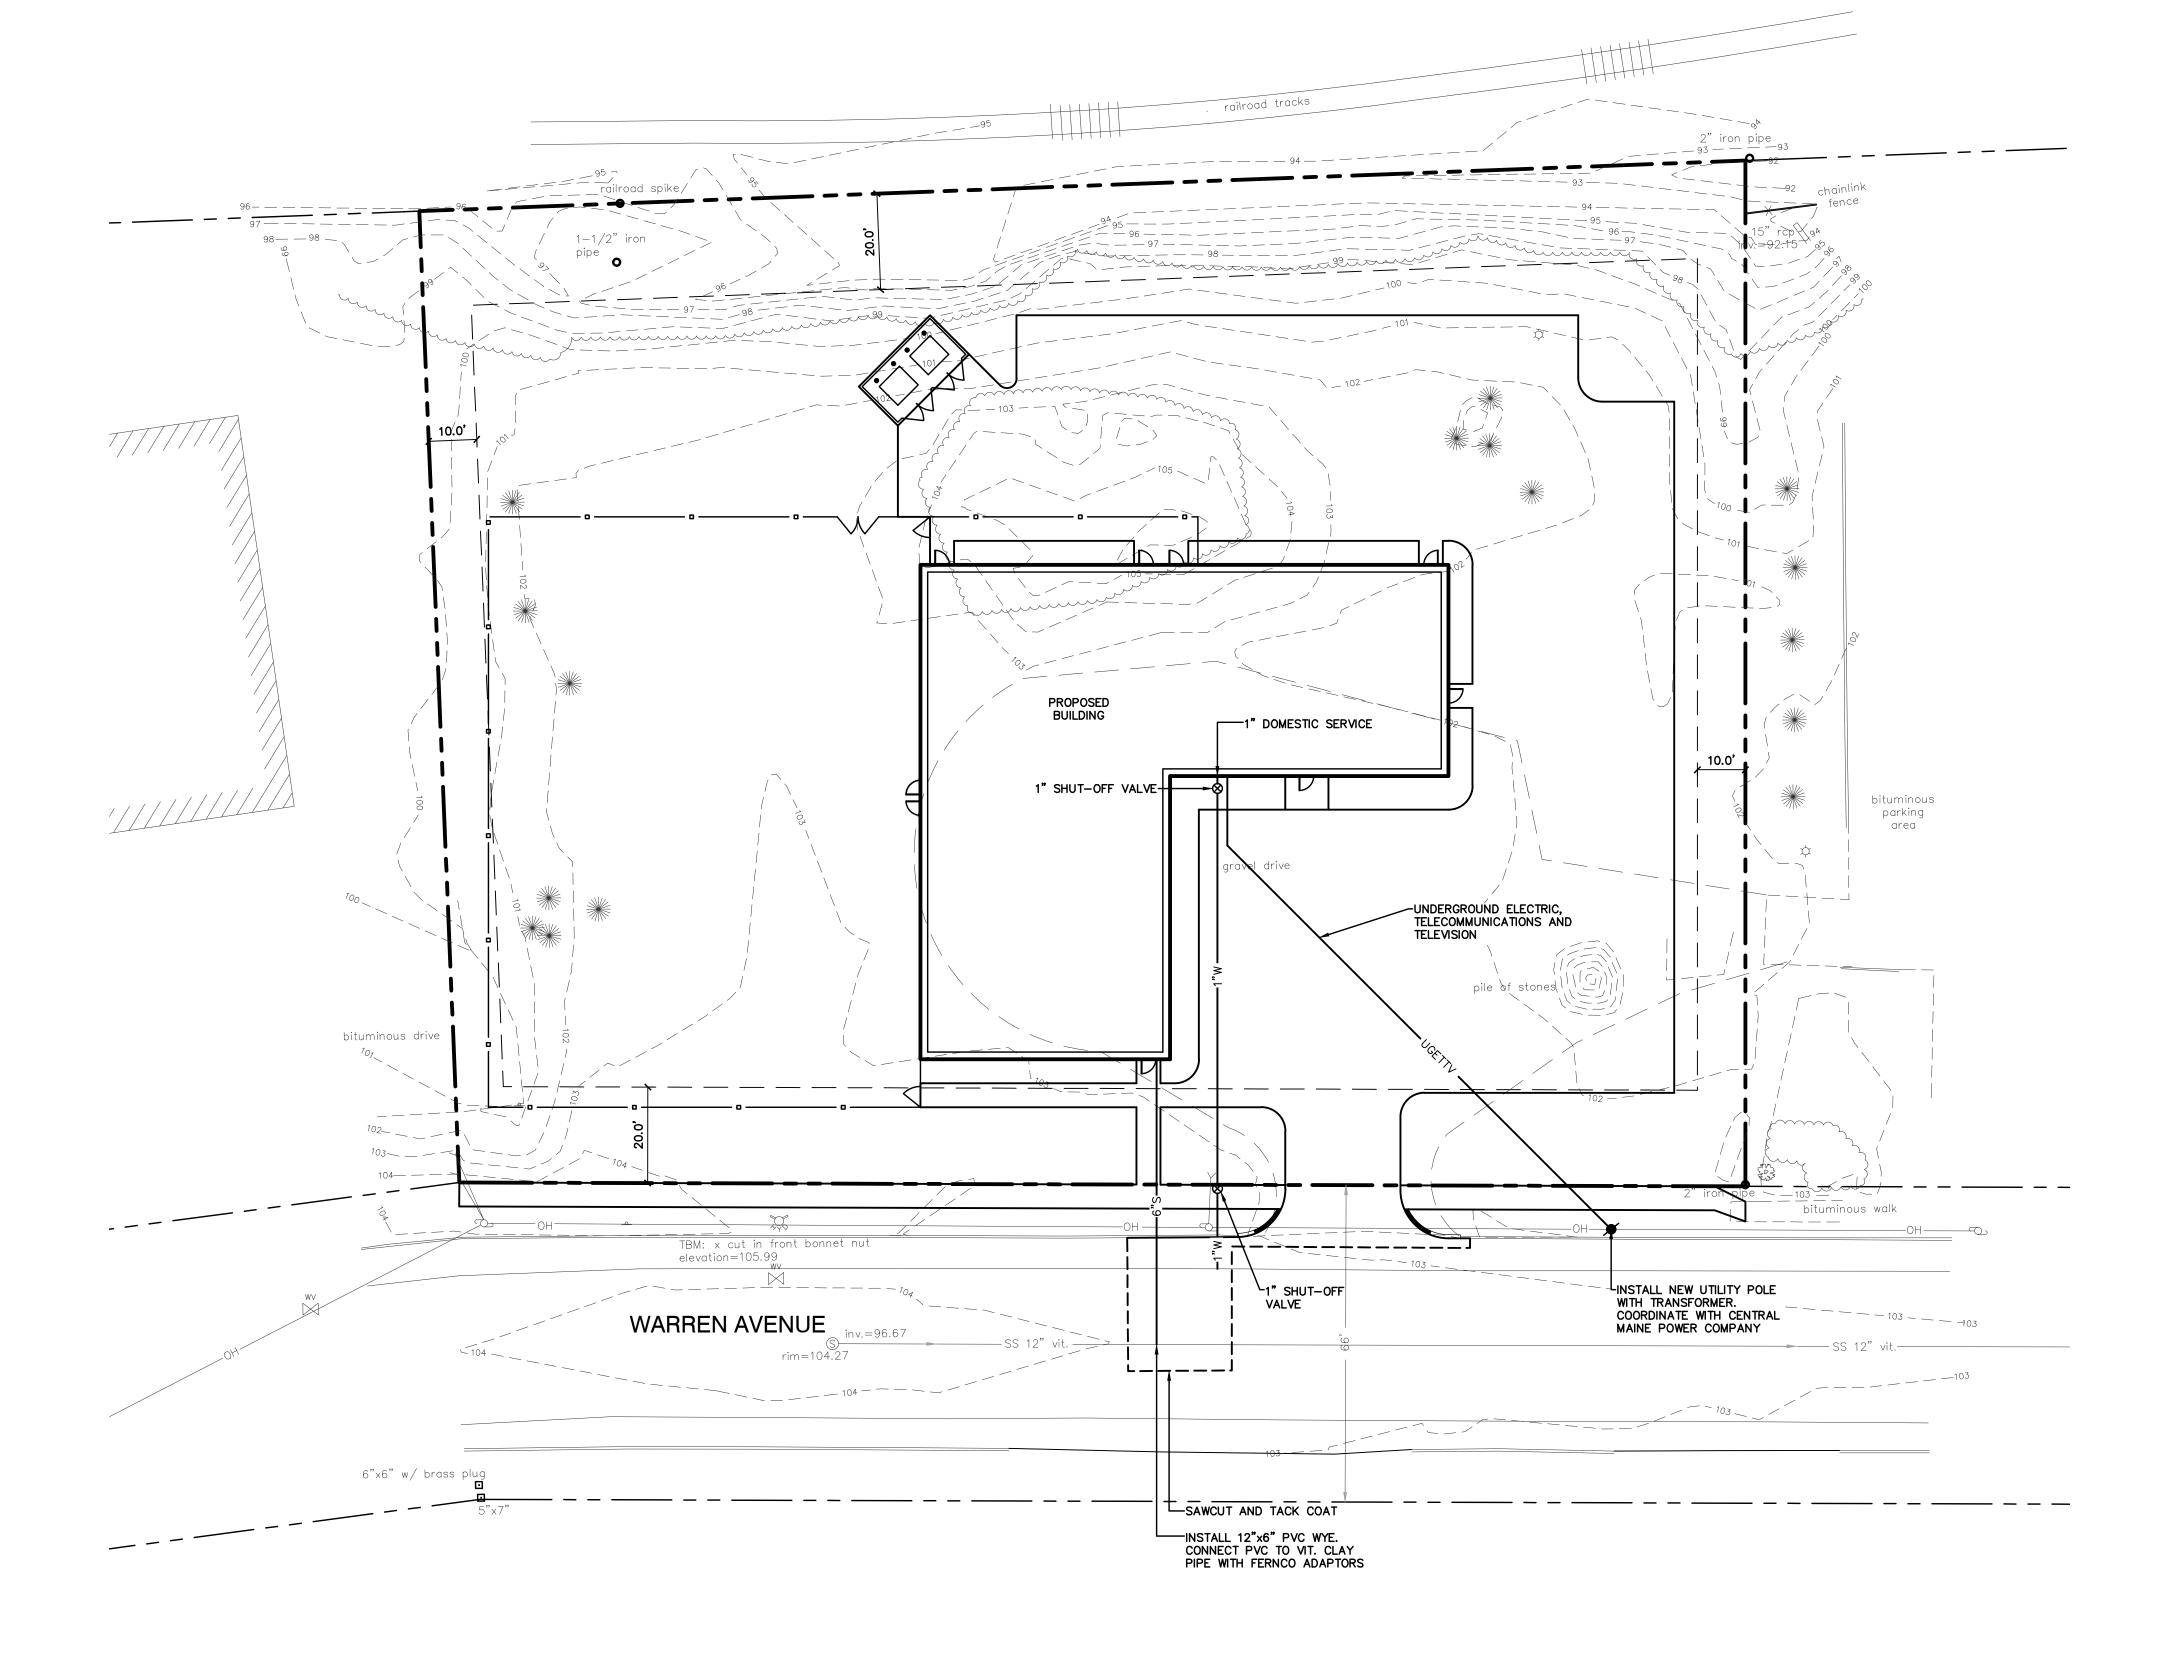

## **NOTES**

- REFER TO EROSION CONTROL DETAILS ON C-103 AND EROSION CONTROL NOTES ON C-105.
  INSTALL EROSION CONTROL BLANKET ON ALL DISTURBED SLOPES STEEPER THAN 3:1 BUT LESS THAN 1:1.
  INSTALL RIPRAP EMBANKMENT ON SLOPES GREATER THAN OR EQUAL TO 1:1.

## PROPOSED BUILDING **ACADEMY FOR ACTIVE LEARNERS**

134 WARREN AVENUE PORTLAND, MAINE

DELTA REALTY 380 WARREN AVENUE PORTLAND, MAINE

CIVIL ENGINEER: STEPHEN J. BRADSTREET, PE #5740 400 COMMERCIAL STREET, SUITE 404 PORTLAND, ME 04101 207-772-2891

## UTILITY PLAN

| С          | RESPONSE TO<br>CITY COMMENTS |             | 02/19/16 |
|------------|------------------------------|-------------|----------|
| В          | RESPONSE TO<br>CITY COMMENTS |             | 01/25/16 |
| Α          | PRELIMINARY REVIEW           |             | 12/01/15 |
| No.        | Revision/Issue               |             | Date     |
| Design by: |                              | Checked by: |          |
| MPM        |                              | SJB         |          |