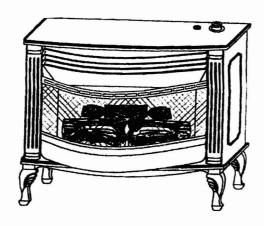

11 1/2 23 X 8 /2

**VENT-FREE GAS STOVE** 

# Charmglow.

## OWNER'S OPERATION AND INSTALLATION MANUAL

CGN300TQ CGL300TQ

A WARNING: If the information in this manual is not followed exactly, a fire or explosion may result causing property damage, personal injury, or loss of life.

A WARNING: This is an unvented gas-fired heater. It uses air (oxygen) from the room in which it is installed. Provisions for adequate combustion and ventilation air must be provided. Refer to Air for Combustion and Ventilation section on page 4 of this manual.