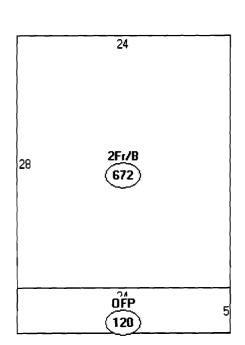

| Signature: | Thi Lon | Date: 09.06-08 |  |
|------------|---------|----------------|--|
|            |         |                |  |

Descriptor/Area

A: 2Fr/B 672 sqft

B: OFP 120 sqft