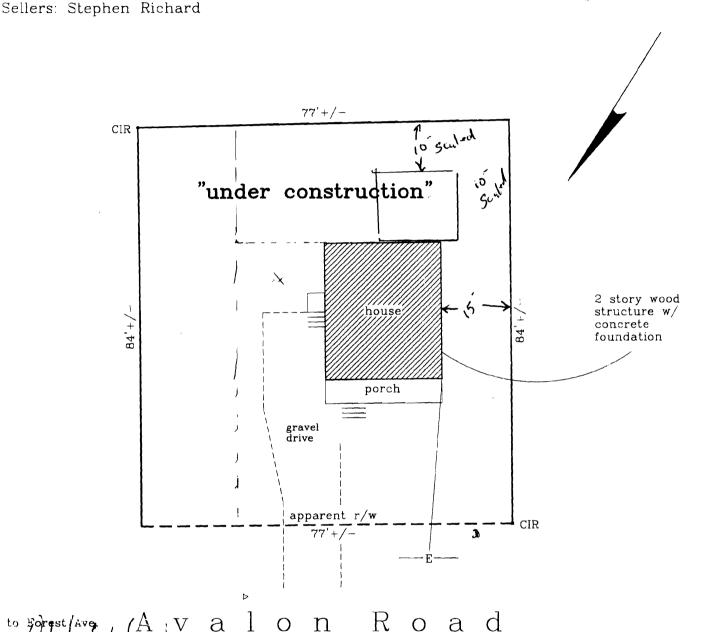

### Deck informations

Avalon

Dech and and invitations

THIS IS NOT A BOUNDARY SURVEY MORTGAGE INSPECTION OF: DEED BOOK \_\_16317\_\_ PAGE \_\_207\_\_ COUNTY \_\_ Cumberland \_\_ PLAN BOOK PAGE \_\_\_\_\_ LOT \_\_\_B\_\_\_ ADDRESS: Avalon Road, Portland, Maine Job Number: <u>337-26</u> Inspection Date: 8-21-01 Buyers: Thi & Ngoc Son Scale: 1'' = 20'Client File#: 21-1608 fc

CERTIFY TO: Guaranty Title Co.; Fleet Mortgage Corp. and its title insurer.

Monuments found did not conflict with the deed description.

The dwelling setbacks do not violate town zoning requirements.

As delineated on the Federal Emergency Management Agency Community Panel: 230051-

The structure does not fall within the special flood hazard zone. The land does not fall within the special flood hazard zone.

APPARENT EASEMENTS AND RIGHTS OF APPARENT EASEMENTS AND RIGHTS OF WAY ARE SHOWN. OTHER ENCUMBRANCES, RECORDED OR NOT, MAY EXIST. THIS SKETCH WILL NOT REVEAL ABUTTING DEED CONFLICTS, IF ANY.