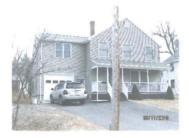

e **New Search** button at the bottom of the screen to submit a new query.

### Current Owner Information:

### Services

Tax Roll

QBA



294 D013001 Land Use Type SINGLE FAMILY 54 AVALON RD **Property Location** 

SON THE & NGOC HOA THE SON ITS

32826

\$61,200.00

54 AVALON RD PORTLAND ME 04103 16741/023

294-D-13 AVALON RD 46-52 6848 SF

Acres

Owner Information

Book and Page

TAX ACCT NO.

LAND VALUE

Legal Description

### **Current Assessed Valuation:**

OWNER OF RECORD AS OF APRIL 2010

SON THI & NGOC HOA THI SON JTS 54 AVALON RD

BUILDING VALUE \$143,600.00 NET TAXABLE - REAL ESTATE \$204,800.00 \$3,670.02 TAX AMOUNT

Any information concerning tax payments should be directed to the Treasury office at 874-8490 or e-mailed.

### **Building Information:**



View Map View Picture



### Outbuildings/Yard Improvements:

### Card 1

Year Built 2005 SHED-FRAME Structure Size 4X8 Units Grade C Condition

### Sales Information:

Sale Date Price Book/Page 9/17/2001 LAND + BUILDING \$161,500.00 16741/23 5/18/2001 LAND + BUILDING \$0.00 16317/206

New Search!

Compared being barden unit 54-AVALON SF - tydenic Exchand Heat infeed &-Main house Return both connection 2 ND I foor Main house 23 over senge SIF. Hydoric tascionid

14