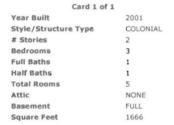

### **Building Information:**

View Map View Picture

### Card 1

Year Built 2005 SHED-FRAME Structure Size 4X8 Units Grade C Condition