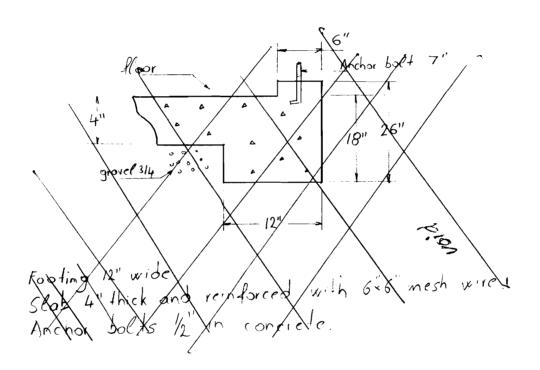

This is not a permit; you may not commence ANY work until the permit is issue

Revised 09-26-08

| a                                                                                                                |                                                                |                              | Permit No:              | Data Applied Form                   | CDI                  |  |
|------------------------------------------------------------------------------------------------------------------|----------------------------------------------------------------|------------------------------|-------------------------|-------------------------------------|----------------------|--|
| City of Portland, Maine - E                                                                                      | •                                                              |                              | 00.0620                 | <b>Date Applied For:</b> 06/16/2009 | CBL:                 |  |
| 389 Congress Street, 04101 Te                                                                                    |                                                                | (207) 874-87                 | 6 09-0030               | 00/10/2009                          | 294 D013001          |  |
| Location of Construction:                                                                                        |                                                                | Owner Name: Ov               |                         | Owner Address:                      |                      |  |
| 54 AVALON RD                                                                                                     | SON THI & NGOC I                                               | SON THI & NGOC HOA THI SON 5 |                         | 54 AVALON RD                        |                      |  |
| Business Name:                                                                                                   | Contractor Name:                                               |                              | Contractor Address:     |                                     | Phone                |  |
|                                                                                                                  | property owner                                                 |                              |                         |                                     |                      |  |
| Lessee/Buyer's Name                                                                                              | Phone:                                                         |                              | Permit Type:            |                                     |                      |  |
|                                                                                                                  |                                                                | _                            | Additions - Dwel        | lings                               |                      |  |
| Proposed Use:                                                                                                    |                                                                | Propo                        | sed Project Description | :                                   |                      |  |
| Single Family Home - build a new                                                                                 | 16' x 23' garage                                               | build                        | l a new 16' x 23' gara  | age                                 |                      |  |
|                                                                                                                  |                                                                |                              |                         |                                     |                      |  |
|                                                                                                                  |                                                                |                              |                         |                                     |                      |  |
|                                                                                                                  |                                                                |                              |                         |                                     |                      |  |
|                                                                                                                  |                                                                |                              |                         |                                     |                      |  |
| Dept: Zoning Status                                                                                              | : Approved with Condition                                      | ns Reviewe                   | r: Ann Machado          | Approval I                          | Date: 06/24/2009     |  |
| Note: Permit #04-0708 was issu                                                                                   | • •                                                            |                              |                         |                                     | Ok to Issue:         |  |
|                                                                                                                  | 0 0                                                            | •                            | •                       | •                                   |                      |  |
| 1) Permit #05-1513 was issued to remaining, it must be located to                                                |                                                                |                              |                         | ing built. If the 4° x i            | o stied is           |  |
| <ol> <li>As discussed during the review<br/>required setbacks must be esta<br/>located by a surveyor.</li> </ol> |                                                                |                              |                         |                                     |                      |  |
| <ol><li>This property shall remain a s approval.</li></ol>                                                       | ingle family dwelling. Any                                     | change of use s              | hall require a separa   | te permit application               | n for review and     |  |
| <ol> <li>This permit is being approved work.</li> </ol>                                                          | on the basis of plans subm                                     | itted. Any devi              | ations shall require a  | a separate approval t               | pefore starting that |  |
| Dept: Building Status                                                                                            | : Approved with Condition                                      | ns Reviewe                   | r: Tom Markley          | Approval D                          | Date: 07/01/2009     |  |
| Note:                                                                                                            |                                                                |                              | •                       |                                     | Ok to Issue:         |  |
| 1) Frost protection must be insta                                                                                | led per the enclosed detail                                    | as discussed w               | owner/contractor        |                                     |                      |  |
| ·                                                                                                                | -                                                              |                              |                         |                                     |                      |  |
| <ol><li>Separate permits are required<br/>need to be submitted for appro</li></ol>                               | for any electrical, plumbing<br>eval as a part of this process | g, sprinkler, fire<br>s.     | alarm or HVAC or        | exhaust systems. Se <sub>l</sub>    | parate plans may     |  |
| <ol> <li>Application approval based up<br/>and approrval prior to work.</li> </ol>                               | oon information provided by                                    | y applicant. An              | y deviation from app    | proved plans requires               | s separate review    |  |