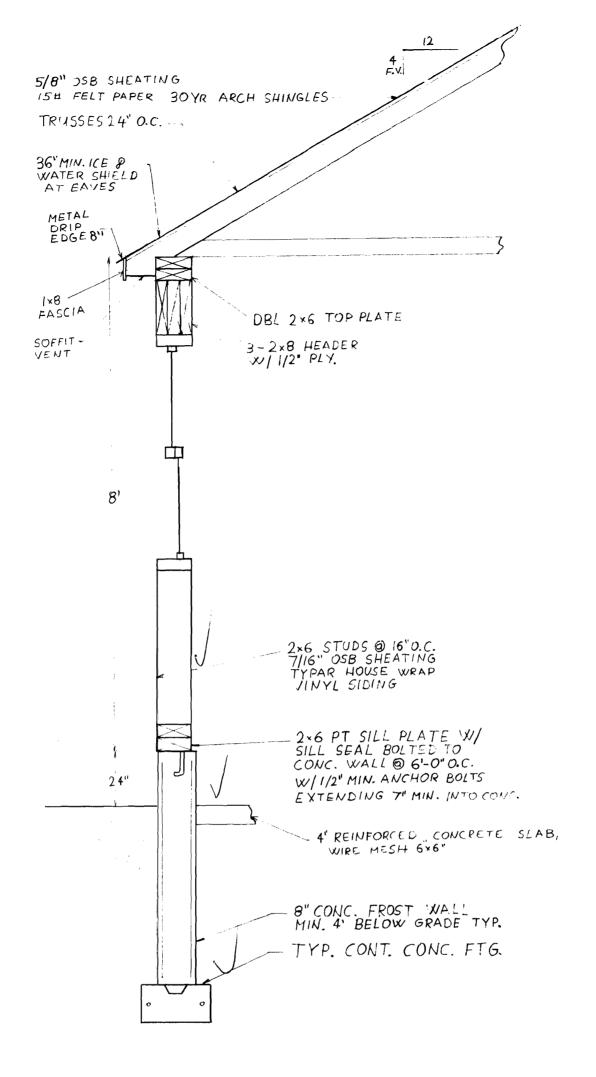

This is not a permit; you may not commence ANY work until the permit is issue

Revised 09-26-08

| a                                                                                                                |                                                                |                              | Permit No:              | Data Applied Form                   | CDI                  |  |
|------------------------------------------------------------------------------------------------------------------|----------------------------------------------------------------|------------------------------|-------------------------|-------------------------------------|----------------------|--|
| City of Portland, Maine - E                                                                                      | •                                                              |                              | 00.0620                 | <b>Date Applied For:</b> 06/16/2009 | CBL:                 |  |
| 389 Congress Street, 04101 Te                                                                                    |                                                                | (207) 874-87                 | 6 09-0030               | 00/10/2009                          | 294 D013001          |  |
| Location of Construction:                                                                                        |                                                                | Owner Name: Ov               |                         | Owner Address:                      |                      |  |
| 54 AVALON RD                                                                                                     | SON THI & NGOC I                                               | SON THI & NGOC HOA THI SON 5 |                         | 54 AVALON RD                        |                      |  |
| Business Name:                                                                                                   | Contractor Name:                                               |                              | Contractor Address:     |                                     | Phone                |  |
|                                                                                                                  | property owner                                                 |                              |                         |                                     |                      |  |
| Lessee/Buyer's Name                                                                                              | Phone:                                                         |                              | Permit Type:            |                                     |                      |  |
|                                                                                                                  |                                                                | _                            | Additions - Dwel        | lings                               |                      |  |
| Proposed Use:                                                                                                    |                                                                | Propo                        | sed Project Description | :                                   |                      |  |
| Single Family Home - build a new                                                                                 | 16' x 23' garage                                               | build                        | l a new 16' x 23' gara  | age                                 |                      |  |
|                                                                                                                  |                                                                |                              |                         |                                     |                      |  |
|                                                                                                                  |                                                                |                              |                         |                                     |                      |  |
|                                                                                                                  |                                                                |                              |                         |                                     |                      |  |
|                                                                                                                  |                                                                |                              |                         |                                     |                      |  |
| Dept: Zoning Status                                                                                              | : Approved with Condition                                      | ns Reviewe                   | r: Ann Machado          | Approval I                          | Date: 06/24/2009     |  |
| Note: Permit #04-0708 was issu                                                                                   | • •                                                            |                              |                         |                                     | Ok to Issue:         |  |
|                                                                                                                  | 0 0                                                            | •                            | •                       | •                                   |                      |  |
| 1) Permit #05-1513 was issued to remaining, it must be located to                                                |                                                                |                              |                         | ing built. If the 4° x i            | o stied is           |  |
| <ol> <li>As discussed during the review<br/>required setbacks must be esta<br/>located by a surveyor.</li> </ol> |                                                                |                              |                         |                                     |                      |  |
| <ol><li>This property shall remain a s approval.</li></ol>                                                       | ingle family dwelling. Any                                     | change of use s              | hall require a separa   | te permit application               | n for review and     |  |
| <ol> <li>This permit is being approved work.</li> </ol>                                                          | on the basis of plans subm                                     | itted. Any devi              | ations shall require a  | a separate approval t               | pefore starting that |  |
| Dept: Building Status                                                                                            | : Approved with Condition                                      | ns Reviewe                   | r: Tom Markley          | Approval D                          | Date: 07/01/2009     |  |
| Note:                                                                                                            |                                                                |                              | •                       |                                     | Ok to Issue:         |  |
| 1) Frost protection must be insta                                                                                | led per the enclosed detail                                    | as discussed w               | owner/contractor        |                                     |                      |  |
| ·                                                                                                                | -                                                              |                              |                         |                                     |                      |  |
| <ol><li>Separate permits are required<br/>need to be submitted for appro</li></ol>                               | for any electrical, plumbing<br>eval as a part of this process | g, sprinkler, fire<br>s.     | alarm or HVAC or        | exhaust systems. Se <sub>l</sub>    | parate plans may     |  |
| <ol> <li>Application approval based up<br/>and approrval prior to work.</li> </ol>                               | oon information provided by                                    | y applicant. An              | y deviation from app    | proved plans requires               | s separate review    |  |