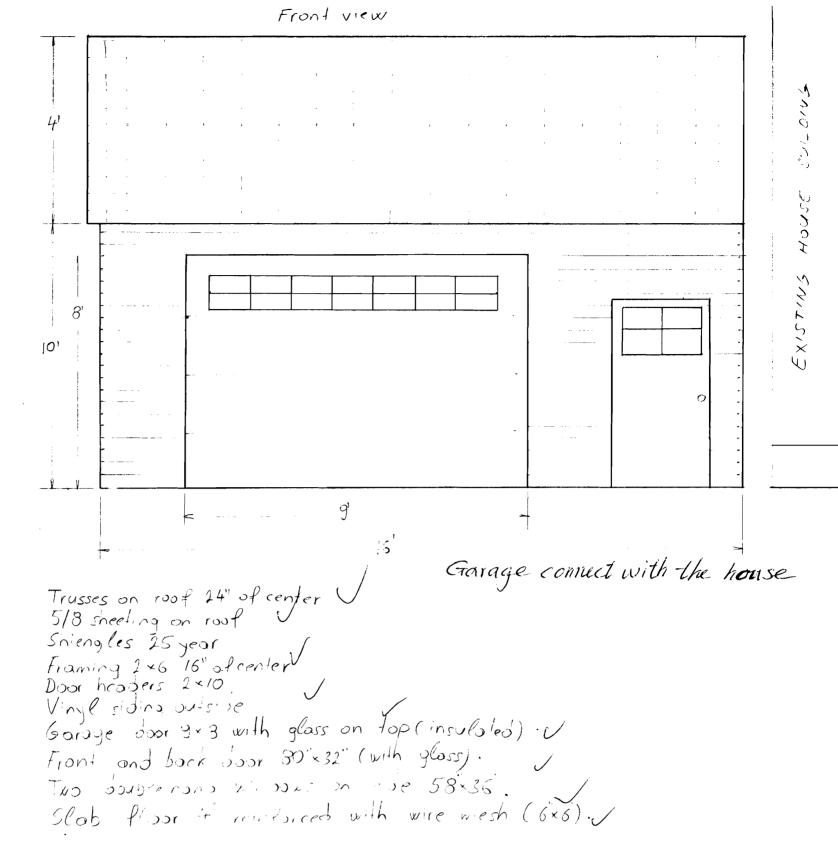

This is not a permit; you may not commence ANY work until the permit is issue

Revised 09-26-08

| a                                                                                                                |                                                                |                              | Permit No:              | Data Applied Form                   | CDI                  |  |
|------------------------------------------------------------------------------------------------------------------|----------------------------------------------------------------|------------------------------|-------------------------|-------------------------------------|----------------------|--|
| City of Portland, Maine - E                                                                                      | •                                                              |                              | 00.0620                 | <b>Date Applied For:</b> 06/16/2009 | CBL:                 |  |
| 389 Congress Street, 04101 Te                                                                                    |                                                                | (207) 874-87                 | 6 09-0030               | 00/10/2009                          | 294 D013001          |  |
| Location of Construction:                                                                                        |                                                                | Owner Name: Ov               |                         | Owner Address:                      |                      |  |
| 54 AVALON RD                                                                                                     | SON THI & NGOC I                                               | SON THI & NGOC HOA THI SON 5 |                         | 54 AVALON RD                        |                      |  |
| Business Name:                                                                                                   | Contractor Name:                                               |                              | Contractor Address:     |                                     | Phone                |  |
|                                                                                                                  | property owner                                                 |                              |                         |                                     |                      |  |
| Lessee/Buyer's Name                                                                                              | Phone:                                                         |                              | Permit Type:            |                                     |                      |  |
|                                                                                                                  |                                                                | _                            | Additions - Dwel        | lings                               |                      |  |
| Proposed Use:                                                                                                    |                                                                | Propo                        | sed Project Description | :                                   |                      |  |
| Single Family Home - build a new                                                                                 | 16' x 23' garage                                               | build                        | l a new 16' x 23' gara  | age                                 |                      |  |
|                                                                                                                  |                                                                |                              |                         |                                     |                      |  |
|                                                                                                                  |                                                                |                              |                         |                                     |                      |  |
|                                                                                                                  |                                                                |                              |                         |                                     |                      |  |
|                                                                                                                  |                                                                |                              |                         |                                     |                      |  |
| Dept: Zoning Status                                                                                              | : Approved with Condition                                      | ns Reviewe                   | r: Ann Machado          | Approval I                          | Date: 06/24/2009     |  |
| Note: Permit #04-0708 was issu                                                                                   | • •                                                            |                              |                         |                                     | Ok to Issue:         |  |
|                                                                                                                  | 0 0                                                            | •                            | •                       | •                                   |                      |  |
| 1) Permit #05-1513 was issued to remaining, it must be located to                                                |                                                                |                              |                         | ing built. If the 4° x i            | o stied is           |  |
| <ol> <li>As discussed during the review<br/>required setbacks must be esta<br/>located by a surveyor.</li> </ol> |                                                                |                              |                         |                                     |                      |  |
| <ol><li>This property shall remain a s approval.</li></ol>                                                       | ingle family dwelling. Any                                     | change of use s              | hall require a separa   | te permit application               | n for review and     |  |
| <ol> <li>This permit is being approved work.</li> </ol>                                                          | on the basis of plans subm                                     | itted. Any devi              | ations shall require a  | a separate approval t               | pefore starting that |  |
| Dept: Building Status                                                                                            | : Approved with Condition                                      | ns Reviewe                   | r: Tom Markley          | Approval D                          | Date: 07/01/2009     |  |
| Note:                                                                                                            |                                                                |                              | •                       |                                     | Ok to Issue:         |  |
| 1) Frost protection must be insta                                                                                | led per the enclosed detail                                    | as discussed w               | owner/contractor        |                                     |                      |  |
| ·                                                                                                                | -                                                              |                              |                         |                                     |                      |  |
| <ol><li>Separate permits are required<br/>need to be submitted for appro</li></ol>                               | for any electrical, plumbing<br>eval as a part of this process | g, sprinkler, fire<br>s.     | alarm or HVAC or        | exhaust systems. Se <sub>l</sub>    | parate plans may     |  |
| <ol> <li>Application approval based up<br/>and approrval prior to work.</li> </ol>                               | oon information provided by                                    | y applicant. An              | y deviation from app    | proved plans requires               | s separate review    |  |

THIS IS NOT A BOUNDARY SURVEY

Overhong 8'' Vinyl siding

| Bock view |
|-----------|
|           |
|           |

Double hung windom (80'x 32") on bock Steel door 80"x 32"