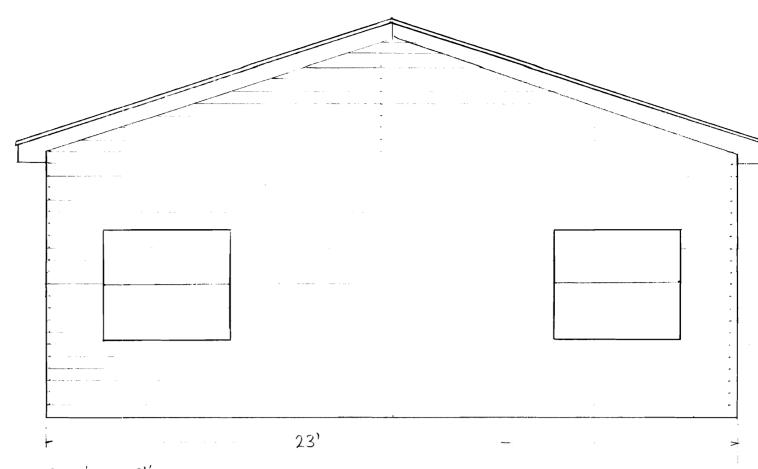

THIS IS NOT A BOUNDARY SURVEY

Overhong 8'' Vinyl siding

| Bock view |
|-----------|
|           |
|           |

Double hung windom (80'x 32") on bock Steel door 80"x 32"