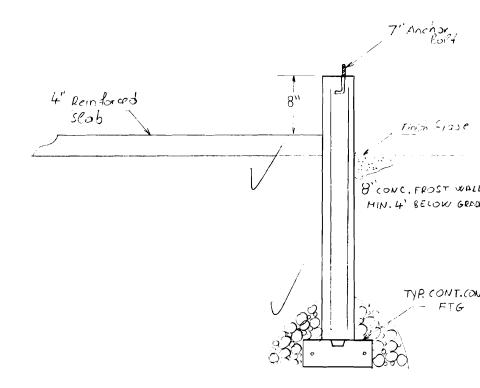

This is not a permit; you may not commence ANY work until the permit is issue

Revised 09-26-08

| a                                                                                                                |                                                                |                              | Permit No:              | Data Applied Form                   | CDI                  |  |
|------------------------------------------------------------------------------------------------------------------|----------------------------------------------------------------|------------------------------|-------------------------|-------------------------------------|----------------------|--|
| City of Portland, Maine - E                                                                                      | •                                                              |                              | 00.0620                 | <b>Date Applied For:</b> 06/16/2009 | CBL:                 |  |
| 389 Congress Street, 04101 Te                                                                                    |                                                                | (207) 874-87                 | 6 09-0030               | 00/10/2009                          | 294 D013001          |  |
| Location of Construction:                                                                                        |                                                                | Owner Name: Ov               |                         | Owner Address:                      |                      |  |
| 54 AVALON RD                                                                                                     | SON THI & NGOC I                                               | SON THI & NGOC HOA THI SON 5 |                         | 54 AVALON RD                        |                      |  |
| Business Name:                                                                                                   | Contractor Name:                                               |                              | Contractor Address:     |                                     | Phone                |  |
|                                                                                                                  | property owner                                                 |                              |                         |                                     |                      |  |
| Lessee/Buyer's Name                                                                                              | Phone:                                                         |                              | Permit Type:            |                                     |                      |  |
|                                                                                                                  |                                                                | _                            | Additions - Dwel        | lings                               |                      |  |
| Proposed Use:                                                                                                    |                                                                | Propo                        | sed Project Description | :                                   |                      |  |
| Single Family Home - build a new                                                                                 | 16' x 23' garage                                               | build                        | l a new 16' x 23' gara  | age                                 |                      |  |
|                                                                                                                  |                                                                |                              |                         |                                     |                      |  |
|                                                                                                                  |                                                                |                              |                         |                                     |                      |  |
|                                                                                                                  |                                                                |                              |                         |                                     |                      |  |
|                                                                                                                  |                                                                |                              |                         |                                     |                      |  |
| Dept: Zoning Status                                                                                              | : Approved with Condition                                      | ns Reviewe                   | r: Ann Machado          | Approval I                          | Date: 06/24/2009     |  |
| Note: Permit #04-0708 was issu                                                                                   | • •                                                            |                              |                         |                                     | Ok to Issue:         |  |
|                                                                                                                  | 0 0                                                            | •                            | •                       | •                                   |                      |  |
| 1) Permit #05-1513 was issued to remaining, it must be located to                                                |                                                                |                              |                         | ing built. If the 4° x i            | o stied is           |  |
| <ol> <li>As discussed during the review<br/>required setbacks must be esta<br/>located by a surveyor.</li> </ol> |                                                                |                              |                         |                                     |                      |  |
| <ol><li>This property shall remain a s approval.</li></ol>                                                       | ingle family dwelling. Any                                     | change of use s              | hall require a separa   | te permit application               | n for review and     |  |
| <ol> <li>This permit is being approved work.</li> </ol>                                                          | on the basis of plans subm                                     | itted. Any devi              | ations shall require a  | a separate approval t               | pefore starting that |  |
| Dept: Building Status                                                                                            | : Approved with Condition                                      | ns Reviewe                   | r: Tom Markley          | Approval D                          | Date: 07/01/2009     |  |
| Note:                                                                                                            |                                                                |                              | •                       |                                     | Ok to Issue:         |  |
| 1) Frost protection must be insta                                                                                | led per the enclosed detail                                    | as discussed w               | owner/contractor        |                                     |                      |  |
| ·                                                                                                                | -                                                              |                              |                         |                                     |                      |  |
| <ol><li>Separate permits are required<br/>need to be submitted for appro</li></ol>                               | for any electrical, plumbing<br>eval as a part of this process | g, sprinkler, fire<br>s.     | alarm or HVAC or        | exhaust systems. Se <sub>l</sub>    | parate plans may     |  |
| <ol> <li>Application approval based up<br/>and approrval prior to work.</li> </ol>                               | oon information provided by                                    | y applicant. An              | y deviation from app    | proved plans requires               | s separate review    |  |