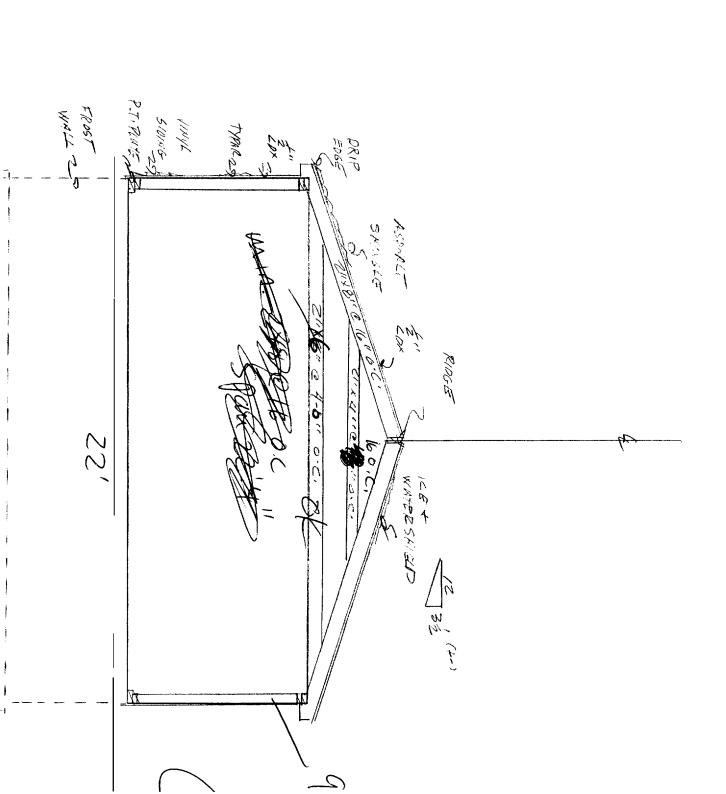

BOND OUT Job Number: 2004-421 Date: 05/27/04

## FOUNDATION INSTRUCTIONS

- 1. Drill & pin foundation
- Top of wall to be 2'-0" below finish floor of house(bottom of door stool)
- 3. Bondout for doors 12"
- **4.** Start foundation 8" in from back wall of house
- 5. Set anchor bolts at cornersopenings at 6'-0" OC
- 6. Leave nuts & washers on bolts
- 7. Pour 4" slab over top of bondouts
- 8. If you have any questions call Tim or Judy at 1-800-452-1940