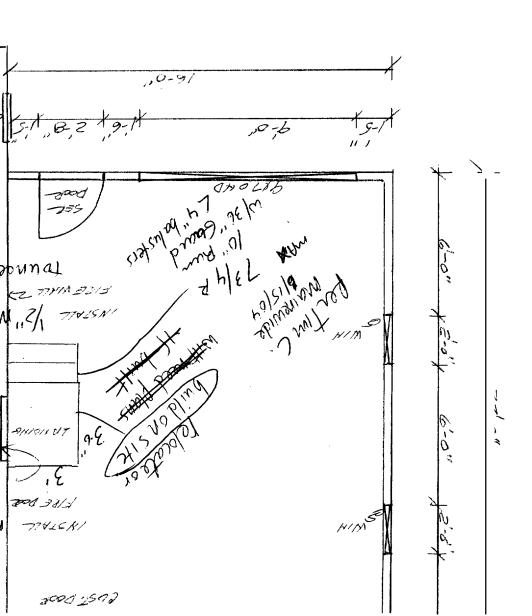

## SITE INSTRUCTIONS

- 1. Start hole 1'-6" beyond rear wall of house
- 2. Bottom of hole to be 7'-6" below finish floor of housebottom of door stool
- 3. Excavate center of hole 3'-8" below finish floor of house
- 4. Back till w/ 1" minus or dead sand
- 5. Back fill must be compacted in 8' **lifts**
- 6. Back fill inside ewn w/ top of bondouts for OHD
- 7. Install window wall around cellar window & cover
- 8. There is a large drain pipe adjacent to site pipe may haw to be relocated
- If you haw any questions call Tim or Judy at 1-800-452-1940

BOND OUT Job Number: 2004-421 Date: 05/27/04