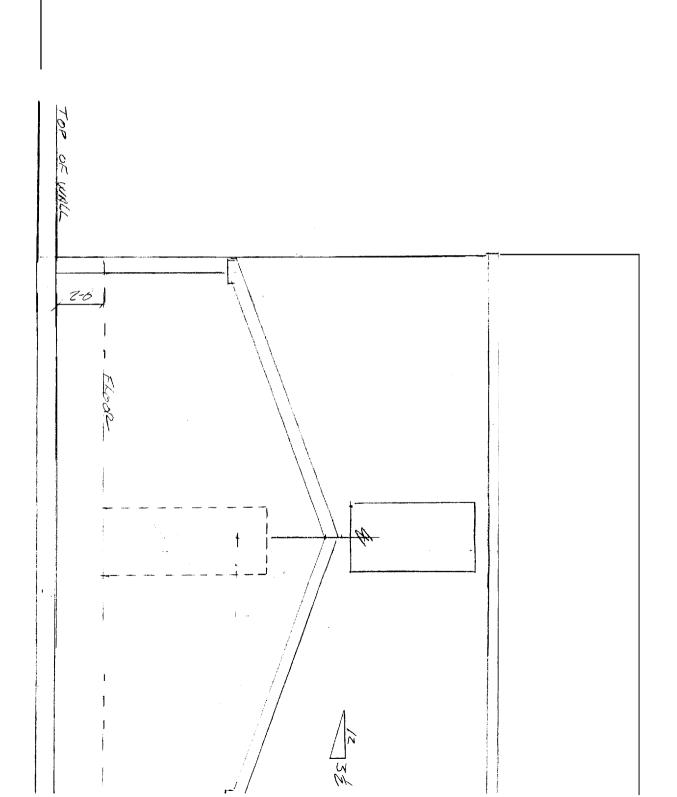

BOND OUT Job Number: 2004-421 Date: 05/27/04

## FOUNDATION INSTRUCTIONS

- 1. Drill & pin foundation
- Top of wall to be 2'-0" below finish floor of house(bottom of door stool)
- 3. Bondout for doors 12"
- **4.** Start foundation 8" in from back wall of house
- 5. Set anchor bolts at cornersopenings at 6'-0" OC
- 6. Leave nuts & washers on bolts
- 7. Pour 4" slab over top of bondouts
- 8. If you have any questions call Tim or Judy at 1-800-452-1940