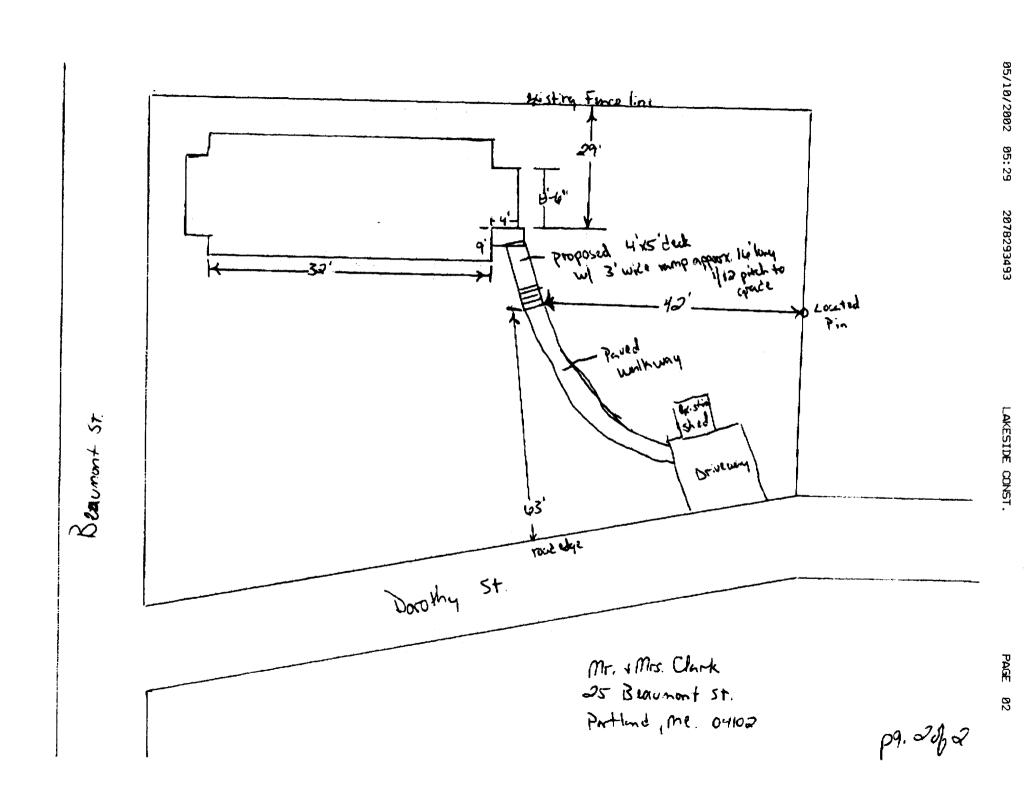

Here is the plot plan for Mr. + Mrs. Clark of 25 Beaument St CBL 294-C-12. I spoke of you yesterday Afternoon in regards to the wheel don't ramp. Could you please give my cell phone a call at 415-7382 to let me know whether this will be go for this weekend so I am make arrangements Page 1 of 2 for meterials to be delivered. Thank you for all it your help w/ this. Think you, I'm Brusks