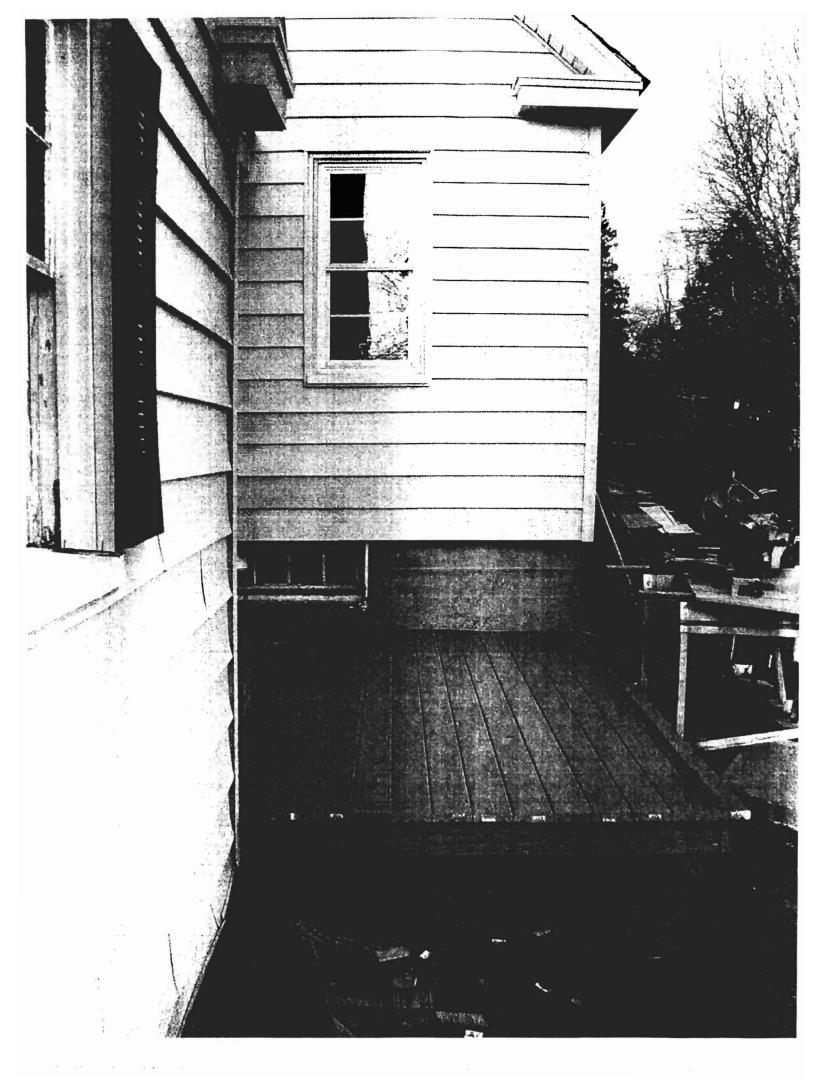

### Descriptor/Area

A:UA/1Fr/B 780 sqft

B:WD 120 sqft

C:FG 280 sqft

D:EP 96 sqft

50 HICHS SHEET Deck Permit

Preparamony

Deck = 9" from Post Deck= 19" from Grouns iost S

steingers = 1x6 PT 16" on Center hung w/ Joist hangers Post = 4x4" P.T. 4' Down

Decking is IXG Correct Deck Composite Corners are angle brace 3 w/ metal Platforn Dimension 12'1" x 8'3" Framing Dimension 11'10" x 8'