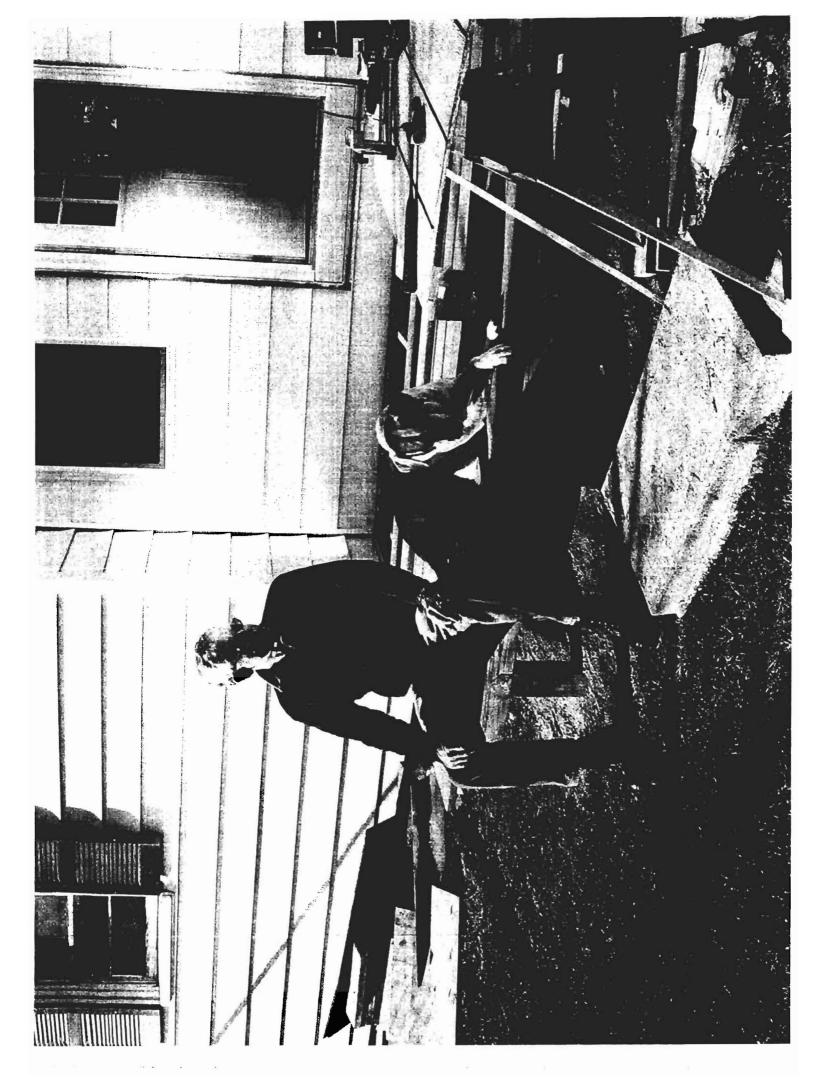

### Descriptor/Area

A:UA/1Fr/B 780 sqft

B:WD 120 sqft

C:FG 280 sqft

D:EP 96 sqft

50 HICHS SHEET Deck Permit

Preparamony

Deck = 9" from Post Deck= 19" from Grouns iost S

steingers = 1x6 PT 16" on Center hung w/ Joist hangers Post = 4x4" P.T. 4' Down

Decking is IXG Correct Deck Composite Corners are angle brace 3 w/ metal Platforn Dimension 12'1" x 8'3" Framing Dimension 11'10" x 8'