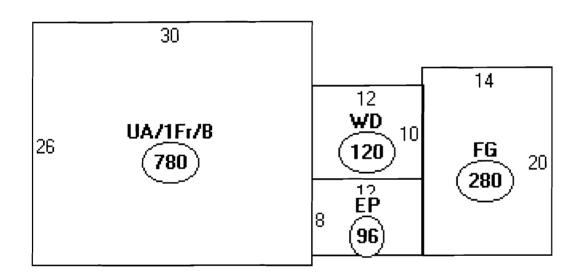

### Descriptor/Area

A:UA/1Fr/B 780 sqft

B:WD 120 sqft

C:FG 280 sqft

D:EP 96 sqft

50 HICHS SHEET Deck Permit

Preparamony

Deck = 9" from Post Deck= 19" from Grouns iost S