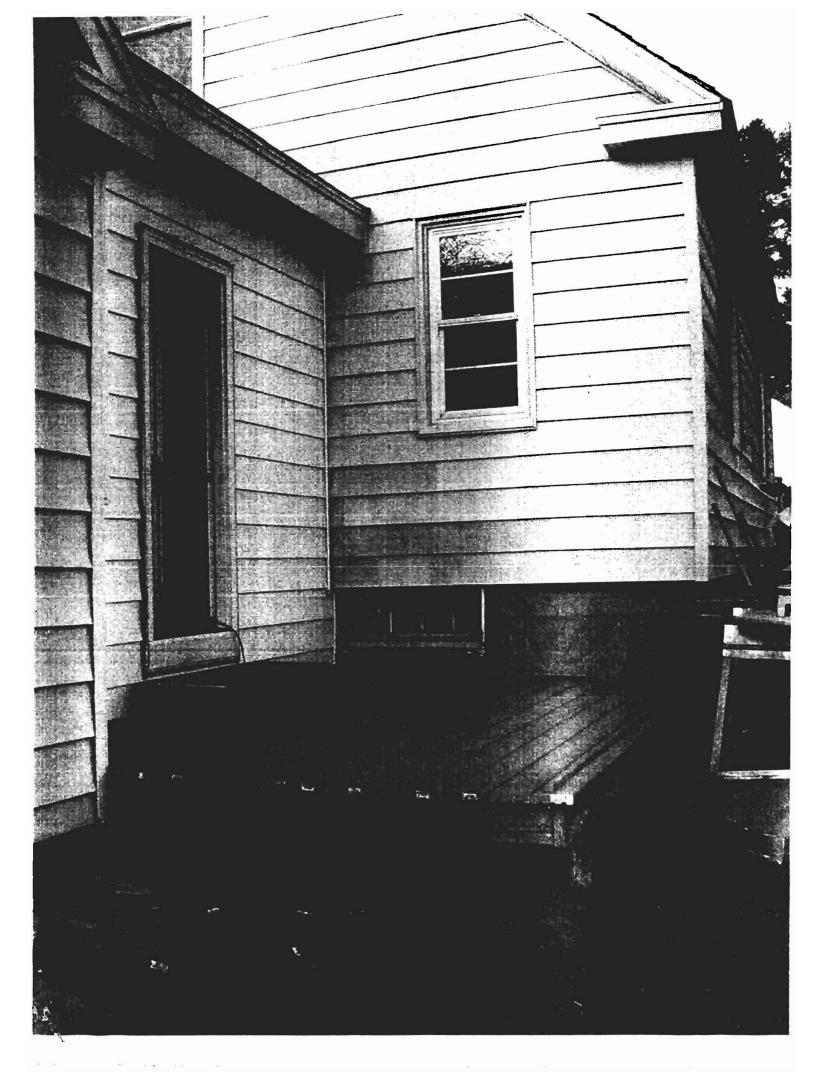

### Descriptor/Area

A:UA/1Fr/B 780 sqft

B:WD 120 sqft

C:FG 280 sqft

D:EP 96 sqft

50 HICHS SHEET Deck Permit

Preparamony

Deck = 9" from Post Deck= 19" from Grouns iost S

steingers = 1x6 PT 16" on Center hung w/ Joist hangers Post = 4x4" P.T. 4' Down

Decking is IXG Correct Deck Composite Corners are angle brace 3 w/ metal Platforn Dimension 12'1" x 8'3" Framing Dimension 11'10" x 8'