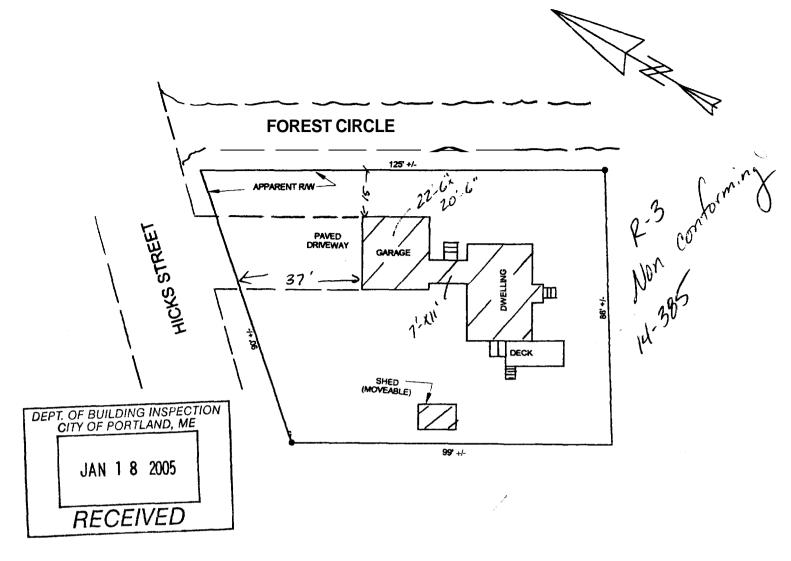

## **MORTGAGE LOAN INSPECTION PLAN** ·

The dwelling does conform to local zoning at the time of construction. Shed (moveable) does not conform to zoning.

The dwelling is not in a special flood zone as defined by flood insurance rate map 230051-0007 dated 12-8-1998.

THIS IS **NOT A STANDARD BOUNDARY SURVEY.** Information**shown** on this plan is for mortgage purposes only. Property lines shown on this plan are based on current lines of occupation. current deed information (referenced below), and tax map information (referenced below).

### A STANDARD BOUNDARY SURVEY IS SUGGESTED TO CONFIRM ALL BOUNDARY LINES SHOWN ON THIS

**PLAN**. Any one using this plan for anything other than mortgage loan purposes does so at their own risk. This plan may not be recorded of used for any land divisions. The property **shown** on this plan may be **subject** to easements, covenants. and **restrictions** of record, which may or may not be shown on this plan.

#### PROPERTY INFORMATION:

Street 2 FOREST CIRCLE City I Town: PORTLAND County: CUMBERLAND, Maine

Buyer: AMY MIHILL

Owner: BYRON COOK ESTATE
Deed Reference: book 10615 page 138
Plan Reference: book page lot
Tax Map #294 Lot 48 Block C
Lending Institution: KEYBANK