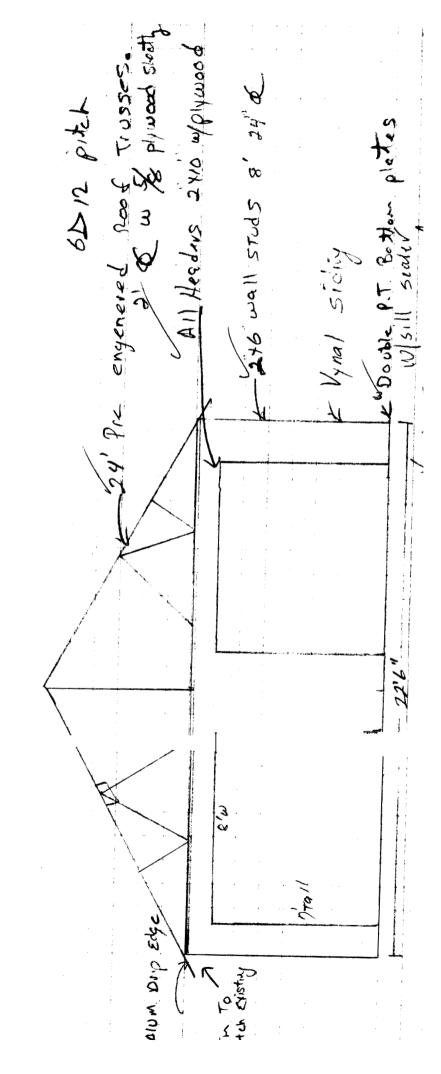

Anchor Bolts plan 14"=1' in existing Foundation

Existing - OK

So. 15.9

Existing - OK

So. 15.9

Existing Foundation

To 18.18

To 18.18

To 18.18

To 18.18

To 18.18

Hicks Street View