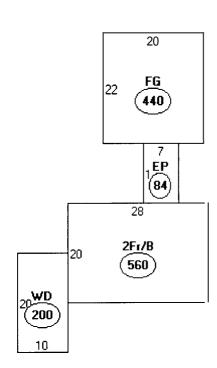

## Descriptor/Area

A: 2Fr/B 560 sqft

B:WD 200 sqft

C:EP 84 sqft

D:FG 440 sqft