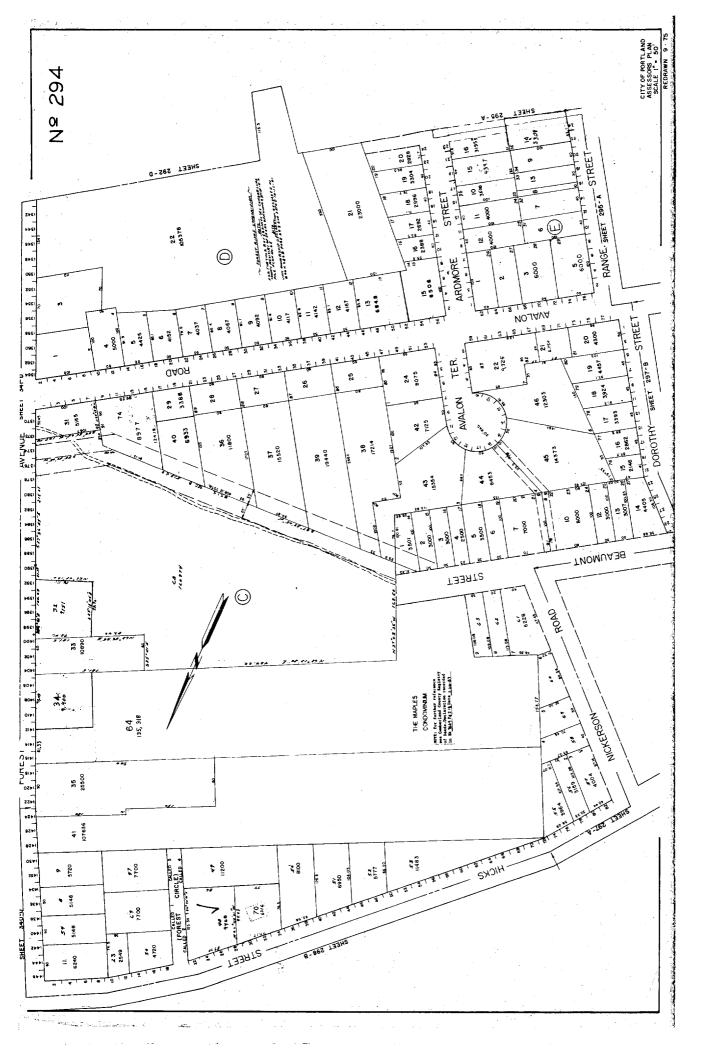

## Descriptor/Area

A: 2Fr/B 560 sqft

B:WD 200 sqft

C:EP 84 sqft

D:FG 440 sqft

#### PROPERTY INFORMATION:

Street 2 FOREST CIRCLE City I Town: PORTLAND County: CUMBERLAND, Maine

Buyer: AMY MIHILL

Owner: BYRON COOK ESTATE
Deed Reference: book 10615 page 138
Plan Reference: book page lot
Tax Map #294 Lot 48 Block C
Lending Institution: KEYBANK