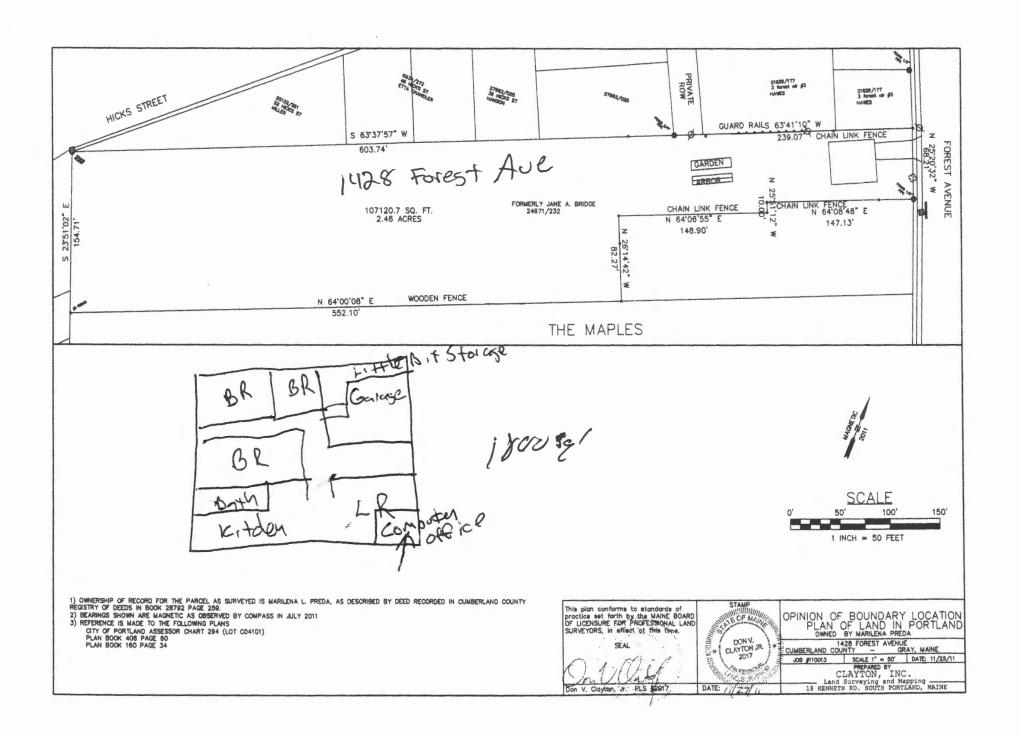

| Location/Address of Construction: 1428 FOR                                                                                                                                                     | 25+ AVE TO                   | orthand 04/03                  |
|------------------------------------------------------------------------------------------------------------------------------------------------------------------------------------------------|------------------------------|--------------------------------|
| Total Square Footage of Proposed Structure/Area                                                                                                                                                | Square Footage of Lot        | 721 2,46 te                    |
|                                                                                                                                                                                                | st be owner, Lessee or Bu    | yer* Telephone:                |
| Chart# Block# Lot# Name Name                                                                                                                                                                   | ald Gocker                   | 776-8885                       |
| 299 C 91                                                                                                                                                                                       | rg folost Ave                | 776 303                        |
| City, State & 2                                                                                                                                                                                | A .                          | 01103                          |
|                                                                                                                                                                                                | erent from Applicant)        | Cost Of                        |
| Don's Toner Name May                                                                                                                                                                           | leng Preda                   | Work: \$                       |
| 1428 Forest Ave Address 1                                                                                                                                                                      | 28 FOIST AUC                 | C of O Fee: \$                 |
| Ocatla I City, State & Z                                                                                                                                                                       | Early le 04                  | Total Fee: \$                  |
| Current legal use (i.e. single family) 1426 toce                                                                                                                                               |                              | retarrily have                 |
| If vacant, what was the previous use?                                                                                                                                                          | Salume -                     | this d in him best             |
| Proposed Specific use: Cop Solos I<br>Is property part of a subdivision? If y                                                                                                                  | es, please name              | reme ocuption to sell          |
| Project description:                                                                                                                                                                           | -                            | CHOICE -                       |
| Copin Salest Solo                                                                                                                                                                              | ICQ E                        | an lite not                    |
|                                                                                                                                                                                                |                              | ΔΛ (1 · σο )                   |
| Contractor's name:                                                                                                                                                                             |                              |                                |
| Address:                                                                                                                                                                                       |                              |                                |
| City, State & Zip                                                                                                                                                                              |                              | Telephone:                     |
| Who should we contact when the permit is ready: See                                                                                                                                            | Share Track                  |                                |
|                                                                                                                                                                                                | TOODE JOYHAC                 | Telephone:                     |
| Mailing address:                                                                                                                                                                               |                              |                                |
| Please submit all of the information outlined on                                                                                                                                               |                              | dist. Failure to               |
| do so will result in the automatic                                                                                                                                                             | lenial of your permit.       | RECEIVED                       |
|                                                                                                                                                                                                |                              | 2013                           |
| order to be sure the City fully understands the full scope of the                                                                                                                              | e project, the Planning and  | on or to download copies of    |
| s form and other applications visit the Inspections Division on-                                                                                                                               | ine at www.portlandmaine.g   | ov, or stop by the Inspections |
| s form and other applications visit the Inspections Division on-<br>vision office, room 315 City Hall or call 874-8703.  ereby certify that I am the Owner of record of the named property, or |                              | nept of Burnsho                |
| ereby certify that I am the Owner of record of the named property, or                                                                                                                          | that the owner of record aut | thorized the proposed work and |
| t I have been authorized by the owner to make this application as his, is of this jurisdiction. In addition, if a permit for work described in this                                            |                              |                                |
| horized representative shall have the authority to enter all areas cover                                                                                                                       |                              |                                |
| visions of the codes applicable to this permit.                                                                                                                                                |                              |                                |
|                                                                                                                                                                                                | 1 14 17                      |                                |
| gnature: Date:                                                                                                                                                                                 | 1-14-17                      |                                |
| This is not a permit; you may not commence                                                                                                                                                     | ANY work until the per       | mit is issue                   |
| uilding Inspections Division • 389 Congress Street • Portland, Maine 04101 • (20)                                                                                                              | ) 874-8703 • FACSIMILE (207) | 874-8716 • TTY (207) 874-8936  |

Donald Crocker DON'S TONES Portland, ME. 04/03 Ian requesting a permit reallow me to use my

residence of 1428 Forest Ave. for home accupation.

I will be selling a repairing copiers suffer report will take plant

a. my home Occupation will occupy appr. 6% 4900f to. There will be no external signage to my occupation. E. Noexterior alterations to the residence d. No additional parking needed. 2. No objectionable effects from my occupation. +. No employees 6. No foot traffic because of my occupation. h. No vehicle nearing 6000165 needed. my occupation at home will not effect de nieshborhood. Floor plans attached Thouk You