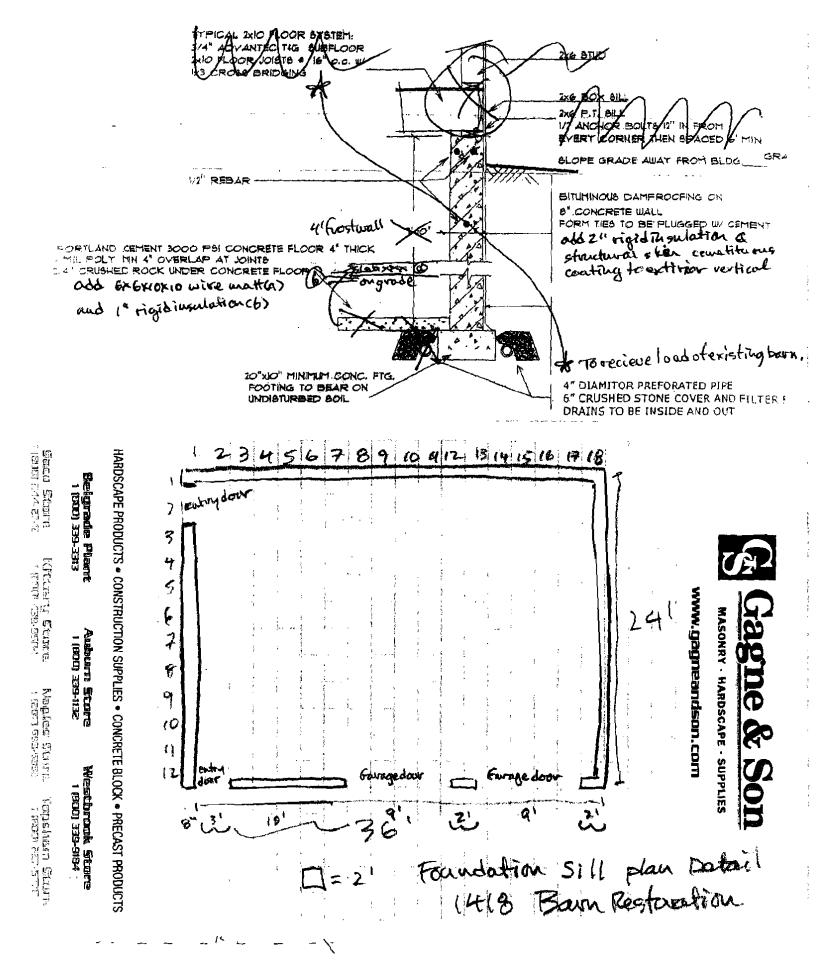

- 3. The Structure will be raised and supported on cribbing and rolled on I-beam rails (not rocked) away from the north property line and then back to a point that centralizes the barn to its final destination. Once moved central, the barn will be turned counterclockwise 90 degrees +/- to a position oriented parallel to the house and with the minimum set back from property line 8'6" so as to meet local R-5 zoning requirements.
- 4. Excavation for foundation to stable earth or to a point where aggregates can be compacted to a depth of 18 inches in preparation for an 18 X 10 inch steel reinforced footing and four foot steel reinforced 8 inch X 4 foot frost wall.
  - a. Of special concern, given the assumption of filled earth and or clay soils is creating a suitable base. this can be determined at any time with test holes.
- 5. A footing and foundation wall will be installed as described in addendum 1. (By others).
- 6. The interior area of the barn will be brought to grade with aggregates compacted every 6 inches in preparation for interior floor.
- 7. A concrete floor will be poured and finished to owner's specification of surface texture and pitch, as described in addendum 1.
- 8. The barn will be set on the new foundation and tied down. Street Street 2" cor was
- 9. The second floor deck will be removed and replaced with a clear span floor truss system and a 3/4 inch Advantec sub-floor.