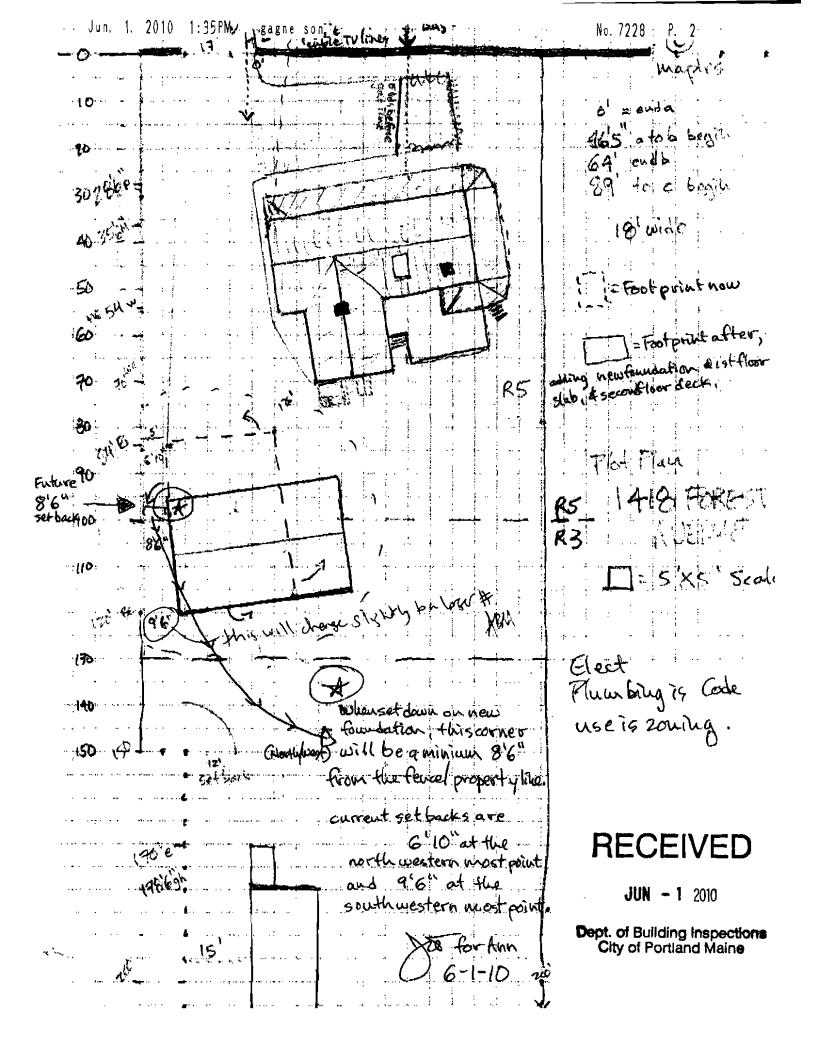

|                                                                    | <u> </u>                                |                                                                                                                         |                               |
|--------------------------------------------------------------------|-----------------------------------------|-------------------------------------------------------------------------------------------------------------------------|-------------------------------|
| Location/Address of Cons                                           |                                         | n at 1418 Forest Aue F                                                                                                  | Portland HE04103              |
| Total Square Footage of Pr                                         | oposed Structure/A                      | Area Square Footage of Lot                                                                                              |                               |
| Tax Assessor's Chart, Block Chart# Block#                          | k & Lot<br>Lot#                         | Applicant *must be owner, Lessee or Buyer Name James T. Terry Address 1418 Forest Auc. City, State & Zip Fortland NE041 | h 797-4170<br>wk 854-9184     |
| Lessee/DBA (If Applicable                                          | e)                                      | Owner (if different from Applicant)                                                                                     | Cost Of <b>23,641</b>         |
|                                                                    |                                         | Name                                                                                                                    | Work: \$ 2510"                |
|                                                                    |                                         | Address                                                                                                                 | C of O Fee: \$                |
|                                                                    |                                         | City, State & Zip                                                                                                       | Total Fee: \$ 260.00          |
| Current legal use (i.e. single                                     | family)                                 | 2 Family w Detached Bar                                                                                                 | minR5zone                     |
| If vacant, what was the pre                                        | vious use?                              |                                                                                                                         |                               |
| Proposed Specific use:                                             |                                         | <u> </u>                                                                                                                |                               |
| Is property part of a subdit                                       | rision? <b>NO</b>                       | If yes, please name                                                                                                     |                               |
| Project description: 100                                           | bebaru to now                           | foundation, 1/4 turn count                                                                                              | es clockwise with             |
| a minimum set bac<br>Replace 2nd floor<br>Pha                      | k of 0'6" to a<br>interior dec<br>ca. I | indivints ingless RS set back w<br>King: Calso later treaching of w<br>pho                                              | ith in exacting text print    |
| Contractor's name:                                                 | cott Burner                             | # Adam Mac Quinn                                                                                                        |                               |
| Address:                                                           | see quote                               | s for buildersinfo                                                                                                      |                               |
| City, State & Zip                                                  |                                         |                                                                                                                         | elephone:                     |
| Who should we contact w                                            | nen the permit is rea                   |                                                                                                                         | Sephone: 415-6505             |
| Mailing address (4(9                                               | ) Forest Av                             | e Portland MI 54103                                                                                                     | )                             |
| Please submit all of                                               | the information                         | outlined on the applicable Checkli                                                                                      | et. Failure to                |
| do so                                                              | will result in the                      | e automatic denial of your permit.                                                                                      |                               |
|                                                                    |                                         |                                                                                                                         |                               |
|                                                                    |                                         | full scope of the project, the Planning and D                                                                           |                               |
|                                                                    |                                         | ssuance of a permit. For further information of                                                                         |                               |
| his form and other application<br>Division office, room 315 City F |                                         | ions Division on-line at <u>www.portlandmaine.gov</u> ,                                                                 | or stop by the Inspections    |
|                                                                    |                                         | named property, or that the owner of record author                                                                      | orione the manuscrat work and |
|                                                                    |                                         | s application as his/her authorized agent. I agree                                                                      |                               |
|                                                                    |                                         | ork described in this application is issued, I certify                                                                  |                               |
|                                                                    |                                         | nter all areas covered by this permit at any reasons                                                                    | able hour to enforce the      |
| provisions of the codes applicab                                   | ne to this permit.                      | DE                                                                                                                      | CEIVED                        |
| Signature:                                                         | $\sum_{n}$                              | Date: 5-28-2010                                                                                                         | <del>. • • • • •</del>        |
| This is not                                                        | a permit; you may                       | not commence ANY work until the perm                                                                                    | MAN issue 2010                |

## Comments:

and approrval prior to work.

6/1/2010-amachado: Left vcm for Jim Terry. Project description says that the barn is being relocated at 8'6" from the side property line, but the plot plan does not show this. Also the plot plan does not show the whole lot.

3) Application approval based upon information provided by applicant. Any deviation from approved plans requires separate review

6/2/2010-amachado: Received plot plan showing the setback for the relocated barn at 8'6" from the property line at the closest point.

- 3. The Structure will be raised and supported on cribbing and rolled on I-beam rails (not rocked) away from the north property line and then back to a point that centralizes the barn to its final destination. Once moved central, the barn will be turned counterclockwise 90 degrees +/- to a position oriented parallel to the house and with the minimum set back from property line 8'6" so as to meet local R-5 zoning requirements.
- 4. Excavation for foundation to stable earth or to a point where aggregates can be compacted to a depth of 18 inches in preparation for an 18 X 10 inch steel reinforced footing and four foot steel reinforced 8 inch X 4 foot frost wall.
  - a. Of special concern, given the assumption of filled earth and or clay soils is creating a suitable base. this can be determined at any time with test holes.
- 5. A footing and foundation wall will be installed as described in addendum 1. (By others).
- 6. The interior area of the barn will be brought to grade with aggregates compacted every 6 inches in preparation for interior floor.
- 7. A concrete floor will be poured and finished to owner's specification of surface texture and pitch, as described in addendum 1.
- 8. The barn will be set on the new foundation and tied down. Street Street 2" cor was
- 9. The second floor deck will be removed and replaced with a clear span floor truss system and a 3/4 inch Advantec sub-floor.