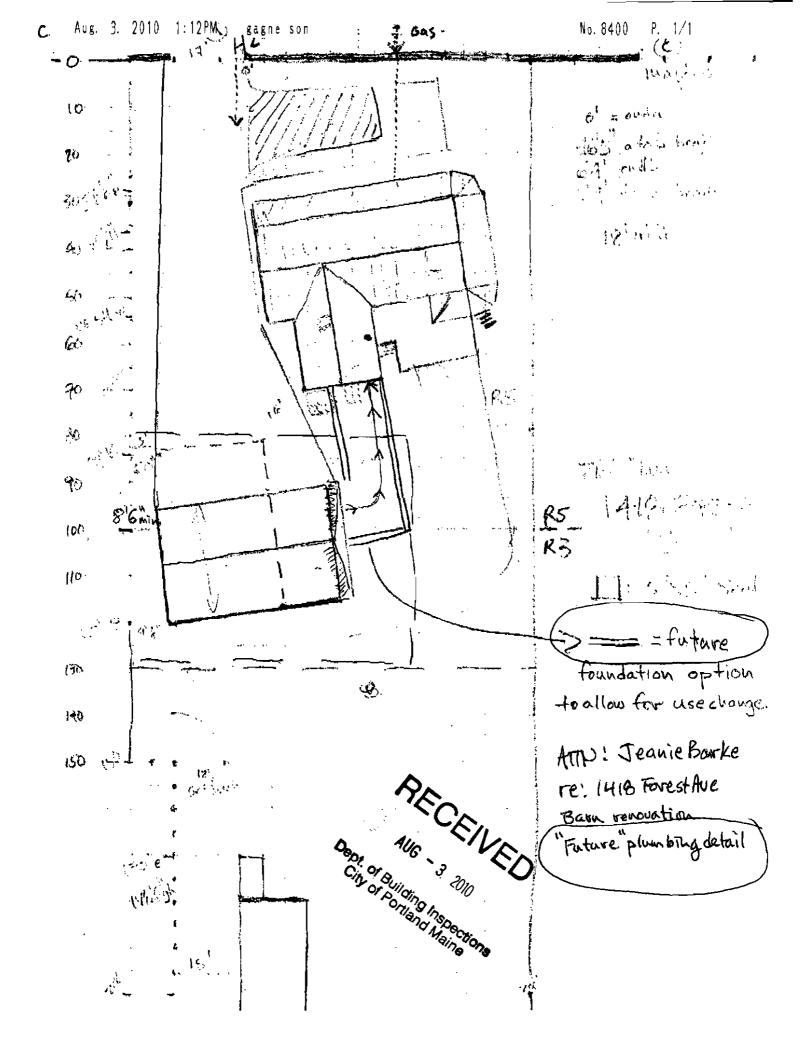

6/16/2010-jmb: Spoke with Scott B. To verify the anchoring of the structure, as noted on the plans. Also discussed use of the barn as an accessory structure as both underground plumbing and electrical lines will be trenched in and stubbed up. The main house is legally two dwellings, however they are using it as a single family. The immediate plan is to put a half bath in the barn for convenience. The future plan may be to create the 2nd dwelling in the barn, but zoning requires the two buildings to be connected for this to be approved, thus technically this will be 1 building. I spoke with James T. Again on 8/2 when the plumber came in for a permit and added the notes above for the record as I questioned having a separate sewer drain. James confirmed that the buildings will have to be connected in order to do the change of use and for now there will only be a bathroom in the barn. I contacted John Emerson in PS for code requirements of sewer connection. In this case, there will not have to be a separate sewer drain connection to this building, it will be considered one building.

- 3. The Structure will be raised and supported on cribbing and rolled on I-beam rails (not rocked) away from the north property line and then back to a point that centralizes the barn to its final destination. Once moved central, the barn will be turned counterclockwise 90 degrees +/- to a position oriented parallel to the house and with the minimum set back from property line 8'6" so as to meet local R-5 zoning requirements.
- 4. Excavation for foundation to stable earth or to a point where aggregates can be compacted to a depth of 18 inches in preparation for an 18 X 10 inch steel reinforced footing and four foot steel reinforced 8 inch X 4 foot frost wall.
  - a. Of special concern, given the assumption of filled earth and or clay soils is creating a suitable base. this can be determined at any time with test holes.
- 5. A footing and foundation wall will be installed as described in addendum 1. (By others).
- 6. The interior area of the barn will be brought to grade with aggregates compacted every 6 inches in preparation for interior floor.
- 7. A concrete floor will be poured and finished to owner's specification of surface texture and pitch, as described in addendum 1.
- 8. The barn will be set on the new foundation and tied down. Street Street 2" cor was
- 9. The second floor deck will be removed and replaced with a clear span floor truss system and a 3/4 inch Advantec sub-floor.