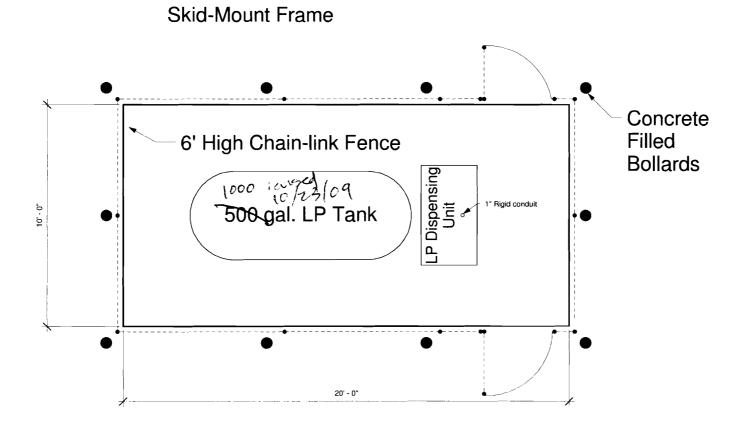

PERMIT ISSUED OCT 2 6 2009

City of Portland

| 389 Congress Street, 04101                                              | _                                                                                                                    |                                         |                      | 09-1167                 | issue Date:    | }                       | сві:<br>293 D0             | 012001       |  |
|-------------------------------------------------------------------------|----------------------------------------------------------------------------------------------------------------------|-----------------------------------------|----------------------|-------------------------|----------------|-------------------------|----------------------------|--------------|--|
| Location of Construction:                                               | Owner Name:                                                                                                          | ` <b>_</b>                              |                      |                         | Owner Address: |                         |                            | Phone:       |  |
| 832 STEVENS AVE                                                         | RETAILERS                                                                                                            | RETAILERS REALTY TRUST                  |                      | PO BOX 620626           |                |                         |                            |              |  |
| Business Name:                                                          | Contractor Name                                                                                                      | Contractor Name:                        |                      | Contractor Address:     |                |                         | Phone                      |              |  |
|                                                                         | Aubuchon Har                                                                                                         | Aubuchon Hardware                       |                      | buchon Drive            | e Westminst    | er                      | 9788746575                 |              |  |
| Lessee/Buyer's Name                                                     | Phone:                                                                                                               |                                         |                      |                         |                |                         | Zone:                      |              |  |
|                                                                         |                                                                                                                      |                                         | Addit                | tions - Comm            | ercial         |                         |                            | 18-7         |  |
| Past Use:                                                               | Proposed Use:                                                                                                        | <del></del> -                           | Permit               | Fee:                    | Cost of Work:  | CEO                     | District:                  | 7            |  |
| Commercial "Aubuchon Hardware"   Commercial "Hardware" - 5              |                                                                                                                      | Aubuchon                                |                      | \$50.00                 | \$3,000        | .00                     | 5                          |              |  |
|                                                                         |                                                                                                                      | ~                                       |                      | FIRE DEPT: Approved INS |                |                         | SPECTION:                  |              |  |
|                                                                         |                                                                                                                      | station, install a                      | 1                    |                         | Denied         | Use Group:              | 1                          | Type:        |  |
|                                                                         |                                                                                                                      | e, 10'x 20' space,<br>e filled bollards | l                    |                         | ì              |                         |                            |              |  |
|                                                                         |                                                                                                                      |                                         | <b>*</b>             | Bee Condi               | itions         | 7                       | anks                       | Ŝ            |  |
| Proposed Project Description:                                           |                                                                                                                      |                                         |                      |                         |                |                         | 1 1                        |              |  |
| <del>-500-gallon horizontal propan</del> e                              |                                                                                                                      | chain link fence, 10'x                  |                      |                         |                | Signature:              | 1                          |              |  |
| 20' space, install concrete fille                                       | ed bollards                                                                                                          |                                         | PEDES                | TRIAN ACTIV             | ITIES DISTR    | RICT (P.A.)             | ·)/ / `                    |              |  |
|                                                                         |                                                                                                                      |                                         | Action:              | Approved                | d 🗌 Appro      | oved w/Cond             | itions 🗌                   | Denie        |  |
|                                                                         |                                                                                                                      |                                         | Signatu              | re:                     |                | Date                    | :                          |              |  |
| Permit Taken By:                                                        | Date Applied For:                                                                                                    | <del></del>                             |                      |                         | Approval       |                         |                            |              |  |
| Ldobson                                                                 | 10/21/2009                                                                                                           |                                         |                      | Zoning 1                | tpprovar       |                         |                            |              |  |
| 1. This permit application d                                            | loes not preclude the                                                                                                | Special Zone or Revie                   | ews                  | Zoning                  | Appeal         | Н                       | istoric Pres               | servation    |  |
| Applicant(s) from meeting applicable State and Federal Rules.           |                                                                                                                      | Shoreland Va                            |                      | ☐ Variance              | riance         |                         | Not in District or Landman |              |  |
| 2. Building permits do not include plumbing, septic or electrical work. |                                                                                                                      | Wetland                                 | Wetland Miscellaneo  |                         | eous           | Does Not Require Review |                            |              |  |
| 3. Building permits are voice                                           | 3. Building permits are void if work is not started                                                                  |                                         | Flood Zone Condition |                         | al Use         | F                       | Requires Review            |              |  |
| ` /                                                                     | within six (6) months of the date of issuance.  False information may invalidate a building permit and stop all work |                                         |                      | Interpretation          |                |                         | Approved                   |              |  |
|                                                                         |                                                                                                                      | Site Plan                               |                      | Approved                |                |                         | Approved w                 | /Conditions  |  |
|                                                                         |                                                                                                                      | Maj Minor MM                            |                      | Denied                  |                |                         | Denied _                   | >            |  |
|                                                                         |                                                                                                                      | o with gar                              | ~~~~                 |                         |                | Deter                   | , ~                        |              |  |
|                                                                         |                                                                                                                      | Date: (0/2)                             | 6/091                | Date:                   |                | Date:                   |                            | <del>/</del> |  |
|                                                                         |                                                                                                                      | / /                                     | '                    |                         |                |                         |                            |              |  |
|                                                                         |                                                                                                                      |                                         |                      |                         |                |                         |                            |              |  |
|                                                                         |                                                                                                                      |                                         |                      |                         |                |                         |                            |              |  |
|                                                                         |                                                                                                                      |                                         |                      |                         |                |                         |                            |              |  |
|                                                                         |                                                                                                                      | CERTIFICATION                           | ON                   |                         |                |                         |                            |              |  |
| I hereby certify that I am the o                                        |                                                                                                                      |                                         |                      |                         |                |                         |                            |              |  |
| I have been authorized by the                                           |                                                                                                                      |                                         |                      |                         |                |                         |                            |              |  |
| jurisdiction. In addition, if a p shall have the authority to ente      |                                                                                                                      |                                         |                      |                         |                |                         |                            |              |  |
| such permit.                                                            | or are areas covered by s                                                                                            | ach permit at any reason                | naoic no             | ar to enforce           | -              |                         | · · · -                    | -            |  |
| •                                                                       |                                                                                                                      |                                         |                      |                         | PERM           | VIII IS                 | 2201                       | ヒレ           |  |
| SIGNATURE OF APPLICANT                                                  |                                                                                                                      | ADDRES                                  | <br>S                |                         | DATE           |                         | PHC                        | <br>ONE      |  |
| S.S. III ORD OF THE EIGHT                                               |                                                                                                                      | ADDRES                                  | ~                    |                         | 0(             | CT 26                   | 2009                       | · · · ·      |  |
|                                                                         |                                                                                                                      |                                         |                      |                         |                |                         |                            |              |  |
| RESPONSIBLE PERSON IN CHAR                                              | RGE OF WORK, TITLE                                                                                                   |                                         |                      |                         | DATE<br>Cit    | ty of Por               | рнс<br>tland               | DNE          |  |