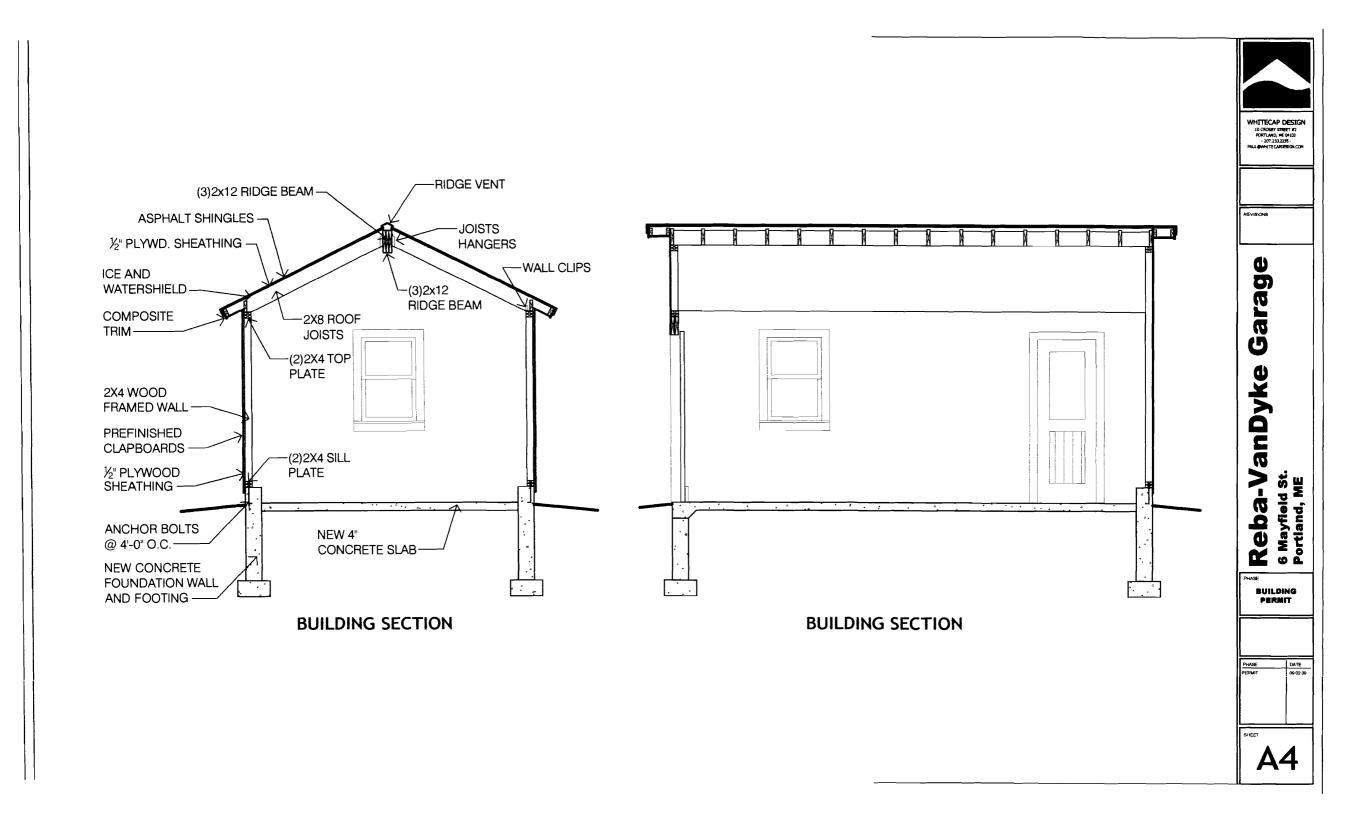

| Location/Address of Construction: 6 MAYFIELD ST                                       |                                           |                             |  |  |  |  |  |
|---------------------------------------------------------------------------------------|-------------------------------------------|-----------------------------|--|--|--|--|--|
| Total Square Footage of Proposed Structure/A<br>240                                   | rea Square Footage of Lot                 | 3870                        |  |  |  |  |  |
| Tax Assessor's Chart, Block & Lot                                                     | Applicant *must be owner, Lessee or Buyer | r* Telephone:               |  |  |  |  |  |
| Chart# Block# Lot#                                                                    | Name JESSICA VAN DYKE                     | 207-878.                    |  |  |  |  |  |
|                                                                                       | Address 6 MAY FIELD ST                    | 8029                        |  |  |  |  |  |
| 293. D.2                                                                              | City, State & Zip PORTLAND ME 04103       |                             |  |  |  |  |  |
| Lessee/DBA (If Applicable)                                                            | Owner (if different from Applicant)       | Cost Of                     |  |  |  |  |  |
|                                                                                       | Name                                      | Work: \$ <u>10,000 . 00</u> |  |  |  |  |  |
|                                                                                       | Address                                   | C of O Fee: \$              |  |  |  |  |  |
|                                                                                       | City, State & Zip                         | Total Fee: \$               |  |  |  |  |  |
|                                                                                       |                                           | Total Fee: \$               |  |  |  |  |  |
| Current legal use (i.e. single family) SINGLE_ FAMILT                                 |                                           |                             |  |  |  |  |  |
| If vacant, what was the previous use?                                                 |                                           |                             |  |  |  |  |  |
| Proposed Specific use:                                                                | FAMILY                                    |                             |  |  |  |  |  |
| Is property part of a subdivision? <u>NO</u>                                          | If yes, please name                       |                             |  |  |  |  |  |
| Project description:<br>DEMO & REBHILD AN EXISTING 1 CAR GARAGE                       |                                           |                             |  |  |  |  |  |
| SAME FOOTPRINT & VOLUME.                                                              |                                           |                             |  |  |  |  |  |
| Contractor's name: PAUL MITCHELL                                                      |                                           |                             |  |  |  |  |  |
| Address: 10 CROSBY ST #2                                                              |                                           |                             |  |  |  |  |  |
| City, State & Zip PORTLAND, ME 04103 Telephone: 207.233.2235                          |                                           |                             |  |  |  |  |  |
| Who should we contact when the permit is ready: PAUL MITCHELL Telephone: 207.233.2235 |                                           |                             |  |  |  |  |  |
| Mailing address: 10 CROSBY ST #2 PORTLAND, ME 04103                                   |                                           |                             |  |  |  |  |  |