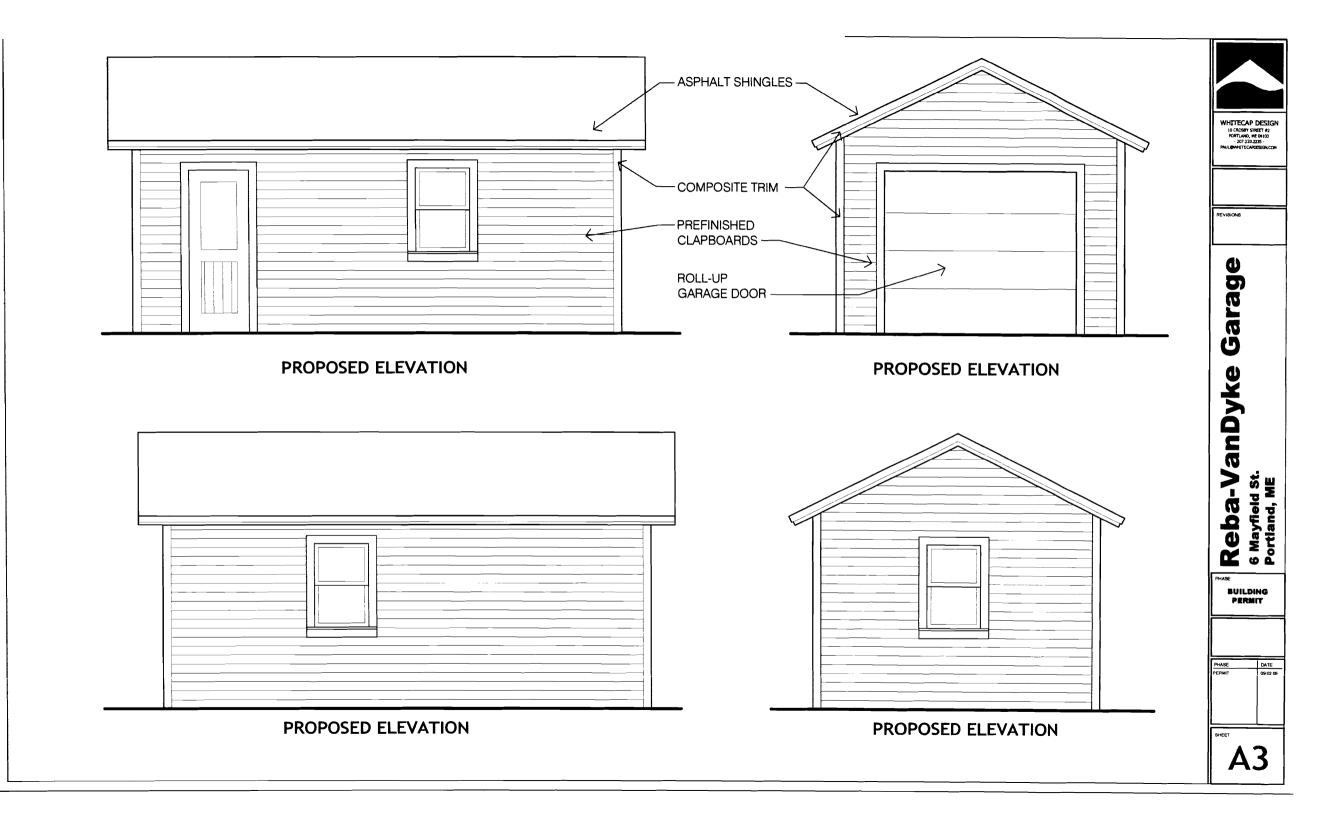

| Location/Address of Construction: 6 MAYFIELD ST                                       |                                           |                             |  |  |  |  |  |
|---------------------------------------------------------------------------------------|-------------------------------------------|-----------------------------|--|--|--|--|--|
| Total Square Footage of Proposed Structure/A<br>240                                   | rea Square Footage of Lot                 | 3870                        |  |  |  |  |  |
| Tax Assessor's Chart, Block & Lot                                                     | Applicant *must be owner, Lessee or Buyer | r* Telephone:               |  |  |  |  |  |
| Chart# Block# Lot#                                                                    | Name JESSICA VAN DYKE                     | 207-878.                    |  |  |  |  |  |
|                                                                                       | Address 6 MAY FIELD ST                    | 8029                        |  |  |  |  |  |
| 293. D.2                                                                              | City, State & Zip PORTLAND ME 04103       |                             |  |  |  |  |  |
| Lessee/DBA (If Applicable)                                                            | Owner (if different from Applicant)       | Cost Of                     |  |  |  |  |  |
|                                                                                       | Name                                      | Work: \$ <u>10,000 . 00</u> |  |  |  |  |  |
|                                                                                       | Address                                   | C of O Fee: \$              |  |  |  |  |  |
|                                                                                       | City, State & Zip                         | Total Fee: \$               |  |  |  |  |  |
|                                                                                       |                                           | Total Fee: \$               |  |  |  |  |  |
| Current legal use (i.e. single family) SINGLE_ FAMILT                                 |                                           |                             |  |  |  |  |  |
| If vacant, what was the previous use?                                                 |                                           |                             |  |  |  |  |  |
| Proposed Specific use:                                                                | FAMILY                                    |                             |  |  |  |  |  |
| Is property part of a subdivision? <u>NO</u>                                          | If yes, please name                       |                             |  |  |  |  |  |
| Project description:<br>DEMO & REBHILD AN EXISTING 1 CAR GARAGE                       |                                           |                             |  |  |  |  |  |
| SAME FOOTPRINT & VOLUME.                                                              |                                           |                             |  |  |  |  |  |
| Contractor's name: PAUL MITCHELL                                                      |                                           |                             |  |  |  |  |  |
| Address: 10 CROSBY ST #2                                                              |                                           |                             |  |  |  |  |  |
| City, State & Zip PORTLAND, ME 04103 Telephone: 207.233.2235                          |                                           |                             |  |  |  |  |  |
| Who should we contact when the permit is ready: PAUL MITCHELL Telephone: 207.233.2235 |                                           |                             |  |  |  |  |  |
| Mailing address: 10 CROSBY ST #2 PORTLAND, ME 04103                                   |                                           |                             |  |  |  |  |  |

Dear Neighbor:

This notice is to inform you that we intend to demolish our existing garage at 6 Mayfield St in order to rebuild on the same footprint. The City of Portland requires that we notify adjacent property owners of our intentions.