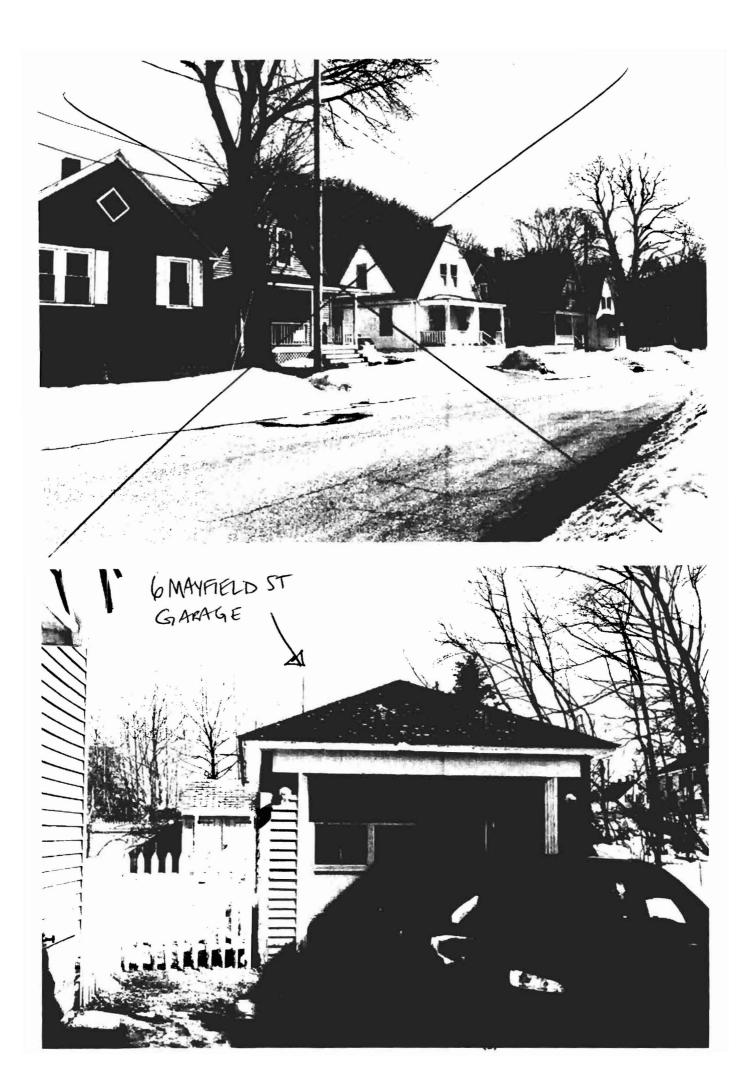

### **Additional Requirements**

(1) Written notice to adjoining owners .

- 2 A photo of the structure(s) to be demolished
- 3) A plot plan or site plan of the property  $\checkmark$
- A) Certification from an asbestos abatement company