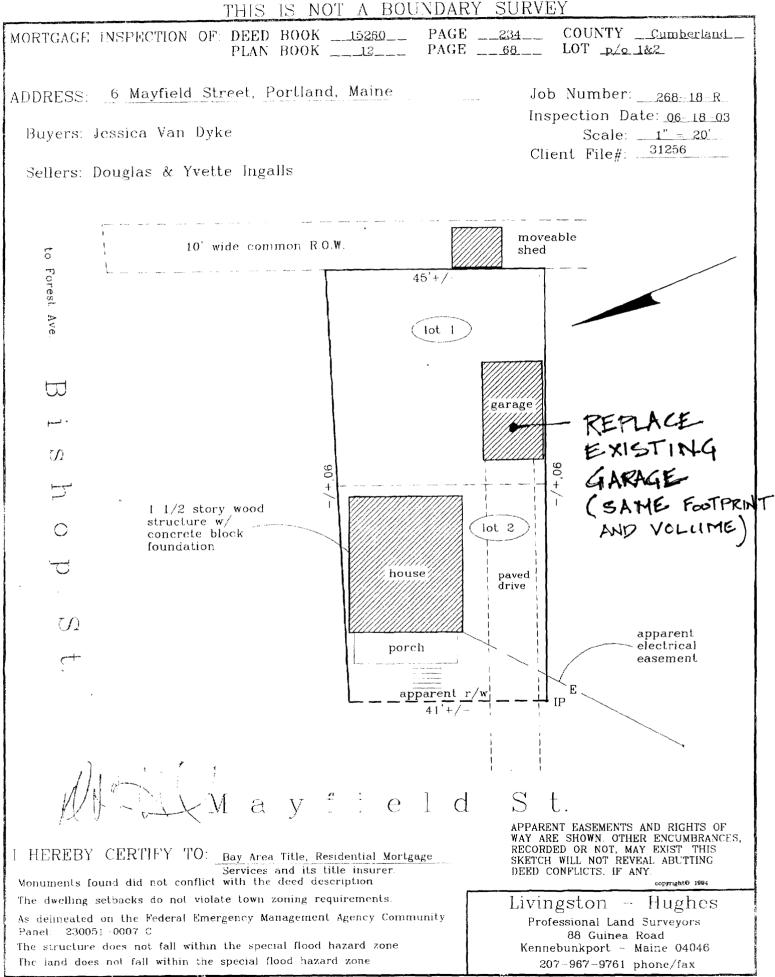

| Location/Address of Construction: 6 MAYFIELD ST                                       |                                           |                             |  |  |  |  |  |
|---------------------------------------------------------------------------------------|-------------------------------------------|-----------------------------|--|--|--|--|--|
| Total Square Footage of Proposed Structure/A<br>240                                   | rea Square Footage of Lot                 | 3870                        |  |  |  |  |  |
| Tax Assessor's Chart, Block & Lot                                                     | Applicant *must be owner, Lessee or Buyer | r* Telephone:               |  |  |  |  |  |
| Chart# Block# Lot#                                                                    | Name JESSICA VAN DYKE                     | 207-878.                    |  |  |  |  |  |
|                                                                                       | Address 6 MAY FIELD ST                    | 8029                        |  |  |  |  |  |
| 293. D.2                                                                              | City, State & Zip PORTLAND ME 04103       |                             |  |  |  |  |  |
| Lessee/DBA (If Applicable)                                                            | Owner (if different from Applicant)       | Cost Of                     |  |  |  |  |  |
|                                                                                       | Name                                      | Work: \$ <u>10,000 . 00</u> |  |  |  |  |  |
|                                                                                       | Address                                   | C of O Fee: \$              |  |  |  |  |  |
|                                                                                       | City, State & Zip                         | Total Fee: \$               |  |  |  |  |  |
|                                                                                       |                                           | Total Fee: \$               |  |  |  |  |  |
| Current legal use (i.e. single family) SINGLE_ FAMILT                                 |                                           |                             |  |  |  |  |  |
| If vacant, what was the previous use?                                                 |                                           |                             |  |  |  |  |  |
| Proposed Specific use:                                                                | FAMILY                                    |                             |  |  |  |  |  |
| Is property part of a subdivision? <u>NO</u>                                          | If yes, please name                       |                             |  |  |  |  |  |
| Project description:<br>DEMO & REBHILD AN EXISTING 1 CAR GARAGE                       |                                           |                             |  |  |  |  |  |
| SAME FOOTPRINT & VOLUME.                                                              |                                           |                             |  |  |  |  |  |
| Contractor's name: PAUL MITCHELL                                                      |                                           |                             |  |  |  |  |  |
| Address: 10 CROSBY ST #2                                                              |                                           |                             |  |  |  |  |  |
| City, State & Zip PORTLAND, ME 04103 Telephone: 207.233.2235                          |                                           |                             |  |  |  |  |  |
| Who should we contact when the permit is ready: PAUL MITCHELL Telephone: 207.233.2235 |                                           |                             |  |  |  |  |  |
| Mailing address: 10 CROSBY ST #2 PORTLAND, ME 04103                                   |                                           |                             |  |  |  |  |  |

### **Additional Requirements**

(1) Written notice to adjoining owners .

- 2 A photo of the structure(s) to be demolished
- 3) A plot plan or site plan of the property  $\checkmark$
- A) Certification from an asbestos abatement company