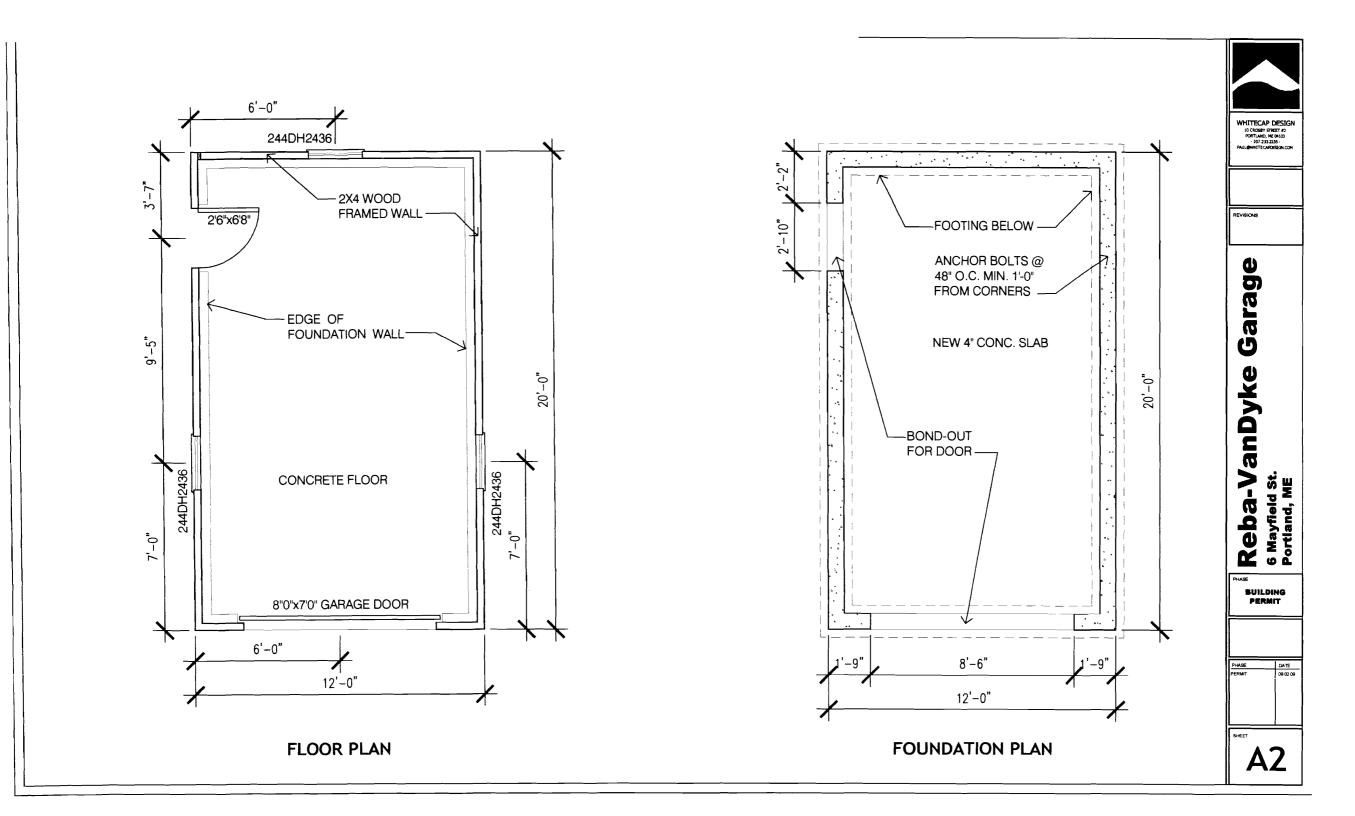

| Location/Address of Construction: 6 MAYFIELD ST                                       |                                           |                             |  |  |  |  |  |
|---------------------------------------------------------------------------------------|-------------------------------------------|-----------------------------|--|--|--|--|--|
| Total Square Footage of Proposed Structure/A<br>240                                   | rea Square Footage of Lot                 | 3870                        |  |  |  |  |  |
| Tax Assessor's Chart, Block & Lot                                                     | Applicant *must be owner, Lessee or Buyer | r* Telephone:               |  |  |  |  |  |
| Chart# Block# Lot#                                                                    | Name JESSICA VAN DYKE                     | 207-878.                    |  |  |  |  |  |
|                                                                                       | Address 6 MAY FIELD ST                    | 8029                        |  |  |  |  |  |
| 293. D.2                                                                              | City, State & Zip PORTLAND ME 04103       |                             |  |  |  |  |  |
| Lessee/DBA (If Applicable)                                                            | Owner (if different from Applicant)       | Cost Of                     |  |  |  |  |  |
|                                                                                       | Name                                      | Work: \$ <u>10,000 . 00</u> |  |  |  |  |  |
|                                                                                       | Address                                   | C of O Fee: \$              |  |  |  |  |  |
|                                                                                       | City, State & Zip                         | Total Fee: \$               |  |  |  |  |  |
|                                                                                       |                                           | Total Fee: \$               |  |  |  |  |  |
| Current legal use (i.e. single family) SINGLE_ FAMILT                                 |                                           |                             |  |  |  |  |  |
| If vacant, what was the previous use?                                                 |                                           |                             |  |  |  |  |  |
| Proposed Specific use:                                                                | FAMILY                                    |                             |  |  |  |  |  |
| Is property part of a subdivision? <u>NO</u>                                          | If yes, please name                       |                             |  |  |  |  |  |
| Project description:<br>DEMO & REBHILD AN EXISTING 1 CAR GARAGE                       |                                           |                             |  |  |  |  |  |
| SAME FOOTPRINT & VOLUME.                                                              |                                           |                             |  |  |  |  |  |
| Contractor's name: PAUL MITCHELL                                                      |                                           |                             |  |  |  |  |  |
| Address: 10 CROSBY ST #2                                                              |                                           |                             |  |  |  |  |  |
| City, State & Zip PORTLAND, ME 04103 Telephone: 207.233.2235                          |                                           |                             |  |  |  |  |  |
| Who should we contact when the permit is ready: PAUL MITCHELL Telephone: 207.233.2235 |                                           |                             |  |  |  |  |  |
| Mailing address: 10 CROSBY ST #2 PORTLAND, ME 04103                                   |                                           |                             |  |  |  |  |  |