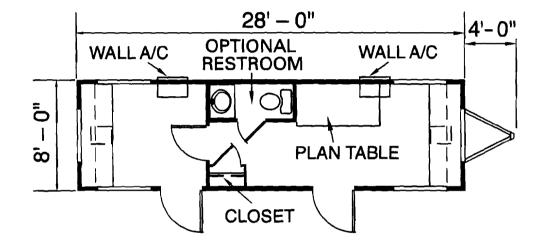

#### Size(s)

- 32' Long (including hitch)
- 28' Box size
- 8' Wide

### • 7' Ceiling height

#### **Interior Finish**

- Paneled walls
- Vinyl tile floors
- Gypsum ceiling
- Private office(s)

#### Furniture

- Two built-in desks with file cabinets
- One built-in plan table
- Overhead shelf

#### Electric

- Fluorescent ceiling lights
- Breaker panel

#### Windows/Doors

- Horizontal slider windows
- Two vision panel doors with standard locks

#### **Heating and Cooling**

- Electric baseboard heat
- Thru-wall AC unit

#### **Exterior Finish/Frame**

- Aluminum siding
- I-Beam frame
- Standard drip rail gutters

THE USE OF THIS DRAWING FOR ANY MEANS OTHER THAN THAT INTENDED IS STRICTLY PROHIBITED WITHOUT PRIOR WRITTEN CONSENT OF AN AUTHORIZED WILLIAMS SCOTSMAN REPRESENTATIVE.