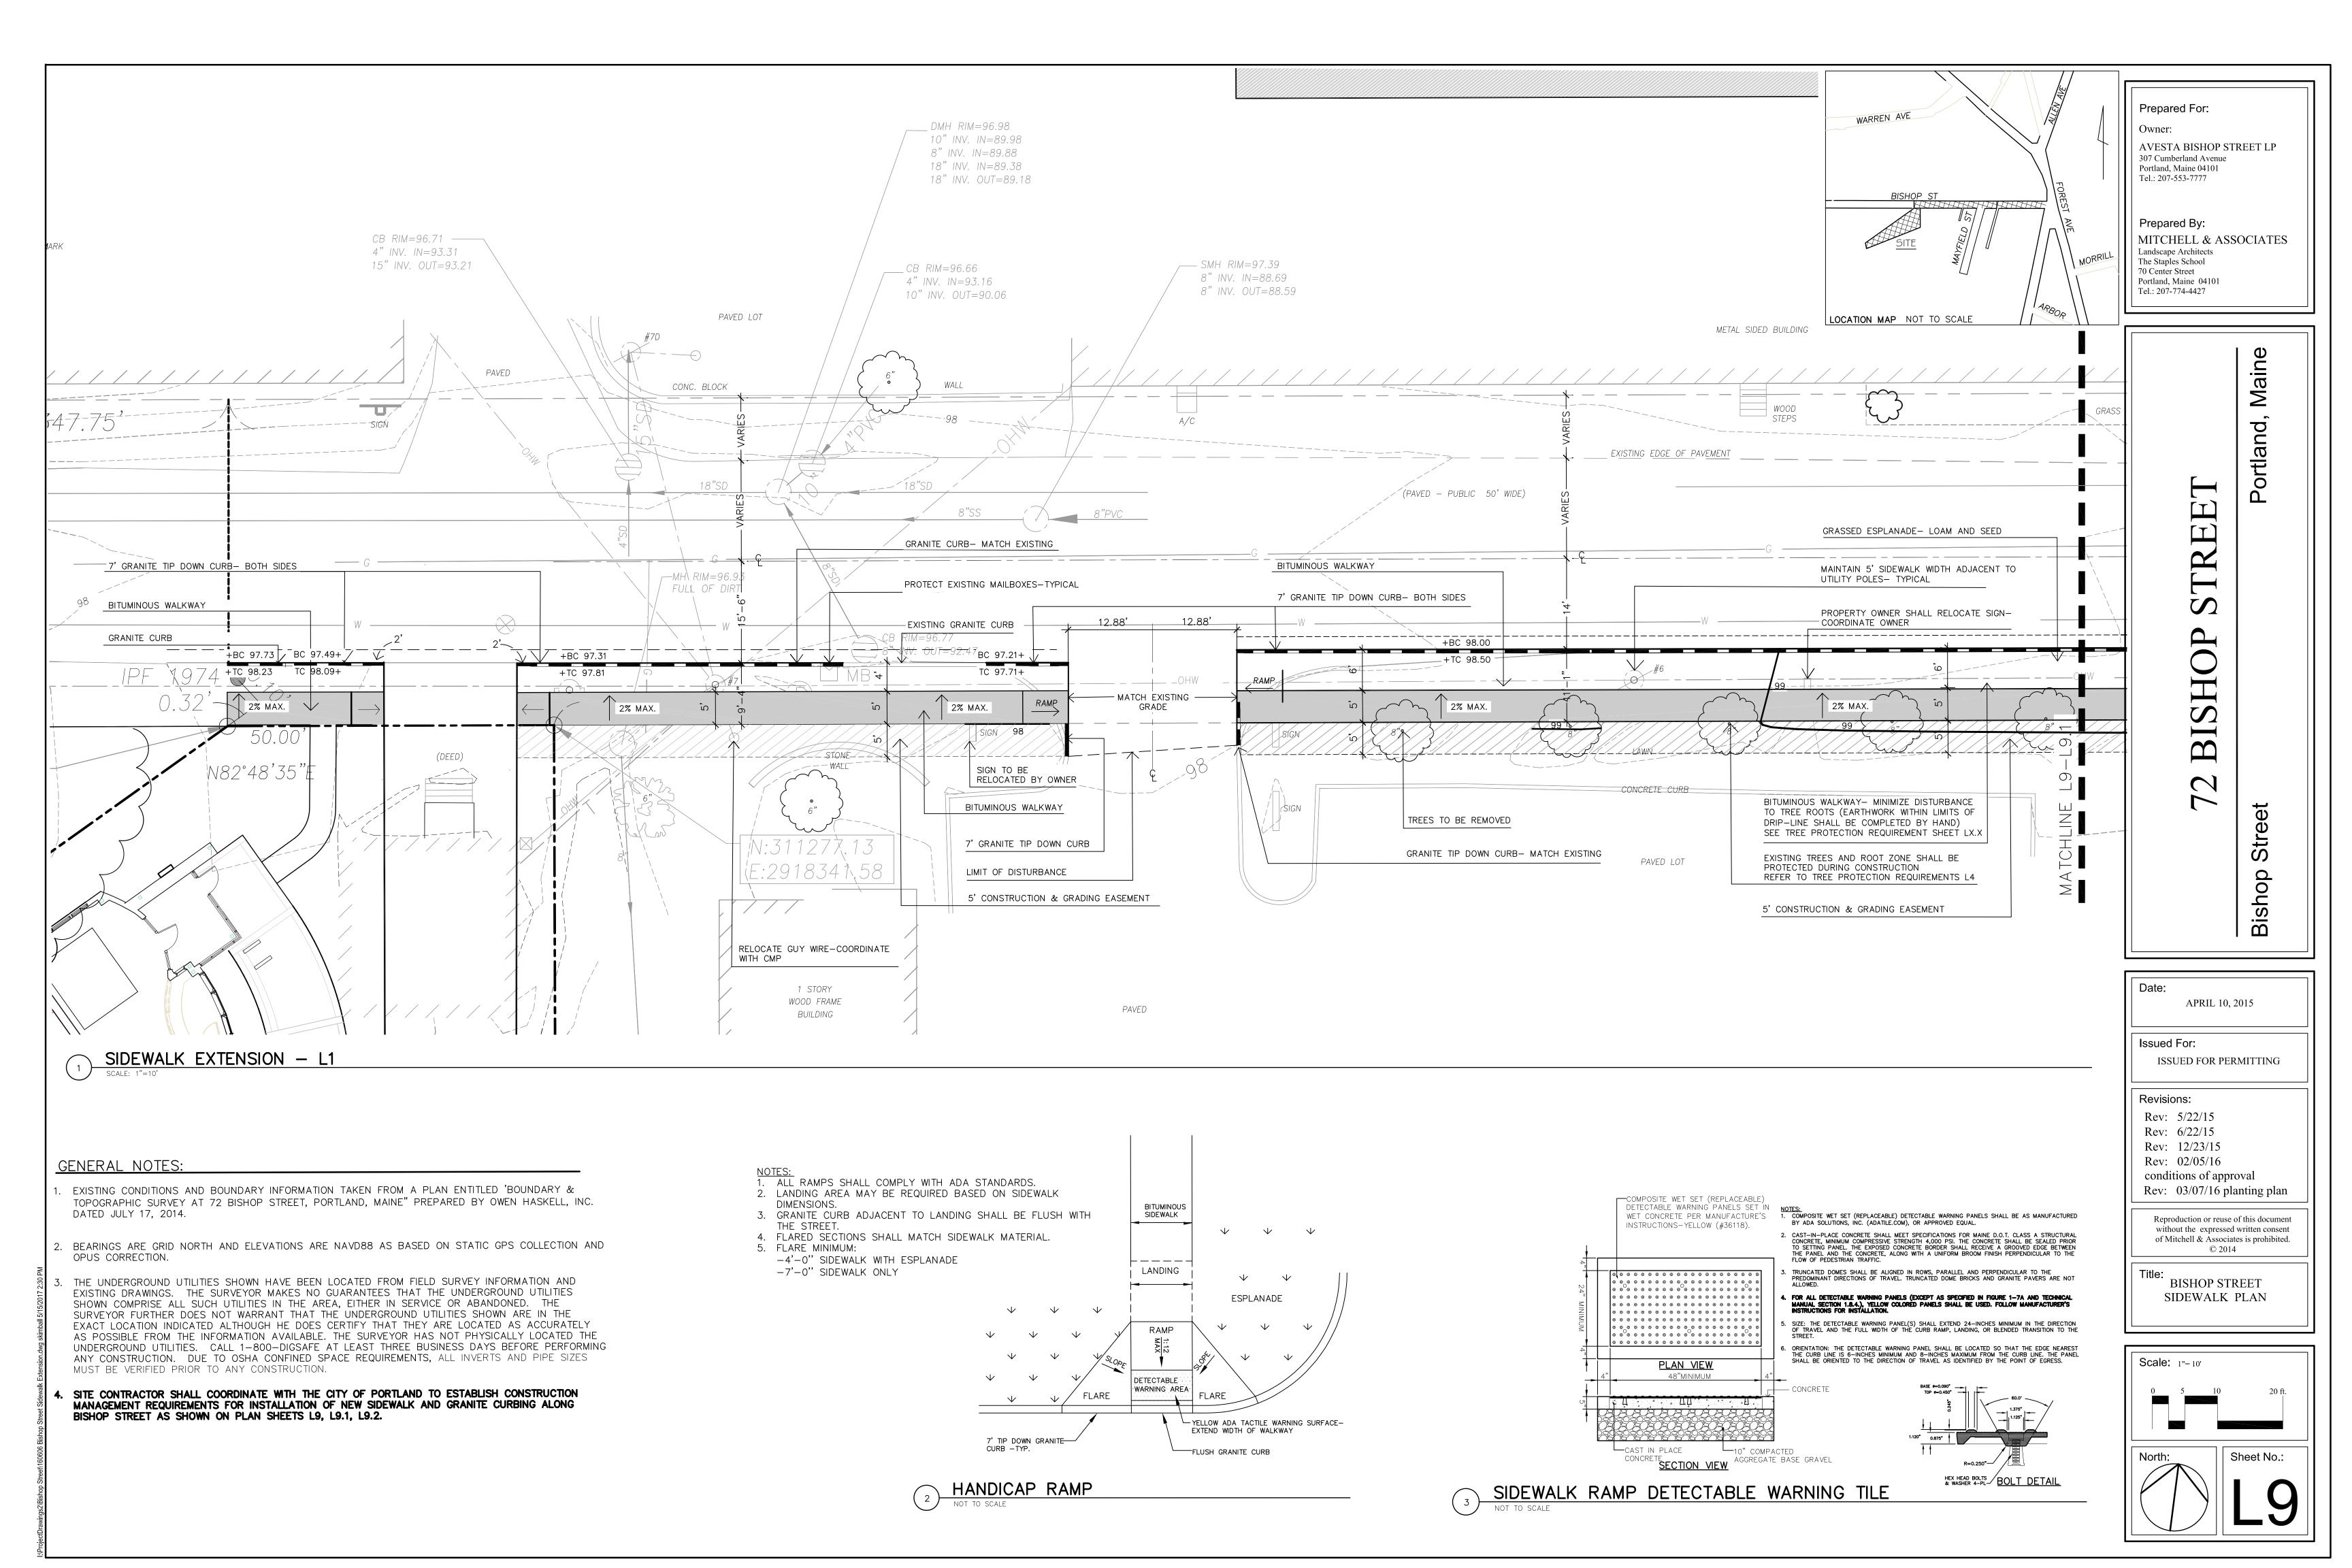

## GENERAL NOTES:

- 1. EXISTING CONDITIONS AND BOUNDARY INFORMATION TAKEN FROM A PLAN ENTITLED 'BOUNDARY & TOPOGRAPHIC SURVEY AT 72 BISHOP STREET, PORTLAND, MAINE" PREPARED BY OWEN HASKELL, INC. DATED JULY 17, 2014.
- 2. BEARINGS ARE GRID NORTH AND ELEVATIONS ARE NAVD88 AS BASED ON STATIC GPS COLLECTION AND OPUS CORRECTION.
- 3. THE UNDERGROUND UTILITIES SHOWN HAVE BEEN LOCATED FROM FIELD SURVEY INFORMATION AND EXISTING DRAWINGS. THE SURVEYOR MAKES NO GUARANTEES THAT THE UNDERGROUND UTILITIES SHOWN COMPRISE ALL SUCH UTILITIES IN THE AREA, EITHER IN SERVICE OR ABANDONED. THE SURVEYOR FURTHER DOES NOT WARRANT THAT THE UNDERGROUND UTILITIES SHOWN ARE IN THE EXACT LOCATION INDICATED ALTHOUGH HE DOES CERTIFY THAT THEY ARE LOCATED AS ACCURATELY AS POSSIBLE FROM THE INFORMATION AVAILABLE. THE SURVEYOR HAS NOT PHYSICALLY LOCATED THE UNDERGROUND UTILITIES. CALL 1-800-DIGSAFE AT LEAST THREE BUSINESS DAYS BEFORE PERFORMING ANY CONSTRUCTION. DUE TO OSHA CONFINED SPACE REQUIREMENTS, ALL INVERTS AND PIPE SIZES MUST BE VERIFIED PRIOR TO ANY CONSTRUCTION.
- 4. SITE CONTRACTOR SHALL COORDINATE WITH THE CITY OF PORTLAND TO ESTABLISH CONSTRUCTION MANAGEMENT REQUIREMENTS FOR INSTALLATION OF NEW SIDEWALK AND GRANITE CURBING ALONG BISHOP STREET AS SHOWN ON PLAN SHEETS L9, L9.1, L9.2.