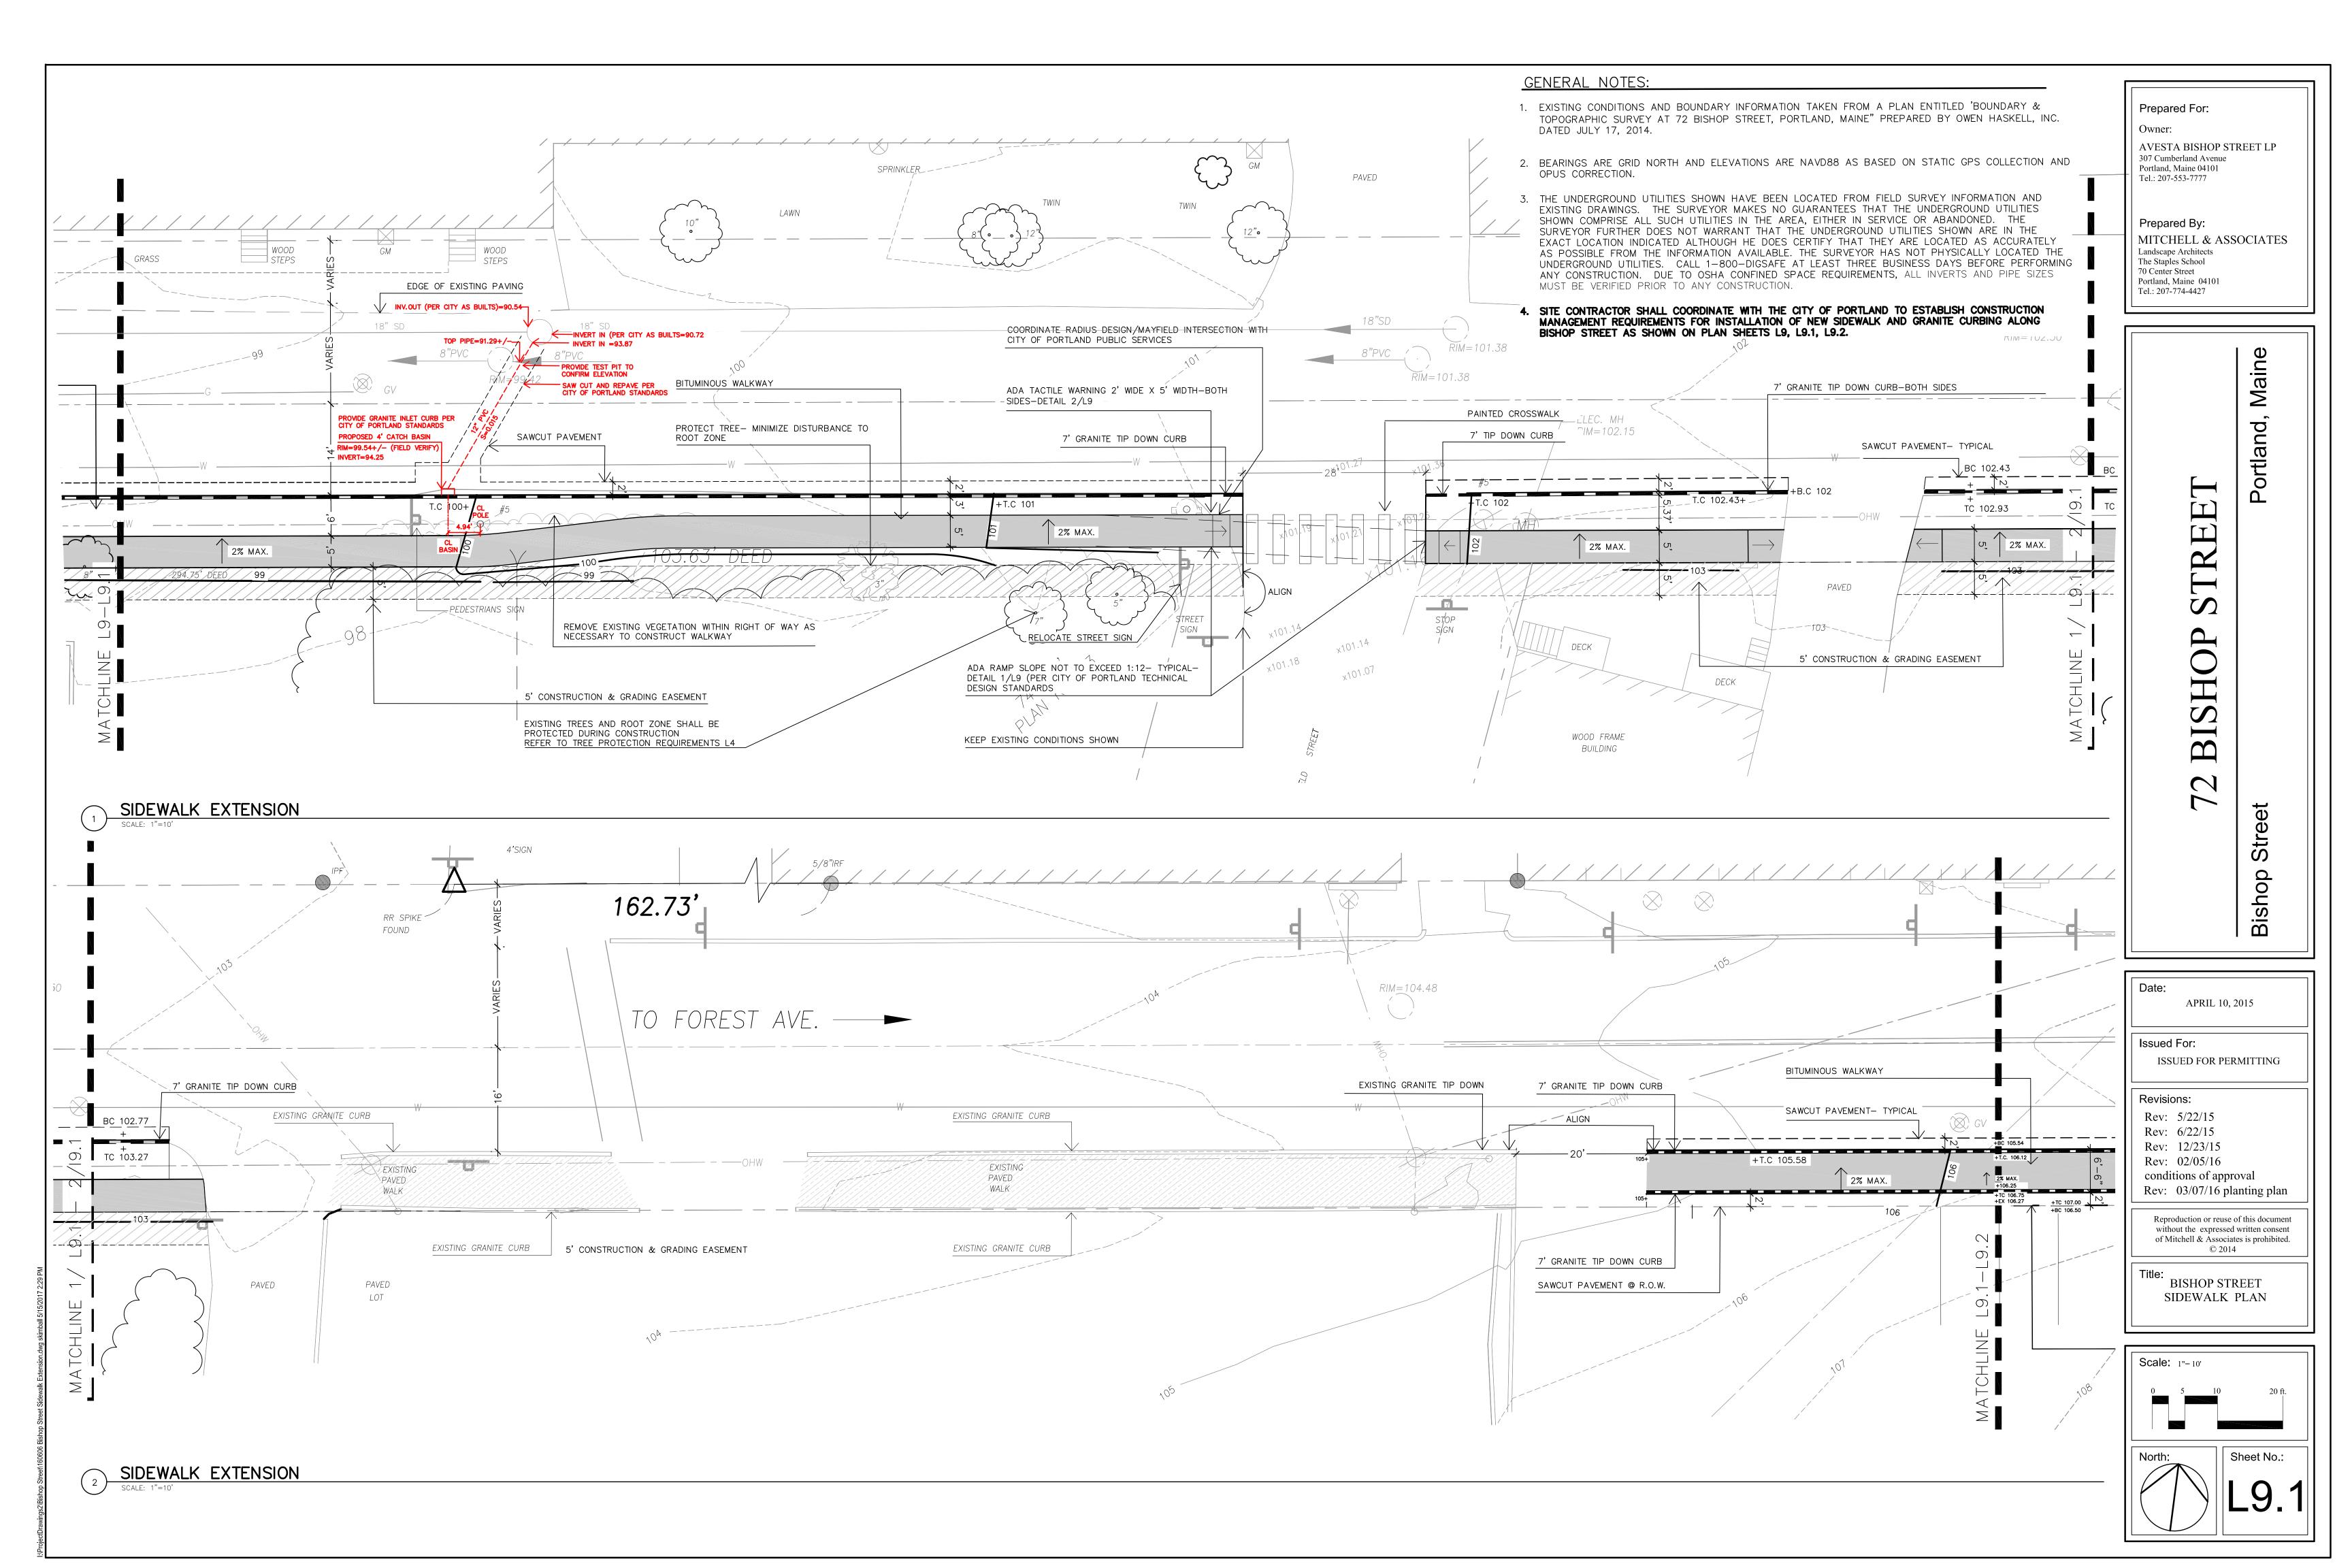

## GENERAL NOTES:

- 1. EXISTING CONDITIONS AND BOUNDARY INFORMATION TAKEN FROM A PLAN ENTITLED 'BOUNDARY & TOPOGRAPHIC SURVEY AT 72 BISHOP STREET, PORTLAND, MAINE" PREPARED BY OWEN HASKELL, INC. DATED JULY 17, 2014.
- 2. BEARINGS ARE GRID NORTH AND ELEVATIONS ARE NAVD88 AS BASED ON STATIC GPS COLLECTION AND OPUS CORRECTION.
- 3. THE UNDERGROUND UTILITIES SHOWN HAVE BEEN LOCATED FROM FIELD SURVEY INFORMATION AND EXISTING DRAWINGS. THE SURVEYOR MAKES NO GUARANTEES THAT THE UNDERGROUND UTILITIES SHOWN COMPRISE ALL SUCH UTILITIES IN THE AREA, EITHER IN SERVICE OR ABANDONED. THE SURVEYOR FURTHER DOES NOT WARRANT THAT THE UNDERGROUND UTILITIES SHOWN ARE IN THE EXACT LOCATION INDICATED ALTHOUGH HE DOES CERTIFY THAT THEY ARE LOCATED AS ACCURATELY AS POSSIBLE FROM THE INFORMATION AVAILABLE. THE SURVEYOR HAS NOT PHYSICALLY LOCATED THE UNDERGROUND UTILITIES. CALL 1-800-DIGSAFE AT LEAST THREE BUSINESS DAYS BEFORE PERFORMING ANY CONSTRUCTION. DUE TO OSHA CONFINED SPACE REQUIREMENTS, ALL INVERTS AND PIPE SIZES MUST BE VERIFIED PRIOR TO ANY CONSTRUCTION.
- 4. SITE CONTRACTOR SHALL COORDINATE WITH THE CITY OF PORTLAND TO ESTABLISH CONSTRUCTION MANAGEMENT REQUIREMENTS FOR INSTALLATION OF NEW SIDEWALK AND GRANITE CURBING ALONG BISHOP STREET AS SHOWN ON PLAN SHEETS L9, L9.1, L9.2.