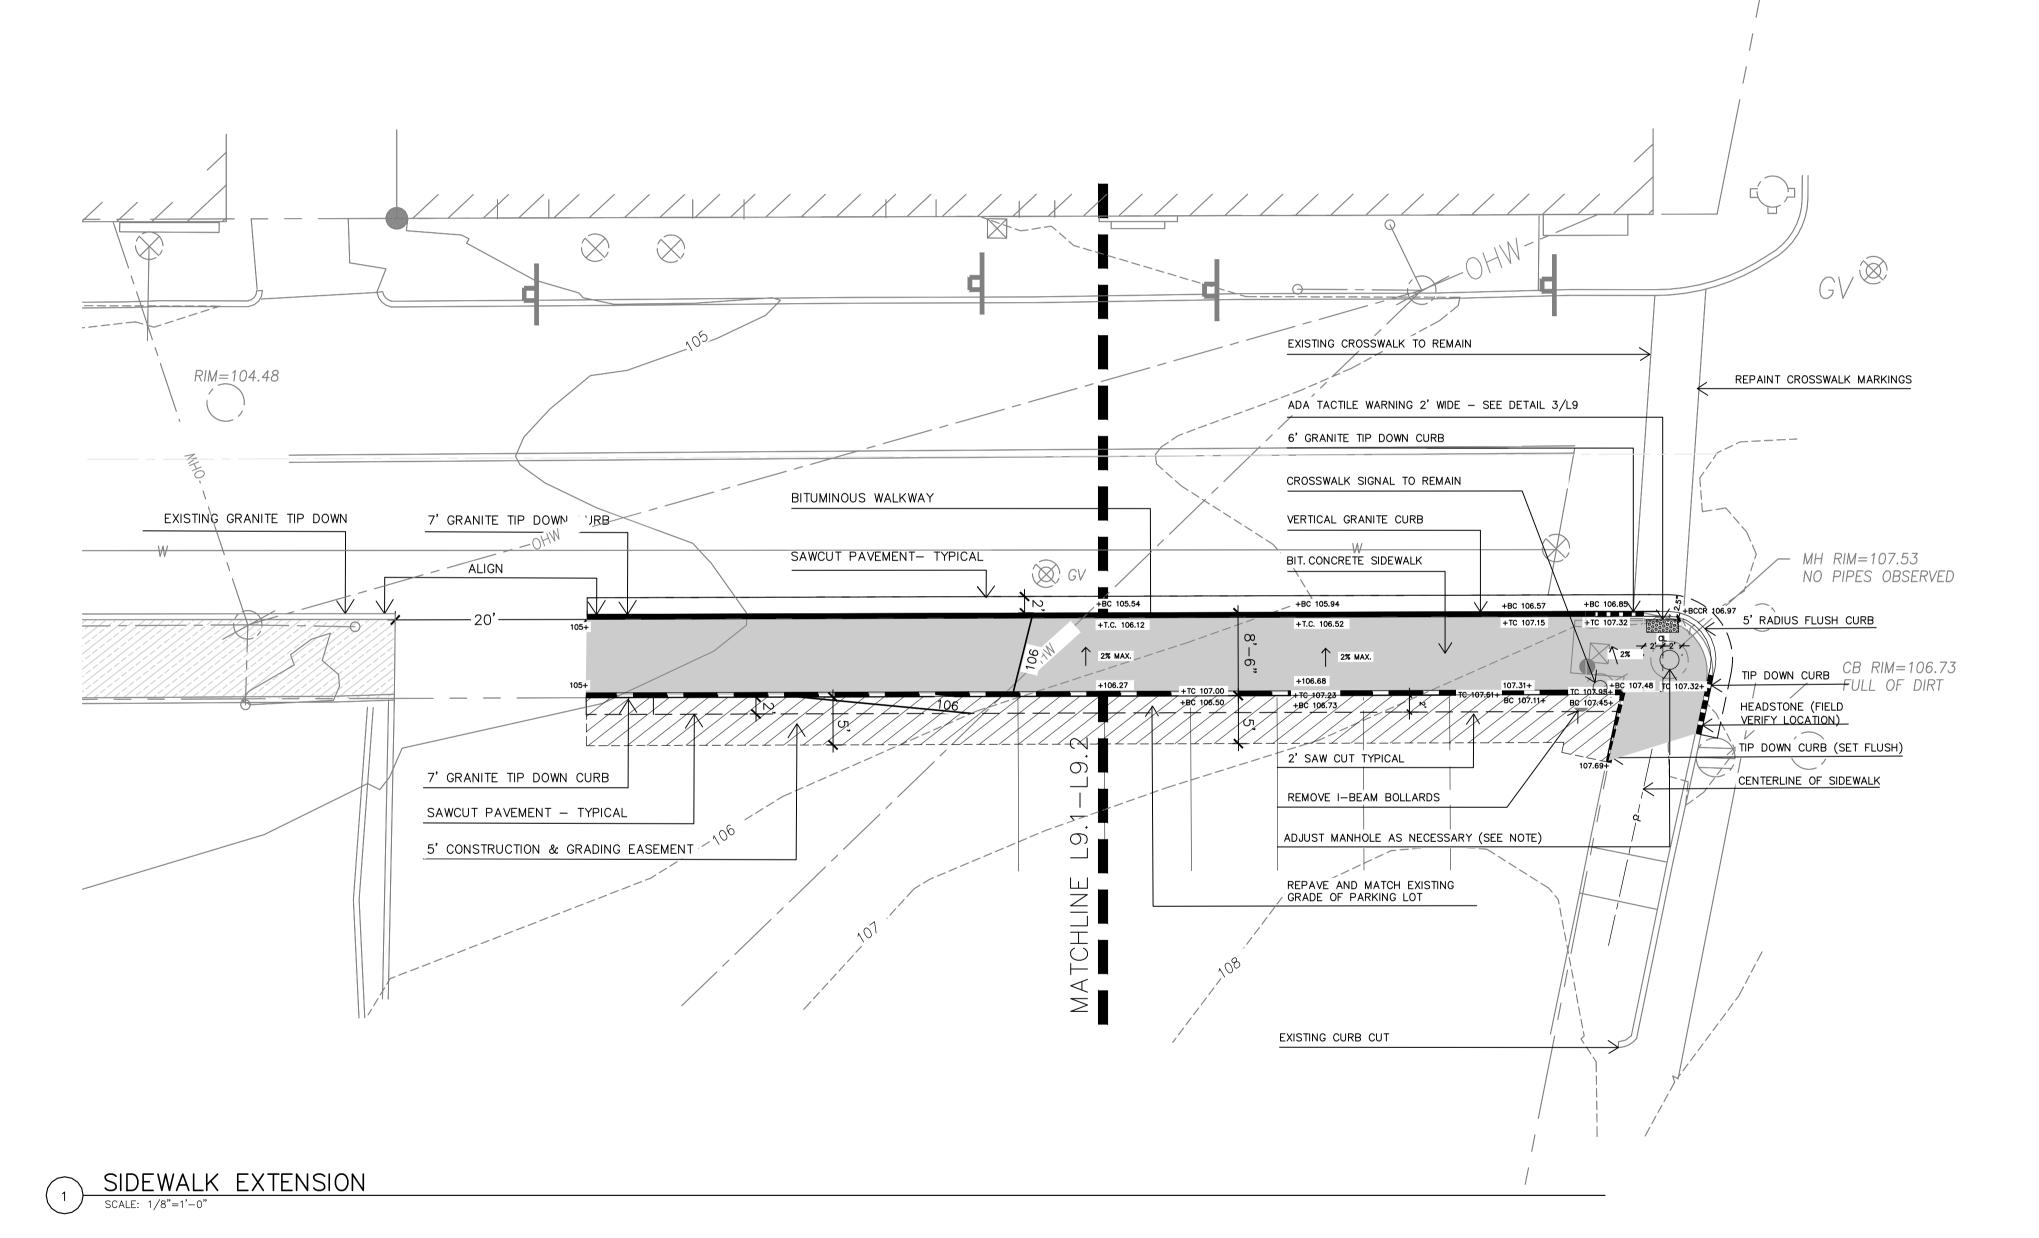

## GENERAL NOTES:

- 1. EXISTING CONDITIONS AND BOUNDARY INFORMATION TAKEN FROM A PLAN ENTITLED 'BOUNDARY & TOPOGRAPHIC SURVEY AT 72 BISHOP STREET, PORTLAND, MAINE" PREPARED BY OWEN HASKELL, INC. DATED JULY 17, 2014.
- 2. BEARINGS ARE GRID NORTH AND ELEVATIONS ARE NAVD88 AS BASED ON STATIC GPS COLLECTION AND OPUS CORRECTION.
- 3. THE UNDERGROUND UTILITIES SHOWN HAVE BEEN LOCATED FROM FIELD SURVEY INFORMATION AND EXISTING DRAWINGS. THE SURVEYOR MAKES NO GUARANTEES THAT THE UNDERGROUND UTILITIES SHOWN COMPRISE ALL SUCH UTILITIES IN THE AREA, EITHER IN SERVICE OR ABANDONED. THE SURVEYOR FURTHER DOES NOT WARRANT THAT THE UNDERGROUND UTILITIES SHOWN ARE IN THE EXACT LOCATION INDICATED ALTHOUGH HE DOES CERTIFY THAT THEY ARE LOCATED AS ACCURATELY AS POSSIBLE FROM THE INFORMATION AVAILABLE. THE SURVEYOR HAS NOT PHYSICALLY LOCATED THE UNDERGROUND UTILITIES. CALL 1-800-DIGSAFE AT LEAST THREE BUSINESS DAYS BEFORE PERFORMING ANY CONSTRUCTION. DUE TO OSHA CONFINED SPACE REQUIREMENTS, ALL INVERTS AND PIPE SIZES MUST BE VERIFIED PRIOR TO ANY CONSTRUCTION.
- 4. SITE CONTRACTOR SHALL COORDINATE WITH THE CITY OF PORTLAND TO ESTABLISH CONSTRUCTION MANAGEMENT REQUIREMENTS FOR INSTALLATION OF NEW SIDEWALK AND GRANITE CURBING ALONG BISHOP STREET AS SHOWN ON PLAN SHEETS L9, L9.1, L9.2.

## NOTE:

 ADJUSTMENT OF ELECTRIC MANHOLE TO BE PROVIDED BY CITY — COORDINATE WITH CITY PUBLIC WORKS