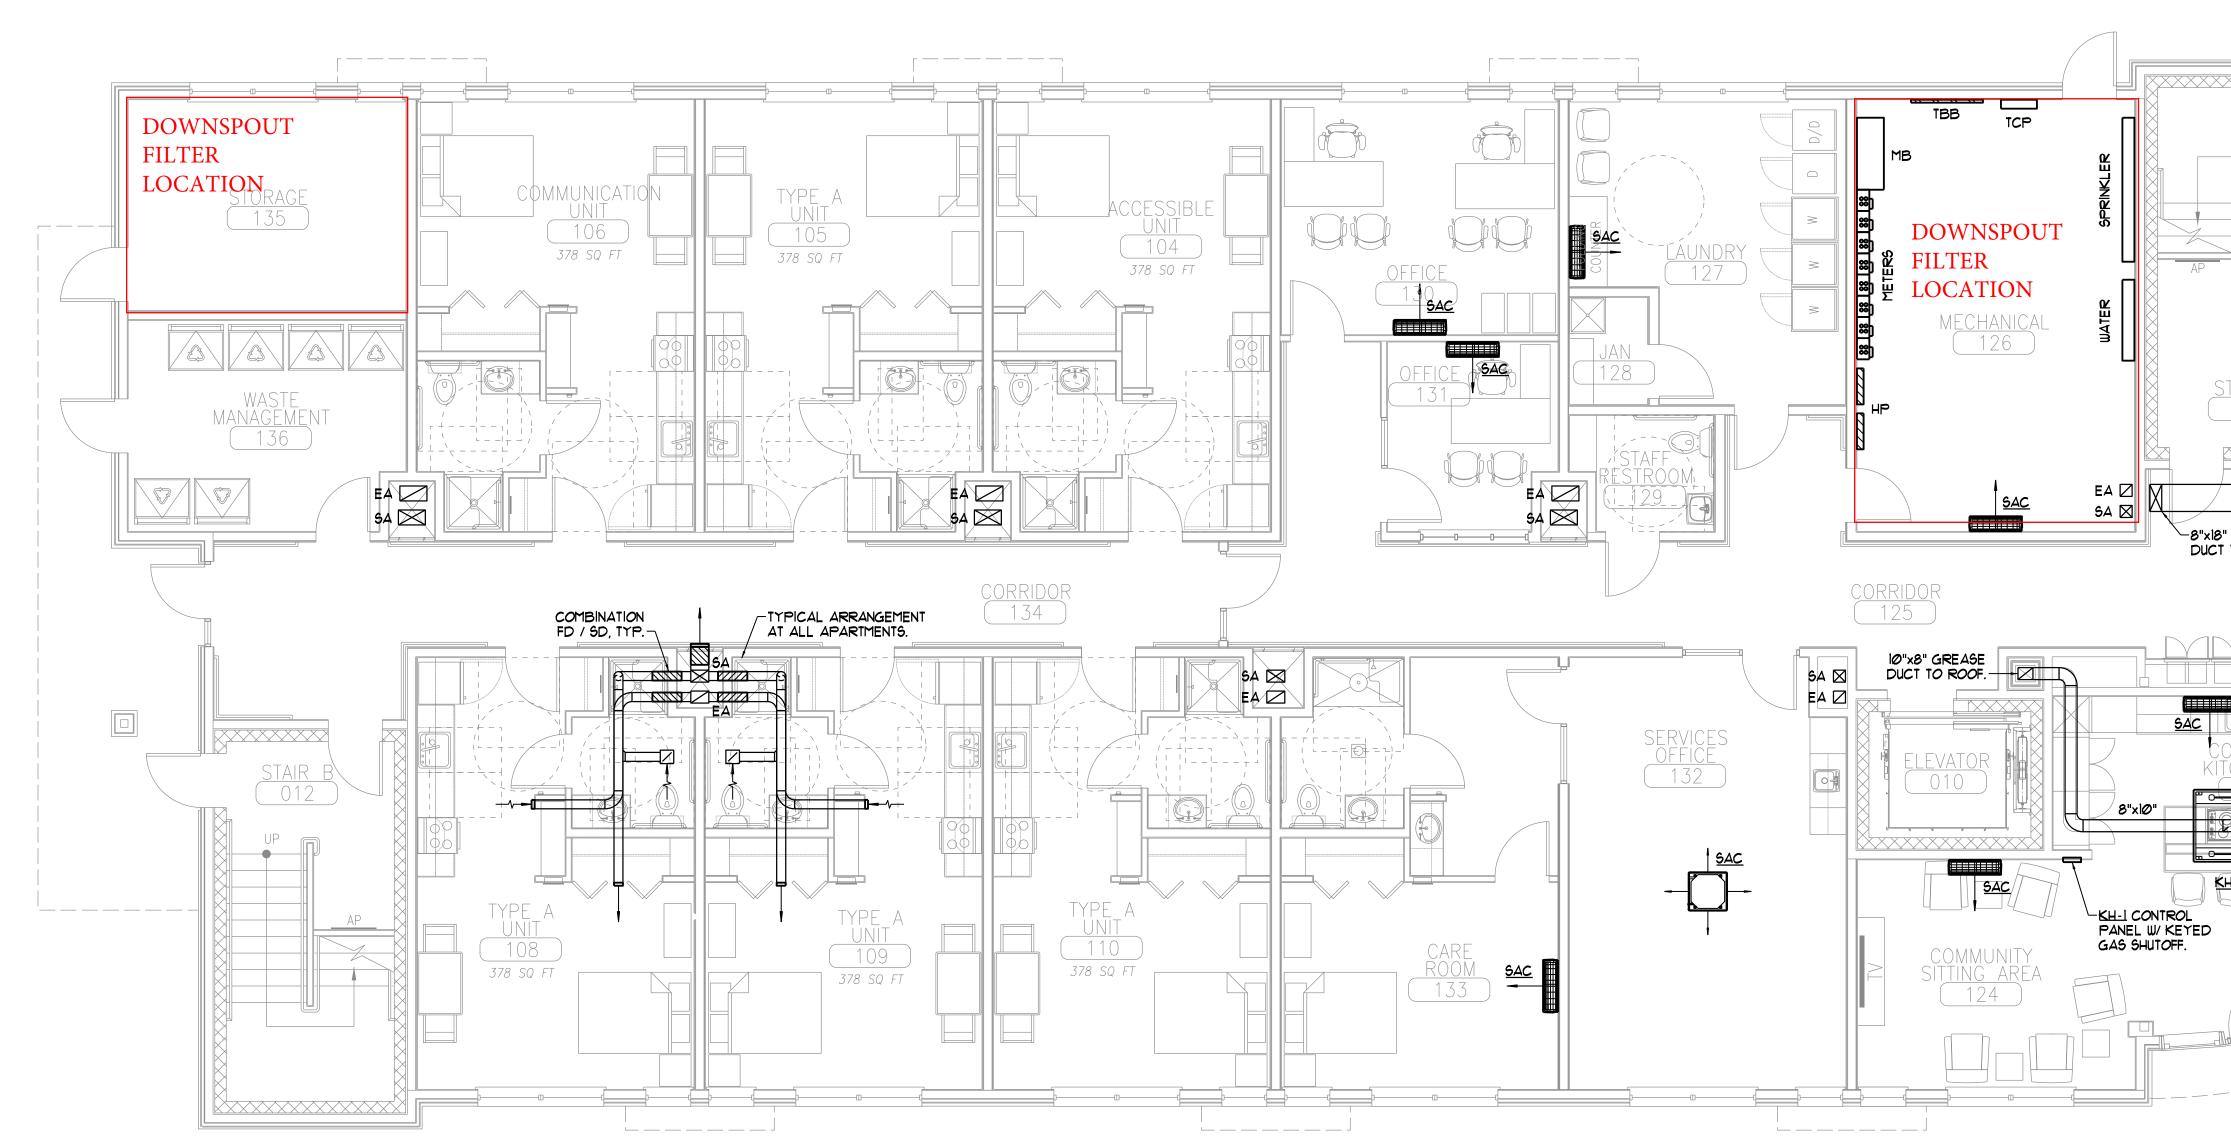

| G H    |               |                                                                              | <b>/S</b> ARCH                 |                                                                          |
|--------|---------------|------------------------------------------------------------------------------|--------------------------------|--------------------------------------------------------------------------|
|        |               | ARCHITECTURE   INTERIOR DESIGN<br>PLANNING + DESIGN<br>CONSTRUCTION SERVICES |                                |                                                                          |
|        |               | DESIGNER                                                                     | PROGRESS PRINT                 | BENGINEERING<br>ENGINEERING<br>MECHANICAL * ELECTRICAL<br>(207) 865-9475 |
| SPELT. |               | O ≪ N E R                                                                    | AVESTA                         | 307 CUMBERLAND AVE.,<br>PORTLAND, MAINE<br>04101                         |
|        |               | P R O J E C T                                                                | 72 BISHOP STREET               | PORTLAND, MAINE                                                          |
|        |               | D R A V I N G                                                                | FIRST FLOOR<br>MECHANICAL PLAN | CWS PROJ. NO.: 14.013                                                    |
|        |               | REVISIONS                                                                    |                                |                                                                          |
|        | PROJECT NORTH |                                                                              |                                |                                                                          |