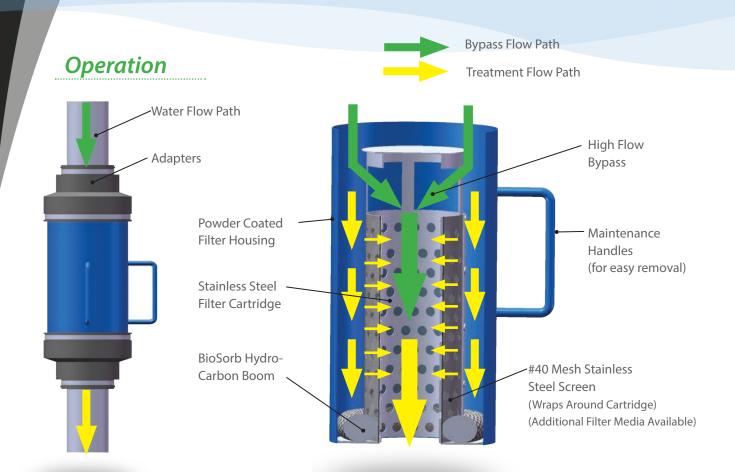

Available in 3 sizes, this filter can easily adapt to downspouts 2" to 12" in diameter. The filter comes standard with rubber boots that allow for easy installation to the downspout.

Proven since 2003, the Bio Clean Downspout Filter has been used on hundreds of installations throughout the United States.
All internal components are constructed of stainless steel.

## **Performance**

- 93% Removal of TSS
- 87% Removal of Hydrocarbons
- Effective at Removing Metals, Nutrients and Bacteria (Media Type)