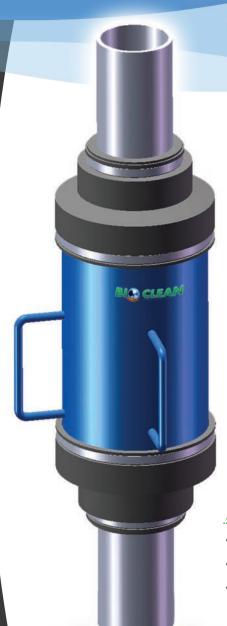

### Overview

The Bio Clean Downspout Filter is the industry's leading solution for treatment of roof runoff.

This technology is used to treat commercial and industrial roof tops along with highrise buildings, parking structures and residential buildings.

Available in 3 sizes, this filter can easily adapt to downspouts 2" to 12" in diameter. The filter comes standard with rubber boots that allow for easy installation to the downspout.

Proven since 2003, the Bio Clean Downspout Filter has been used on hundreds of installations throughout the United States.
All internal components are constructed of stainless steel.

The sleek inline design allows the filter to be used in tight spaces.

Approved by the IAPMO, this filter can meet all your needs.