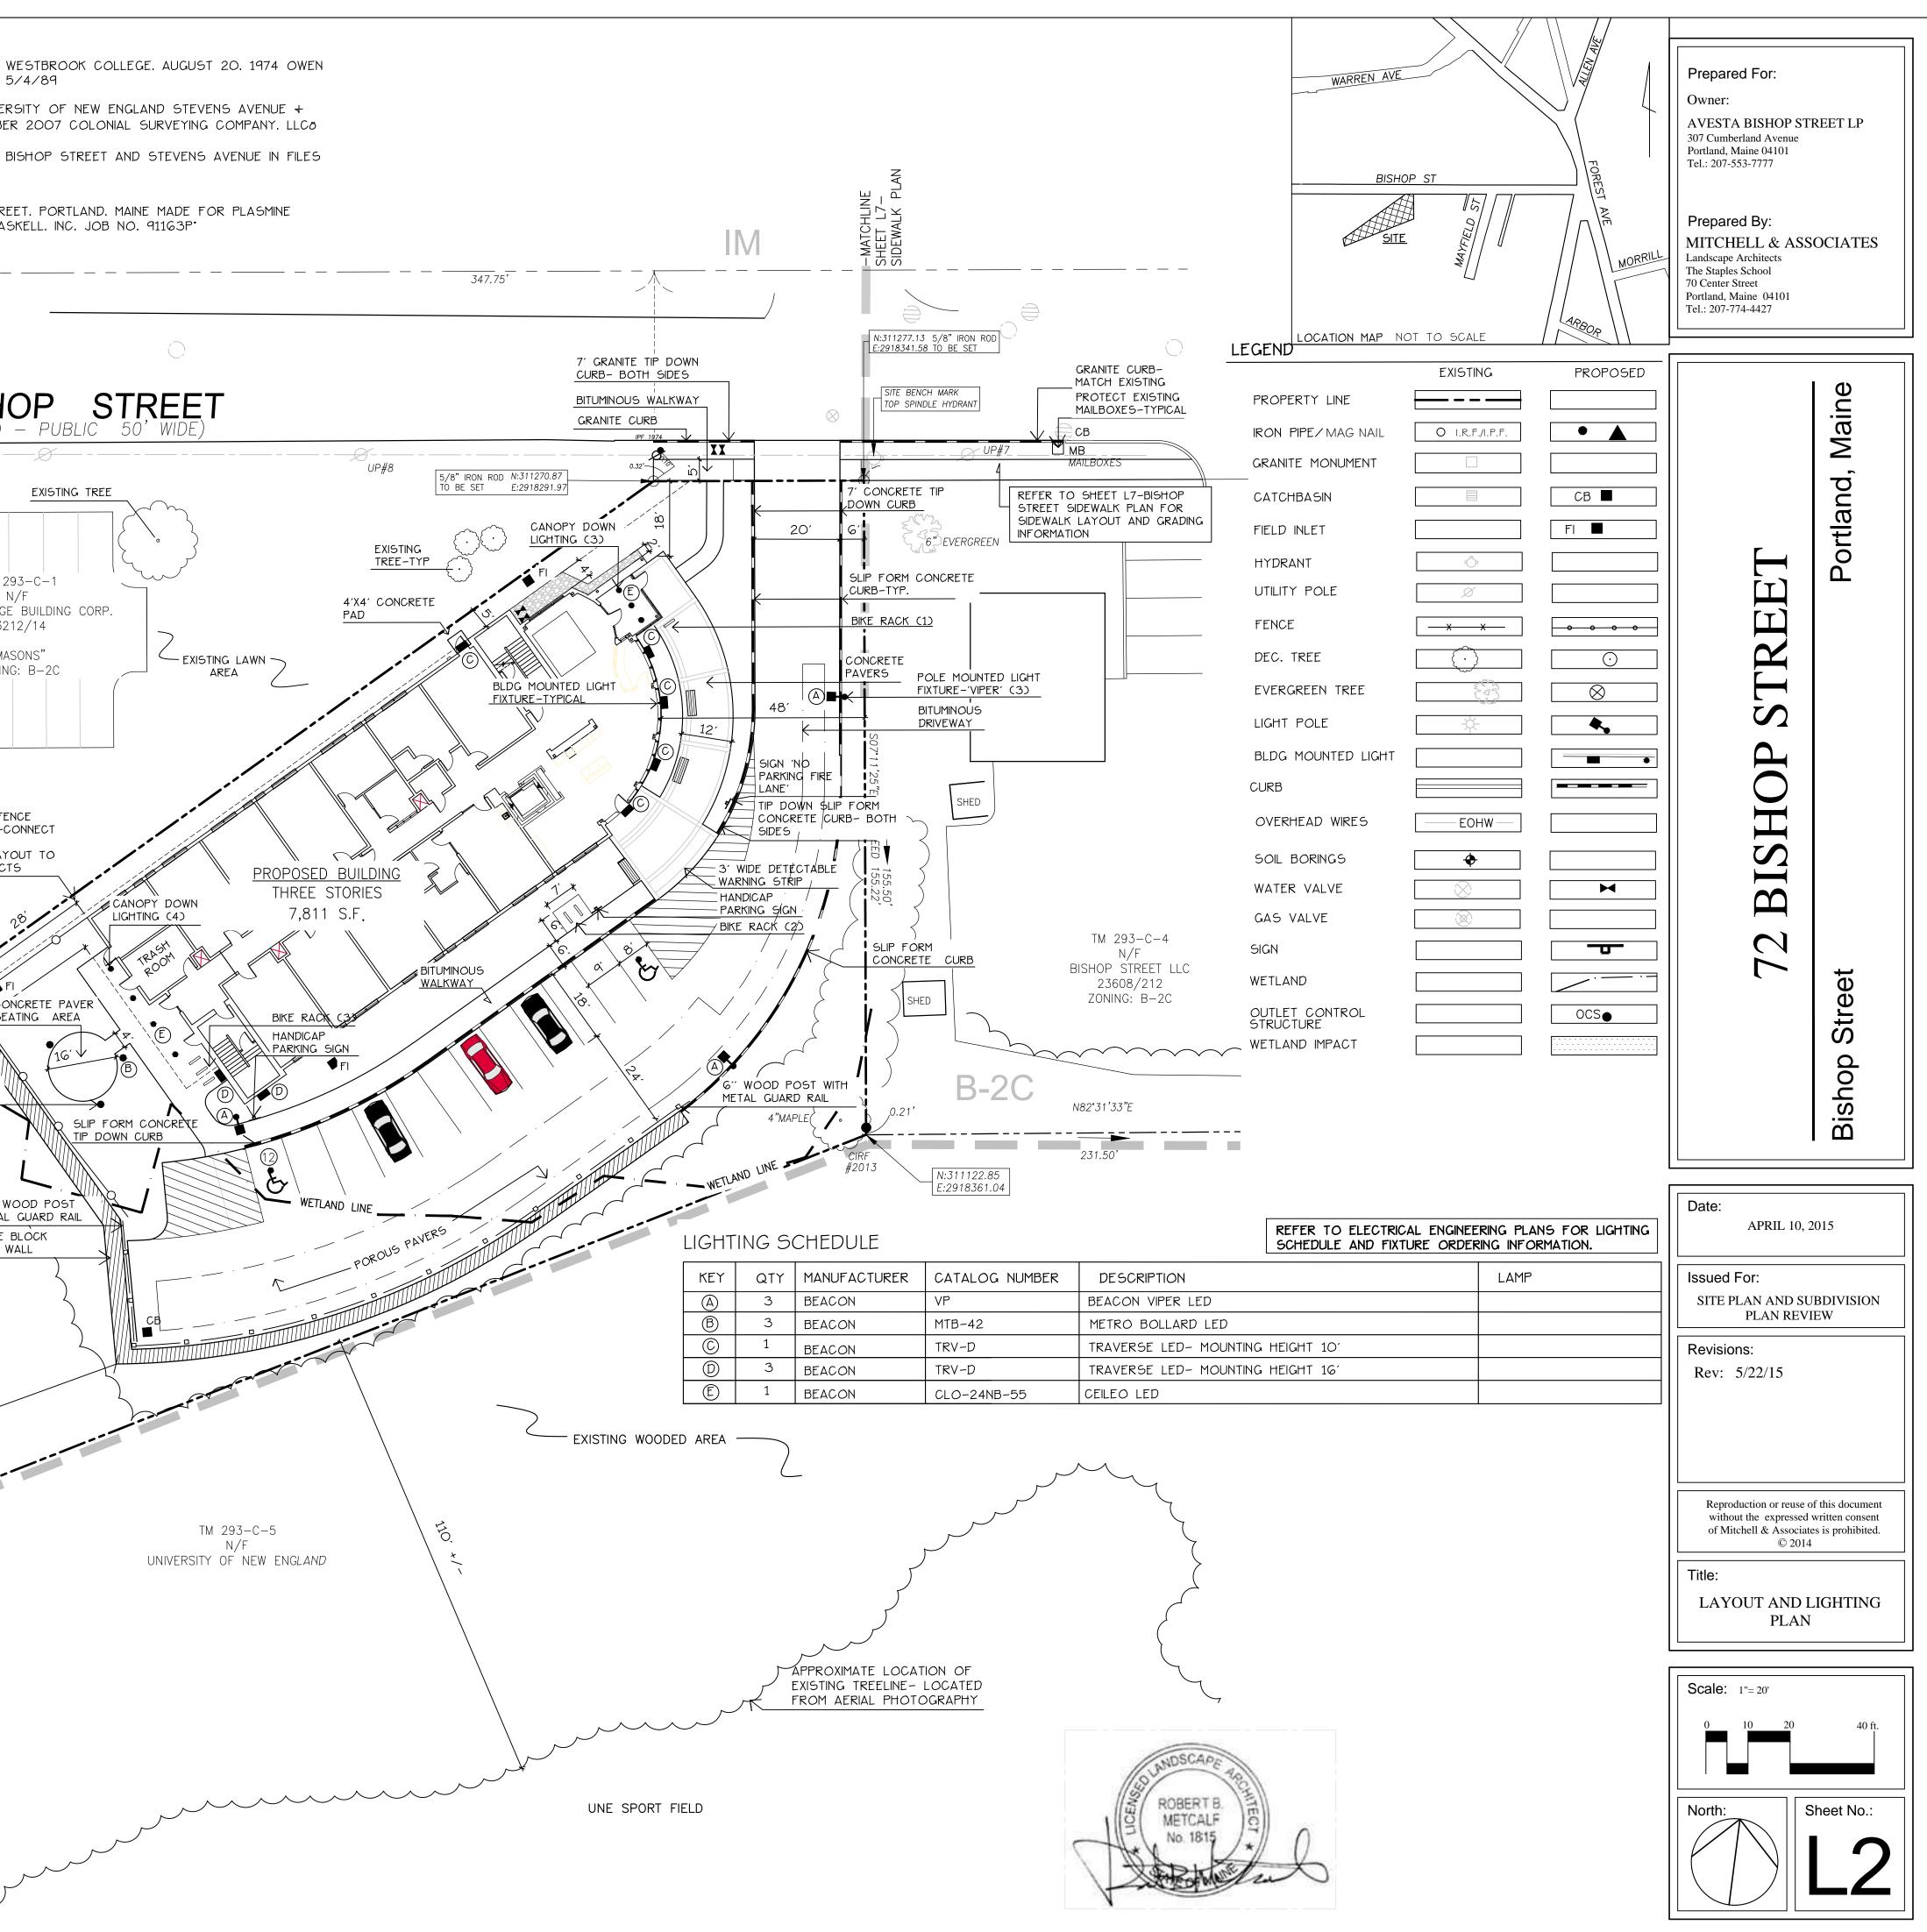

|         | ENERAL NOT                                                                                                                                                                                                                                                                                                                                                                                                                                                                                                                                                                                                                                                                                          |                                                                                                                                                                |                                                              |                                                   | - PLAN F          | REFERENCES                                                 |                                                                                                             |
|---------|-----------------------------------------------------------------------------------------------------------------------------------------------------------------------------------------------------------------------------------------------------------------------------------------------------------------------------------------------------------------------------------------------------------------------------------------------------------------------------------------------------------------------------------------------------------------------------------------------------------------------------------------------------------------------------------------------------|----------------------------------------------------------------------------------------------------------------------------------------------------------------|--------------------------------------------------------------|---------------------------------------------------|-------------------|------------------------------------------------------------|-------------------------------------------------------------------------------------------------------------|
|         | SITE AREA:<br>APPLICANT:                                                                                                                                                                                                                                                                                                                                                                                                                                                                                                                                                                                                                                                                            | 52.383 SF OR 1.20 ACRES<br>AVESTA 72 BISHOP. LP<br>307 CUMBERLAND AVENUE<br>PORTLAND. MAINE 04101                                                              |                                                              |                                                   | 1. PLAN<br>HASKE  | OF LAND IN PORTL<br>ILL, INC. JOB NO. 7<br>DARY SURVEY ATH | 7445 P' REVISED 5                                                                                           |
| 3.      | OWNER:                                                                                                                                                                                                                                                                                                                                                                                                                                                                                                                                                                                                                                                                                              | AVESTA HOUSING DEVELOPMENT<br>307 CUMBERLAND AVENUE<br>PORTLAND, MAINE 04101                                                                                   | CORP.                                                        |                                                   | BISHO<br>3. WORKI | P STREET PORTLAI<br>NG DRAWING OF M<br>. + E.C. JORDAN -   | ND, MAINE OCTOBE<br>AYFIELD STREET, E                                                                       |
|         |                                                                                                                                                                                                                                                                                                                                                                                                                                                                                                                                                                                                                                                                                                     | B-2-C COMMUNITY BUSINESS DIS<br>AS LOT 2 AND LOT 3. BLOCK C ON                                                                                                 |                                                              | ASSESSORS MAP 293                                 |                   | PLAN OF PROPERTY                                           |                                                                                                             |
|         |                                                                                                                                                                                                                                                                                                                                                                                                                                                                                                                                                                                                                                                                                                     | IN THE CUMBERLAND COUNTY REG                                                                                                                                   |                                                              |                                                   | IECHN             | OLOGI, INC. OCI.                                           | 1. 1991 OWEN HAS                                                                                            |
| 7.      | SPACE AND BULM<br>MINIMUM LOT SIZE<br>MINIMUM STREET<br>FRONT YARD SET<br>REAR YARD SETE                                                                                                                                                                                                                                                                                                                                                                                                                                                                                                                                                                                                            | REQI<br>RONTAGE: 20<br>BACK NC<br>ACK 10                                                                                                                       | DNE 5<br>FEET<br>DNE<br>FEET                                 | 2.383 SF<br>50 FEET<br>18 FEET<br>10 FEET         |                   |                                                            | 0                                                                                                           |
|         |                                                                                                                                                                                                                                                                                                                                                                                                                                                                                                                                                                                                                                                                                                     | MMUM 10<br>DUS SURFACE RATIO: NC<br>OF STRUCTURES: 45                                                                                                          | FEET<br>DNE<br>FEET                                          | 5 FEET<br>18 FEET<br>35%<br>39 FEET<br>46 SF/UNIT |                   |                                                            | BISH<br>(PAVED                                                                                              |
| 8.      |                                                                                                                                                                                                                                                                                                                                                                                                                                                                                                                                                                                                                                                                                                     | ONS AND BOUNDARY INFORMATION<br>IRVEY AT 72 BISHOP STREET, POP<br>2014.                                                                                        |                                                              |                                                   | ۹C.               |                                                            |                                                                                                             |
|         | AND OPUS CORF                                                                                                                                                                                                                                                                                                                                                                                                                                                                                                                                                                                                                                                                                       |                                                                                                                                                                |                                                              |                                                   |                   |                                                            |                                                                                                             |
| 10.     |                                                                                                                                                                                                                                                                                                                                                                                                                                                                                                                                                                                                                                                                                                     | TION PERFORMED BY C.E.S. INC., I<br>EYED BY OWEN HASKELL, INC., FA                                                                                             |                                                              |                                                   | ND                |                                                            | TM 2                                                                                                        |
| 11.     | PROPOSED DWEL                                                                                                                                                                                                                                                                                                                                                                                                                                                                                                                                                                                                                                                                                       | LING UNITS: 30 (SRO) EFFICIENCY                                                                                                                                | APARTMENT UNITS                                              |                                                   |                   |                                                            | DEERING LODGE<br>132                                                                                        |
| 12.     | OFF-STREET PAI<br>REQUIRED:                                                                                                                                                                                                                                                                                                                                                                                                                                                                                                                                                                                                                                                                         | KING REQUIREMENTS:<br>1/DWELLING UNIT =30 PARKIN                                                                                                               | IG SPACES                                                    |                                                   |                   |                                                            | "MA<br>ZONIN                                                                                                |
| 12      | PROPOSEI<br>. BICYCLE PARKING                                                                                                                                                                                                                                                                                                                                                                                                                                                                                                                                                                                                                                                                       | 2 HANDICAP PARKING SPACE                                                                                                                                       | ES                                                           |                                                   |                   |                                                            |                                                                                                             |
|         | REQUIRED:                                                                                                                                                                                                                                                                                                                                                                                                                                                                                                                                                                                                                                                                                           | 2 SPACES/5 DWELLING UNITS<br>12 SPACES (30 NEW DWELLI                                                                                                          |                                                              |                                                   | _                 |                                                            |                                                                                                             |
| -       | EXISTING IMPERVI<br>PROPOSED IMPE                                                                                                                                                                                                                                                                                                                                                                                                                                                                                                                                                                                                                                                                   | RVIOUS: 18,686 +/- SF (35% (                                                                                                                                   |                                                              |                                                   |                   |                                                            | HT SOLID WOOD FE<br>TH THIN CAP STRIP-C<br>D BUILDING CORNER.<br>DORDINATE FINAL LAY<br>OD UTILITY CONFLICT |
|         | FIRST FLOOR<br>SECOND FLC<br><u>THIRD FLOOR</u><br>TOTAL                                                                                                                                                                                                                                                                                                                                                                                                                                                                                                                                                                                                                                            | OR: 7,240 SF                                                                                                                                                   |                                                              |                                                   |                   |                                                            |                                                                                                             |
| 16      | . ALL WORK WITHIN                                                                                                                                                                                                                                                                                                                                                                                                                                                                                                                                                                                                                                                                                   | THE ROAD RIGHT-OF-WAY AND A                                                                                                                                    |                                                              |                                                   |                   | TRANSITION 6' HT SO<br>WOOD FENCE TO 42<br>PICKET FENCE    | 2'' × F<br>CO                                                                                               |
| 17      | SAFE AND EFFICE<br>REGULATIONS. AL<br>APPROPRIATE TO                                                                                                                                                                                                                                                                                                                                                                                                                                                                                                                                                                                                                                                | R SHALL BE HELD SOLELY RESPO<br>ENT MANNER, IN ACCORDANCE WITH<br>L WORK AREAS SHALL BE DELINE,<br>PREVENT UNAUTHORIZED ACCESS<br>DY MANNER AT THE END OF EACH | H LOCAL, STATE ANI<br>ATED CLEARLY AND<br>. THE SITE SHALL E | D FEDERAL SAFETY                                  |                   | BEGIN 42" HEIGHT<br>WOOD PICKET FENCE                      | BOLLARD<br>LIGHT (3)                                                                                        |
| 18      | UTILITY SERVICE                                                                                                                                                                                                                                                                                                                                                                                                                                                                                                                                                                                                                                                                                     | CONNECTIONS SHALL CONFORM TO                                                                                                                                   | O STANDARDS FOR                                              | INDIVIDUAL UTILITY                                |                   | UPLAND                                                     |                                                                                                             |
| 19.     | EXISTING WETLA<br>IMPACTED WETL                                                                                                                                                                                                                                                                                                                                                                                                                                                                                                                                                                                                                                                                     |                                                                                                                                                                |                                                              |                                                   |                   |                                                            |                                                                                                             |
| 20      | OF THE CITY OF                                                                                                                                                                                                                                                                                                                                                                                                                                                                                                                                                                                                                                                                                      | TALL MEET THE CITY OF PORTLAN<br>PORTLAND TECHNICAL DESIGN ST<br>IGHT TRESPASS-LIGHTING SHALL I<br>Y LINE.                                                     | ANDARDS. SITE LIGH                                           | TING SHALL ADHERE TO                              | LOT AREA =        | 52,383 S.F.                                                | BEGIN G" W<br>WITH METAL<br>CONCRETE<br>RETAINING W                                                         |
| 21      | ARCHITECT TO D<br>EXISTING TREES                                                                                                                                                                                                                                                                                                                                                                                                                                                                                                                                                                                                                                                                    | LEARING, CONTRACTOR SHALL CO<br>EMARCATE TREES FOR PROTECTIO<br>TO BE PRESERVED SHALL BE PRO<br>BIBILITY OF THE GENERAL CONTRA                                 | N AND WETLAND AR                                             | EAS TO BE PROTECTED.<br>NSTRUCTION AND SHALL      | 1.203 A           | ACRES                                                      | Ĵ                                                                                                           |
|         |                                                                                                                                                                                                                                                                                                                                                                                                                                                                                                                                                                                                                                                                                                     |                                                                                                                                                                | N47 31 01 1E<br>483.91                                       |                                                   |                   |                                                            |                                                                                                             |
|         |                                                                                                                                                                                                                                                                                                                                                                                                                                                                                                                                                                                                                                                                                                     |                                                                                                                                                                |                                                              |                                                   | WETLAND A-FOF     | RESTED AND                                                 | 35'                                                                                                         |
|         |                                                                                                                                                                                                                                                                                                                                                                                                                                                                                                                                                                                                                                                                                                     |                                                                                                                                                                |                                                              |                                                   | SCRUB-SHRUB       | 3 WETLAND                                                  | 467.98                                                                                                      |
|         |                                                                                                                                                                                                                                                                                                                                                                                                                                                                                                                                                                                                                                                                                                     |                                                                                                                                                                |                                                              | 1                                                 |                   |                                                            | 561°29'47"W                                                                                                 |
|         | //                                                                                                                                                                                                                                                                                                                                                                                                                                                                                                                                                                                                                                                                                                  | 314                                                                                                                                                            |                                                              |                                                   |                   |                                                            |                                                                                                             |
|         | profile and the second s | UPL                                                                                                                                                            | AND                                                          | A A A A A A A A A A A A A A A A A A A             | STREA             | 75'<br>AM SETBACK                                          | K<br> <br>                                                                                                  |
|         |                                                                                                                                                                                                                                                                                                                                                                                                                                                                                                                                                                                                                                                                                                     |                                                                                                                                                                | IN LINE                                                      |                                                   |                   |                                                            |                                                                                                             |
| ×.      | N:310944.05<br>E:2917935.10                                                                                                                                                                                                                                                                                                                                                                                                                                                                                                                                                                                                                                                                         |                                                                                                                                                                | WETLAND LINE                                                 | R3                                                |                   |                                                            |                                                                                                             |
| 1410    | 46                                                                                                                                                                                                                                                                                                                                                                                                                                                                                                                                                                                                                                                                                                  |                                                                                                                                                                |                                                              |                                                   |                   |                                                            |                                                                                                             |
| 15'15 W | 46.89                                                                                                                                                                                                                                                                                                                                                                                                                                                                                                                                                                                                                                                                                               | ETLAND A-FORESTED AND                                                                                                                                          |                                                              |                                                   |                   |                                                            |                                                                                                             |
|         |                                                                                                                                                                                                                                                                                                                                                                                                                                                                                                                                                                                                                                                                                                     |                                                                                                                                                                |                                                              |                                                   |                   |                                                            |                                                                                                             |
|         |                                                                                                                                                                                                                                                                                                                                                                                                                                                                                                                                                                                                                                                                                                     |                                                                                                                                                                |                                                              |                                                   |                   | /                                                          |                                                                                                             |
|         | N:310899.52<br>E:2917949.79                                                                                                                                                                                                                                                                                                                                                                                                                                                                                                                                                                                                                                                                         |                                                                                                                                                                |                                                              |                                                   | 1                 |                                                            | ٦_                                                                                                          |
|         |                                                                                                                                                                                                                                                                                                                                                                                                                                                                                                                                                                                                                                                                                                     |                                                                                                                                                                |                                                              | /                                                 |                   |                                                            |                                                                                                             |