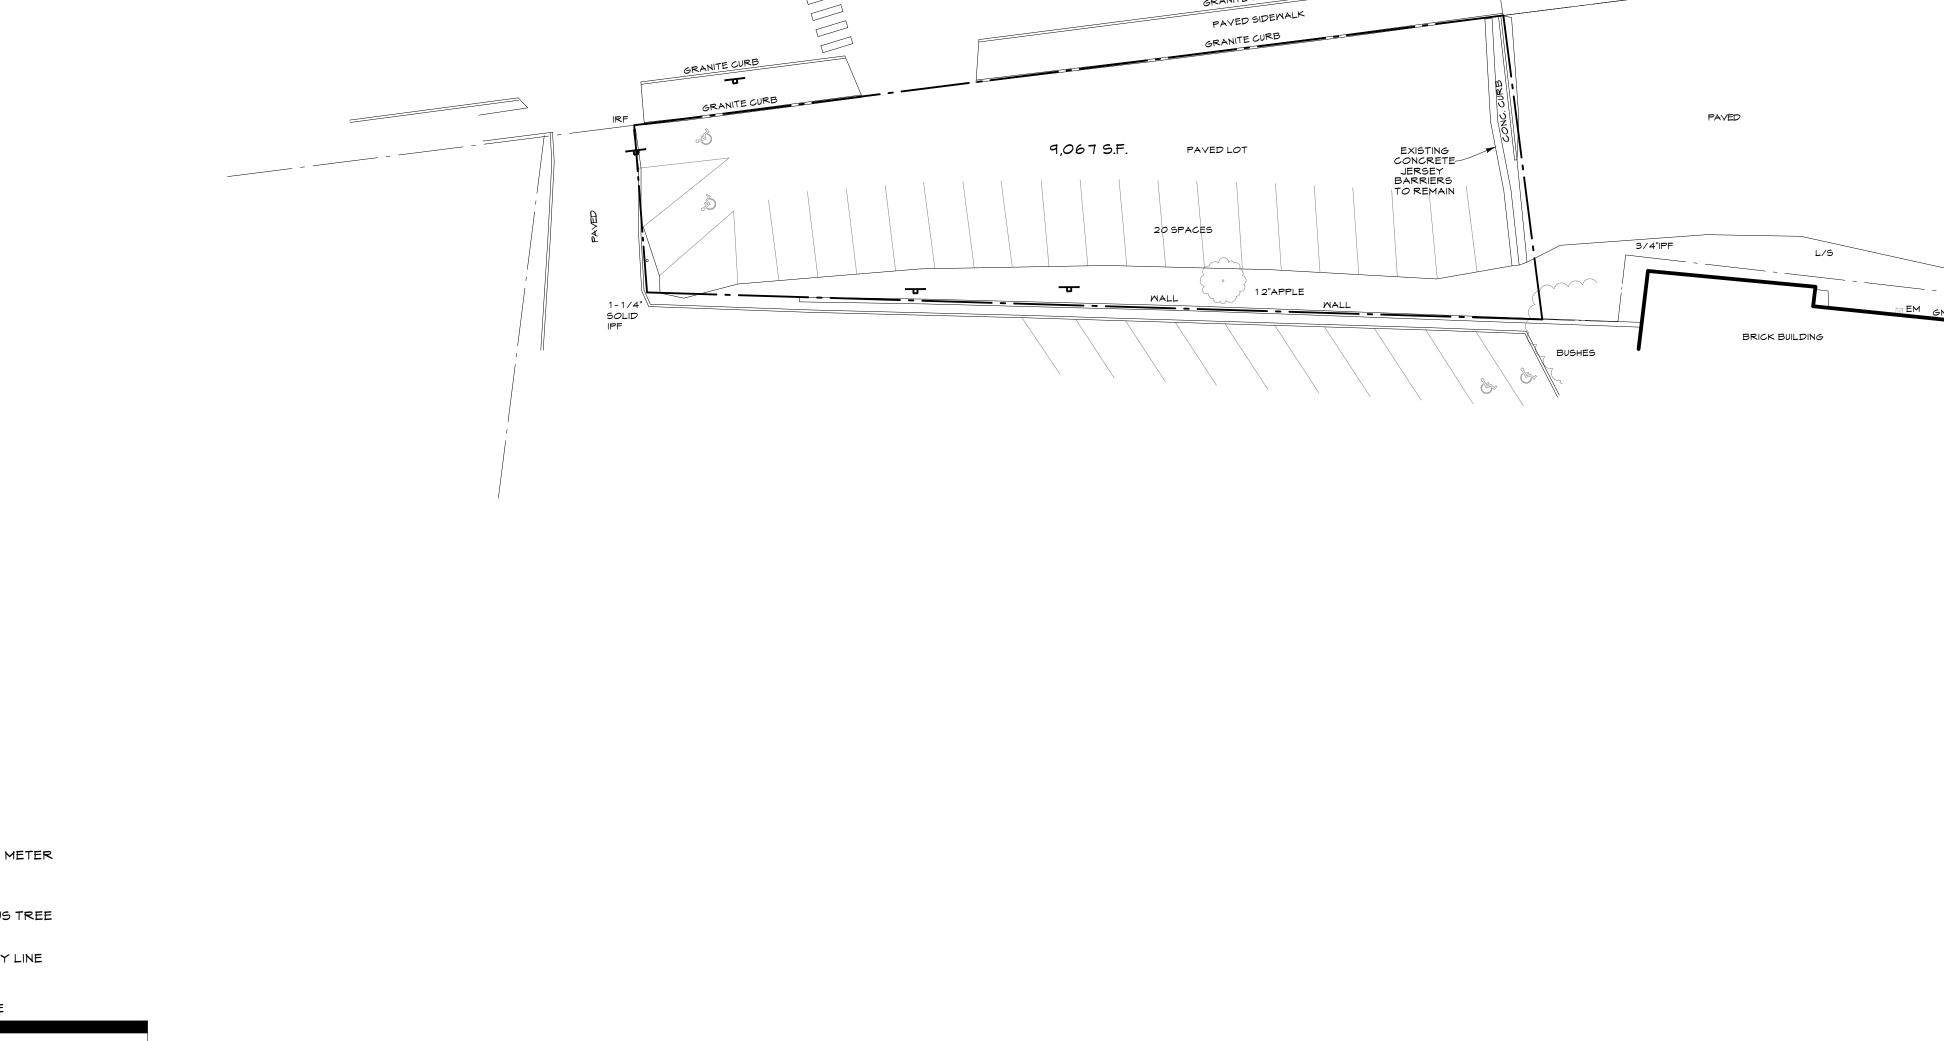

A1.2

REMOVE SWING

EXISTING FENCE & GATE TO REMAIN

PAVED

EXISTING ADA RAMP, RAIL & GUARD TO REMAIN - REMOVE FENCE

\_\_\_ (14) 4' JUNIPERS

PROPOSED GREASE / TRAP LOCATION

SITE AREA: 15,581 S.F.

PAVED SIDEWALK

EXISTING

2 STORY MOOD BUILDING NEW DUMPSTER LOCATION

BOLLARDS

SPRINKLER SERVICE EXISTING DUMPSTER LOCATION

> 2 STORY BRICK BUILDING

> > PAVED SIDEWALK

ELECTRIC METER

SIGN

DECIDUOUS TREE

CURB

PROPERTY LINE

LEGEND

DRILL MONUMEN
HOLE FD. W/PLUG

\_\_\_\_ DRILL HOLE FOUND

GENERAL NOTES:

DATED 8.2.17

MAINE"

 PLAN BASED ON OMEN HASKELLS SURVEY "12 & #17 BISHOP STREET, PORTLAND,

 EXISTING CONDITIONS TO REMAIN UNLESS NOTED OTHERWISE