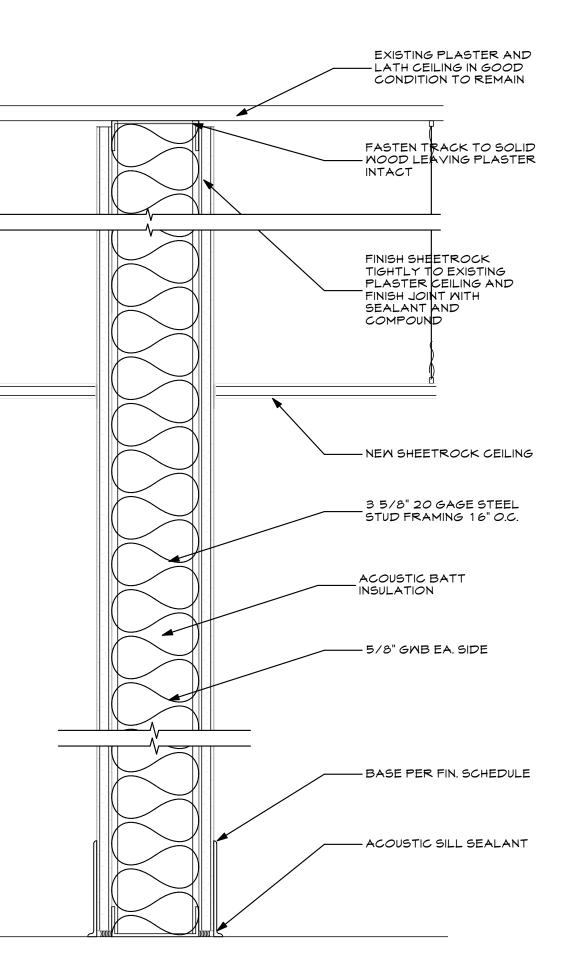

FINISH NOTES:

1. ALL EXIT ENCLOSURES SHALL BE PAINTED/ FINISHED WITH CLASS A PRODUCTS

2. ALL LOBBIES, CORRIDORS, ROOMS AND ENCLOSED SPACES SHALL BE CLASS B FINISHES.

## FINISH SCHEDULE- WILL BE REPLACED BY INTERIOR DESIGNERS SCHED.

|            |                                                   |                                          |                                      |                                      |                                          | ERIOR DESIGNERS SCHED. |
|------------|---------------------------------------------------|------------------------------------------|--------------------------------------|--------------------------------------|------------------------------------------|------------------------|
| NO.        | ROOM NAME                                         | MALL- CLASS B                            | FLOOR- CLASS B                       | BASE                                 | CEILING                                  | NOTES                  |
| 101        | ENTRY                                             | PAINT                                    | VINYL PLANK                          | 4" ∨INYL                             | A.C.T.                                   |                        |
| 102        | LOBBY                                             | PAINT                                    | VINYL PLANK                          | 4" VINYL                             | A.C.T.                                   |                        |
| 103        | ELEVATOR RM                                       | PAINT                                    | EXISTING                             | EXISTING                             | 1 HR. GMB                                | 1 HR. RATED ROOM       |
| 104        | ELEC. RM.                                         | PAINT                                    | EXISTING                             | EXISTING                             | 1 HR. GMB                                | 1 HR. RATED ROOM       |
| 105        | INTAKE                                            | PAINT                                    | VINYL PLANK                          | 4" VINYL                             | A.C.T.                                   |                        |
| 106        | BEDROOM 11                                        | PAINT                                    | VINYL PLANK                          | 4" VINYL                             | EXIST. GMB.                              |                        |
| 107        | BEDROOM 10                                        | PAINT                                    | VINYL PLANK                          | 4" VINYL                             | EXIST. GMB.                              |                        |
| 108        | BEDROOM 9                                         | PAINT                                    | VINYL PLANK                          | 4" VINYL                             | EXIST. GMB.                              |                        |
| 109        | BEDROOM 8                                         | PAINT                                    | VINYL PLANK                          | 4" VINYL                             | EXIST. GMB.                              |                        |
| 110        | BEDROOM 7                                         | PAINT                                    | VINYL PLANK                          | 4" VINYL                             | EXIST. GMB.                              |                        |
| 111        | STOR.                                             | PAINT                                    | VINYL PLANK                          | 4" VINYL                             | 1 HR. GMB                                | 1 HR. RATED ROOM       |
| 112        | ENTRY STAIR                                       | PAINT                                    |                                      | 4" VINYL                             | A.C.T.                                   |                        |
| 113        |                                                   | PAINT                                    |                                      | 4" VINYL<br>INTEGRAL VINYL           | A.C.T.                                   |                        |
| 114        | STOR./LAUND.                                      |                                          | VINYL SHEET                          | BASE                                 | 1 HR. GWB                                | 1 HR. RATED ROOM       |
| 115<br>116 | MEN<br>WOMEN                                      | EPOXY PAINT & TILE<br>EPOXY PAINT & TILE | TILE                                 | TILE<br>TILE                         | A.C.T.<br>A.C.T.                         |                        |
| 117        | MEN                                               | EPOXY PAINT & TILE                       | TILE                                 | TILE                                 | A.C.T.                                   |                        |
| 118        | WOMEN                                             | EPOXY PAINT & TILE                       | TILE                                 | TILE                                 | A.C.T.                                   |                        |
| 119        | MEN                                               | EPOXY PAINT & TILE                       | TILE                                 | TILE                                 | A.C.T.                                   |                        |
| 120        | NURSE/ MED. OFFICE                                | PAINT                                    | VINYL PLANK                          | 4" VINYL                             | A.C.T.                                   |                        |
| 121        | HOUSE STOR.                                       | PAINT                                    | VINYL PLANK                          |                                      | 1 HR. GMB                                | 1 HR. RATED ROOM       |
| 122        | STAFF BATHRM.                                     | EPOXY PAINT & TILE                       | TILE                                 |                                      | A.C.T.                                   |                        |
|            | CORRIDOR                                          | PAINT                                    | VINYL PLANK                          | 4" VINYL                             | A.C.T.                                   |                        |
| 124        | ТЕСН                                              | PAINT                                    | VINYL PLANK                          | 4" VINYL                             | A.C.T.                                   |                        |
| 125        | BEDROOM 6                                         | PAINT                                    | VINYL PLANK                          | 4" VINYL                             | A.C.T.                                   |                        |
| 126        | OFFICE 4                                          | PAINT                                    | VINYL PLANK                          | 4" ∨INYL                             | A.C.T.                                   |                        |
| 127        | BEDROOM 5                                         | PAINT                                    | VINYL PLANK                          | 4" VINYL                             | A.C.T.                                   |                        |
| 128        | KITCHEN STORAGE                                   | EPOXY PAINT                              | SHEET VINYL                          | INTEGRAL VINYL<br>BASE               | EPOXY PAINT GMB                          | 1 HR. RATED ROOM       |
| 129        | KITCHEN                                           | EPOXY PAINT                              | SHEET VINYL-<br>ULTRA FLOOR ?        | INTEGRAL VINYL<br>BASE               | A.C.T.                                   | WASHABLE CEILING TILE  |
| 130        | DINING                                            | PAINT                                    | VINYL PLANK                          | 4" VINYL                             | A.C.T.                                   |                        |
| 131        | CORRIDOR                                          | PAINT                                    | VINYL PLANK                          | 4" VINYL                             | A.C.T.                                   |                        |
| 132        | OFFICE 3                                          | PAINT                                    | VINYL PLANK                          | 4" VINYL                             | A.C.T.                                   |                        |
| 133        | OFFICE 2                                          | PAINT                                    | VINYL PLANK                          |                                      | A.C.T.                                   |                        |
| 134        | BEDROOM 4                                         | PAINT                                    | VINYL PLANK                          | 4" VINYL                             | EXIST. GMB.                              |                        |
| 135        | BEDROOM 3                                         | PAINT                                    | VINYL PLANK                          | 4" VINYL                             | EXIST. GMB.                              |                        |
| 136        | BEDROOM 2                                         | PAINT                                    | VINYL PLANK                          | 4" VINYL                             | EXIST. GMB.                              |                        |
| 137        | BEDROOM 1                                         | PAINT                                    | VINYL PLANK                          | 4" VINYL                             | EXIST. GMB.                              |                        |
| 139        | OFFICE 1                                          | PAINT                                    |                                      | 4" ∨INYL                             | A.C.T.                                   |                        |
| 140        |                                                   |                                          |                                      | 4" VINYL                             | A.C.T.                                   | 1 HR. RATED ROOM       |
| 201        | EXIST. EGRESS STAIR<br>RECEPTION                  | EXIST. TO REMAIN                         | EXIST. TO REMAIN                     |                                      | EXISTING TO REMAIN<br>EXISTING TO REMAIN |                        |
| 202<br>203 | MEN                                               | EXIST. TO REMAIN<br>EXIST. TO REMAIN     | EXIST. TO REMAIN<br>EXIST. TO REMAIN |                                      | EXISTING TO REMAIN                       |                        |
| 203        | WOMEN                                             | EXIST. TO REMAIN                         | EXIST. TO REMAIN                     |                                      | EXISTING TO REMAIN                       |                        |
| 205        | OFFICE                                            | EXIST. TO REMAIN                         | EXIST. TO REMAIN                     |                                      | EXISTING TO REMAIN                       |                        |
| 206        | OFFICE                                            | EXIST. TO REMAIN                         | EXIST. TO REMAIN                     |                                      | EXISTING TO REMAIN                       |                        |
| 207        | OFFICE                                            | EXIST. TO REMAIN                         | EXIST. TO REMAIN                     |                                      | EXISTING TO REMAIN                       |                        |
| 208        | OFFICE                                            | EXIST. TO REMAIN                         | EXIST. TO REMAIN                     |                                      | EXISTING TO REMAIN                       |                        |
| 209        | OFFICE                                            | EXIST. TO REMAIN                         | EXIST. TO REMAIN                     |                                      | EXISTING TO REMAIN                       |                        |
| 210        | OFFICE                                            | EXIST. TO REMAIN                         | EXIST. TO REMAIN                     | EXIST. TO REMAIN                     | EXISTING TO REMAIN                       |                        |
| 211        | CORRIDOR                                          | EXIST. TO REMAIN                         | EXIST. TO REMAIN                     | EXIST. TO REMAIN                     | EXISTING TO REMAIN                       |                        |
| 212        | BATH                                              | EXIST. TO REMAIN                         | EXIST. TO REMAIN                     | EXIST. TO REMAIN                     | EXISTING TO REMAIN                       |                        |
| 213        | EXIST. EGRESS STAIR                               | EXIST. TO REMAIN                         | EXIST. TO REMAIN                     | EXIST. TO REMAIN                     | EXISTING TO REMAIN                       | 1 HR. RATED ROOM       |
| 214        | STORAGE                                           | EXIST. TO REMAIN                         | EXIST. TO REMAIN                     | EXIST. TO REMAIN                     | EXISTING TO REMAIN                       | 1 HR. RATED ROOM       |
| 215        | COPIER                                            | EXIST. TO REMAIN                         | EXIST. TO REMAIN                     | EXIST. TO REMAIN                     | EXISTING TO REMAIN                       |                        |
| 216        | TOILET                                            | EXIST. TO REMAIN                         | EXIST. TO REMAIN                     |                                      | EXISTING TO REMAIN                       |                        |
| 217        | CLO.                                              | EXIST. TO REMAIN                         | EXIST. TO REMAIN                     |                                      | EXISTING TO REMAIN                       |                        |
| 218        | STOR.                                             | EXIST. TO REMAIN                         | EXIST. TO REMAIN                     |                                      | EXISTING TO REMAIN                       |                        |
| 219        | STOR.                                             | EXIST. TO REMAIN                         | EXIST. TO REMAIN                     |                                      | EXISTING TO REMAIN                       |                        |
| 220        | STOR.                                             | EXIST. TO REMAIN                         | EXIST. TO REMAIN                     |                                      |                                          |                        |
| 221        | STOR.                                             | EXIST. TO REMAIN                         | EXIST. TO REMAIN                     |                                      |                                          | 1 HR. RATED ROOM       |
| 222        | MEETING ROOM                                      | EXIST. TO REMAIN                         | EXIST. TO REMAIN                     |                                      | EXISTING TO REMAIN                       |                        |
| 223        | STOR.                                             | EXIST. TO REMAIN                         | EXIST. TO REMAIN                     |                                      | EXISTING TO REMAIN                       | 1 HR. RATED ROOM       |
| 224        | OFFICE                                            | EXIST. TO REMAIN                         | EXIST. TO REMAIN                     |                                      | EXISTING TO REMAIN                       |                        |
| 225        | BATH                                              | EXIST. TO REMAIN                         | EXIST. TO REMAIN                     |                                      | EXISTING TO REMAIN                       |                        |
| 226        | OFFICE                                            | EXIST. TO REMAIN                         | EXIST. TO REMAIN                     |                                      | EXISTING TO REMAIN                       |                        |
| 227<br>228 | OFFICE<br>OFFICE                                  | EXIST. TO REMAIN<br>EXIST. TO REMAIN     | EXIST. TO REMAIN<br>EXIST. TO REMAIN |                                      | EXISTING TO REMAIN<br>EXISTING TO REMAIN |                        |
| 228        | OFFICE                                            | EXIST. TO REMAIN                         | EXIST. TO REMAIN                     |                                      | EXISTING TO REMAIN                       |                        |
| 229        | OFFICE                                            | EXIST. TO REMAIN                         | EXIST. TO REMAIN                     |                                      | EXISTING TO REMAIN                       |                        |
|            | OFFICE                                            | EXIST. TO REMAIN                         | EXIST. TO REMAIN                     |                                      | EXISTING TO REMAIN                       |                        |
| 231        | • · · · · • <del>-</del>                          |                                          |                                      |                                      |                                          |                        |
| 300        | MECHANICAL ROOM                                   | EXIST. TO REMAIN                         | EXIST. TO REMAIN                     | EXIST. TO REMAIN                     | EXISTING TO REMAIN                       | 1 HR. RATED ROOM       |
|            | MECHANICAL ROOM<br>EXISTING VENTED ATTIC<br>SPACE | EXIST. TO REMAIN<br>EXIST. TO REMAIN     | EXIST. TO REMAIN<br>EXIST. TO REMAIN | EXIST. TO REMAIN<br>EXIST. TO REMAIN | EXISTING TO REMAIN                       | 1 HR. RATED ROOM       |