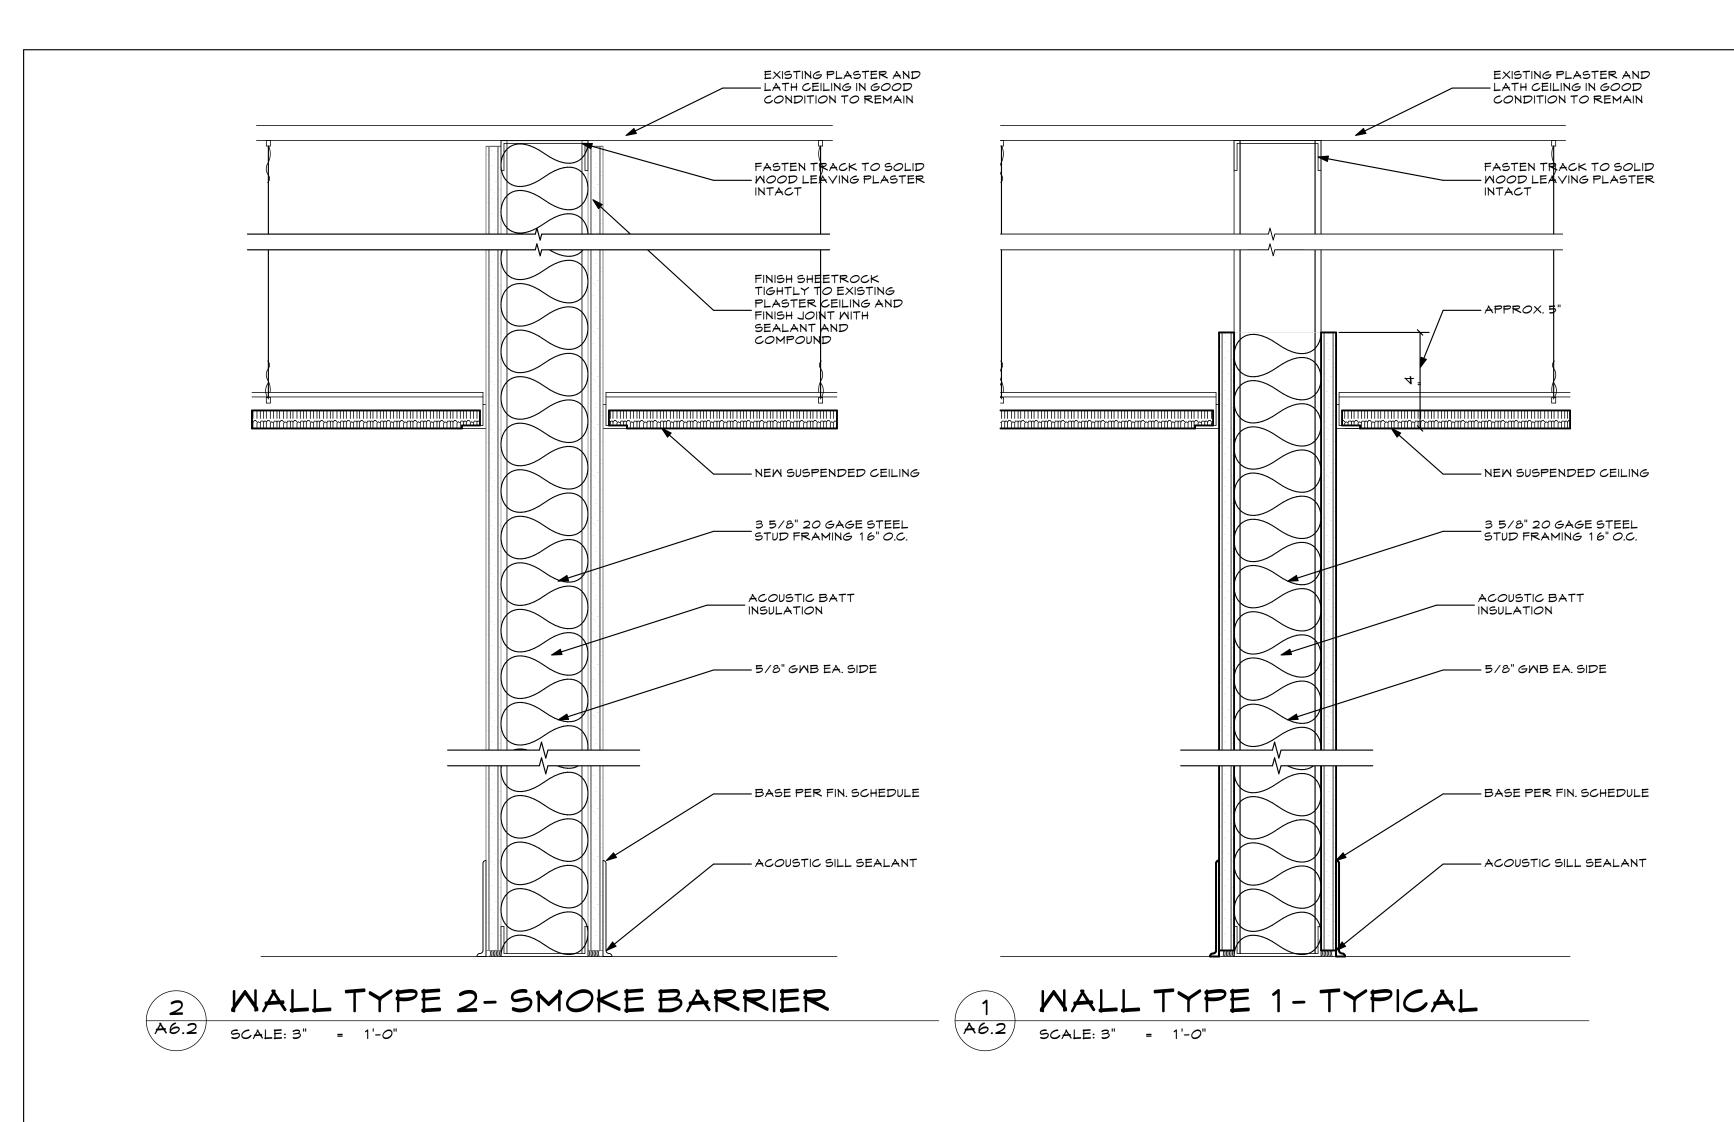

FINISH NOTES:

1. ALL EXIT ENCLOSURES SHALL BE PAINTED/ FINISHED WITH CLASS A PRODUCTS

2. ALL LOBBIES, CORRIDORS, ROOMS AND ENCLOSED SPACES SHALL BE CLASS B FINISHES.

## FINISH SCHEDULE- WILL BE REPLACED BY INTERIOR DESIGNERS SCHED.

|            |                                                   |                                          |                                      |                                      |                                          | ERIOR DESIGNERS SCHED. |
|------------|---------------------------------------------------|------------------------------------------|--------------------------------------|--------------------------------------|------------------------------------------|------------------------|
| NO.        | ROOM NAME                                         | MALL- CLASS B                            | FLOOR- CLASS B                       | BASE                                 | CEILING                                  | NOTES                  |
| 101        | ENTRY                                             | PAINT                                    | VINYL PLANK                          | 4" ∨INYL                             | A.C.T.                                   |                        |
| 102        | LOBBY                                             | PAINT                                    | VINYL PLANK                          | 4" VINYL                             | A.C.T.                                   |                        |
| 103        | ELEVATOR RM                                       | PAINT                                    | EXISTING                             | EXISTING                             | 1 HR. GMB                                | 1 HR. RATED ROOM       |
| 104        | ELEC. RM.                                         | PAINT                                    | EXISTING                             | EXISTING                             | 1 HR. GMB                                | 1 HR. RATED ROOM       |
| 105        | INTAKE                                            | PAINT                                    | VINYL PLANK                          | 4" VINYL                             | A.C.T.                                   |                        |
| 106        | BEDROOM 11                                        | PAINT                                    | VINYL PLANK                          | 4" VINYL                             | EXIST. GMB.                              |                        |
| 107        | BEDROOM 10                                        | PAINT                                    | VINYL PLANK                          | 4" VINYL                             | EXIST. GMB.                              |                        |
| 108        | BEDROOM 9                                         | PAINT                                    | VINYL PLANK                          | 4" VINYL                             | EXIST. GMB.                              |                        |
| 109        | BEDROOM 8                                         | PAINT                                    | VINYL PLANK                          | 4" VINYL                             | EXIST. GMB.                              |                        |
| 110        | BEDROOM 7                                         | PAINT                                    | VINYL PLANK                          | 4" VINYL                             | EXIST. GMB.                              |                        |
| 111        | STOR.                                             | PAINT                                    | VINYL PLANK                          | 4" VINYL                             | 1 HR. GMB                                | 1 HR. RATED ROOM       |
| 112        | ENTRY STAIR                                       | PAINT                                    |                                      | 4" VINYL                             | A.C.T.                                   |                        |
| 113        |                                                   | PAINT                                    |                                      | 4" VINYL<br>INTEGRAL VINYL           | A.C.T.                                   |                        |
| 114        | STOR./LAUND.                                      |                                          | VINYL SHEET                          | BASE                                 | 1 HR. GWB                                | 1 HR. RATED ROOM       |
| 115<br>116 | MEN<br>WOMEN                                      | EPOXY PAINT & TILE<br>EPOXY PAINT & TILE | TILE                                 | TILE<br>TILE                         | A.C.T.<br>A.C.T.                         |                        |
| 117        | MEN                                               | EPOXY PAINT & TILE                       | TILE                                 | TILE                                 | A.C.T.                                   |                        |
| 118        | WOMEN                                             | EPOXY PAINT & TILE                       | TILE                                 | TILE                                 | A.C.T.                                   |                        |
| 119        | MEN                                               | EPOXY PAINT & TILE                       | TILE                                 | TILE                                 | A.C.T.                                   |                        |
| 120        | NURSE/ MED. OFFICE                                | PAINT                                    | VINYL PLANK                          | 4" VINYL                             | A.C.T.                                   |                        |
| 121        | HOUSE STOR.                                       | PAINT                                    | VINYL PLANK                          |                                      | 1 HR. GMB                                | 1 HR. RATED ROOM       |
| 122        | STAFF BATHRM.                                     | EPOXY PAINT & TILE                       | TILE                                 |                                      | A.C.T.                                   |                        |
|            | CORRIDOR                                          | PAINT                                    | VINYL PLANK                          | 4" VINYL                             | A.C.T.                                   |                        |
| 124        | ТЕСН                                              | PAINT                                    | VINYL PLANK                          | 4" VINYL                             | A.C.T.                                   |                        |
| 125        | BEDROOM 6                                         | PAINT                                    | VINYL PLANK                          | 4" VINYL                             | A.C.T.                                   |                        |
| 126        | OFFICE 4                                          | PAINT                                    | VINYL PLANK                          | 4" ∨INYL                             | A.C.T.                                   |                        |
| 127        | BEDROOM 5                                         | PAINT                                    | VINYL PLANK                          | 4" VINYL                             | A.C.T.                                   |                        |
| 128        | KITCHEN STORAGE                                   | EPOXY PAINT                              | SHEET VINYL                          | INTEGRAL VINYL<br>BASE               | EPOXY PAINT GMB                          | 1 HR. RATED ROOM       |
| 129        | KITCHEN                                           | EPOXY PAINT                              | SHEET VINYL-<br>ULTRA FLOOR ?        | INTEGRAL VINYL<br>BASE               | A.C.T.                                   | WASHABLE CEILING TILE  |
| 130        | DINING                                            | PAINT                                    | VINYL PLANK                          | 4" VINYL                             | A.C.T.                                   |                        |
| 131        | CORRIDOR                                          | PAINT                                    | VINYL PLANK                          | 4" VINYL                             | A.C.T.                                   |                        |
| 132        | OFFICE 3                                          | PAINT                                    | VINYL PLANK                          | 4" VINYL                             | A.C.T.                                   |                        |
| 133        | OFFICE 2                                          | PAINT                                    | VINYL PLANK                          |                                      | A.C.T.                                   |                        |
| 134        | BEDROOM 4                                         | PAINT                                    | VINYL PLANK                          | 4" VINYL                             | EXIST. GMB.                              |                        |
| 135        | BEDROOM 3                                         | PAINT                                    | VINYL PLANK                          | 4" VINYL                             | EXIST. GMB.                              |                        |
| 136        | BEDROOM 2                                         | PAINT                                    | VINYL PLANK                          | 4" VINYL                             | EXIST. GMB.                              |                        |
| 137        | BEDROOM 1                                         | PAINT                                    | VINYL PLANK                          | 4" VINYL                             | EXIST. GMB.                              |                        |
| 139        | OFFICE 1                                          | PAINT                                    |                                      | 4" ∨INYL                             | A.C.T.                                   |                        |
| 140        |                                                   |                                          |                                      | 4" VINYL                             | A.C.T.                                   | 1 HR. RATED ROOM       |
| 201        | EXIST. EGRESS STAIR<br>RECEPTION                  | EXIST. TO REMAIN                         | EXIST. TO REMAIN                     |                                      | EXISTING TO REMAIN<br>EXISTING TO REMAIN |                        |
| 202<br>203 | MEN                                               | EXIST. TO REMAIN<br>EXIST. TO REMAIN     | EXIST. TO REMAIN<br>EXIST. TO REMAIN |                                      | EXISTING TO REMAIN                       |                        |
| 203        | WOMEN                                             | EXIST. TO REMAIN                         | EXIST. TO REMAIN                     |                                      | EXISTING TO REMAIN                       |                        |
| 205        | OFFICE                                            | EXIST. TO REMAIN                         | EXIST. TO REMAIN                     |                                      | EXISTING TO REMAIN                       |                        |
| 206        | OFFICE                                            | EXIST. TO REMAIN                         | EXIST. TO REMAIN                     |                                      | EXISTING TO REMAIN                       |                        |
| 207        | OFFICE                                            | EXIST. TO REMAIN                         | EXIST. TO REMAIN                     |                                      | EXISTING TO REMAIN                       |                        |
| 208        | OFFICE                                            | EXIST. TO REMAIN                         | EXIST. TO REMAIN                     |                                      | EXISTING TO REMAIN                       |                        |
| 209        | OFFICE                                            | EXIST. TO REMAIN                         | EXIST. TO REMAIN                     |                                      | EXISTING TO REMAIN                       |                        |
| 210        | OFFICE                                            | EXIST. TO REMAIN                         | EXIST. TO REMAIN                     | EXIST. TO REMAIN                     | EXISTING TO REMAIN                       |                        |
| 211        | CORRIDOR                                          | EXIST. TO REMAIN                         | EXIST. TO REMAIN                     | EXIST. TO REMAIN                     | EXISTING TO REMAIN                       |                        |
| 212        | BATH                                              | EXIST. TO REMAIN                         | EXIST. TO REMAIN                     | EXIST. TO REMAIN                     | EXISTING TO REMAIN                       |                        |
| 213        | EXIST. EGRESS STAIR                               | EXIST. TO REMAIN                         | EXIST. TO REMAIN                     | EXIST. TO REMAIN                     | EXISTING TO REMAIN                       | 1 HR. RATED ROOM       |
| 214        | STORAGE                                           | EXIST. TO REMAIN                         | EXIST. TO REMAIN                     | EXIST. TO REMAIN                     | EXISTING TO REMAIN                       | 1 HR. RATED ROOM       |
| 215        | COPIER                                            | EXIST. TO REMAIN                         | EXIST. TO REMAIN                     | EXIST. TO REMAIN                     | EXISTING TO REMAIN                       |                        |
| 216        | TOILET                                            | EXIST. TO REMAIN                         | EXIST. TO REMAIN                     |                                      | EXISTING TO REMAIN                       |                        |
| 217        | CLO.                                              | EXIST. TO REMAIN                         | EXIST. TO REMAIN                     |                                      | EXISTING TO REMAIN                       |                        |
| 218        | STOR.                                             | EXIST. TO REMAIN                         | EXIST. TO REMAIN                     |                                      | EXISTING TO REMAIN                       |                        |
| 219        | STOR.                                             | EXIST. TO REMAIN                         | EXIST. TO REMAIN                     |                                      | EXISTING TO REMAIN                       |                        |
| 220        | STOR.                                             | EXIST. TO REMAIN                         | EXIST. TO REMAIN                     |                                      |                                          |                        |
| 221        | STOR.                                             | EXIST. TO REMAIN                         | EXIST. TO REMAIN                     |                                      |                                          | 1 HR. RATED ROOM       |
| 222        | MEETING ROOM                                      | EXIST. TO REMAIN                         | EXIST. TO REMAIN                     |                                      | EXISTING TO REMAIN                       |                        |
| 223        | STOR.                                             | EXIST. TO REMAIN                         | EXIST. TO REMAIN                     |                                      | EXISTING TO REMAIN                       | 1 HR. RATED ROOM       |
| 224        | OFFICE                                            | EXIST. TO REMAIN                         | EXIST. TO REMAIN                     |                                      | EXISTING TO REMAIN                       |                        |
| 225        | BATH                                              | EXIST. TO REMAIN                         | EXIST. TO REMAIN                     |                                      | EXISTING TO REMAIN                       |                        |
| 226        | OFFICE                                            | EXIST. TO REMAIN                         | EXIST. TO REMAIN                     |                                      | EXISTING TO REMAIN                       |                        |
| 227<br>228 | OFFICE<br>OFFICE                                  | EXIST. TO REMAIN<br>EXIST. TO REMAIN     | EXIST. TO REMAIN<br>EXIST. TO REMAIN |                                      | EXISTING TO REMAIN<br>EXISTING TO REMAIN |                        |
| 228        | OFFICE                                            | EXIST. TO REMAIN                         | EXIST. TO REMAIN                     |                                      | EXISTING TO REMAIN                       |                        |
| 229        | OFFICE                                            | EXIST. TO REMAIN                         | EXIST. TO REMAIN                     |                                      | EXISTING TO REMAIN                       |                        |
|            | OFFICE                                            | EXIST. TO REMAIN                         | EXIST. TO REMAIN                     |                                      | EXISTING TO REMAIN                       |                        |
| 231        | • · · · · • <del>-</del>                          |                                          |                                      |                                      |                                          |                        |
| 300        | MECHANICAL ROOM                                   | EXIST. TO REMAIN                         | EXIST. TO REMAIN                     | EXIST. TO REMAIN                     | EXISTING TO REMAIN                       | 1 HR. RATED ROOM       |
|            | MECHANICAL ROOM<br>EXISTING VENTED ATTIC<br>SPACE | EXIST. TO REMAIN<br>EXIST. TO REMAIN     | EXIST. TO REMAIN<br>EXIST. TO REMAIN | EXIST. TO REMAIN<br>EXIST. TO REMAIN | EXISTING TO REMAIN                       | 1 HR. RATED ROOM       |