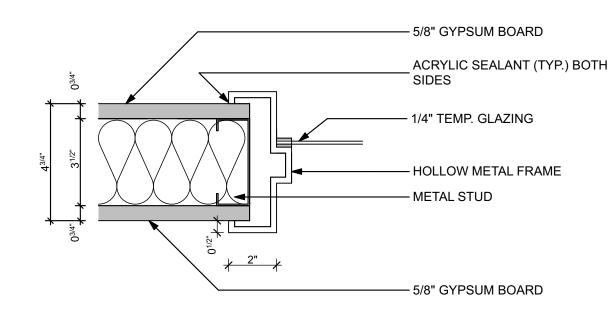

## HARDWARE SETS-

EGRESS 1- SOLID CORE INTERIOR WD. DOOR, TRIPLE HINGE, KD FRAME, EXISTING CRASH BAR ON EGRESS SIDE, EXISTING PULL FROM STAIR SIDE, EQUIPPED WITH NEW 15 SECOND DELAY & CLOSER

EGRESS 2- EXT. MTL. DOOR, TRIPLE HINGE, EXST.
MTL. FRAME, EXISTING CRASH BAR ON EGRESS SIDE,
EXISTING PULL FROM OTHER SIDE, EQUIPPED WITH
EXISTING 15 SECOND DELAY & CLOSER

UTILITY- SOLID CORE 1 HR. INTERIOR MD. DOOR, TRIPLE HINGE, KD FRAME, LEVER HANDSET TO REMAIN, CLOSER, LOCKABLE OUTSIDE, ALWAYS UNLOCKED INSIDE.

OFFICE- SOLID CORE INTERIOR WD. DOOR, TRIPLE HINGE, KD FRAME, LEVER HANDSET TO REMAIN, LOCKABLE TO OUTSIDE, ALWAYS UNLOCKED INSIDE

BEDROOM- SOLID CORE INTERIOR WD. DOOR, TRIPLE HINGE, KD FRAME, LEVER HANDSET TO REMAIN, ALWAYS UNLOCKED.

PASSAGE- SOLID CORE INTERIOR WD. DOOR, TRIPLE HIN