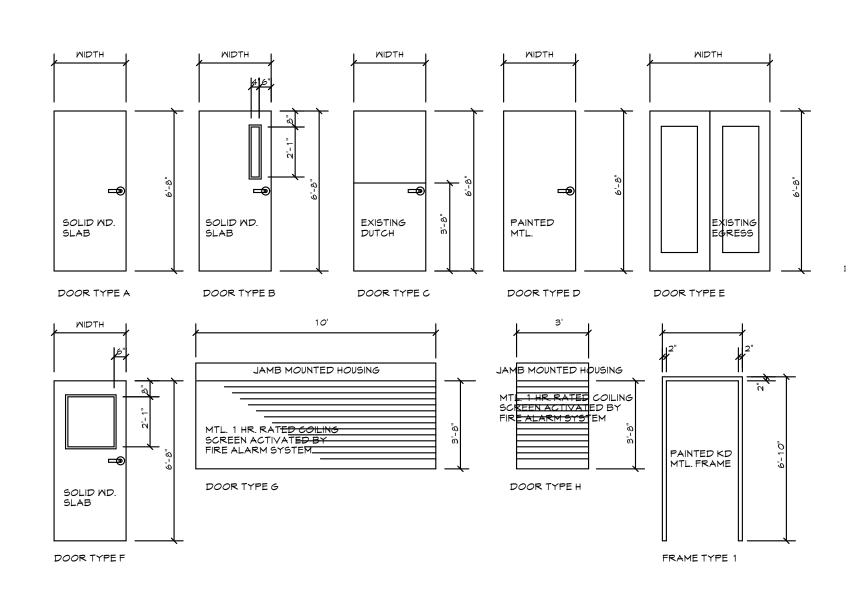

## DOOR AND FRAME TYPES

## DOOR SCHEDULE

| NO.           | ROOM                              | NEM/EXISTING         | M              | SIZE           | THK                                            | MATL | FUNCTION                       | MANUFACTURER NO.                       | DOOR TYPE | NOTES                              |
|---------------|-----------------------------------|----------------------|----------------|----------------|------------------------------------------------|------|--------------------------------|----------------------------------------|-----------|------------------------------------|
| 101           | ENTRY                             | Existing             | 6'             | 6'-8"          |                                                | MTL. | EGRESS                         | EXISTING TO REMAIN                     | E         |                                    |
| 102           | <u>L</u>                          | Existing             | 3'             | 6'-8"          | O'-1 <sup>3/4</sup> "                          | MD.  | UTILITY                        | EXISTING TO REMAIN                     | A         | 1 HR. RATED                        |
| 102           | ENTRY                             | Existing             | 6'             | 6'-8"          |                                                | MTL. | EGRESS                         | EXISTING TO REMAIN                     | E         | EXISTING 15 SECOND DELAY TO REMAIN |
| 103           | ELEVATOR RM                       | Existing             | 3'             | 6'-8"          | O'-1 <sup>3/4</sup> "                          | MD.  | UTILITY                        | EXISTING TO REMAIN                     | A         | 1 HR. RATED                        |
| 104<br>105A   | 1                                 | Existing  Existing   | 3'<br>3'       | 6'-8"<br>6'-8" | O'-1 <sup>3/4</sup> " O'-1 <sup>3/4</sup> "    | MD.  | OFFICE                         | EXISTING TO REMAIN  EXISTING TO REMAIN | A         | 1 HR. RATED                        |
| 105A          | +                                 | New                  | 3 <sup>'</sup> | 6'-8"          |                                                | ND.  | OFFICE                         | EXISTING TO REMAIN                     | A         |                                    |
| 106           |                                   | Existing             | 3'             | 6'-8"          | O'-1 <sup>3/4</sup> "                          | MD.  | BEDROOM                        | EXISTING TO REMAIN                     | A         |                                    |
| 107           |                                   | Existing             | 3'             | 6'-8"          |                                                | MD.  | BEDROOM                        | EXISTING TO REMAIN                     | А         |                                    |
| 108           |                                   | Existing             | 3'             | 6'-8"          | O'-1 <sup>3/4</sup> "                          | MD.  | BEDROOM                        | EXISTING TO REMAIN                     | А         |                                    |
| 109           |                                   | Existing             | 3'             | 6'-8"          |                                                | MD.  | BEDROOM                        | EXISTING TO REMAIN                     | A         |                                    |
| 110           | STOR.                             | Existing  Existina   | 3'<br>3'       | 6'-8"<br>6'-8" | O'-1 <sup>3/4</sup> " O'-1 <sup>3/4</sup> "    | MD.  | BEDROOM                        | EXISTING TO REMAIN  EXISTING TO REMAIN | A         | 1 HR. RATED                        |
| 111<br>112A   |                                   | Existing             | න<br>න'        | 6'-8"          | 0'-1 <sup>3/4</sup> "                          | MD.  | EGRESS                         | EXISTING TO REMAIN                     | A         | 1 HR. RATED                        |
| 112B          |                                   | Existing             | 3'             | 6'-8"          |                                                | MD.  | EGRESS                         | EXISTING TO REMAIN                     | D         |                                    |
| 1120          |                                   | Existing             | 3'             | 6'-8"          | O'- 1 <sup>3/4</sup> "                         | MD.  | EGRESS                         | EXISTING TO REMAIN                     | А         | EXISTING 15 SECOND DELAY TO REMAIN |
| 112D          | ENTRY STAIR                       | Existing             | 3'             | 6'-8"          |                                                | MD.  | UTILITY                        | EXISTING TO REMAIN                     | A         | BASEMENT ACCESS ONLY               |
| 113B          | 6700 m mm                         | New                  | ъ.             | 6'-8"          | O'-1 <sup>3/4</sup> "                          | MD.  | PASSAGE                        | MATCH EXISTING                         | F         |                                    |
| 114           | STOR./LAUND. MEN                  | New                  | න'<br>         | 6'-8"<br>6'-8" |                                                | MD.  | UTILITY                        | MATCH EXISTING  MATCH EXISTING         | A         | 1 HR. RATED                        |
| 115           | MEN                               | New<br>New           | 3'<br>3'       | 6'-8"<br>6'-8" |                                                | MD.  | PRIVACY                        | MATCH EXISTING  MATCH EXISTING         | A         |                                    |
| 117           | MEN                               | New                  | 3'             |                | O'-1 <sup>3/4</sup> "                          |      | PRIVACY                        | MATCH EXISTING                         | A         |                                    |
| 118           | MOMEN                             | New                  | 3'             | 6'-8"          |                                                | MD.  | PRIVACY                        | MATCH EXISTING                         | A         |                                    |
| 119           | MEN                               | New                  | 3'             | 6'-8"          |                                                | MD.  | PRIVACY                        | MATCH EXISTING                         | A         |                                    |
| 120           | NURSE/ MED. OFFICE                | New                  | 3'             | 6'-8"          | O'-1 <sup>3/4</sup> "                          | MD.  | OFFICE                         | MATCH EXISTING                         | A         |                                    |
| 121           | HOUSE STOR.                       | New                  | 3'             | 6'-8"          | O'-1 <sup>3/4</sup> " O'-1 <sup>3/4</sup> "    | MD.  | UTILITY                        | MATCH EXISTING                         | A         | 1 HR. RATED                        |
| 122           | CORRIDOR                          | New<br>New           | 3'<br>3'       | 6'-8"<br>6'-8" |                                                | MD.  | PRIVACY<br>PASSAGE             | MATCH EXISTING  MATCH EXISTING         | A         | ELECTRIC HOLD OPEN                 |
| 124B          |                                   | Existing             | 3'             | 6'-8"          | 0'-1 <sup>3/4</sup> "                          | ND.  | OFFICE                         | EXISTING TO REMAIN                     | 6         | RE-USE DUTCH DOOR IF POSSIBLE      |
| 125           |                                   | Existing             | 3'             | 6'-8"          |                                                | MD.  | BEDROOM                        | EXISTING TO REMAIN                     | A         |                                    |
| 126           |                                   | New                  | 3'             | 6'-8"          | O'-1 <sup>3/4</sup> "                          | MD.  | OFFICE                         | MATCH EXISTING                         | A         |                                    |
| 127           |                                   | Existing             | 3'             | 6'-8"          |                                                | MD.  | BEDROOM                        | EXISTING TO REMAIN                     | A         |                                    |
| 128           | KITCHEN STORAGE                   | New                  | 3'             | 6'-8"          |                                                | MD.  | UTILITY                        | MATCH EXISTING                         | A         | 1 HR. RATED                        |
| 129A<br>129B  | KITCHEN                           | New<br>New           | 3'<br>3'       | 6'-8"<br>6'-8" | O'-1 <sup>3/4</sup> " O'-1 <sup>3/4</sup> "    | MD.  | OFFICE<br>EXIT                 | MATCH EXISTING  MATCH EXISTING         | B         |                                    |
| 1296          | DINING                            | New                  | 10'            | 4'             | O'- 1 1/2"                                     |      |                                | MATCH EXISTING                         | G         |                                    |
| 129D          | DINING                            | New                  | 3'             | 4'             | O'- 1 1/2"                                     |      |                                |                                        | Н         |                                    |
| 13 <i>0</i> A |                                   | New                  | 3'             | 6'-8"          | O'-1 <sup>3/4</sup> "                          | MD.  | OFFICE                         | MATCH EXISTING                         | F         |                                    |
| 13 <i>0</i> B | DINING                            | Existing             | 3'             | 6'-8"          |                                                | MD.  | EXIT                           | EXISTING TO REMAIN                     | D         | EXIST. EXT. DOOR                   |
| 131           | CORRIDOR                          | New                  | ъ.             | 6'-8"          |                                                | MD.  | PASSAGE                        | MATCH EXISTING                         | A         | ELECTRIC HOLD OPEN                 |
| 132           |                                   | New                  | න'<br>න'       | 6'-8"<br>6'-8" |                                                | MD.  | OFFICE<br>OFFICE               | MATCH EXISTING  MATCH EXISTING         | A         |                                    |
| 133           |                                   | New<br>New           | 3 <sup>'</sup> | 6'-8"          |                                                | MD.  | BEDROOM                        | MATCH EXISTING  MATCH EXISTING         | A         |                                    |
| 135           | <del> </del>                      | Existing             | 3'             | 6'-8"          |                                                | MD.  | BEDROOM                        | EXISTING TO REMAIN                     | A         |                                    |
| 136           |                                   | Existing             | 3'             | 6'-8"          |                                                | MD.  | BEDROOM                        | EXISTING TO REMAIN                     | A         |                                    |
| 137           |                                   | Existing             | 3'             | 6'-8"          |                                                | MD.  | BEDROOM                        | EXISTING TO REMAIN                     | A         |                                    |
| 138           | OFFICE 1                          | New                  | 3'             |                | O'-1 <sup>3/4</sup> "                          |      | UTILITY                        | MATCH EXISTING                         | А         | 1 HR. RATED                        |
| 140A          | Fanca at its                      | Existing             | 3'             | 6'-8"          | O'-1 <sup>3/4</sup> "                          | MD.  | EGRESS                         | EXISTING TO REMAIN                     | A         | EXISTING 15 SECOND DELAY TO REMAIN |
| 140B<br>201   | EGRESS STAIR  EXIST. EGRESS STAIR | Existing  Existing   | 3'<br>3'       | 6'-8"<br>6'-8" | O'-1 <sup>3/4</sup> " O'-1 <sup>3/4</sup> "    | MD.  | EGRESS EXIST. TO REM.          | EXISTING TO REMAIN  EXISTING TO REMAIN | A         |                                    |
| 202           | CORRIDOR                          | Existing             | <u>5</u><br>3' | 6'-8"          |                                                | ND.  | EXIST. TO REM.                 | EXISTING TO REMAIN                     | A         |                                    |
| 203           | MEN                               | Existing             | 3'             | 6'-8"          | O'-1 <sup>3/4</sup> "                          | ND.  | EXIST. TO REM.                 | EXISTING TO REMAIN                     | A         |                                    |
| 204           | MOMEN                             | Existing             | 3'             | 6'-8"          | O'- 1 <sup>3/4</sup> "                         | MD.  | EXIST. TO REM.                 | EXISTING TO REMAIN                     | А         |                                    |
| 205           | OFFICE                            | Existing             | 3'             | 6'-8"          | O'-1 <sup>3/4</sup> "                          | MD.  | EXIST. TO REM.                 | EXISTING TO REMAIN                     | А         |                                    |
| 206           | OFFICE                            | Existing             | ъ.             | 6'-8"          |                                                | MD.  | EXIST. TO REM.                 | EXISTING TO REMAIN                     | A         |                                    |
| 207           | OFFICE OFFICE                     | Existing             | 3'<br>3'       | 6'-8"<br>6'-8" | O'-1 <sup>3/4</sup> " O'-1 <sup>3/4</sup> "    | MD.  | EXIST. TO REM.                 | EXISTING TO REMAIN  EXISTING TO REMAIN | A         |                                    |
| 208           | OFFICE                            | Existing  Existing   | 3 <sup>'</sup> | 6'-8"          | 0'-1 <sup>3/4</sup> "                          | MD.  | EXIST. TO REM.                 | EXISTING TO REMAIN  EXISTING TO REMAIN | A         |                                    |
| 210           | OFFICE                            | Existing             | 3'             | 6'-8"          |                                                | ND.  | EXIST. TO REM.                 | EXISTING TO REMAIN                     | A         |                                    |
| 211A          | CORRIDOR                          | Existing             | 3'             | 6'-8"          | O'-1 <sup>3/4</sup> "                          | MD.  | EXIST. TO REM.                 | EXISTING TO REMAIN                     | A         |                                    |
| 211D          | CORRIDOR                          | Existing             | 6'             | 6'-8"          |                                                | MD.  | EXIST. TO REM.                 | EXISTING TO REMAIN                     | A         |                                    |
| 212           | BATH                              | Existing             | ъ.             | 6'-8"          | O'-1 <sup>3/4</sup> "                          | MD.  | EXIST. TO REM.                 | EXISTING TO REMAIN                     | A         |                                    |
| 213           | EXIST. EGRESS STAIR  STORAGE      | Existing             | 3'<br>3'       | 6'-8"<br>6'-8" | O'-1 <sup>3/4</sup> " O'-1 <sup>3/4</sup> "    | MD.  | EXIST. TO REM.                 | EXISTING TO REMAIN  EXISTING TO REMAIN | A         |                                    |
| 214<br>216    | TOILET                            | Existing  Existing   | 3 <sup>'</sup> | 6'-8"          |                                                | MD.  | EXIST. TO REM.                 | EXISTING TO REMAIN                     | A         |                                    |
| 217           | CLO.                              | Existing             | 3'             | 6'-8"          | O'-1 <sup>3/4</sup> "                          | MD.  | EXIST. TO REM.                 | EXISTING TO REMAIN                     | A         |                                    |
| 218A          | STOR.                             | Existing             | 3'             | 6'-8"          | O'- 1 <sup>3/4</sup> "                         | MD.  | EXIST. TO REM.                 | EXISTING TO REMAIN                     | A         |                                    |
| 218B          | STOR.                             | Existing             | 3'             | 6'-8"          | O'- 1 <sup>3/4</sup> "                         | MD.  | EXIST. TO REM.                 | EXISTING TO REMAIN                     | A         | 1 HR. RATED                        |
| 219           | STOR.                             | Existing             | 3'             | 6'-8"          |                                                | MD.  | EXIST. TO REM.                 | EXISTING TO REMAIN                     | Α .       | 1 HR. RATED                        |
| 220           | STOR                              | Existing             | ສ <sub>່</sub> | 6'-8"          |                                                | MD.  | EXIST. TO REM.                 | EXISTING TO REMAIN                     | A         | 1 HR RATED                         |
| 221<br>221B   | STOR.  CORRIDOR                   | Existing<br>New      | 3'<br>3'       | 6'-8"<br>6'-8" | 0'-1 <sup>3/4</sup> "<br>0'-1 <sup>3/4</sup> " | MD.  | EXIST. TO REM.  EXIST. TO REM. | EXISTING TO REMAIN  EXISTING TO REMAIN | A         | 1 HR. RATED                        |
| 2216          | CORRIDOR                          | New                  | 3'             | 6'-8"          |                                                | MD.  | EXIST. TO REM.                 | EXISTING TO REMAIN                     | A         |                                    |
| 222A          | MEETING ROOM                      | Existing             | 3'             | 6'-8"          |                                                | MD.  | EXIST. TO REM.                 | EXISTING TO REMAIN                     | A         |                                    |
| 222B          | MEETING ROOM                      | Existing             | 3'             | 6'-8"          | O'-1 <sup>3/4</sup> "                          |      | EXIST. TO REM.                 | EXISTING TO REMAIN                     | A         |                                    |
| 223A          | STOR.                             | Existing             | 3'             | 6'-8"          |                                                | MD.  | EXIST. TO REM.                 | EXISTING TO REMAIN                     | А         |                                    |
| 223B          | STOR.                             | Existing             | 3'             | 6'-8"          | O'-1 <sup>3/4</sup> "                          | MD.  | EXIST. TO REM.                 | EXISTING TO REMAIN                     | A         |                                    |
| 224           | OFFICE                            | Existing             | ສ <sub>່</sub> | 6'-8"          |                                                | MD.  | EXIST. TO REM.                 | EXISTING TO REMAIN                     | A         |                                    |
| 225           | BATH OFFICE                       | Existing<br>Existina | 3'<br>3'       | 6'-8"<br>6'-8" |                                                | MD.  | EXIST. TO REM.                 | EXISTING TO REMAIN  EXISTING TO REMAIN | A         |                                    |
| 227           | OFFICE                            | Existing             | න<br>න'        | 6'-8"          | 0'-1 <sup>3/4</sup> "                          | MD.  | EXIST. TO REM.                 | EXISTING TO REMAIN                     | A         |                                    |
| 228           | OFFICE                            | Existing             | 3'             | 6'-8"          |                                                | MD.  | EXIST. TO REM.                 | EXISTING TO REMAIN                     | A         |                                    |
| 229           | OFFICE                            | Existing             | 3'             | 6'-8"          | O'- 1 <sup>3/4</sup> "                         | MD.  | EXIST. TO REM.                 | EXISTING TO REMAIN                     | А         |                                    |
| 23 <i>0</i>   | OFFICE                            | Existing             | 3'             | 6'-8"          |                                                | MD.  | EXIST. TO REM.                 | EXISTING TO REMAIN                     | А         |                                    |
| 231A          | OFFICE                            | Existing             | 3'             | 6'-8"          | O'- 1 <sup>3/4</sup> "                         | MD.  | EXIST. TO REM.                 | EXISTING TO REMAIN                     | A         |                                    |
|               | OFFICE                            | Existing             | 3'             | 6'-8"          | <i>O</i> '- 1 <sup>3/4</sup> "                 | MD.  | EXIST. TO REM.                 | EXISTING TO REMAIN                     | A         |                                    |