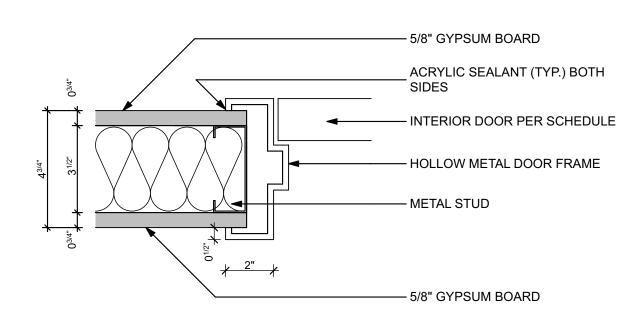

## HARDWARE SETS-

EGRESS 1- SOLID CORE INTERIOR WD. DOOR, TRIPLE HINGE, KD FRAME, EXISTING CRASH BAR ON EGRESS SIDE, EXISTING PULL FROM STAIR SIDE, EQUIPPED WITH NEW 15 SECOND DELAY & CLOSER

EGRESS 2- EXT. MTL. DOOR, TRIPLE HINGE, EXST.
MTL. FRAME, EXISTING CRASH BAR ON EGRESS SIDE,
EXISTING PULL FROM OTHER SIDE, EQUIPPED WITH
EXISTING 15 SECOND DELAY & CLOSER

UTILITY- SOLID CORE 1 HR. INTERIOR MD. DOOR, TRIPLE HINGE, KD FRAME, LEVER HANDSET TO REMAIN, CLOSER, LOCKABLE OUTSIDE, ALWAYS UNLOCKED INSIDE.

OFFICE- SOLID CORE INTERIOR WD. DOOR, TRIPLE HINGE, KD FRAME, LEVER HANDSET TO REMAIN, LOCKABLE TO OUTSIDE, ALWAYS UNLOCKED INSIDE

BEDROOM- SOLID CORE INTERIOR WD. DOOR, TRIPLE HINGE, KD FRAME, LEVER HANDSET TO REMAIN, ALWAYS UNLOCKED.

PASSAGE- SOLID CORE INTERIOR WD. DOOR, TRIPLE H