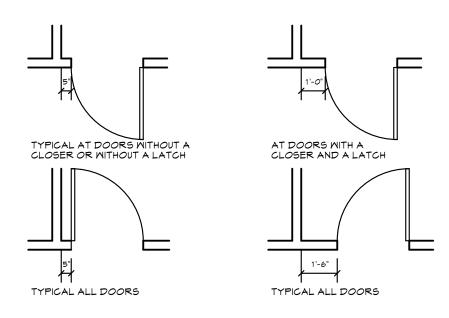

TO REMAIN, CLOSER, LOCKABLE OUTSIDE, ALWAYS UNLOCKED INSIDE.

OFFICE- SOLID CORE INTERIOR WD. DOOR, TRIPLE HINGE, KD FRAME, LEVER HANDSET TO REMAIN, LOCKABLE TO OUTSIDE, ALWAYS UNLOCKED INSIDE

BEDROOM- SOLID CORE INTERIOR WD. DOOR, TRIPLE HINGE, KD FRAME, LEVER HANDSET TO REMAIN, ALWAYS UNLOCKED.

PASSAGE- SOLID CORE INTERIOR WD. DOOR, TRIPLE HINGE, KD FRAME, LEVER HANDSET TO REMAIN, CLOSER, ALWAYS UNLOCKED.

PRIVACY- SOLID CORE INTERIOR MD. DOOR, TRIPLE HINGE, KD FRAME, LEVER HANDSET TO REMAIN, LOCKABLE TO OUTSIDE, CLOSER, ALMAYS UNLOCKED INSIDE. STAFF PROVIDED MITH KEY

## DOOR GEN. NOTES

1. DOORS NOTED AS EXISTING WILL REMAIN IN EXISTING FRAMES.

2. DOORS NOTED AS "NEW" MAY BE REPURPOSED DOORS SALVAGED DURING DEMOLITION.

3. DOOR HARDWARE WILL BE REPLACED & RE-KEYED AT GROUND FLOOR



TYP. DOOR CLEARANCES



## DOOR AND FRAME TYPES

## DOOR SCHEDULE

| NO.           | ROOM                              | NEM/EXISTING         | M              | SIZE           | THK                                            | MATL | FUNCTION                       | MANUFACTURER NO.                       | DOOR TYPE | NOTES                              |
|---------------|-----------------------------------|----------------------|----------------|----------------|------------------------------------------------|------|--------------------------------|----------------------------------------|-----------|------------------------------------|
| 101           | ENTRY                             | Existing             | 6'             | 6'-8"          |