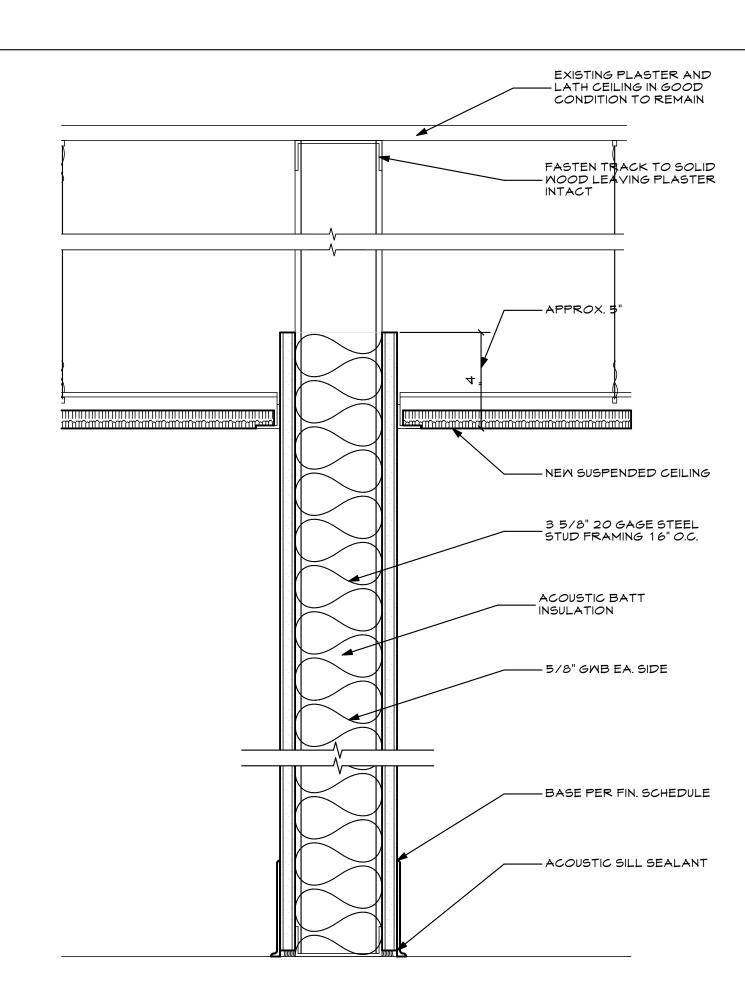

- NEW SUSPENDED CEILING

3 5/8" 20 GAGE STEEL STUD FRAMING 16" O.C.

\_ACOUSTIC BATT INSULATION

— 5/8" GMB EA. SIDE

— BASE PER FIN. SCHEDULE

— ACOUSTIC SILL SEALANT

SEALANT AND

MALL TYPE 1- TYPICAL 1 MALL TYF
A6.2 SCALE: 3" = 1'-0"