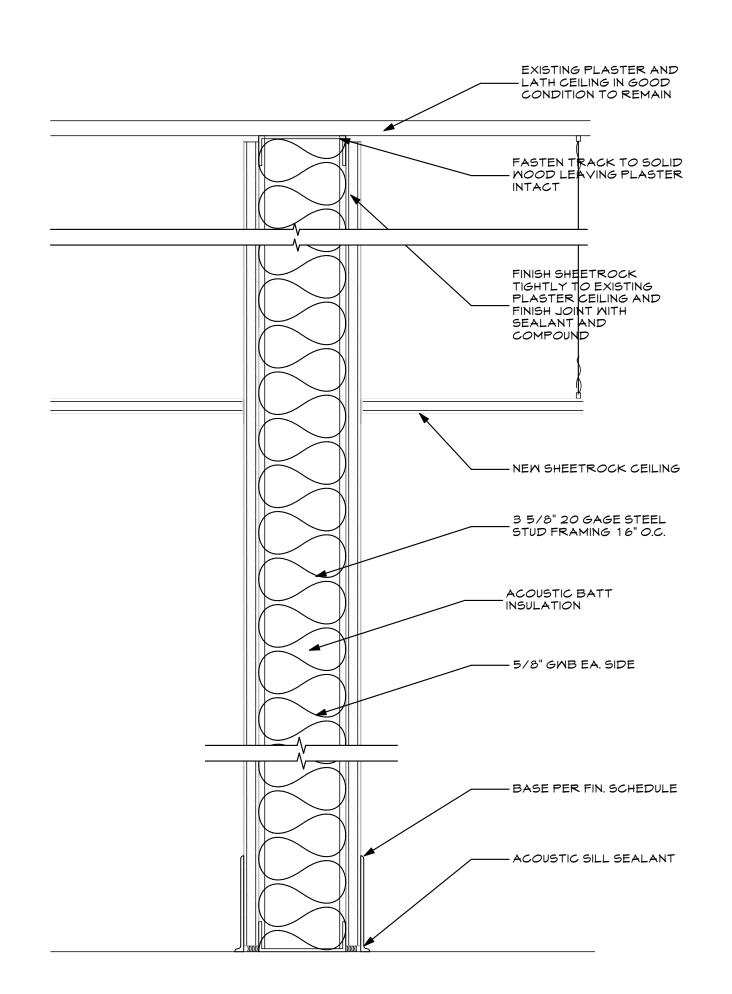

# 2 WALL TYPE 2- SMOKE BARRIER A6.2 SCALE: 3" = 1'-0"

EXISTING PLASTER AND — LATH CEILING IN GOOD CONDITION TO REMAIN

FASTEN TRACK TO SOLID

— MOOD LEAVING PLASTER
INTACT

FINISH SHEETROCK
TIGHTLY TO EXISTING
PLASTER CEILING AND
FINISH JOINT MITH

## MALL TYPE 2- GMB CLG.

FINISH NOTES:

1. ALL EXIT ENCLOSURES SHALL BE PAINTED/ FINISHED WITH CLASS A PRODUCTS

2. ALL LOBBIES, CORRIDORS, ROOMS AND ENCLOSED SPACES SHALL BE CLASS B FINISHES.