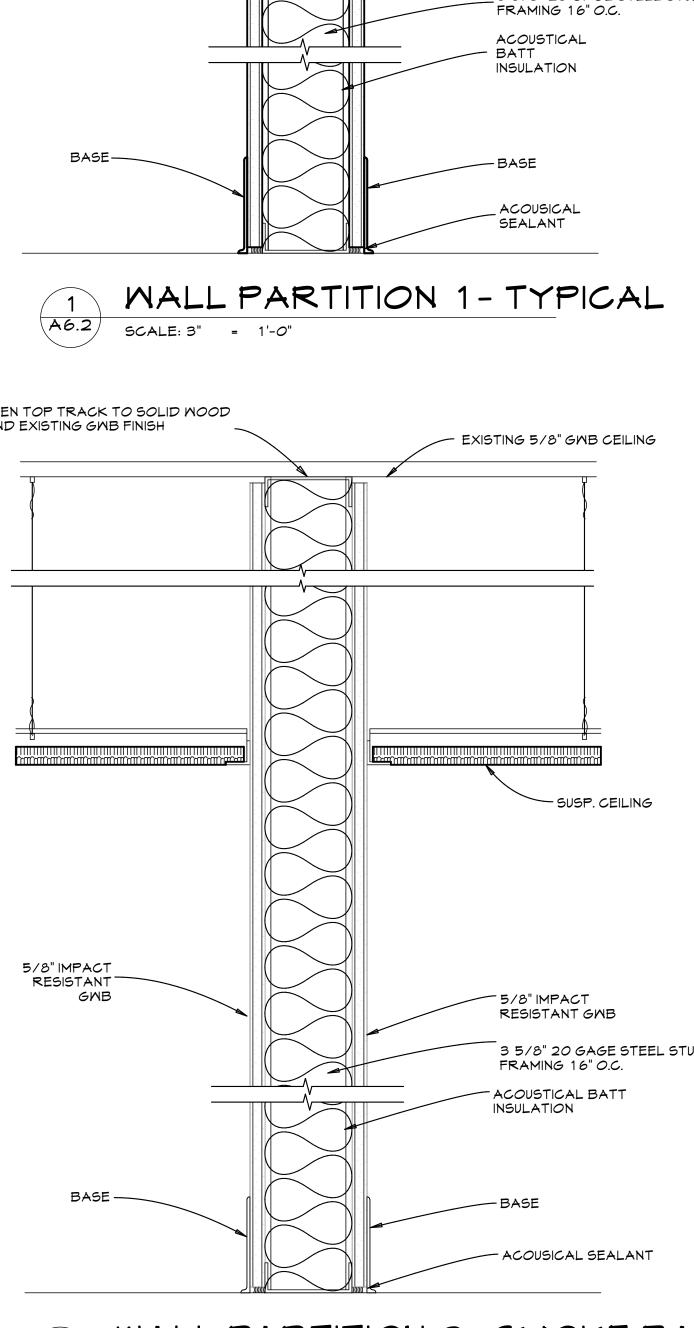

## WALL PARTITION TYPES

## FASTEN TOP TRACK TO SOLID WOOD BEHIND EXISTING GMB FINISH

|--|

|                   |                           | · · ·                                |                                      |                        |                                          |                       |
|-------------------|---------------------------|--------------------------------------|--------------------------------------|------------------------|------------------------------------------|-----------------------|
|                   | SH SCHEDU                 | LE                                   |                                      |                        |                                          |                       |
| NO.               | ROOM NAME                 | MALL- CLASS B                        | FLOOR- CLASS B                       | BASE                   | CEILING                                  | NOTES                 |
| 101               | ENTRY                     | PAINT                                | VINYL PLANK                          | 4" ∨INYL               | A.C.T.                                   |                       |
| 102               | LOBBY                     | PAINT                                | VINYL PLANK                          | 4" ∨INYL               | A.C.T.                                   |                       |
|                   | ELEVATOR RM               | PAINT                                | EXISTING                             | EXISTING               | 1 HR. GMB                                |                       |
|                   | ELEC. RM.                 | PAINT                                | EXISTING                             | EXISTING               | 1 HR. GMB                                |                       |
|                   | OFFICE 1                  | PAINT                                |                                      | 4" ∨INYL               | A.C.T.                                   |                       |
|                   | BEDROOM 11<br>BEDROOM 10  | PAINT                                | VINYL PLANK<br>VINYL PLANK           | 4" VINYL<br>4" VINYL   | EXIST. GWB.<br>EXIST. GWB.               |                       |
|                   | BEDROOM 9                 | PAINT                                |                                      | 4" VINYL               | EXIST. GMB.                              |                       |
|                   | BEDROOM 8                 | PAINT                                | VINYL PLANK                          | 4" ∨INYL               | EXIST. GMB.                              |                       |
| 110               | BEDROOM 7                 | PAINT                                | VINYL PLANK                          | 4" VINYL               | EXIST. GWB.                              |                       |
| 111               | STOR.                     | PAINT                                | VINYL PLANK                          | 4" VINYL               | 1 HR. GMB                                |                       |
| 112               | ENTRY STAIR               | PAINT                                |                                      | 4" VINYL               | A.C.T.                                   |                       |
| 113               | LIVING ROOM               | PAINT                                | VINYL PLANK                          | 4" VINYL               | A.C.T.                                   |                       |
| 114               | STOR./LAUND.              | PAINT                                | VINYL SHEET                          | INTEGRAL VINYL<br>BASE | 1 HR. GMB                                |                       |
| 115               | MEN                       | EPOXY PAINT & TILE                   | TILE                                 | TILE                   | A.C.T.                                   |                       |
| 116               | WOMEN                     | EPOXY PAINT & TILE                   | TILE                                 | TILE                   | A.C.T.                                   |                       |
| 117               | MEN                       | EPOXY PAINT & TILE                   | TILE                                 | TILE                   | A.C.T.                                   |                       |
| 118               | WOMEN                     | EPOXY PAINT & TILE                   | TILE                                 | TILE                   | A.C.T.                                   |                       |
|                   |                           | EPOXY PAINT & TILE                   | TILE                                 | TILE                   | A.C.T.                                   |                       |
|                   | NURSE/ MED. OFFICE        | PAINT                                |                                      |                        | A.C.T.                                   |                       |
|                   | HOUSE STOR.               |                                      | VINYL PLANK                          | 4" VINYL               | 1 HR. GMB                                |                       |
|                   | STAFF BATHRM.<br>CORRIDOR | EPOXY PAINT & TILE<br>PAINT          | TILE<br>VINYL PLANK                  | 4" VINYL               | A.C.T.<br>A.C.T.                         |                       |
|                   |                           | PAINT                                | VINTL PLANK                          | 4 VINYL<br>4" VINYL    | A.C.T.                                   |                       |
|                   | BEDROOM 6                 | PAINT                                | VINTL PLANK                          | 4 VINTL<br>4" VINYL    | A.C.T.                                   |                       |
|                   | OFFICE 4                  | PAINT                                |                                      | 4 VINYL                | A.C.T.                                   |                       |
|                   | BEDROOM 5                 | PAINT                                | VINYL PLANK                          | 4" VINYL               | A.C.T.                                   |                       |
| 128               | KITCHEN STORAGE           | EPOXY PAINT                          | SHEET VINYL                          | INTEGRAL VINYL<br>BASE | EPOXY PAINT GMB                          |                       |
| 129               | KITCHEN                   | EPOXY PAINT                          | SHEET VINYL                          | INTEGRAL VINYL<br>BASE | A.C.T.                                   | WASHABLE CEILING TILE |
| 130               | DINING                    | PAINT                                | VINYL PLANK                          | 4" VINYL               | A.C.T.                                   |                       |
| 131               | CORRIDOR                  | PAINT                                | VINYL PLANK                          | 4" VINYL               | A.C.T.                                   |                       |
| 132               | OFFICE 3                  | PAINT                                | VINYL PLANK                          | 4" VINYL               | A.C.T.                                   |                       |
| 133               | OFFICE 2                  | PAINT                                | VINYL PLANK                          |                        | A.C.T.                                   |                       |
| 134               | BEDROOM 4                 | PAINT                                | VINYL PLANK                          | 4" VINYL               | EXIST. GMB.                              |                       |
| 135               | BEDROOM 3                 | PAINT                                | VINYL PLANK                          | 4" ∨INYL               | EXIST. GMB.                              |                       |
| 136               | BEDROOM 2                 | PAINT                                | VINYL PLANK                          | 4" VINYL               | EXIST. GWB.                              |                       |
| 137               | BEDROOM 1                 | PAINT                                | VINYL PLANK                          | 4" ∨INYL               | EXIST. GMB.                              |                       |
| 138               | STORAGE                   | PAINT                                | VINYL PLANK                          | 4" VINYL               | A.C.T.                                   |                       |
|                   | INTAKE                    | PAINT                                | VINYL PLANK                          | 4" VINYL               | A.C.T.                                   |                       |
|                   | EGRESS STAIR              | PAINT                                |                                      | 4" VINYL               | A.C.T.                                   |                       |
|                   | STAIR                     | EXIST. TO REMAIN                     | EXIST. TO REMAIN                     |                        | EXISTING TO REMAIN                       |                       |
|                   | RECEPTION<br>MEN          | EXIST. TO REMAIN<br>EXIST. TO REMAIN | EXIST. TO REMAIN<br>EXIST. TO REMAIN |                        | EXISTING TO REMAIN<br>EXISTING TO REMAIN |                       |
|                   | MOMEN                     | EXIST. TO REMAIN                     | EXIST. TO REMAIN                     |                        | EXISTING TO REMAIN                       |                       |
|                   | OFFICE                    | EXIST. TO REMAIN                     | EXIST. TO REMAIN                     |                        | EXISTING TO REMAIN                       |                       |
|                   | OFFICE                    | EXIST. TO REMAIN                     | EXIST. TO REMAIN                     |                        | EXISTING TO REMAIN                       |                       |
|                   | OFFICE                    | EXIST. TO REMAIN                     | EXIST. TO REMAIN                     |                        | EXISTING TO REMAIN                       |                       |
|                   | OFFICE                    | EXIST. TO REMAIN                     | EXIST. TO REMAIN                     |                        | EXISTING TO REMAIN                       |                       |
|                   | OFFICE                    | EXIST. TO REMAIN                     | EXIST. TO REMAIN                     |                        | EXISTING TO REMAIN                       |                       |
| 210               | OFFICE                    | EXIST. TO REMAIN                     | EXIST. TO REMAIN                     | EXIST. TO REMAIN       | EXISTING TO REMAIN                       |                       |
| 211               | CORRIDOR                  | EXIST. TO REMAIN                     | EXIST. TO REMAIN                     | EXIST. TO REMAIN       | EXISTING TO REMAIN                       |                       |
| 212               | ВАТН                      | EXIST. TO REMAIN                     | EXIST. TO REMAIN                     | EXIST. TO REMAIN       | EXISTING TO REMAIN                       |                       |
| 213               | EGRESS STAIR              | EXIST. TO REMAIN                     | EXIST. TO REMAIN                     | EXIST. TO REMAIN       | EXISTING TO REMAIN                       |                       |
|                   | STORAGE                   | EXIST. TO REMAIN                     | EXIST. TO REMAIN                     |                        | EXISTING TO REMAIN                       |                       |
|                   |                           | EXIST. TO REMAIN                     | EXIST. TO REMAIN                     |                        | EXISTING TO REMAIN                       |                       |
| 216               | TOILET                    | EXIST. TO REMAIN                     | EXIST. TO REMAIN                     |                        | EXISTING TO REMAIN                       |                       |
|                   | CLO.                      | EXIST. TO REMAIN                     | EXIST. TO REMAIN                     |                        | EXISTING TO REMAIN                       |                       |
|                   | STOR.                     | EXIST. TO REMAIN                     | EXIST. TO REMAIN                     |                        | EXISTING TO REMAIN                       |                       |
|                   | STOR.<br>STOR.            | EXIST. TO REMAIN<br>EXIST. TO REMAIN | EXIST. TO REMAIN<br>EXIST. TO REMAIN |                        | EXISTING TO REMAIN<br>EXISTING TO REMAIN |                       |
|                   | STOR.                     | EXIST. TO REMAIN                     | EXIST. TO REMAIN                     |                        | EXISTING TO REMAIN                       |                       |
|                   | MEETING ROOM              | EXIST. TO REMAIN                     | EXIST. TO REMAIN                     |                        | EXISTING TO REMAIN                       |                       |
|                   | STOR.                     | EXIST. TO REMAIN                     | EXIST. TO REMAIN                     |                        | EXISTING TO REMAIN                       |                       |
|                   | OFFICE                    | EXIST. TO REMAIN                     | EXIST. TO REMAIN                     |                        | EXISTING TO REMAIN                       |                       |
|                   | BATH                      | EXIST. TO REMAIN                     | EXIST. TO REMAIN                     |                        | EXISTING TO REMAIN                       |                       |
|                   | OFFICE                    | EXIST. TO REMAIN                     | EXIST. TO REMAIN                     |                        | EXISTING TO REMAIN                       |                       |
| 227               | OFFICE                    | EXIST. TO REMAIN                     | EXIST. TO REMAIN                     |                        | EXISTING TO REMAIN                       |                       |
| 228               | OFFICE                    | EXIST. TO REMAIN                     | EXIST. TO REMAIN                     | EXIST. TO REMAIN       | EXISTING TO REMAIN                       |                       |
|                   | OFFICE                    | EXIST. TO REMAIN                     | EXIST. TO REMAIN                     | EXIST. TO REMAIN       | EXISTING TO REMAIN                       |                       |
| 229               |                           |                                      |                                      |                        |                                          |                       |
|                   | OFFICE                    | EXIST. TO REMAIN                     | EXIST. TO REMAIN                     | EXIST. TO REMAIN       | EXISTING TO REMAIN                       |                       |
| 230               |                           | EXIST. TO REMAIN<br>EXIST. TO REMAIN | EXIST. TO REMAIN<br>EXIST. TO REMAIN |                        | EXISTING TO REMAIN<br>EXISTING TO REMAIN |                       |
| 230<br>231<br>300 | OFFICE                    |                                      |                                      | EXIST. TO REMAIN       |                                          |                       |