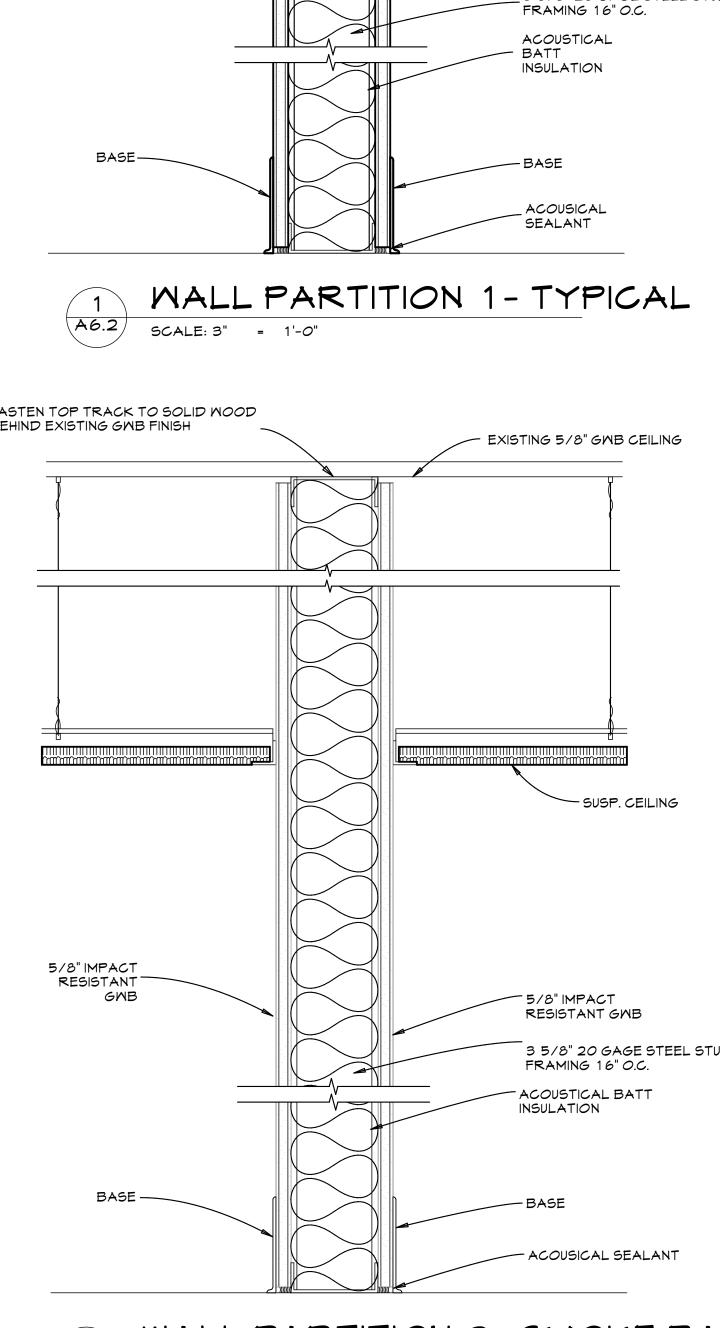

## WALL PARTITION TYPES

## FASTEN TOP TRACK TO SOLID WOOD BEHIND EXISTING GMB FINISH

|--|

|                   |                           | · · ·                                |                                      |                        |                                          |                       |
|-------------------|---------------------------|--------------------------------------|--------------------------------------|------------------------|------------------------------------------|-----------------------|
|                   | SH SCHEDU                 | LE                                   |                                      |                        |                                          |                       |
| NO.               | ROOM NAME                 | MALL- CLASS B                        | FLOOR- CLASS B                       | BASE                   | CEILING                                  | NOTES                 |
| 101               | ENTRY                     | PAINT                                | VINYL PLANK                          | 4" ∨INYL               | A.C.T.                                   |                       |
| 102               | LOBBY                     | PAINT                                | VINYL PLANK                          | 4" ∨INYL               | A.C.T.                                   |                       |
|                   | ELEVATOR RM               | PAINT                                | EXISTING                             | EXISTING               | 1 HR. GMB                                |                       |
|                   | ELEC. RM.                 | PAINT                                | EXISTING                             | EXISTING               | 1 HR. GMB                                |                       |
|                   | OFFICE 1                  | PAINT                                |                                      | 4" ∨INYL               | A.C.T.                                   |                       |
|                   | BEDROOM 11<br>BEDROOM 10  | PAINT                                | VINYL PLANK<br>VINYL PLANK           | 4" VINYL<br>4" VINYL   | EXIST. GWB.<br>EXIST. GWB.               |                       |
|                   | BEDROOM 9                 | PAINT                                |                                      | 4" VINYL               | EXIST. GMB.                              |                       |
|                   | BEDROOM 8                 | PAINT                                | VINYL PLANK                          | 4" ∨INYL               | EXIST. GMB.                              |                       |
| 110               | BEDROOM 7                 | PAINT                                | VINYL PLANK                          | 4" VINYL               | EXIST. GWB.                              |                       |
| 111               | STOR.                     | PAINT                                | VINYL PLANK                          | 4" VINYL               | 1 HR. GMB                                |                       |
| 112               | ENTRY STAIR               | PAINT                                |                                      | 4" VINYL               | A.C.T.                                   |                       |
| 113               | LIVING ROOM               | PAINT                                | VINYL PLANK                          | 4" VINYL               | A.C.T.                                   |                       |
| 114               | STOR./LAUND.              | PAINT                                | VINYL SHEET                          | INTEGRAL VINYL<br>BASE | 1 HR. GMB                                |                       |
| 115               | MEN                       | EPOXY PAINT & TILE                   | TILE                                 | TILE                   | A.C.T.                                   |                       |
| 116               | WOMEN                     | EPOXY PAINT & TILE                   | TILE                                 | TILE                   | A.C.T.                                   |                       |
| 117               | MEN                       | EPOXY PAINT & TILE                   | TILE                                 | TILE                   | A.C.T.                                   |                       |
| 118               | WOMEN                     | EPOXY PAINT & TILE                   | TILE                                 | TILE                   | A.C.T.                                   |                       |
|                   |                           | EPOXY PAINT & TILE                   | TILE                                 | TILE                   | A.C.T.                                   |                       |
|                   | NURSE/ MED. OFFICE        | PAINT                                |                                      |                        | A.C.T.                                   |                       |
|                   | HOUSE STOR.               |                                      | VINYL PLANK                          | 4" VINYL               | 1 HR. GMB                                |                       |
|                   | STAFF BATHRM.<br>CORRIDOR | EPOXY PAINT & TILE<br>PAINT          | TILE<br>VINYL PLANK                  | 4" VINYL               | A.C.T.<br>A.C.T.                         |                       |
|                   |                           | PAINT                                | VINTL PLANK                          | 4 VINYL<br>4" VINYL    | A.C.T.                                   |                       |
|                   | BEDROOM 6                 | PAINT                                | VINTL PLANK                          | 4 VINTL<br>4" VINYL    | A.C.T.                                   |                       |
|                   | OFFICE 4                  | PAINT                                |                                      | 4 VINYL                | A.C.T.                                   |                       |
|                   | BEDROOM 5                 | PAINT                                | VINYL PLANK                          | 4" VINYL               | A.C.T.                                   |                       |
| 128               | KITCHEN STORAGE           | EPOXY PAINT                          | SHEET VINYL                          | INTEGRAL VINYL<br>BASE | EPOXY PAINT GMB                          |                       |
| 129               | KITCHEN                   | EPOXY PAINT                          | SHEET VINYL                          | INTEGRAL VINYL<br>BASE | A.C.T.                                   | WASHABLE CEILING TILE |
| 130               | DINING                    | PAINT                                | VINYL PLANK                          | 4" VINYL               | A.C.T.                                   |                       |
| 131               | CORRIDOR                  | PAINT                                | VINYL PLANK                          | 4" VINYL               | A.C.T.                                   |                       |
| 132               | OFFICE 3                  | PAINT                                | VINYL PLANK                          | 4" VINYL               | A.C.T.                                   |                       |
| 133               | OFFICE 2                  | PAINT                                | VINYL PLANK                          |                        | A.C.T.                                   |                       |
| 134               | BEDROOM 4                 | PAINT                                | VINYL PLANK                          | 4" VINYL               | EXIST. GMB.                              |                       |
| 135               | BEDROOM 3                 | PAINT                                | VINYL PLANK                          | 4" ∨INYL               | EXIST. GMB.                              |                       |
| 136               | BEDROOM 2                 | PAINT                                | VINYL PLANK                          | 4" VINYL               | EXIST. GWB.                              |                       |
| 137               | BEDROOM 1                 | PAINT                                | VINYL PLANK                          | 4" ∨INYL               | EXIST. GMB.                              |                       |
| 138               | STORAGE                   | PAINT                                | VINYL PLANK                          | 4" VINYL               | A.C.T.                                   |                       |
|                   | INTAKE                    | PAINT                                | VINYL PLANK                          | 4" VINYL               | A.C.T.                                   |                       |
|                   | EGRESS STAIR              | PAINT                                |                                      | 4" VINYL               | A.C.T.                                   |                       |
|                   | STAIR                     | EXIST. TO REMAIN                     | EXIST. TO REMAIN                     |                        | EXISTING TO REMAIN                       |                       |
|                   | RECEPTION<br>MEN          | EXIST. TO REMAIN<br>EXIST. TO REMAIN | EXIST. TO REMAIN<br>EXIST. TO REMAIN |                        | EXISTING TO REMAIN<br>EXISTING TO REMAIN |                       |
|                   | MOMEN                     | EXIST. TO REMAIN                     | EXIST. TO REMAIN                     |                        | EXISTING TO REMAIN                       |                       |
|                   | OFFICE                    | EXIST. TO REMAIN                     | EXIST. TO REMAIN                     |                        | EXISTING TO REMAIN                       |                       |
|                   | OFFICE                    | EXIST. TO REMAIN                     | EXIST. TO REMAIN                     |                        | EXISTING TO REMAIN                       |                       |
|                   | OFFICE                    | EXIST. TO REMAIN                     | EXIST. TO REMAIN                     |                        | EXISTING TO REMAIN                       |                       |
|                   | OFFICE                    | EXIST. TO REMAIN                     | EXIST. TO REMAIN                     |                        | EXISTING TO REMAIN                       |                       |
|                   | OFFICE                    | EXIST. TO REMAIN                     | EXIST. TO REMAIN                     |                        | EXISTING TO REMAIN                       |                       |
| 210               | OFFICE                    | EXIST. TO REMAIN                     | EXIST. TO REMAIN                     | EXIST. TO REMAIN       | EXISTING TO REMAIN                       |                       |
| 211               | CORRIDOR                  | EXIST. TO REMAIN                     | EXIST. TO REMAIN                     | EXIST. TO REMAIN       | EXISTING TO REMAIN                       |                       |
| 212               | ВАТН                      | EXIST. TO REMAIN                     | EXIST. TO REMAIN                     | EXIST. TO REMAIN       | EXISTING TO REMAIN                       |                       |
| 213               | EGRESS STAIR              | EXIST. TO REMAIN                     | EXIST. TO REMAIN                     | EXIST. TO REMAIN       | EXISTING TO REMAIN                       |                       |
|                   | STORAGE                   | EXIST. TO REMAIN                     | EXIST. TO REMAIN                     |                        | EXISTING TO REMAIN                       |                       |
|                   |                           | EXIST. TO REMAIN                     | EXIST. TO REMAIN                     |                        | EXISTING TO REMAIN                       |                       |
| 216               | TOILET                    | EXIST. TO REMAIN                     | EXIST. TO REMAIN                     |                        | EXISTING TO REMAIN                       |                       |
|                   | CLO.                      | EXIST. TO REMAIN                     | EXIST. TO REMAIN                     |                        | EXISTING TO REMAIN                       |                       |
|                   | STOR.                     | EXIST. TO REMAIN                     | EXIST. TO REMAIN                     |                        | EXISTING TO REMAIN                       |                       |
|                   | STOR.<br>STOR.            | EXIST. TO REMAIN<br>EXIST. TO REMAIN | EXIST. TO REMAIN<br>EXIST. TO REMAIN |                        | EXISTING TO REMAIN<br>EXISTING TO REMAIN |                       |
|                   | STOR.                     | EXIST. TO REMAIN                     | EXIST. TO REMAIN                     |                        | EXISTING TO REMAIN                       |                       |
|                   | MEETING ROOM              | EXIST. TO REMAIN                     | EXIST. TO REMAIN                     |                        | EXISTING TO REMAIN                       |                       |
|                   | STOR.                     | EXIST. TO REMAIN                     | EXIST. TO REMAIN                     |                        | EXISTING TO REMAIN                       |                       |
|                   | OFFICE                    | EXIST. TO REMAIN                     | EXIST. TO REMAIN                     |                        | EXISTING TO REMAIN                       |                       |
|                   | BATH                      | EXIST. TO REMAIN                     | EXIST. TO REMAIN                     |                        | EXISTING TO REMAIN                       |                       |
|                   | OFFICE                    | EXIST. TO REMAIN                     | EXIST. TO REMAIN                     |                        | EXISTING TO REMAIN                       |                       |
| 227               | OFFICE                    | EXIST. TO REMAIN                     | EXIST. TO REMAIN                     |                        | EXISTING TO REMAIN                       |                       |
| 228               | OFFICE                    | EXIST. TO REMAIN                     | EXIST. TO REMAIN                     | EXIST. TO REMAIN       | EXISTING TO REMAIN                       |                       |
|                   | OFFICE                    | EXIST. TO REMAIN                     | EXIST. TO REMAIN                     | EXIST. TO REMAIN       | EXISTING TO REMAIN                       |                       |
| 229               |                           |                                      |                                      |                        |                                          |                       |
|                   | OFFICE                    | EXIST. TO REMAIN                     | EXIST. TO REMAIN                     | EXIST. TO REMAIN       | EXISTING TO REMAIN                       |                       |
| 230               |                           | EXIST. TO REMAIN<br>EXIST. TO REMAIN | EXIST. TO REMAIN<br>EXIST. TO REMAIN |                        | EXISTING TO REMAIN<br>EXISTING TO REMAIN |                       |
| 230<br>231<br>300 | OFFICE                    |                                      |                                      | EXIST. TO REMAIN       |                                          |                       |