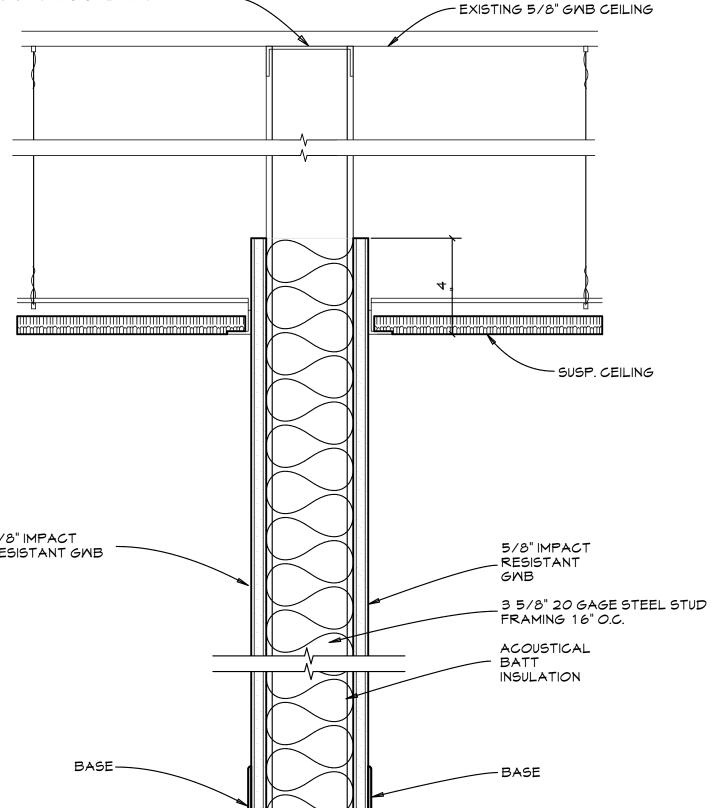

## WALL PARTITION TYPES

## FASTEN TOP TRACK TO SOLID WOOD BEHIND EXISTING GMB FINISH















|--|

|                   |                           | · · ·                                |                                      |                        |                                          |                       |
|-------------------|---------------------------|--------------------------------------|--------------------------------------|------------------------|------------------------------------------|-----------------------|
|                   | SH SCHEDU                 | LE                                   |                                      |                        |                                          |                       |
| NO.               | ROOM NAME                 | MALL- CLASS B                        | FLOOR- CLASS B