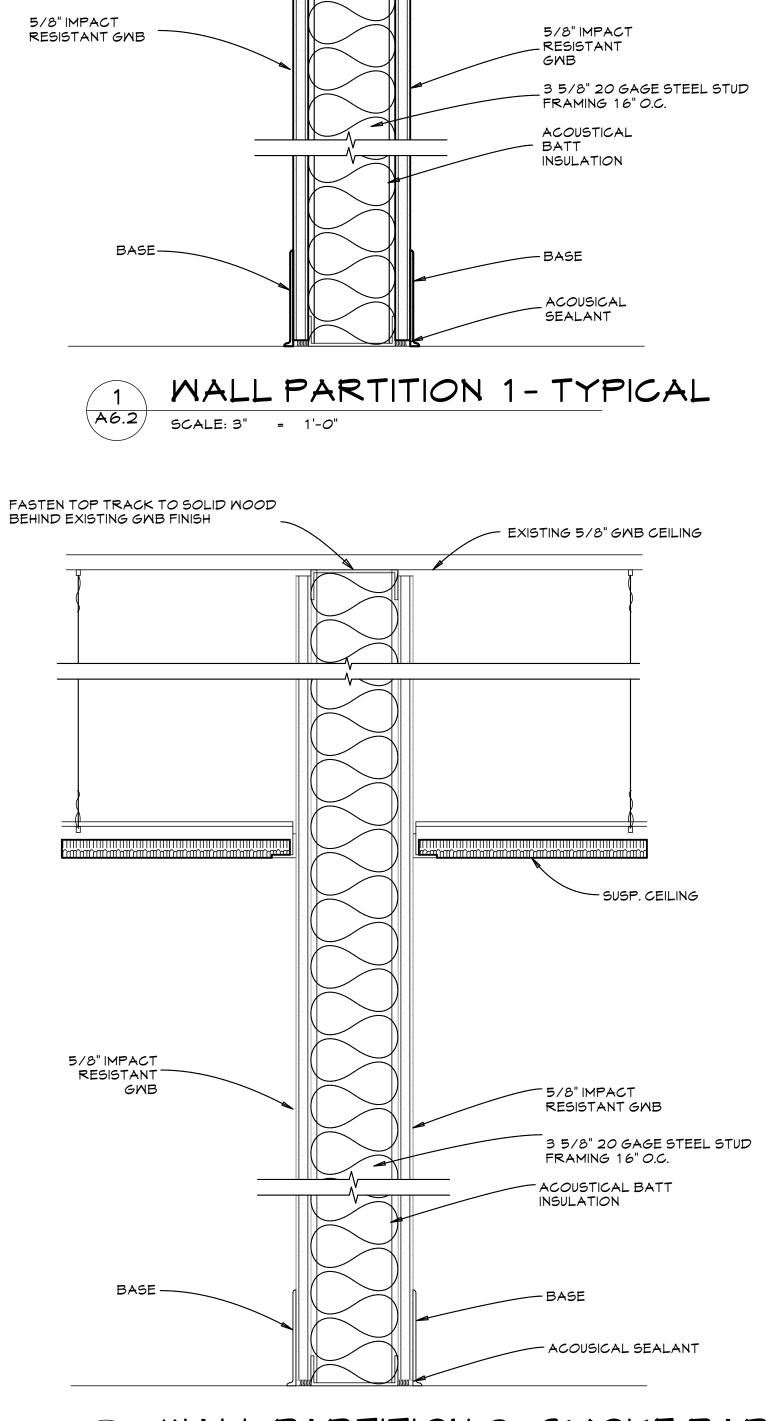

## WALL PARTITION TYPES

## FASTEN TOP TRACK TO SOLID WOOD BEHIND EXISTING GMB FINISH















|--|

|                   |                           | · · ·                                |                                      |                        |                                          |                       |
|-------------------|---------------------------|--------------------------------------|--------------------------------------|------------------------|------------------------------------------|-----------------------|
|                   | SH SCHEDU                 | LE                                   |                                      |                        |                                          |                       |
| NO.               | ROOM NAME                 | MALL- CLASS B                        | FLOOR- CLASS B