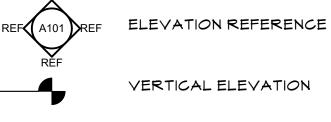

## SYMBOLS

PLUMBING FIXTURE

BARRIER FREE FIXTURE

ROOM NAME ROOM NUMBER 101

DOOR NUMBER

MINDOM TYPE; LETTER DESIGNATES EXTERIOR

BORROWED LITE TYPES; DESIGNATED BY

FLOOR LEVEL CHANGE

BUILDING SECTION

WALL SECTION

DETAIL REFERENCE

WALL OR ROOF TYPE

VERTICAL ELEVATION

WHIPPLE CALLENDER **ARCHITECTS** 

136 PLEASANT AVE. P 207.775.2696 F 207.775.3631 www.whipplecallender.com

8/31/17