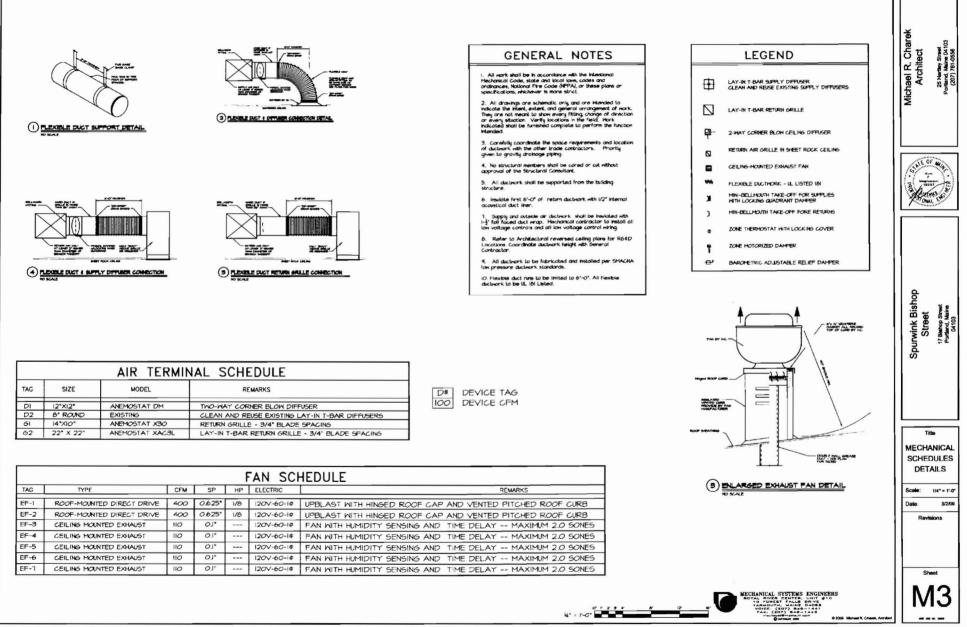

### 207- 797-8986 We Hereby Submit Specifications And Estimates For:

THE INSTALLATION OF ALL NEW DISTRIBUTION SYSTEMS TO SERVE THE NEW FLOOR PLAN WITH (6) THERMOSTAT ZONES OF CONTROL.

OUR WORK TO INCLUDE: DEMO OF EXISTING 3RD SPLIT SYSTEM, ALL NEW METAL DUCT SYSTEMS AS DRAWN, SUPPLY AND OUTSIDE AIR DUCTS TO BE INSULATED WITH 1.5" FOIL FACED INSULATION, (5) CEILING MOUNTED EXHAUST FANS WITH HUMIDITY SENSING DUCTED TO OUTDOORS, ALL NEW COMMERCIAL GRADE REGISTERS AND GRILLS, (2) DRIER VENTS DUCTED TO OUT DOORS, (2) HONEYWELL EXPANDABLE ELECTRONIC ZONE PANELS, (6) ELECTRONIC ZONE DAMPERS, (2) ELECTRONIC BYPASS CONTROL DAMPERS, (6) DELUX TOUCH SCREEN THERMOSTATS, DUCTED FRESH AIR TO EACH UNIT, (1) FREASH AIR INTAKE LOUVER, COMFORT AIR BALANCE, AND LOW VOLTAGE CONTROL WIRING AND A COMPLETE START UP TO ASSURE CORRECT OPERATION.