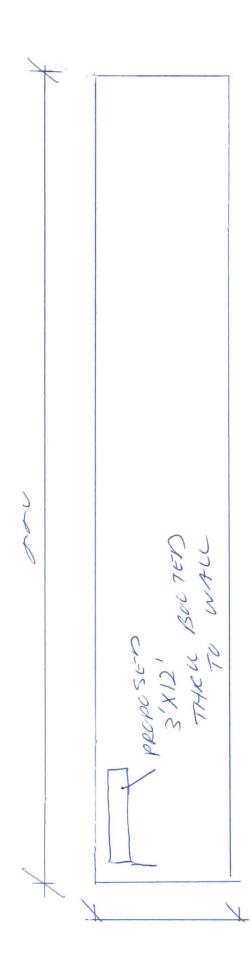

# INFORMATION REQUIREMENTS FOR SIGN PERMIT APPLICATION

Applicants for a sign permit will be asked to submit the following information to the Code Enforcement Office:

- 1. Proof of insurance
- 2. Letter of permission from the owner
- 3. A sketch plan of lot, indicating location of buildings, driveways and any abutting streets or right of ways. Lengths of building frontages and street frontages should be noted. (see attached)
- 4. Indicate on the plan all existing and proposed signs
- 5. Computation of the following:
  - A) Sign area of each existing and proposed building sign
  - B) Sign area height and setback of each existing and proposed freestanding sign
- 6. A sketch of any proposed sign(s), indicating dimensions, materials, source of illumination and construction method (see attached).
- 7. Certificate of flammability required for awning/canopy at time of application.
- 8. UL # required for lighted signs at the time of application.