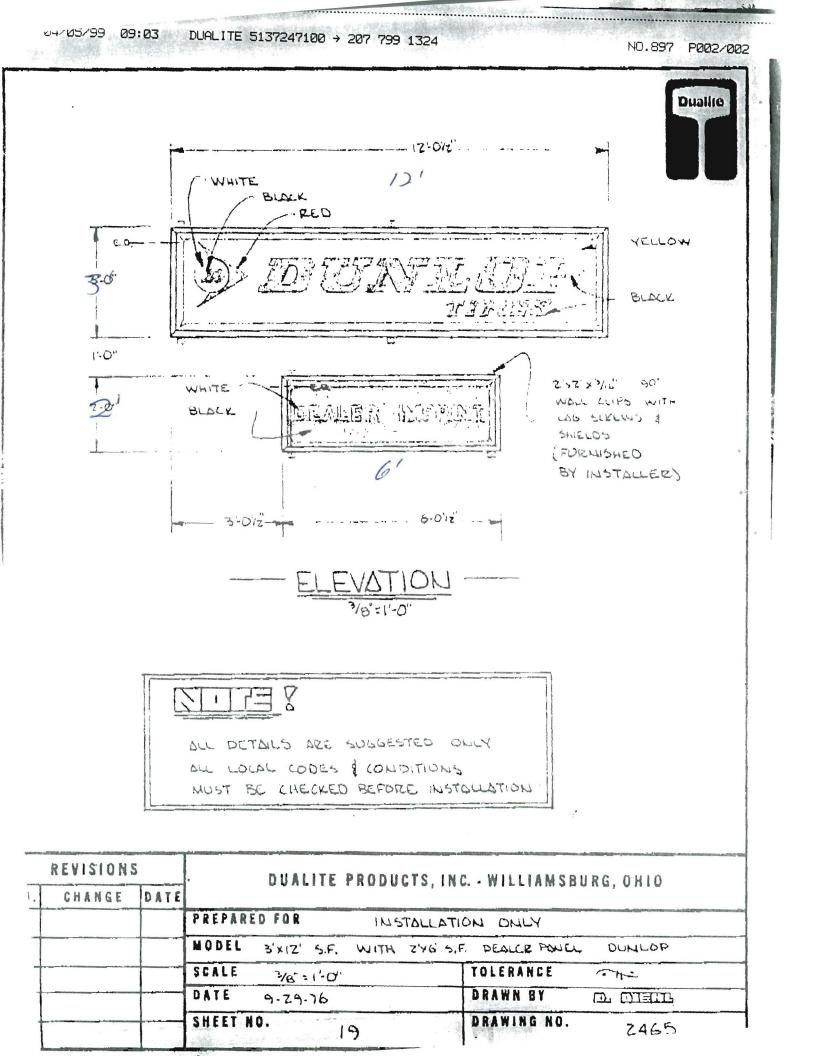

# INFORMATION REQUIREMENTS FOR SIGN PERMIT APPLICATION

Applicants for a sign permit will be asked to submit the following information to the Code Enforcement Office:

- 1. Proof of insurance
- 2. Letter of permission from the owner
- 3. A sketch plan of lot, indicating location of buildings, driveways and any abutting streets or right of ways. Lengths of building frontages and street frontages should be noted. (see attached)
- 4. Indicate on the plan all existing and proposed signs
- 5. Computation of the following:
  - A) Sign area of each existing and proposed building sign
  - B) Sign area height and setback of each existing and proposed freestanding sign
- 6. A sketch of any proposed sign(s), indicating dimensions, materials, source of illumination and construction method (see attached).
- 7. Certificate of flammability required for awning/canopy at time of application.
- 8. UL # required for lighted signs at the time of application.