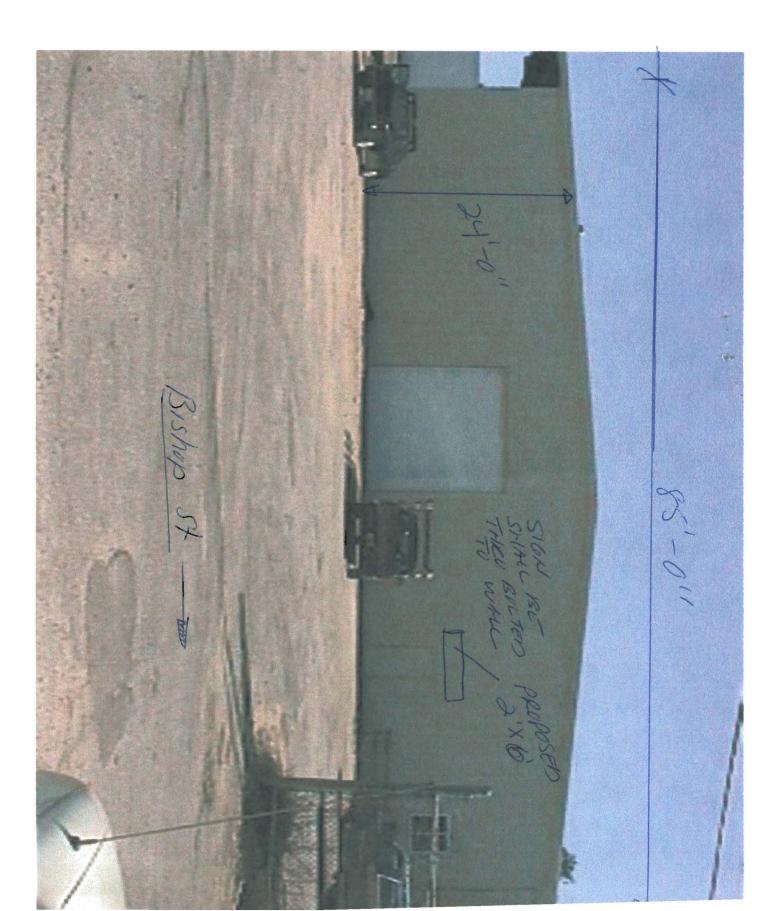

OF PORTL

| Jacob Contraction of the second se                                                                                                                                                               |
|-------------------------------------------------------------------------------------------------------------------------------------------------------------------------------------------------------------------------------------------------------------------------------|
| SIGNAGE PRE-APPLICATION                                                                                                                                                                                                                                                       |
| PLEASE ANSWER ALL QUESTIONS                                                                                                                                                                                                                                                   |
| ADDRESS: 53 Bishop St. ZONE: I-M                                                                                                                                                                                                                                              |
| OWNER: Pende Associates                                                                                                                                                                                                                                                       |
| APPLICANT: Northeast Time                                                                                                                                                                                                                                                     |
| ASSESSOR NO                                                                                                                                                                                                                                                                   |
| PLEASE CIRCLE APPROPRIATE ANSWER         SINGLE TENANT LOT? YES NO         MULTI-TENANT LOT?       YES NO         FREESTANDING SIGN? (ex. Pole Sign) YES NO       DIMENSIONS                                                                                                  |
| *** TENANT BLDG. FRONTAGE (IN FEET): 220' priming 85' seconding<br>*** REQUIRED INFORMATION                                                                                                                                                                                   |
| $\frac{AREA FOR COMPUTATION}{220 \times 24 = 5280\%}$ $\frac{220 \times 24 = 5280\%}{\times 8\% = 4-12.4\%}$ $\frac{220 \times 24 = 5280\%}{\times 8\% = 4-12.4\%}$ $\frac{220 \times 24 = 5280\%}{\times 8\% = 40.0\%}$ $\frac{220 \times 24 = 5280\%}{\times 8\% = 40.0\%}$ |
| BISHOP ST<br>YOU SHALL PROVIDE:<br><u>A SITE SKETCH AND BUILDING SKETCH SHOWING EXACTLY WHERE</u><br><u>EXISTING AND NEW SIGNAGE IS LOCATED MUST BE PROVIDED. SKETCHES</u><br><u>AND/OR PICTURES OF PROPOSED ARE ALSO REQUIRED.</u><br>SIGNATURE OF APPLICANTE                |

# INFORMATION REQUIREMENTS FOR SIGN PERMIT APPLICATION

Applicants for a sign permit will be asked to submit the following information to the Code Enforcement Office:

- 1. Proof of insurance
- 2. Letter of permission from the owner
- 3. A sketch plan of lot, indicating location of buildings, driveways and any abutting streets or right of ways. Lengths of building frontages and street frontages should be noted. (see attached)
- 4. Indicate on the plan all existing and proposed signs
- 5. Computation of the following:
  - A) Sign area of each existing and proposed building sign
  - B) Sign area height and setback of each existing and proposed freestanding sign
- 6. A sketch of any proposed sign(s), indicating dimensions, materials, source of illumination and construction method (see attached).
- 7. Certificate of flammability required for awning/canopy at time of application.
- 8. UL # required for lighted signs at the time of application.