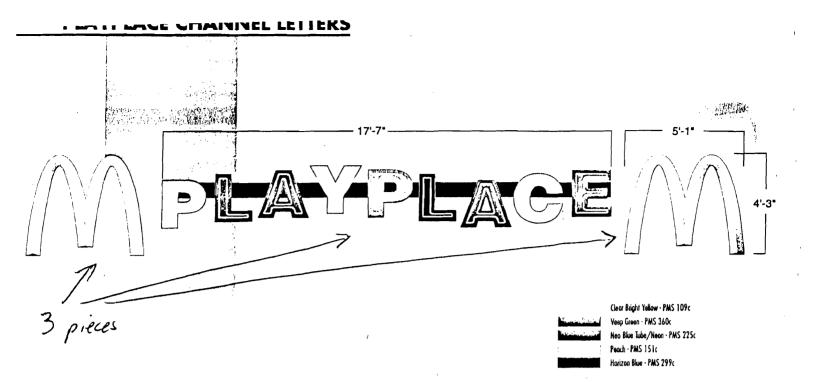

- "Playplace" Letters have Clear Faces and Colored Neon
- Inside and outside of letter can painted to match neon
- Arch module with prismatic, pigmented faces

**SPECIFICATIONS:** 

**ARCH** 

LAMPING:

15mm Neon (white)

TRANSFORMER:

(1) France 90/60

LOAD:

4.8 amps

CIRCUIT:

(1) 20 amp

SQ. FT.:

**ACTUAL (8.87)** 

**PLAYPLACE** 

LAMPING:

15mm Neon (see above for colors)

TRANSFORMER:

(1) France 90/60

(1) France 75/60

(1) France 60/60

LOAD:

12.8 amps

CIRCUIT:

(1) 20 amp

SQ. FT.:

**ACTUAL (26.2)** 

FRONT OF NEW BUILDING 43.94 sqft