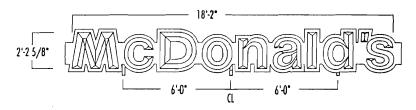

### **SPECIFICATIONS:** WITH LOGO

LAMPING:

(4) F64T12/CW/HO

(2) F96T12/CW/HO

BALLAST:

(1) Jefferson 256-696

LOAD:

5.0 Amps

CIRCUIT:

(1) 20 Amp

SQ. FT.:

ACTUAL (34.43)

WITHOUT LOGO

LAMPING:

(4) F64T12/CW/HO

(2) F84T12/CW/H0

BALLAST:

(1) Jefferson 256-672

LOAD:

4.0 Amps

CIRCUIT:

(1) 20 Amp

SQ. FT.:

ACTUAL (31.32)