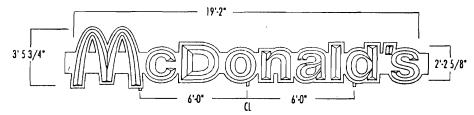

|
| Marge Schmuckal, Zoning Administrator, Asst. Chief of Code Enforcement                                                                                                                                                                                                                                                                                                                                                                                    |





### **SPECIFICATIONS:** WITH LOGO

LAMPING:

(4) F64T12/CW/HO

(2) F96T12/CW/HO

BALLAST:

(1) Jefferson 256-696

LOAD:

5.0 Amps

CIRCUIT:

(1) 20 Amp

SQ. FT.:

ACTUAL (34.43)

WITHOUT LOGO

LAMPING:

(4) F64T12/CW/HO

(2) F84T12/CW/H0

BALLAST:

(1) Jefferson 256-672

LOAD:

4.0 Amps

CIRCUIT:

(1) 20 Amp

SQ. FT.:

ACTUAL (31.32)



RIGHT SIDE OF EXISTING BLDG 34.43 Sq. ft.

# Plasti-Line, Inc.



P.O. Box 59043 Knoxville, TN 37950 1-800-444-7446

TRUIT ROGE Mound of my Shall Not extend over SWALL NOT EN The tat

SIDE ROOF ELEVATION

McDonalds - 1208 Forest Ave

1 ...

### SIGNAGE

## PLEASE ANSWER ALL QUESTIONS

| ADDRESS  | : 1208                   | Forest Avenu              | <u> </u>    | ZONE:          |               |
|----------|--------------------------|-----------------