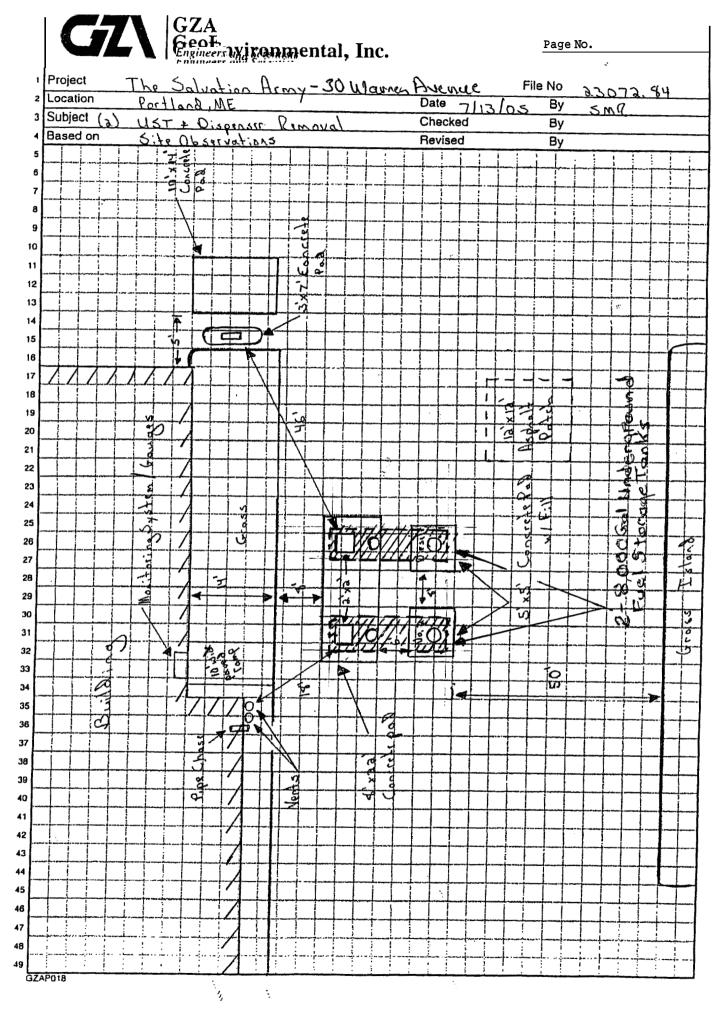

#### Project Scope

Provide all labor, materials and equipment for the removal of two 8,000 gallon UST's to include the follow services;

Obtain all necessary local permits for the removal project.

Pump and dispose of remaining product in the tanks.

Excavate, remove, cut/clean and dispose of the underground tanks, piping (fills,

vents, supply and return lines, etc..), dispenser, and associated hardware.

Back fill *tank* excavation with bank-run gravel and processed gravel.

Remove and dispose of concrete tank top pads and asphalt materials.