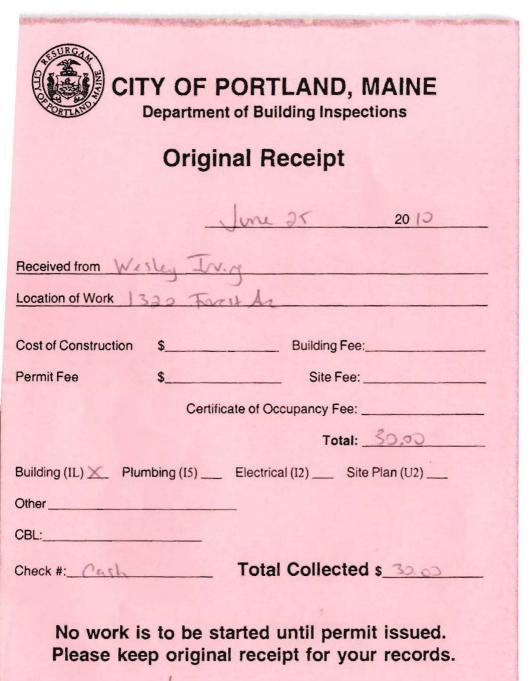

د

|                                                                                                                                                                                                      |                                                                                              |                   |                         |          | Г                                        | Permit No:            | Issue Date:                 |                       | CBL:                    |            |
|------------------------------------------------------------------------------------------------------------------------------------------------------------------------------------------------------|----------------------------------------------------------------------------------------------|-------------------|-------------------------|----------|------------------------------------------|-----------------------|-----------------------------|-----------------------|-------------------------|------------|
| City of Portland, Maine - Building or Use Permit Applicatio                                                                                                                                          |                                                                                              |                   |                         |          |                                          |                       | Issue Date:                 |                       |                         |            |
| 389 Congress Street, 04101 Tel: (207) 874-8703, Fax: (207) 874-871                                                                                                                                   |                                                                                              |                   |                         | 6        | 10-0745                                  |                       | _                           | 292 D0                | 03001                   |            |
| 1                                                                                                                                                                                                    | ition of Construction:                                                                       | Owner Name:       | Owner Name:             |          |                                          | Owner Address:        |                             |                       | Phone:                  |            |
| 132                                                                                                                                                                                                  | 20 Forest Ave                                                                                |                   | Libby Justine A         |          |                                          | 320 Forest Ave        |                             |                       |                         |            |
| Busi                                                                                                                                                                                                 | ness Name:                                                                                   | Contractor Name   | ::                      |          |                                          | intractor Address:    |                             |                       | Phone                   |            |
|                                                                                                                                                                                                      |                                                                                              | Wes Irving        |                         |          | 355 Quary Road New Glouster              |                       |                             | 2072283042            |                         |            |
| Less                                                                                                                                                                                                 | ee/Buyer's Name                                                                              | Phone:            |                         |          |                                          | Permii Type:<br>Sheds |                             |                       | Zone:                   |            |
| Past                                                                                                                                                                                                 | Use:                                                                                         | Proposed Use:     |                         |          | Permit Fee: Cost of Work:                |                       |                             | k: CI                 | EO District:            | 1          |
|                                                                                                                                                                                                      | gle Family                                                                                   |                   | / Build 8' x 12' Shed.  |          |                                          | \$30.00 \$1,000.0     |                             |                       | 5                       | 105Y       |
|                                                                                                                                                                                                      |                                                                                              |                   |                         |          | FI                                       | RE DEPT:              | Approved<br>Denied          | INSPECT<br>Use Group  | 00 40                   | Type: SB   |
| Prop                                                                                                                                                                                                 | osed Project Description:                                                                    |                   |                         |          | 1                                        |                       |                             | 7                     | LAD -                   | 1/2/       |
| Bui                                                                                                                                                                                                  | ild 8' x 12' Shed.                                                                           |                   |                         |          | Signature: Signature:                    |                       |                             |                       |                         | 1/10       |
|                                                                                                                                                                                                      |                                                                                              |                   |                         |          | PEDESTRIAN ACTIVITIES DISTRICT (P.A.D.)  |                       |                             |                       |                         |            |
|                                                                                                                                                                                                      |                                                                                              |                   |                         |          | Action Approved Approved w/Conditions De |                       |                             |                       |                         | Denicd     |
|                                                                                                                                                                                                      |                                                                                              |                   |                         |          | Si                                       | gnalure.              |                             | D                     | ale:                    |            |
| Pern                                                                                                                                                                                                 | nit Taken By:                                                                                | Date Applied For: |                         |          |                                          | Zoning                | Approva                     | 1                     |                         |            |
| gg                                                                                                                                                                                                   |                                                                                              | 06/25/2010        |                         |          |                                          |                       |                             |                       |                         |            |
| 1.                                                                                                                                                                                                   | This permit application do                                                                   |                   | Special Zone or Reviews |          | vs Zoning Appeal                         |                       |                             | Historic Preservation |                         |            |
| Applicant(s) from meeting applicable State and<br>Federal Rules.                                                                                                                                     |                                                                                              | Shoreland         |                         | Variance |                                          |                       | Not in District or Landmark |                       |                         |            |
| 2.                                                                                                                                                                                                   | <ul> <li>Building permits do not include plumbing,<br/>septic or electrical work.</li> </ul> |                   |                         | Wetland  |                                          | Miscellar             | Miscellancous               |                       | Does Not Require Review |            |
| <ol> <li>Building permits are void if work is not started<br/>within six (6) months of the date of issuance.<br/>False information may invalidate a building<br/>permit and stop all work</li> </ol> |                                                                                              |                   | Flood Zone              |          |                                          | Conditional Use       |                             |                       | Requires Review         |            |
|                                                                                                                                                                                                      |                                                                                              |                   | Subdivision             |          | Interpreta                               |                       |                             | Approved              |                         |            |
|                                                                                                                                                                                                      |                                                                                              |                   | 🛄 Sıt                   | e Plan   |                                          |                       | l                           |                       | ] Approved w/0          | Conditions |
| PERMIT ISSUED                                                                                                                                                                                        |                                                                                              |                   | Maj 🗌 Minor 🕞 MM 🗌      |          | Denied                                   |                       |                             | Demed                 |                         |            |
|                                                                                                                                                                                                      |                                                                                              |                   |                         | icadibas |                                          |                       |                             |                       | ABM                     |            |
| JUL - 7 2010                                                                                                                                                                                         |                                                                                              |                   | Date: 6/29/10 10        |          | Date: Da                                 |                       | Date                        | ate:                  |                         |            |
|                                                                                                                                                                                                      | ,                                                                                            |                   |                         |          |                                          |                       |                             |                       |                         |            |
|                                                                                                                                                                                                      | City of Port                                                                                 | land              |                         |          |                                          |                       |                             |                       |                         |            |