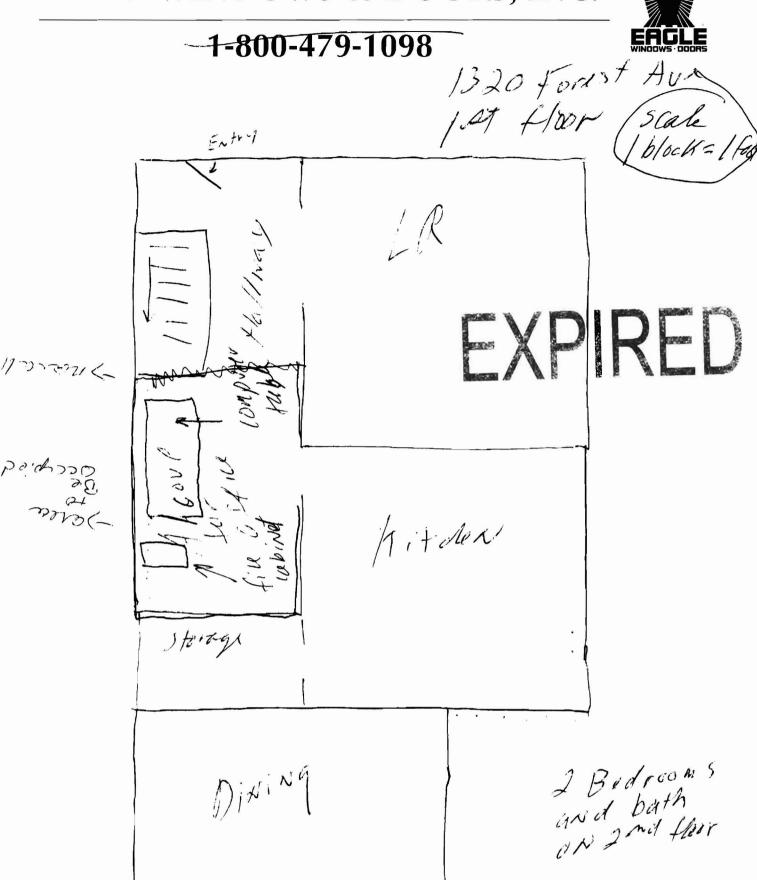

05/28/2008 Ms. Marge Schmuckal Zoning Administrator City of Portland 389 Congress Street Portland, ME 04101

Dear Ms. Schmuckal:

I am requesting a permit to allow my father to occupy a 7' by 9' alcove in my house for his computer and related hardware in order to comply with the Maine Real Estate Commission's requirement for an office. Archived materials will be placed in an unused portion of my home.

- The business is almost exclusively conducted by my father meeting his clients in the rural counties of Oxford and Franklin Cos., selling mainly recreational properties.
- Clients would need an appointment, and walk in customers would not be accepted.
- In the event clients need to come to Portland there is ample parking for 5 cars.
- One 2 ft square sign will be placed on the building identifying Quincy Realty.
- No alterations will be done except to allow for phone and cable hookups.