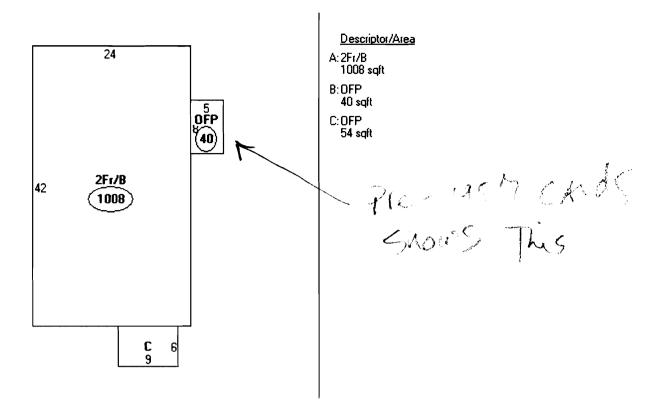

,

| City of Portl                                                                                                       | and, Maine - Bui                                                                                                                                                                                      | lding or Use                                                                               | Permi                           | t Annlicatio                                         | n P                       | ermit No:                                                                        | Issue Date:                         |             | CBL:                                                                                             |                                        |
|---------------------------------------------------------------------------------------------------------------------|-------------------------------------------------------------------------------------------------------------------------------------------------------------------------------------------------------|--------------------------------------------------------------------------------------------|---------------------------------|------------------------------------------------------|---------------------------|----------------------------------------------------------------------------------|-------------------------------------|-------------|--------------------------------------------------------------------------------------------------|----------------------------------------|
| •                                                                                                                   | Street, 04101 Tel: (                                                                                                                                                                                  | U                                                                                          |                                 |                                                      |                           | 09-0454                                                                          |                                     |             | 292 F0                                                                                           | 20001                                  |
| Location of Const                                                                                                   | ruction:                                                                                                                                                                                              | Owner Name:                                                                                |                                 | · · · · · · · · · · · · · · · · · · ·                | Own                       | er Address:                                                                      |                                     |             | Phone:                                                                                           |                                        |
| 12 ELEANOR ST ERICKSON C                                                                                            |                                                                                                                                                                                                       |                                                                                            | CRYSTAL N & DOB                 |                                                      | 121                       | ELEANOR ST                                                                       |                                     |             | 207-400-9344                                                                                     |                                        |
| Business Name: Contractor Name:                                                                                     |                                                                                                                                                                                                       | :                                                                                          |                                 | Cont                                                 | Contractor Address:       |                                                                                  |                                     | Phone       |                                                                                                  |                                        |
| Bjorn Erickson                                                                                                      |                                                                                                                                                                                                       | n                                                                                          |                                 | 10 Eleanor Street Portland                           |                           |                                                                                  |                                     | 2074009344  |                                                                                                  |                                        |
| Lessee/Buyer's Name Phone:                                                                                          |                                                                                                                                                                                                       | Phone:                                                                                     |                                 |                                                      | Permit Type:              |                                                                                  |                                     |             |                                                                                                  | Zone:                                  |
|                                                                                                                     |                                                                                                                                                                                                       |                                                                                            | _                               |                                                      | Alt                       | terations - Dupl                                                                 | ex                                  |             | -                                                                                                | <u> </u>                               |
| Past Use:                                                                                                           |                                                                                                                                                                                                       | Proposed Use:                                                                              |                                 |                                                      | Permit Fee: Cost of Work: |                                                                                  |                                     | O District: | 55794                                                                                            |                                        |
| Two Family Re                                                                                                       | sidential                                                                                                                                                                                             | •                                                                                          | wo Family Residential - Rebuild |                                                      |                           | \$30.00 \$800.00                                                                 |                                     |             | 5                                                                                                |                                        |
|                                                                                                                     |                                                                                                                                                                                                       | Existing Footp                                                                             |                                 | k 8'x5', in the $\sqrt{2}$                           | FIR                       | FIRE DEPT: Approved INSI                                                         |                                     | NSPECTI     | ION:<br>DZ                                                                                       |                                        |
|                                                                                                                     |                                                                                                                                                                                                       | Existing 1 00tp                                                                            | лт. (S                          | aly                                                  | 1                         |                                                                                  | Denied                              | Use Group   | R3                                                                                               | Type: 3B                               |
|                                                                                                                     |                                                                                                                                                                                                       |                                                                                            |                                 | · )-                                                 |                           |                                                                                  |                                     | TR          | C 71                                                                                             | m3                                     |
| Proposed Project I                                                                                                  | Description:                                                                                                                                                                                          |                                                                                            |                                 |                                                      |                           |                                                                                  |                                     | -9          |                                                                                                  | 0                                      |
|                                                                                                                     | cond Level Deck 8'x5'                                                                                                                                                                                 | in the Existing                                                                            | Footpri                         | nt /side 100                                         | Sign                      | ature:                                                                           |                                     | Signature:  | In s                                                                                             | D3<br>1/28/09                          |
|                                                                                                                     |                                                                                                                                                                                                       | , in the Existing                                                                          | Deck PEI                        |                                                      | •                         | PEDESTRIAN ACTIVITIES DISTRICT                                                   |                                     | -           | T (P.A.D.)                                                                                       |                                        |
|                                                                                                                     |                                                                                                                                                                                                       |                                                                                            |                                 |                                                      | 1                         |                                                                                  |                                     |             |                                                                                                  |                                        |
|                                                                                                                     |                                                                                                                                                                                                       |                                                                                            |                                 |                                                      | Action                    |                                                                                  |                                     | wea w/Cor   |                                                                                                  | Denied                                 |
|                                                                                                                     |                                                                                                                                                                                                       |                                                                                            |                                 |                                                      | 0:                        | nature:                                                                          |                                     | Da          | ate:                                                                                             |                                        |
|                                                                                                                     |                                                                                                                                                                                                       |                                                                                            |                                 |                                                      | Sign                      |                                                                                  |                                     | Da          |                                                                                                  |                                        |
| Permit Taken By:                                                                                                    |                                                                                                                                                                                                       | pplied For:                                                                                |                                 |                                                      | Sign                      |                                                                                  | Approval                            |             |                                                                                                  |                                        |
| Permit Taken By:<br>lmd                                                                                             |                                                                                                                                                                                                       | pplied For:<br>2/2009                                                                      |                                 |                                                      |                           | Zoning                                                                           |                                     |             |                                                                                                  |                                        |
| Imd<br>1. This permi                                                                                                | t application does not                                                                                                                                                                                | 2/2009<br>preclude the                                                                     | Spec                            | cial Zone or Revie                                   |                           | Zoning                                                                           | Approval<br>g Appeal                |             | Historic Pres                                                                                    | servation                              |
| Imd<br>1. This permi<br>Applicant(                                                                                  | t application does not<br>s) from meeting applie                                                                                                                                                      | 2/2009<br>preclude the                                                                     |                                 | cial Zone or Revie                                   |                           | Zoning                                                                           |                                     |             | Historic Pres                                                                                    | servation<br>ct or Landmark            |
| Imd<br>1. This permi                                                                                                | t application does not<br>s) from meeting applie                                                                                                                                                      | 2/2009<br>preclude the                                                                     |                                 |                                                      |                           | Zoning<br>Zoning                                                                 | g Appeal                            |             | Historic Pres                                                                                    | ct or Landmark                         |
| Imd1.This permi<br>Applicant(<br>Federal Ru2.Building p                                                             | t application does not<br>s) from meeting applie<br>les.<br>ermits do not include                                                                                                                     | 2/2009<br>preclude the<br>cable State and                                                  | Sh                              |                                                      |                           | Zoning Zoning                                                                    | g Appeal                            |             | Historic Pres                                                                                    |                                        |
| Imd1.This permi<br>Applicant(<br>Federal Ru2.Building p<br>septic or el                                             | t application does not<br>s) from meeting applie<br>les.<br>ermits do not include<br>lectrical work.                                                                                                  | 2/2009<br>preclude the<br>cable State and<br>plumbing,                                     | □ Sh                            | oreland<br>etland                                    |                           | Zoning<br>Zoning<br>Variance                                                     | g Appeal                            |             | Historic Pres<br>Not in Distri<br>Does Not Re                                                    | ct or Landmark<br>quire Review         |
| Imd1.This perminant<br>Applicant(<br>Federal Ru2.Building p<br>septic or el3.Building p                             | t application does not<br>s) from meeting appli-<br>iles.<br>ermits do not include<br>lectrical work.<br>ermits are void if work                                                                      | 2/2009<br>preclude the<br>cable State and<br>plumbing,<br>k is not started                 | □ Sh                            | oreland                                              |                           | Zoning<br>Zoning                                                                 | g Appeal                            |             | Historic Pres                                                                                    | ct or Landmark<br>quire Review         |
| Imd1. This permi<br>Applicant(<br>Federal Ru2. Building p<br>septic or el3. Building p<br>within six (              | t application does not<br>s) from meeting appli-<br>iles.<br>ermits do not include<br>lectrical work.<br>ermits are void if work<br>(6) months of the date                                            | 2/2009<br>preclude the<br>cable State and<br>plumbing,<br>k is not started<br>of issuance. | Sho<br>Wo                       | oreland<br>etland<br>pod Zone                        |                           | Zoning<br>Zoning<br>Variance                                                     | <b>g Appeal</b><br>eous<br>nal Use  |             | Historic Pres<br>Not in Distri<br>Does Not Re<br>Requires Re                                     | ct or Landmark<br>quire Review         |
| Imd1.This permin<br>Applicant(<br>Federal Ru2.Building p<br>septic or el3.Building p<br>within six (<br>False infor | t application does not<br>s) from meeting applied<br>les.<br>ermits do not include<br>lectrical work.<br>ermits are void if work<br>(6) months of the date<br>mation may invalidate                   | 2/2009<br>preclude the<br>cable State and<br>plumbing,<br>k is not started<br>of issuance. | Sho<br>Wo                       | oreland<br>etland                                    |                           | Zoning<br>Zoning<br>Variance                                                     | <b>g Appeal</b><br>eous<br>nal Use  |             | Historic Pres<br>Not in Distri<br>Does Not Re                                                    | ct or Landmark<br>quire Review         |
| Imd1.This permin<br>Applicant(<br>Federal Ru2.Building p<br>septic or el3.Building p<br>within six (<br>False infor | t application does not<br>s) from meeting appli-<br>iles.<br>ermits do not include<br>lectrical work.<br>ermits are void if work<br>(6) months of the date                                            | 2/2009<br>preclude the<br>cable State and<br>plumbing,<br>k is not started<br>of issuance. | Shu<br>Shu<br>Flo<br>Su         | oreland<br>etland<br>pod Zone<br>bdivision           |                           | Zoning<br>Zoning<br>Variance                                                     | g Appeal<br>eous<br>nal Use<br>tion |             | Historic Pres<br>Not in Distri<br>Does Not Re<br>Requires Re<br>Approved                         | ct or Landmark<br>quire Review<br>view |
| Imd1.This permin<br>Applicant(<br>Federal Ru2.Building p<br>septic or el3.Building p<br>within six (<br>False infor | t application does not<br>s) from meeting applied<br>les.<br>ermits do not include<br>lectrical work.<br>ermits are void if work<br>(6) months of the date<br>mation may invalidate                   | 2/2009<br>preclude the<br>cable State and<br>plumbing,<br>k is not started<br>of issuance. | Shu<br>Shu<br>Flo<br>Su         | oreland<br>etland<br>pod Zone                        |                           | Zoning<br>Zoning<br>Variance<br>Miscellan<br>Condition                           | g Appeal<br>eous<br>nal Use<br>tion |             | Historic Pres<br>Not in Distri<br>Does Not Re<br>Requires Re                                     | ct or Landmark<br>quire Review<br>view |
| Imd1.This permin<br>Applicant(<br>Federal Ru2.Building p<br>septic or el3.Building p<br>within six (<br>False infor | t application does not<br>s) from meeting applied<br>les.<br>ermits do not include<br>lectrical work.<br>ermits are void if work<br>(6) months of the date<br>mation may invalidate<br>stop all work. | 2/2009<br>preclude the<br>cable State and<br>plumbing,<br>k is not started<br>of issuance. | Shu<br>Shu<br>Flo<br>Su         | oreland<br>etland<br>pod Zone<br>bdivision           | ws                        | Zoning<br>Zoning<br>Variance<br>Miscellan<br>Condition                           | g Appeal<br>eous<br>nal Use<br>tion |             | Historic Pres<br>Not in Distri<br>Does Not Re<br>Requires Re<br>Approved                         | ct or Landmark<br>quire Review<br>view |
| Imd1.This permin<br>Applicant(<br>Federal Ru2.Building p<br>septic or el3.Building p<br>within six (<br>False infor | t application does not<br>s) from meeting applied<br>les.<br>ermits do not include<br>lectrical work.<br>ermits are void if work<br>(6) months of the date<br>mation may invalidate                   | 2/2009<br>preclude the<br>cable State and<br>plumbing,<br>k is not started<br>of issuance. | Shu<br>Shu<br>Flo<br>Su         | oreland<br>etland<br>pod Zone<br>bdivision<br>e Plan | ws                        | Zoning<br>Zoning<br>Variance<br>Miscellan<br>Condition<br>Interpreta             | g Appeal<br>eous<br>nal Use<br>tion |             | Historic Pres<br>Not in Distri<br>Does Not Re<br>Requires Re<br>Approved<br>Approved w           | ct or Landmark<br>quire Review<br>view |
| Imd1.This permin<br>Applicant(<br>Federal Ru2.Building p<br>septic or el3.Building p<br>within six (<br>False infor | t application does not<br>s) from meeting applied<br>les.<br>ermits do not include<br>lectrical work.<br>ermits are void if work<br>(6) months of the date<br>mation may invalidate<br>stop all work. | 2/2009<br>preclude the<br>cable State and<br>plumbing,<br>k is not started<br>of issuance. | Shu<br>Shu<br>Flo<br>Su         | oreland<br>etland<br>pod Zone<br>bdivision<br>e Plan | ws                        | Zoning<br>Zoning<br>Variance<br>Miscellan<br>Condition<br>Interpreta             | g Appeal<br>eous<br>nal Use<br>tion |             | Historic Pres<br>Not in Distri<br>Does Not Re<br>Requires Re<br>Approved<br>Approved w<br>Denied | ct or Landmark<br>quire Review<br>view |
| Imd1.This permin<br>Applicant(<br>Federal Ru2.Building p<br>septic or el3.Building p<br>within six (<br>False infor | t application does not<br>s) from meeting applied<br>les.<br>ermits do not include<br>lectrical work.<br>ermits are void if work<br>(6) months of the date<br>mation may invalidate<br>stop all work. | 2/2009<br>preclude the<br>cable State and<br>plumbing,<br>k is not started<br>of issuance. | Shu<br>Shu<br>Flo<br>Su         | oreland<br>etland<br>pod Zone<br>bdivision<br>e Plan | ws                        | Zoning<br>Zoning<br>Variance<br>Miscellan<br>Condition<br>Interpreta<br>Approved | g Appeal<br>eous<br>nal Use<br>tion |             | Historic Pres<br>Not in Distri<br>Does Not Re<br>Requires Re<br>Approved<br>Approved w<br>Denied | ct or Landmark<br>quire Review<br>view |
| Imd1.This permin<br>Applicant(<br>Federal Ru2.Building p<br>septic or el3.Building p<br>within six (<br>False infor | t application does not<br>s) from meeting applied<br>les.<br>ermits do not include<br>lectrical work.<br>ermits are void if work<br>(6) months of the date<br>mation may invalidate<br>stop all work. | 2/2009<br>preclude the<br>cable State and<br>plumbing,<br>k is not started<br>of issuance. | Shu<br>Shu<br>Flo<br>Su         | oreland<br>etland<br>pod Zone<br>bdivision<br>e Plan | ws                        | Zoning<br>Zoning<br>Variance<br>Miscellan<br>Condition<br>Interpreta<br>Approved | g Appeal<br>eous<br>nal Use<br>tion |             | Historic Pres<br>Not in Distri<br>Does Not Re<br>Requires Re<br>Approved<br>Approved w<br>Denied | ct or Landmark<br>quire Review<br>view |
| Imd1.This permin<br>Applicant(<br>Federal Ru2.Building p<br>septic or el3.Building p<br>within six (<br>False infor | t application does not<br>s) from meeting applied<br>les.<br>ermits do not include<br>lectrical work.<br>ermits are void if work<br>(6) months of the date<br>mation may invalidate<br>stop all work. | 2/2009<br>preclude the<br>cable State and<br>plumbing,<br>k is not started<br>of issuance. | Shu<br>Shu<br>Flo<br>Su         | oreland<br>etland<br>pod Zone<br>bdivision<br>e Plan | ws                        | Zoning<br>Zoning<br>Variance<br>Miscellan<br>Condition<br>Interpreta<br>Approved | g Appeal<br>eous<br>nal Use<br>tion |             | Historic Pres<br>Not in Distri<br>Does Not Re<br>Requires Re<br>Approved<br>Approved w<br>Denied | ct or Landmark<br>quire Review<br>view |