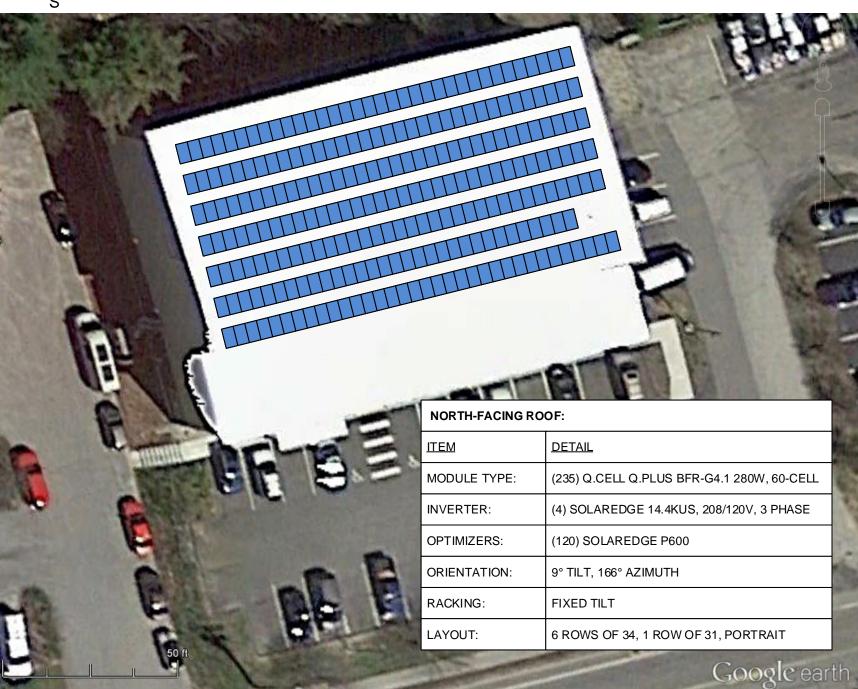

142 Presumpscot Street Portland, ME 04103 (207) 221-6342

**Customer Name:** 

Ledge Solar LLC 65 Warren Ave Portland, ME 04103

System Type:

Photovoltaic Array

Designed by: BA

Date: December 22, 2016

SITE PLAN

SHEET A04

## © Copyright ReVision Energy

This diagram is provided as a service and is based on the understanding of the information supplied. It is subject to change based on actual conditions, applicable edition of the National Electric Code, and local governmental authorities.