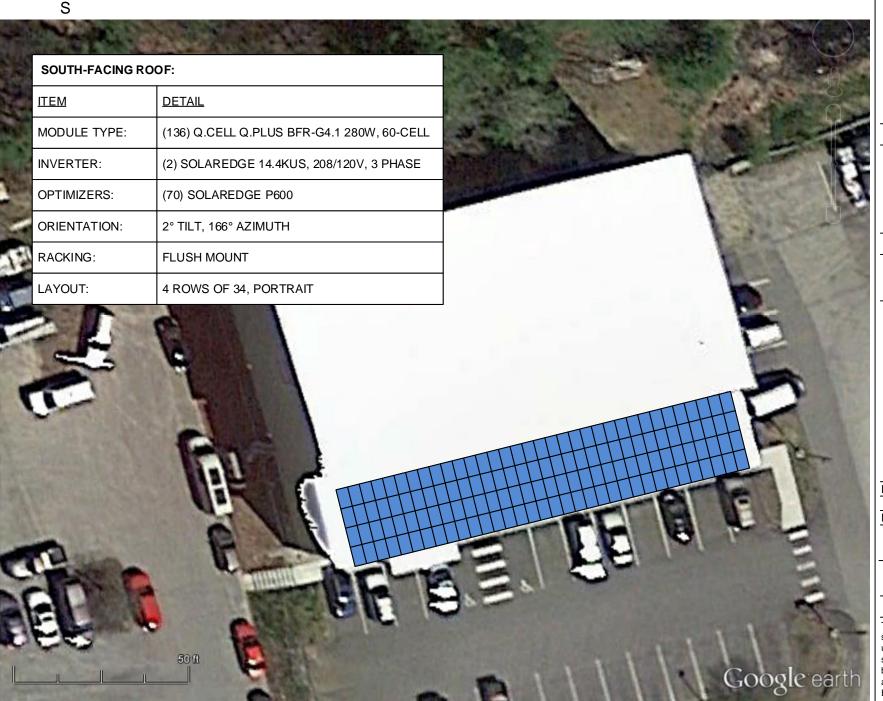

142 Presumpscot Street Portland, ME 04103 (207) 221-6342

Customer Name:

Ledge Solar LLC 65 Warren Ave Portland, ME 04103

System Type:

Photovoltaic Array

Designed by:

Date: D

December 22, 2016

SITE PLAN

SHEET A03

© Copyright ReVision Energy

This diagram is provided as a service and is based on the understanding of the information supplied. It is subject to change based on actual conditions, applicable edition of the National Electric Code, and local governmental authorities.