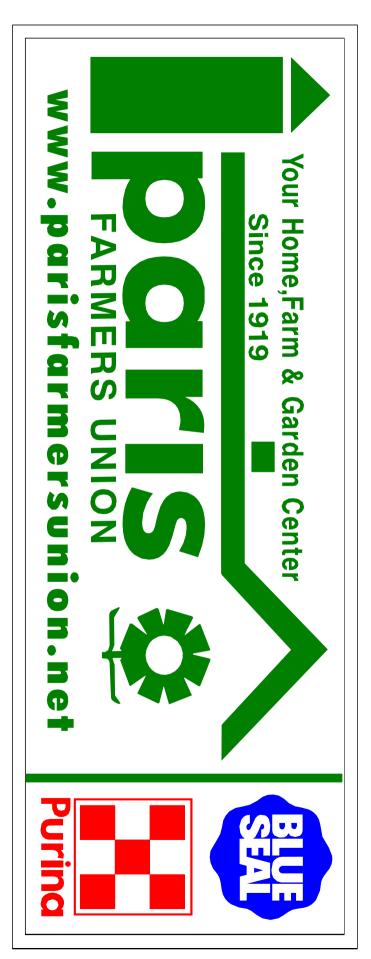

.375" BOLTS THRU BOLTED FROM FRAME TO EXITING GIRDERS WALL=17x138"=2346 SQ.FT. SIGN=54 SQ.FT.

PARIS FARMERS UNION

PORTLAND, ME

northernsigns@adelphia.net 1-800-570-7402

> DATE: CUSTOMER APPROVAL

DATE

TOTAL SQ.FT.=72.4

PARIS FARMERS UNION

PORTLAND, ME

7/2/14

CUSTOMER APPROVAL

DATE