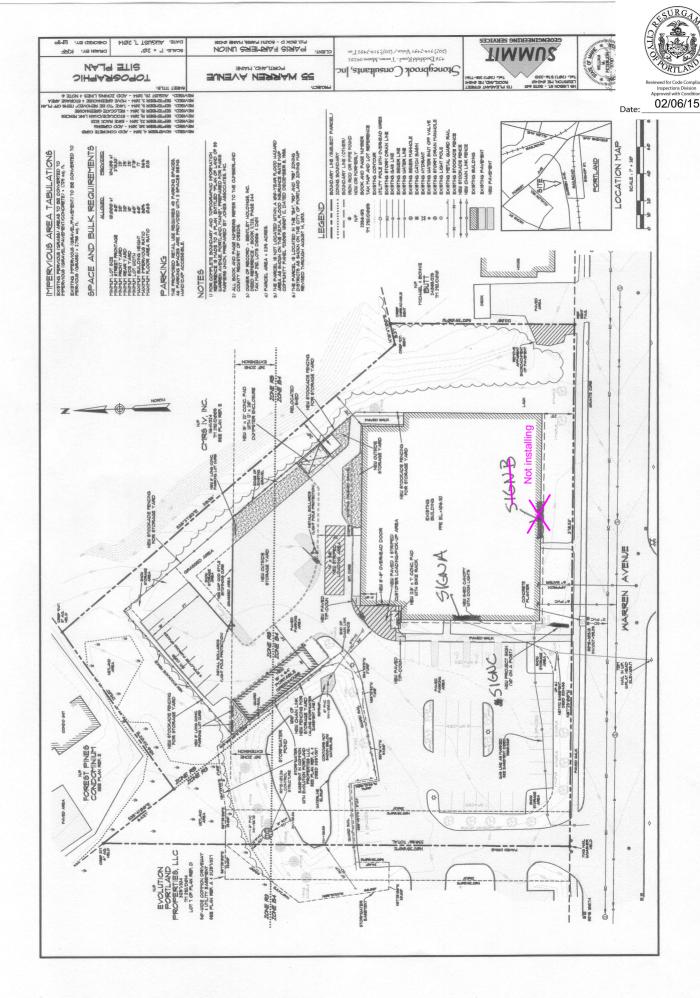

Re: 55 Warren Ave. - Permit #2014-02775

Attachments: PARIS FU REVISED LAYOUT A.pdf; PARIS FU REVISED LAYOUT C.pdf; PARIS FU REVISED PERMIT

APP.pdf

HI ANN,

THEY DECIDED TO SCALE BACK ON THE BUILDING SIGNAGE AS WELL.

SIGN B IS GOING TO BE ELIMINATED.

HERE'S THE REVISED LAYOUTS AND PERMIT APP.

PLEASE CONTACT ME WITH ANY QUESTIONS.

THANKS FOR YOUR HELP AND HAVE A MERRY CHRISTMAS.

THANKS, MARK

From: Ann Machado

Sent: Thursday, December 18, 2014 1:20 PM

To: northernsigns@roadrunner.com

Subject: 55 Warren Ave. - Permit #2014-02775

Mark -

When you have the plan for the new freestanding sign just send the pdf to me. Also please send a revised application page for the new dimensions for the sign.

|          | Certificate of Liability listing the City as additional insured if any portion of the sign abuts or encroaches on any                                                                                                                                                                                                                                                                                                                                                          |
|----------|--------------------------------------------------------------------------------------------------------------------------------------------------------------------------------------------------------------------------------------------------------------------------------------------------------------------------------------------------------------------------------------------------------------------------------------------------------------------------------|
|          | public right of way, or can fall into any public right of way.                                                                                                                                                                                                                                                                                                                                                                                                                 |
|          | Letter of permission from the property owner indicating the specific permissions granted and the tenant/space building frontage. CUSTOMER OWNS PROPERTY                                                                                                                                                                                                                                                                                                                        |
| <b>P</b> | A sketch plan of the lot indicating location of buildings, driveways, any abutting streets or rights of way, lengths of building frontages, street frontages and all existing setbacks. Please indicate, on the plan, all existing and propose signage with their dimensions and specific locations. Be sure to include distance from the ground and building façade dimensions for any signage attached to the building.                                                      |
|          | A sketch or photo of any proposed sign(s) indicating content, dimensions, materials, source of illumination, construction method as well as specifics of installation/attachment.  Certificate of flammability is required for awnings, canopies or banners.  A UL# is required for lighted signs at the time of final inspection when Provide ATTIME OF Photos of existing signage N/A  Details for sign fastening, attachment or mounting in the ground. ALL TWFO ON LAUOUTS |
| A        | Reduced plans or electronic files in PDF format are required.                                                                                                                                                                                                                                                                                                                                                                                                                  |