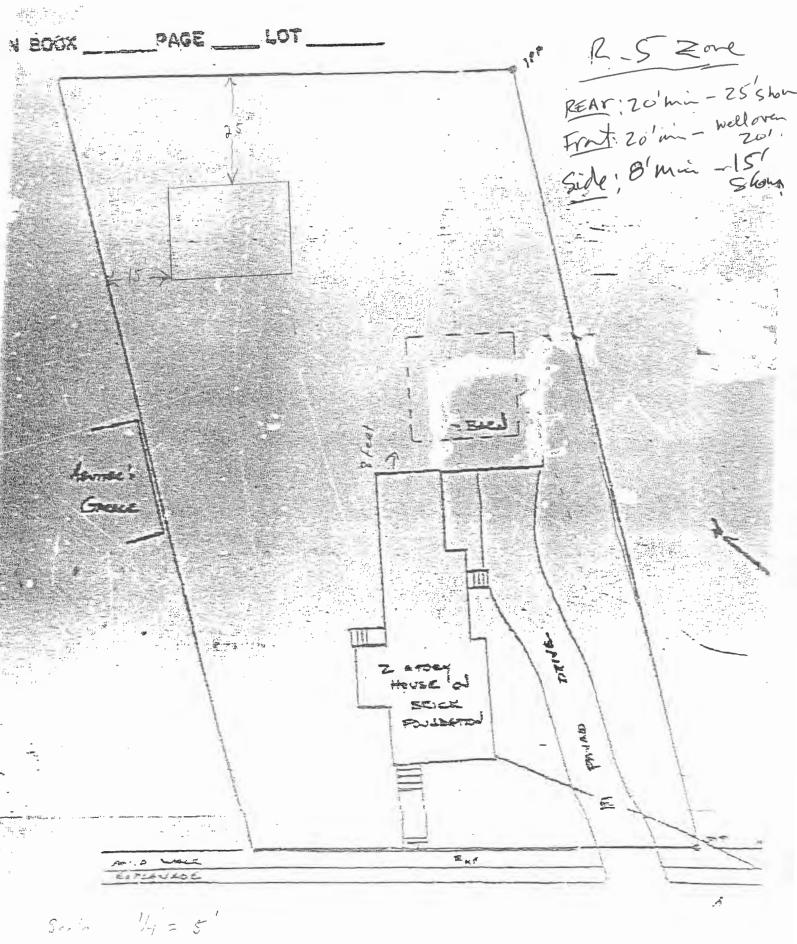

### Zoning

- 1. This permit is being approved on the basis of plans submitted. Any deviations shall require a separate approval before starting that work.
- 2. This property shall remain a three (3) family dwelling. Any change of use shall require a separate permit application for review and approval.
- As discussed during the review process, the property must be clearly identified prior to pouring concrete and compliance with the required setbacks must be established. Due to the proximity of the setbacks of the proposed addition, it may be required to be located by a surveyor.
- 4. This is NOT an approval for an additional dwelling unit. You SHALL NOT add any additional kitchen equipment including, but not limited to items such as stoves, microwaves, refrigerators, or kitchen sinks, etc. without special approvals.

9013 084896

66

| Location/Address of Construction: $128$                                              | 9 Forest Ave                              |                  |  |  |
|--------------------------------------------------------------------------------------|-------------------------------------------|------------------|--|--|
| Total Square Footage of Proposed Structure/A                                         | rea Square Footage of Lot 213             | 324              |  |  |
| Tax Assessor's Chart, Block & Lot                                                    | Applicant *must be owner, Lessee or Buyer | * Telephone:     |  |  |
| Chart# Block# Lot#                                                                   | Name Gabor Korthy                         | 207-318-5400     |  |  |
| 1992                                                                                 | Address 1289 Forest A-C Dyis              | 12               |  |  |
| 292 A 006 005                                                                        | City, State & Zip PONTICIAN ME            |                  |  |  |
| Lessee/DBA (If Applicable)                                                           | Owner (if different from Applicant)       | Cost Of Cook     |  |  |
| RECEIVED                                                                             | Name                                      | Work: \$ (1000.0 |  |  |
| AUG 2 8 2012                                                                         | Address                                   | C of O Fee: \$   |  |  |
| Dept of Building                                                                     | City, State & Zip                         | Total Fee: \$    |  |  |
| Dept. of Building Inspections<br>City of Portland Maine                              |                                           |                  |  |  |
| Current legal use (i.e. single family)                                               | 3 UNIT 3 LEGAL DU P                       | in monopiche     |  |  |
| If vacant, what was the previous use?                                                | 2 24/18                                   | V                |  |  |
| Proposed Specific use: 2 Can g<br>Is property part of a subdivision? 10              | If yes please name                        |                  |  |  |
| Project description:                                                                 | II jes, preuse name                       |                  |  |  |
| 20'x 25' 2 Can garage en a STas                                                      |                                           |                  |  |  |
| Contractor's name: Mathew Higg in 8                                                  |                                           |                  |  |  |
| Address: 248 QW Alfred RD                                                            |                                           |                  |  |  |
| City, State & Zip Arvadel, ME OYOYG 207-332-5942 Telephone:                          |                                           |                  |  |  |
| Who should we contact when the permit is ready: 64601 Korthy 207-318-5401 Telephone: |                                           |                  |  |  |
| Mailing address: 1289 Forest                                                         | Ave Portland Wife 0                       | 7107             |  |  |