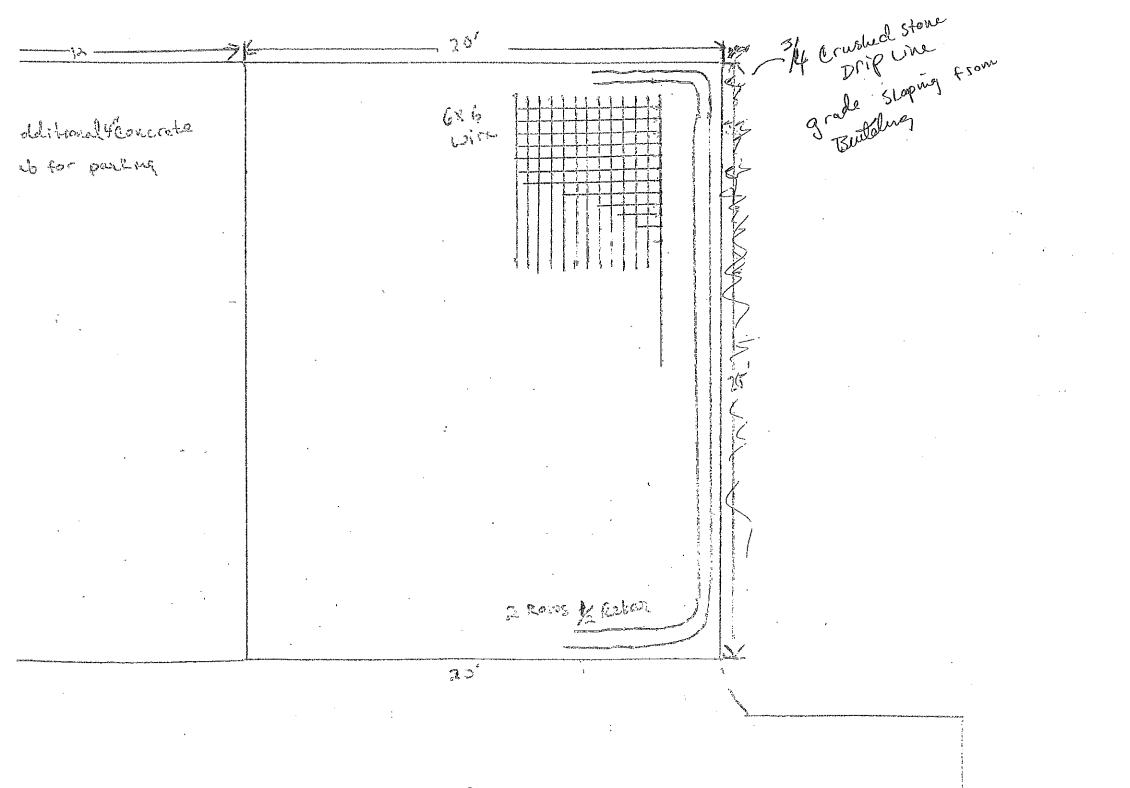

## Building

- 1. Application approval based upon information provided by the applicant or design professional. Any deviation from approved plans requires separate review and approval prior to work.
- 2. Permit approved based on the plans submitted and reviewed w/owner/ contractor, with additional information as agreed on and as noted on plans, including:
  - · Eave height on a slab is a maximum of 10', showing 12', will be corrected
  - Garage door header will be a minimum of 2-2x12
  - There are no ceiling joists at this time, the rafter ties are required in the lower 1/4 of the attic with 2x8 rafters
  - Braced wall panels are required per the APA recommendations for portal frame bracing without hold down devices, attachment included
  - A minimum 1/2" J-bolt anchors shall be installed 6' OC, 12" from ends through the CMU perimeter block, and the slab will be anchored to the filled block with rebar at the same frequency
- 3. Separate permits are required for any electrical, plumbing, sprinkler, fire alarm, HVAC systems, heating appliances, including pellet/wood stoves, commercial hood exhaust systems and fuel tanks. Separate plans may need to be submitted for approval as a part of this process.