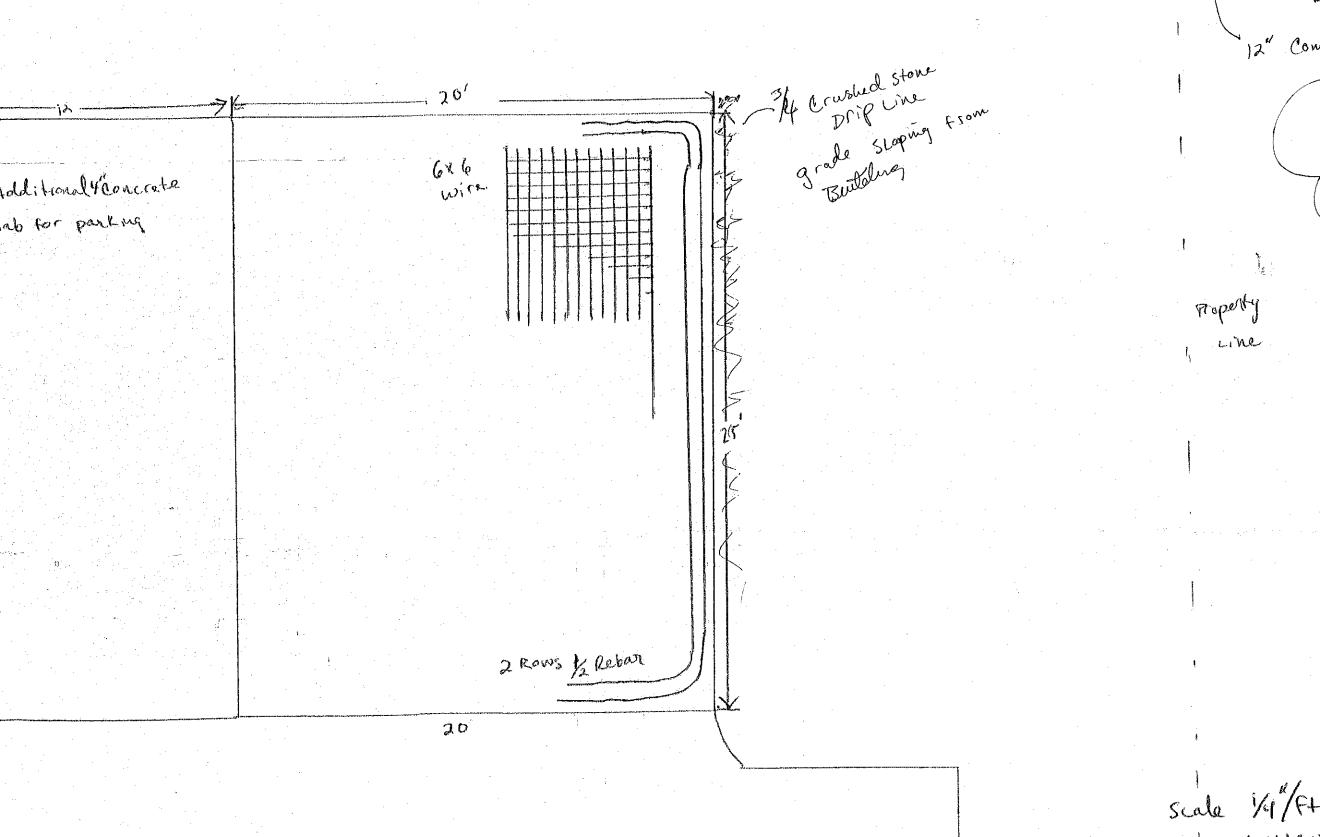

## Building

- 1. Application approval based upon information provided by the applicant or design professional. Any deviation from approved plans requires separate review and approval prior to work.
- 2. Permit approved based on the plans submitted and reviewed w/owner/ contractor, with additional information as agreed on and as noted on plans, including:
  - · Eave height on a slab is a maximum of 10', showing 12', will be corrected
  - Garage door header will be a minimum of 2-2x12
  - There are no ceiling joists at this time, the rafter ties are required in the lower 1/4 of the attic with 2x8 rafters
  - Braced wall panels are required per the APA recommendations for portal frame bracing without hold down devices, attachment included
  - A minimum 1/2" J-bolt anchors shall be installed 6' OC, 12" from ends through the CMU perimeter block, and the slab will be anchored to the filled block with rebar at the same frequency
- 3. Separate permits are required for any electrical, plumbing, sprinkler, fire alarm, HVAC systems, heating appliances, including pellet/wood stoves, commercial hood exhaust systems and fuel tanks. Separate plans may need to be submitted for approval as a part of this process.