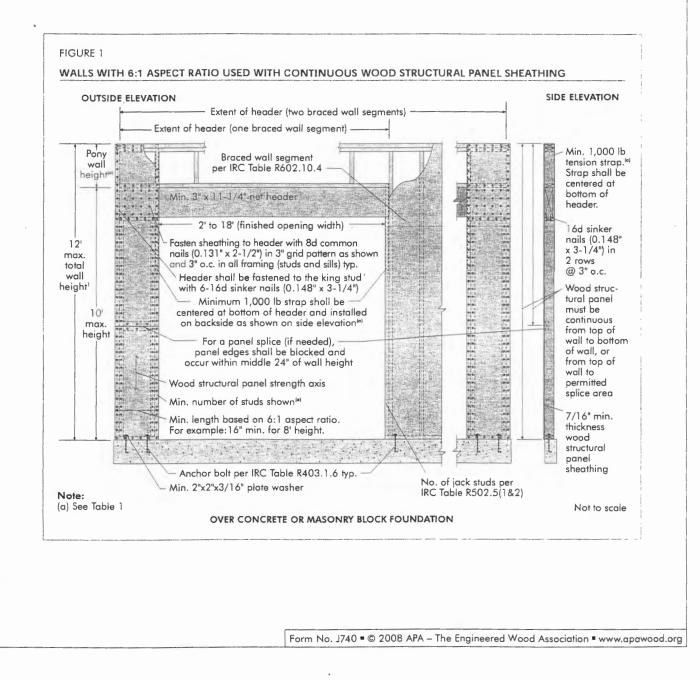

#### APA RECOIVIVENDATIONS

Wall segments having a maximum 6:1 aspect ratio shall be permitted to be built in accordance with Figures 1–3 and Table 1. The maximum 6:1 aspect ratio is based on height being measured from the top of the header to the bottom of the wall segment bottom plate.

For purposes of calculating the percentage of bracing present in the braced wall line, i.e., per 2006 IRC Table R602.10.1, the width of the full height sheathing segment shall be equal to its measured width. For example, a portal frame without hold downs with a 16-inch-wide wall segment is counted as 16 inches of bracing.

If applicable, the bracing amount reduction factors (0.8 or 0.9 from 2006 IRC Section R602.105) for continuously sheathed braced walls next to given openings shall be applied when calculating the total amount of wall bracing required for the entire braced wall line.