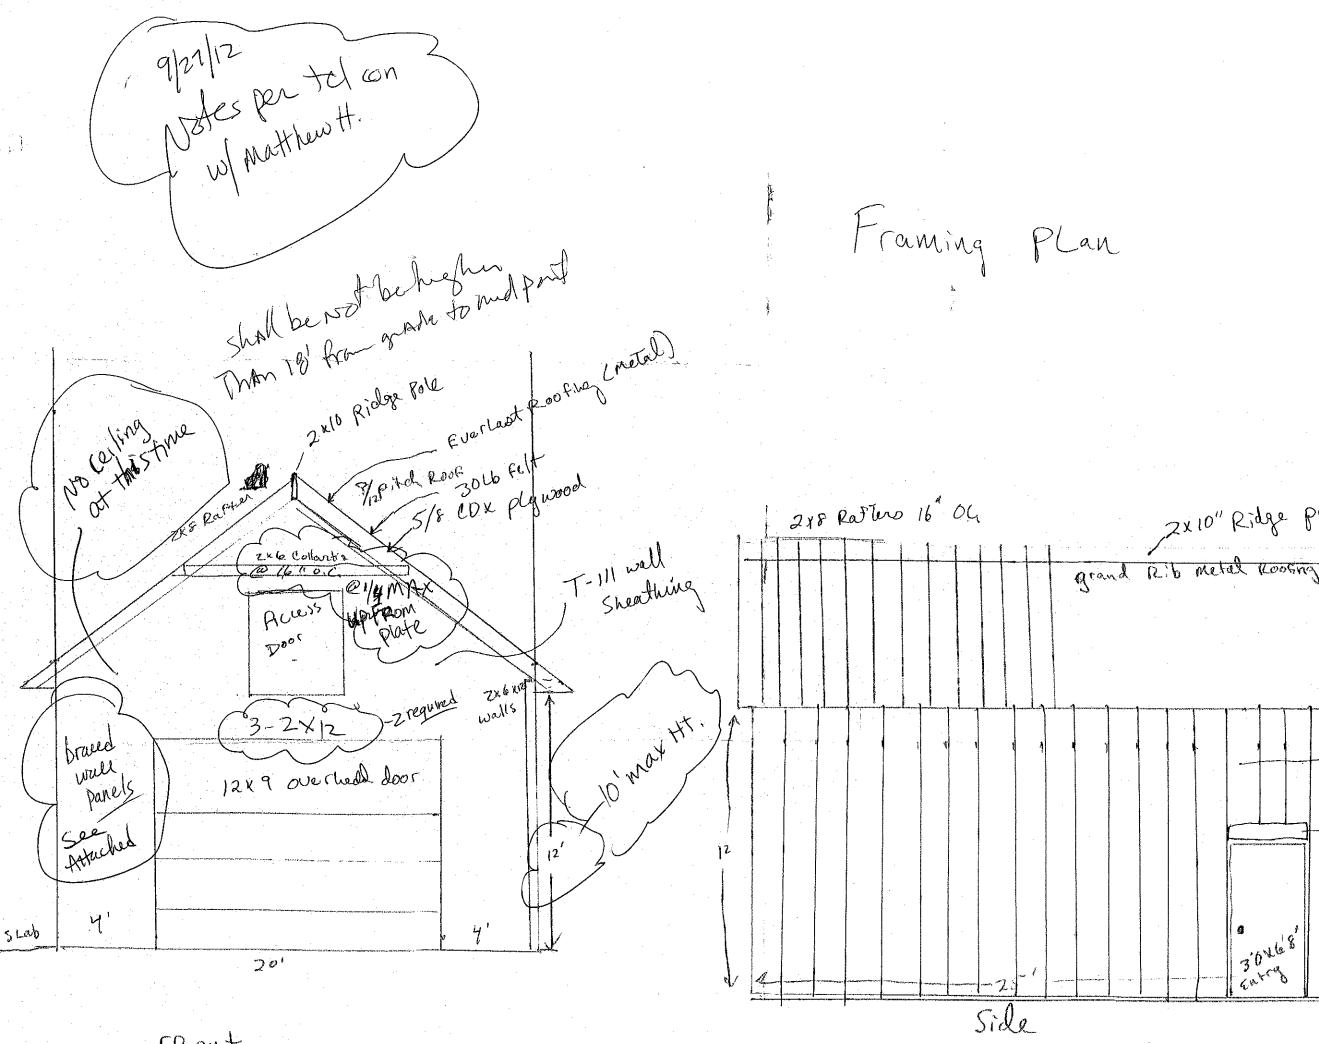

## Building

- 1. Application approval based upon information provided by the applicant or design professional. Any deviation from approved plans requires separate review and approval prior to work.
- 2. Permit approved based on the plans submitted and reviewed w/owner/ contractor, with additional information as agreed on and as noted on plans, including:
  - · Eave height on a slab is a maximum of 10', showing 12', will be corrected
  - Garage door header will be a minimum of 2-2x12
  - There are no ceiling joists at this time, the rafter ties are required in the lower 1/4 of the attic with 2x8 rafters
  - Braced wall panels are required per the APA recommendations for portal frame bracing without hold down devices, attachment included
  - A minimum 1/2" J-bolt anchors shall be installed 6' OC, 12" from ends through the CMU perimeter block, and the slab will be anchored to the filled block with rebar at the same frequency
- 3. Separate permits are required for any electrical, plumbing, sprinkler, fire alarm, HVAC systems, heating appliances, including pellet/wood stoves, commercial hood exhaust systems and fuel tanks. Separate plans may need to be submitted for approval as a part of this process.

#### APA RECOIVIVENDATIONS

Wall segments having a maximum 6:1 aspect ratio shall be permitted to be built in accordance with Figures 1–3 and Table 1. The maximum 6:1 aspect ratio is based on height being measured from the top of the header to the bottom of the wall segment bottom plate.

For purposes of calculating the percentage of bracing present in the braced wall line, i.e., per 2006 IRC Table R602.10.1, the width of the full height sheathing segment shall be equal to its measured width. For example, a portal frame without hold downs with a 16-inch-wide wall segment is counted as 16 inches of bracing.

If applicable, the bracing amount reduction factors (0.8 or 0.9 from 2006 IRC Section R602.105) for continuously sheathed braced walls next to given openings shall be applied when calculating the total amount of wall bracing required for the entire braced wall line.