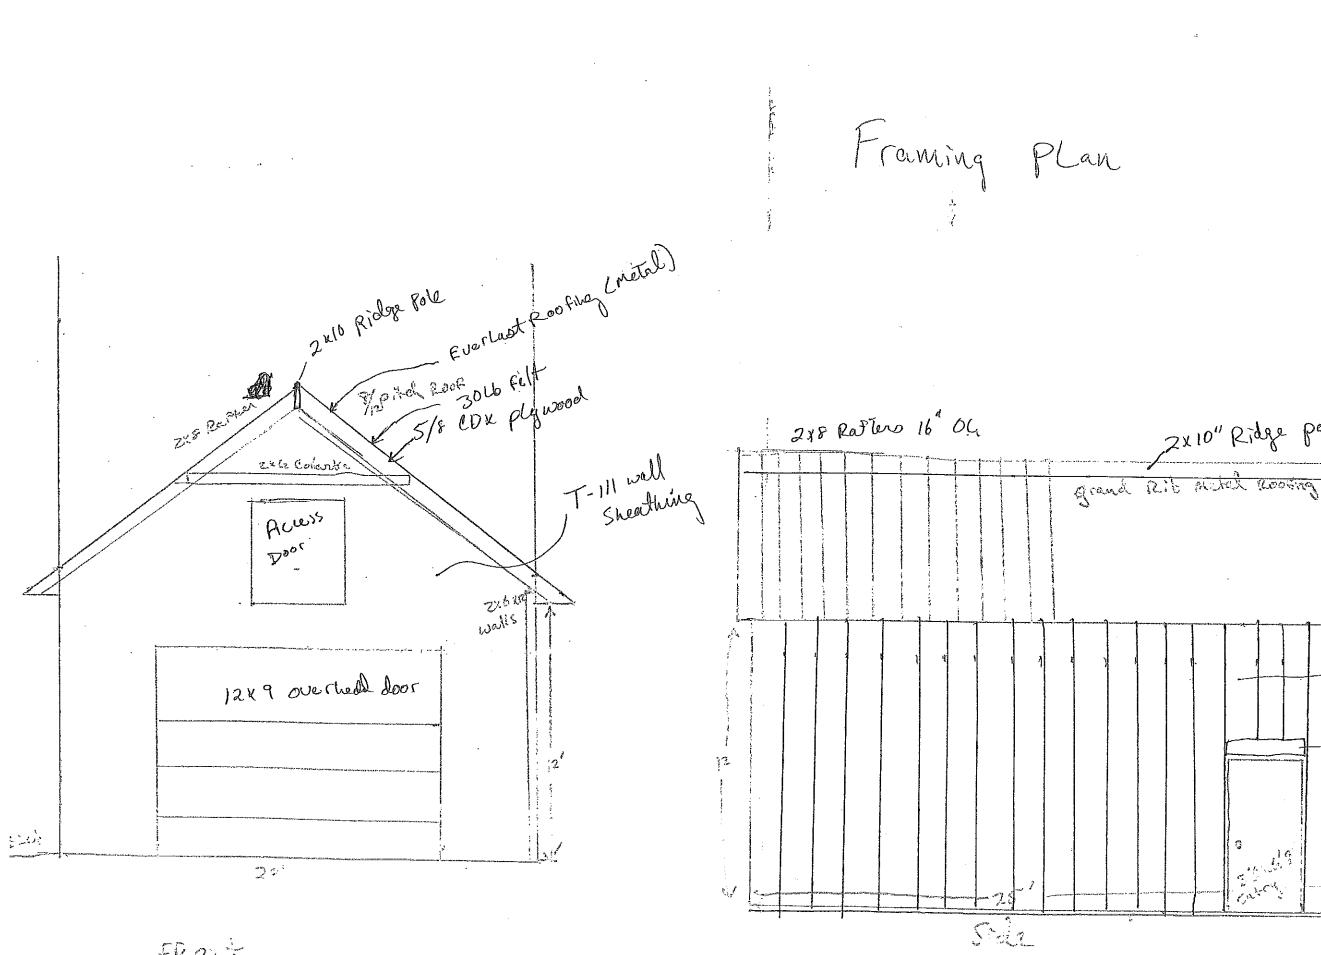

## Building

- 1. Application approval based upon information provided by the applicant or design professional. Any deviation from approved plans requires separate review and approval prior to work.
- 2. Permit approved based on the plans submitted and reviewed w/owner/ contractor, with additional information as agreed on and as noted on plans, including:
  - · Eave height on a slab is a maximum of 10', showing 12', will be corrected
  - Garage door header will be a minimum of 2-2x12
  - There are no ceiling joists at this time, the rafter ties are required in the lower 1/4 of the attic with 2x8 rafters
  - Braced wall panels are required per the APA recommendations for portal frame bracing without hold down devices, attachment included
  - A minimum 1/2" J-bolt anchors shall be installed 6' OC, 12" from ends through the CMU perimeter block, and the slab will be anchored to the filled block with rebar at the same frequency
- 3. Separate permits are required for any electrical, plumbing, sprinkler, fire alarm, HVAC systems, heating appliances, including pellet/wood stoves, commercial hood exhaust systems and fuel tanks. Separate plans may need to be submitted for approval as a part of this process.