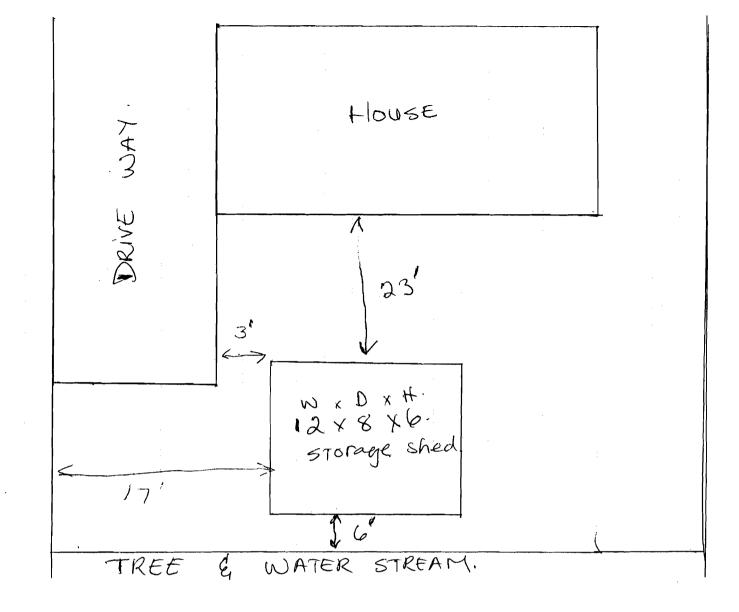

| Location/Address of Construction: 785                                                                                                                                              | Brighton Ave - Por-                                                                       | Kand . 04102                                                             |  |  |
|------------------------------------------------------------------------------------------------------------------------------------------------------------------------------------|-------------------------------------------------------------------------------------------|--------------------------------------------------------------------------|--|--|
| Total Square Footage of Proposed Structure                                                                                                                                         | Square Footage of Lot                                                                     |                                                                          |  |  |
| DIPO                                                                                                                                                                               | N/N                                                                                       |                                                                          |  |  |
| Tax Assessor's Chart, Block & Lot<br>Chart# Block# Lot#<br>285 C 017                                                                                                               | Owner: Ryan Le                                                                            | Telephone:<br>え0ひ 6156645                                                |  |  |
| Lessee/Buyer's Name (If Applicable)<br>Rygn LC                                                                                                                                     | Applicant name, address & telephone:<br>Ryan Le<br>785 Brighton Ave<br>Portland, ME 04107 | Cost Of<br>Work: \$<br>Fee: \$<br>C of O Fee: \$ <u>N</u>   <del>b</del> |  |  |
| Current Specific use:                                                                                                                                                              |                                                                                           |                                                                          |  |  |
| Contractor's name, address & telephone: $\beta e   \omega w$<br>Who should we contact when the permit is ready: $\frac{1}{6156945}$<br>Mailing address: Phone: $\frac{1}{6156945}$ |                                                                                           |                                                                          |  |  |