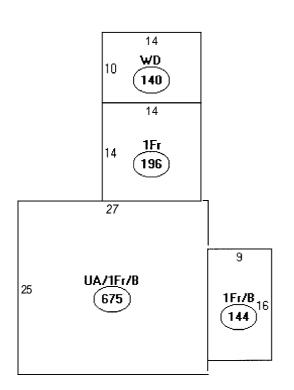

| Location/Address of Construction: 40                                                                                                                                                                                                                                                                                                                                                                                                                                                                                                                                                                                                                                                                                                                                                                                                                                                                                                                                                                                                                                                                                                                                                                                                                                                                                                                                                                                                                                                                                                                                                                                                                                                                                                                                                                                                                                                                                                                                                                                                                                                                                           | haymord hd                                                                                                                                                                                                                                                                                                                                              |                                                                                                                                                                                                             |
|--------------------------------------------------------------------------------------------------------------------------------------------------------------------------------------------------------------------------------------------------------------------------------------------------------------------------------------------------------------------------------------------------------------------------------------------------------------------------------------------------------------------------------------------------------------------------------------------------------------------------------------------------------------------------------------------------------------------------------------------------------------------------------------------------------------------------------------------------------------------------------------------------------------------------------------------------------------------------------------------------------------------------------------------------------------------------------------------------------------------------------------------------------------------------------------------------------------------------------------------------------------------------------------------------------------------------------------------------------------------------------------------------------------------------------------------------------------------------------------------------------------------------------------------------------------------------------------------------------------------------------------------------------------------------------------------------------------------------------------------------------------------------------------------------------------------------------------------------------------------------------------------------------------------------------------------------------------------------------------------------------------------------------------------------------------------------------------------------------------------------------|---------------------------------------------------------------------------------------------------------------------------------------------------------------------------------------------------------------------------------------------------------------------------------------------------------------------------------------------------------|-------------------------------------------------------------------------------------------------------------------------------------------------------------------------------------------------------------|
| Total Square Footage of Proposed Structure                                                                                                                                                                                                                                                                                                                                                                                                                                                                                                                                                                                                                                                                                                                                                                                                                                                                                                                                                                                                                                                                                                                                                                                                                                                                                                                                                                                                                                                                                                                                                                                                                                                                                                                                                                                                                                                                                                                                                                                                                                                                                     | Square Footage of Lot                                                                                                                                                                                                                                                                                                                                   |                                                                                                                                                                                                             |
| 140 squarefect                                                                                                                                                                                                                                                                                                                                                                                                                                                                                                                                                                                                                                                                                                                                                                                                                                                                                                                                                                                                                                                                                                                                                                                                                                                                                                                                                                                                                                                                                                                                                                                                                                                                                                                                                                                                                                                                                                                                                                                                                                                                                                                 | 6,∞0                                                                                                                                                                                                                                                                                                                                                    |                                                                                                                                                                                                             |
| Tex Assessor's Chart, Block & Lot  Chart# Block# Lot#  285 A 21                                                                                                                                                                                                                                                                                                                                                                                                                                                                                                                                                                                                                                                                                                                                                                                                                                                                                                                                                                                                                                                                                                                                                                                                                                                                                                                                                                                                                                                                                                                                                                                                                                                                                                                                                                                                                                                                                                                                                                                                                                                                | Owner: Andee Schmarer                                                                                                                                                                                                                                                                                                                                   | Telephone: 761-8364                                                                                                                                                                                         |
| Lessee/Buyer's Name (If Applicable)                                                                                                                                                                                                                                                                                                                                                                                                                                                                                                                                                                                                                                                                                                                                                                                                                                                                                                                                                                                                                                                                                                                                                                                                                                                                                                                                                                                                                                                                                                                                                                                                                                                                                                                                                                                                                                                                                                                                                                                                                                                                                            | Applicant name, address & telephone. Charlie HJF 13 Anthoire Pd.                                                                                                                                                                                                                                                                                        | cost Of Work: 1 9300,00                                                                                                                                                                                     |
|                                                                                                                                                                                                                                                                                                                                                                                                                                                                                                                                                                                                                                                                                                                                                                                                                                                                                                                                                                                                                                                                                                                                                                                                                                                                                                                                                                                                                                                                                                                                                                                                                                                                                                                                                                                                                                                                                                                                                                                                                                                                                                                                | 318-8627                                                                                                                                                                                                                                                                                                                                                | C of <b>O</b> Fee: \$                                                                                                                                                                                       |
| Proposed Specific use: Screned Par                                                                                                                                                                                                                                                                                                                                                                                                                                                                                                                                                                                                                                                                                                                                                                                                                                                                                                                                                                                                                                                                                                                                                                                                                                                                                                                                                                                                                                                                                                                                                                                                                                                                                                                                                                                                                                                                                                                                                                                                                                                                                             | listing dech<br>leck, walls & roof to g                                                                                                                                                                                                                                                                                                                 | lain someoned Damb                                                                                                                                                                                          |
|                                                                                                                                                                                                                                                                                                                                                                                                                                                                                                                                                                                                                                                                                                                                                                                                                                                                                                                                                                                                                                                                                                                                                                                                                                                                                                                                                                                                                                                                                                                                                                                                                                                                                                                                                                                                                                                                                                                                                                                                                                                                                                                                |                                                                                                                                                                                                                                                                                                                                                         | ,                                                                                                                                                                                                           |
| Contractor's name, address & telephone: 13 Who should we contact when the permit is r                                                                                                                                                                                                                                                                                                                                                                                                                                                                                                                                                                                                                                                                                                                                                                                                                                                                                                                                                                                                                                                                                                                                                                                                                                                                                                                                                                                                                                                                                                                                                                                                                                                                                                                                                                                                                                                                                                                                                                                                                                          | Charlie HUFF<br>Anthoine Rd. Windham                                                                                                                                                                                                                                                                                                                    | 318-8627                                                                                                                                                                                                    |
| Contractor's name, address & telephone: 13 Who should we contact when the permit is r Mailing address:  Please submit all of the information of                                                                                                                                                                                                                                                                                                                                                                                                                                                                                                                                                                                                                                                                                                                                                                                                                                                                                                                                                                                                                                                                                                                                                                                                                                                                                                                                                                                                                                                                                                                                                                                                                                                                                                                                                                                                                                                                                                                                                                                | Charlie Hoff Antholice Rd. Windham ready:                                                                                                                                                                                                                                                                                                               | 318-8627<br>—                                                                                                                                                                                               |
| Contractor's name, address & telephone:  Who should we contact when the permit is r Mailing address:  Please submit all of the information of Failure to do so will result in the auto  In order to be sure the City fully understands the request additional information prior to the issuant                                                                                                                                                                                                                                                                                                                                                                                                                                                                                                                                                                                                                                                                                                                                                                                                                                                                                                                                                                                                                                                                                                                                                                                                                                                                                                                                                                                                                                                                                                                                                                                                                                                                                                                                                                                                                                 | Charlie Hoff Antholise Rd. Windham ready: Phone:  Phone:  Outlined in the Commercial Applicate omatic denial of your permit.  Pefull scope of the project, the Planning and Denice of a permit. For further information visit u                                                                                                                         | 318-8627  tion Checklist. evelopment Department may son-line at                                                                                                                                             |
| Contractor's name, address & telephone:  Who should we contact when the permit is remailing address:  Please submit all of the information of Failure to do so will result in the auto  In order to be sure the City fully understands the request additional information prior to the issuant www.portlandmahe.gov, stop by the Brilding Institute I hereby certify that I am the Owner of record of the rebeen authorized by the owner to make this application. In addition, if a permit for work described in this applicant authodity to enter all areas covered by this permit at an                                                                                                                                                                                                                                                                                                                                                                                                                                                                                                                                                                                                                                                                                                                                                                                                                                                                                                                                                                                                                                                                                                                                                                                                                                                                                                                                                                                                                                                                                                                                     | putlined in the Commercial Applicate the project, the Planning and Dence of a permit. For further information visit unspections office, room 315 City Hall or call 87 maned property, or that the owner of record author in as his/her authorized agent. I agree to conform to lication is issued, I certify that the Code Official's authorized agent. | a)8-8627  tion Checklist.  evelopment Department may as car-line at 74-8703.  rizes the proposed work and that I have to all applicable laws of this jurisdiction. Inthorized representative shall have the |
| Contractor's name, address & telephone:  Who should we contact when the permit is remailing address:  Please submit all of the information of Failure to do so will result in the autor and the request additional information prior to the issuant awww.portlandmahe.gov, stop by the Brilding Institute of the representation of the rep | putlined in the Commercial Applicate the project, the Planning and Dence of a permit. For further information visit unspections office, room 315 City Hall or call 87 maned property, or that the owner of record author in as his/her authorized agent. I agree to conform to lication is issued, I certify that the Code Official's authorized agent. | a)8-8627  tion Checklist.  evelopment Department may sex-line at 74-8703.  rizes the proposed work and that I have to all applicable laws of this jurisdiction. Inthorized representative shall have the    |

RAYMOND RD 38-40

6000 SF

### Current Assessed Valuation For Fiscal Year 2006

Land Building Total \$43,190 \$85,150 \$128,340

## Estimated Assessed Valuation For Fiscal Year 2007\*

Land Building Total \$55,500 \$105,400 \$160,900

### **Property Information**

| Year Built<br>1945   | Style<br>Cape | Story Height<br>L  | <b>Sq. Ft.</b><br>1015 | Total Acres    |                           |
|----------------------|---------------|--------------------|------------------------|----------------|---------------------------|
| Bedrooms<br>2        | Full Baths    | Half Baths         | Total Rooms            | Attic<br>Unfin | Bas <b>eme</b> nt<br>Full |
| Outbuildings         |               |                    |                        |                |                           |
| Type<br>GARAGE-WD/CB | Quantity<br>l | Year Built<br>1984 | Size<br>12X21          | Grade<br>D     | Condition<br>F            |