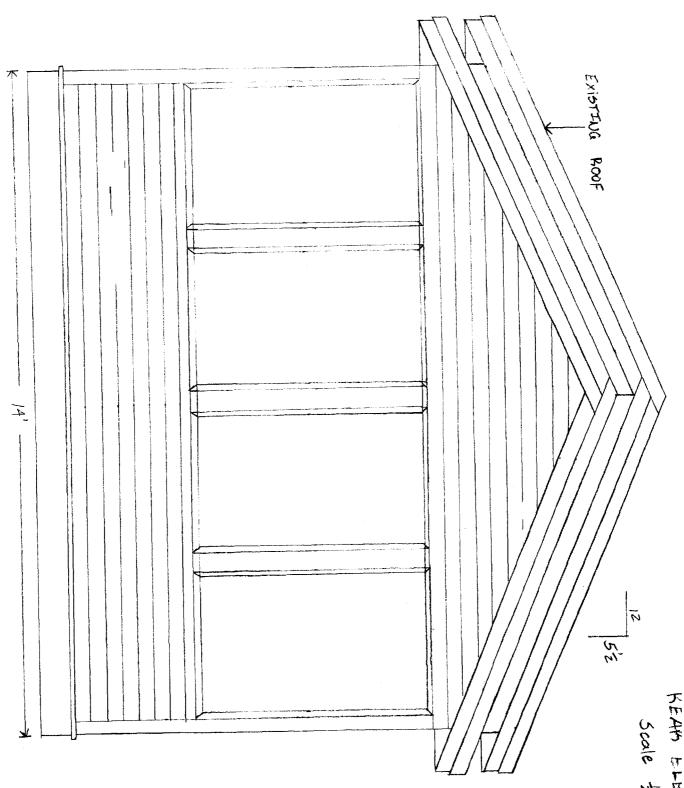

THAT THEVALLES

Ter charliett. SCALE &"=1"

Per charliett. rather scaler will add productor and rather with connector with the connector with the will connector with the connector will be connector with the connector will be connector with the connector will be connector with the connector will be connector with the connector will be connector with the connector will be connected to the connector will be connected to the connector will be connected to the connector will be connected to the connection of the connection of the connected to the connected to the connected to the connected to the connected to the connected to the connected to the connected to the connected to the connected to the connected to the connected to the connected to the connected to the connected to the connected to the connected to the connected to the connected to the connected to the connected to the connected to the connected to the connected to the connected to the connected to the connected to the connected to the connected to the connected to the connected to the connected to the connected to the connected to the connected to the connected to the connected to the connected to the connected to the connected to the connected to the connected to the connected to the connected to the connected to the connected to the connected to the connected to the connected to the connected to the connected to the connected to the connected to the connected to the connected to the connected to the connected to the connected to the connected to the connected to the connected to the connected to the connected to the connected to the connected to the connected to the connected to the connected to the connected to the connected to the connected to the connected to the connected to the connected to the connected to the connected to the connected to the connected to the connected to the connected to the connected to the connected to the connected to the connected to the connected to the connected to the connected to the connected to the connected to the connected to the c

Ashpalt Sningle hidge corp 13" x 91/2" Structural Bidge Pole LVL Asiphalt Shingles ½" Advantech Cobra Vent 2"x8" Bafter "x 4" Fascia "× 8" Fascia TTI"X4" Soffit Continuous Vent 2"x6" Header W/ 1/2" OSB 3/4" Primed Pine Trim 56" 方" OSB 2"x4" STUDS 16" O.C. 2" x4" Double SILL PLATE 4" Viryl Siding 24" 5/4" x 6" Cedar 1"x16" Azek 2"x8" P.T. Trimboard HH of Grade 10" No Stairs DECK FRAME FASTNED TO CONCRETE 10" x 48" USING L-BRACKET & CONCRETE SCHEWS Sauno Tube