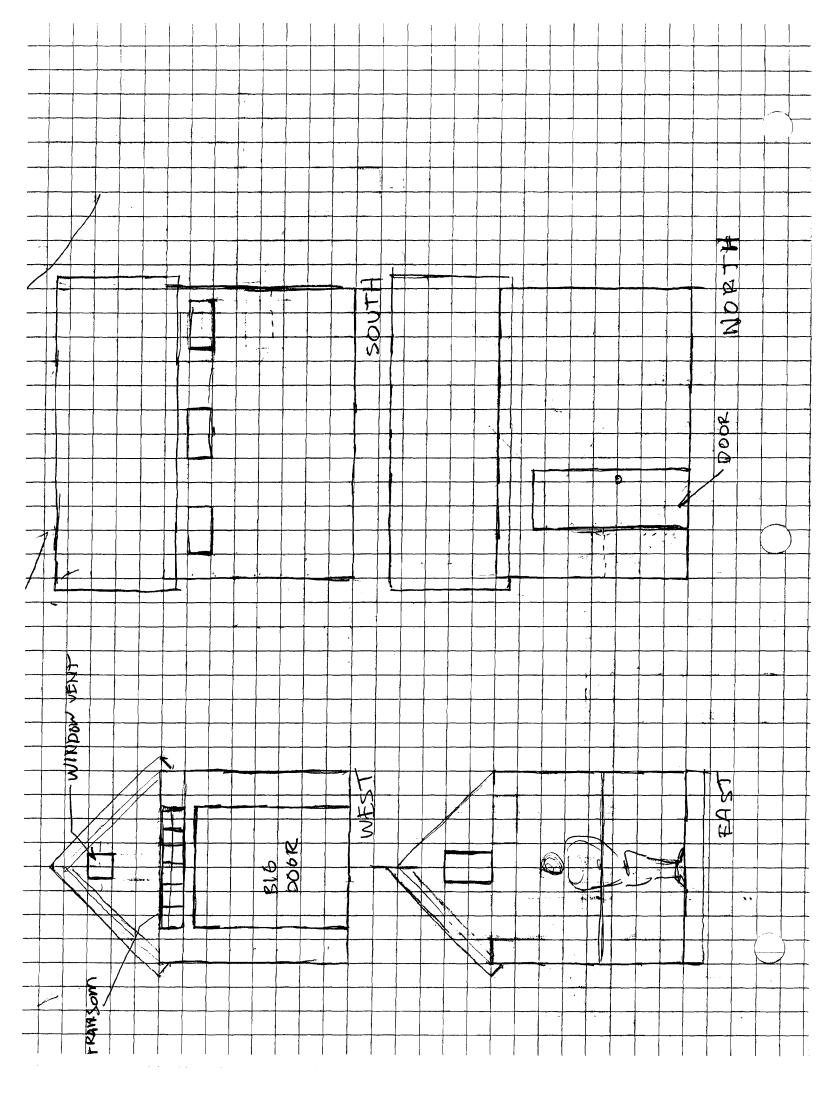

| 65                                                                                                                        | Essex St. Postland                                                                      |                  |
|---------------------------------------------------------------------------------------------------------------------------|-----------------------------------------------------------------------------------------|------------------|
| Total Square Footage of Proposed Structur                                                                                 | re/Area  96 5.‡  Square Footage of Lot  9,1.  Applicant * must be owner, Lessee or Buye | 20 +             |
| Tax Assessor's Chart, Block & Lot                                                                                         | Applicant * must be owner, Lessee or Buye                                               | Telephone:       |
| Chart# Block# Lot#                                                                                                        | Name Secm                                                                               | 874-4992         |
| 284 6 28                                                                                                                  | Address 65 Essex 57.                                                                    | ·                |
|                                                                                                                           | City, State & Zip Portland, ME                                                          | )410)            |
| essee/DBA (If Applicable)                                                                                                 | Owner (if different from Applicant)                                                     | Cost Of          |
|                                                                                                                           | Name                                                                                    | Work: \$ 1,500   |
|                                                                                                                           | Address                                                                                 | C of O Fee: \$   |
|                                                                                                                           | City, State & Zip                                                                       | Total Fee: \$ 10 |
|                                                                                                                           | FH                                                                                      |                  |
| Project description:                                                                                                      | Shed                                                                                    |                  |
| 8 X19                                                                                                                     |                                                                                         |                  |
| Contractor's name: Sume a S 96                                                                                            | 000                                                                                     |                  |
|                                                                                                                           |                                                                                         |                  |
| Address:                                                                                                                  |                                                                                         | Telephone:       |
| Address:                                                                                                                  |                                                                                         |                  |
| Address:                                                                                                                  | ready:T                                                                                 |                  |
| Address:  City, State & Zip  Who should we contact when the permit is  Mailing address:                                   | ready:T                                                                                 | elephone:        |
| Address:                                                                                                                  | ready:T                                                                                 | elephone:        |
| Who should we contact when the permit is  Mailing address:  Please submit all of the information do so will result in the | on outlined on the applicable Checkle the automatic denial of your permit.              | st. Failure to   |
| Address:                                                                                                                  | ready:T on outlined on the applicable Checkl                                            | ist. Failure to  |