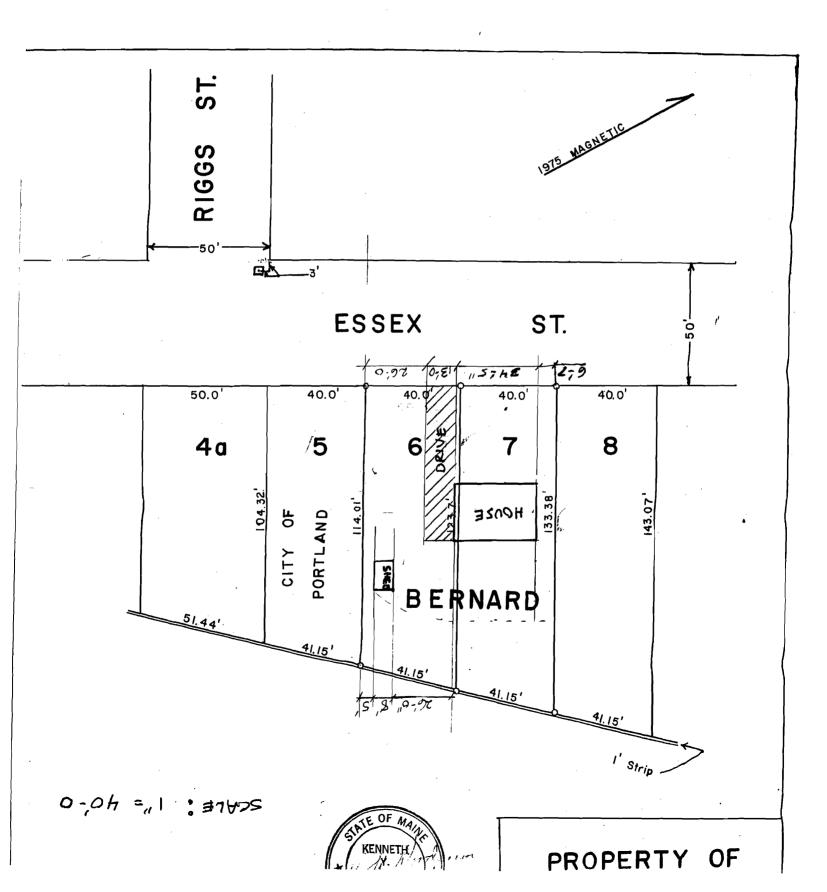

| 65                                                                                                                        | Essex St. Postland                                                                      |                  |
|---------------------------------------------------------------------------------------------------------------------------|-----------------------------------------------------------------------------------------|------------------|
| Total Square Footage of Proposed Structur                                                                                 | re/Area  96 5.‡  Square Footage of Lot  9,1.  Applicant * must be owner, Lessee or Buye | 20 +             |
| Tax Assessor's Chart, Block & Lot                                                                                         | Applicant * must be owner, Lessee or Buye                                               | Telephone:       |
| Chart# Block# Lot#                                                                                                        | Name Secm                                                                               | 874-4992         |
| 284 6 28                                                                                                                  | Address 65 Essex 57.                                                                    | ·                |
|                                                                                                                           | City, State & Zip Portland, ME                                                          | )410)            |
| essee/DBA (If Applicable)                                                                                                 | Owner (if different from Applicant)                                                     | Cost Of          |
|                                                                                                                           | Name                                                                                    | Work: \$ 1,500   |
|                                                                                                                           | Address                                                                                 | C of O Fee: \$   |
|                                                                                                                           | City, State & Zip                                                                       | Total Fee: \$ 10 |
|                                                                                                                           | FH                                                                                      |                  |
| Project description:                                                                                                      | Shed                                                                                    |                  |
| 8 X19                                                                                                                     |                                                                                         |                  |
| Contractor's name: Sume a S 96                                                                                            | 000                                                                                     |                  |
|                                                                                                                           |                                                                                         |                  |
| Address:                                                                                                                  |                                                                                         | Telephone:       |
| Address:                                                                                                                  |                                                                                         |                  |
| Address:                                                                                                                  | ready:T                                                                                 |                  |
| Address:  City, State & Zip  Who should we contact when the permit is  Mailing address:                                   | ready:T                                                                                 | elephone:        |
| Address:                                                                                                                  | ready:T                                                                                 | elephone:        |
| Who should we contact when the permit is  Mailing address:  Please submit all of the information do so will result in the | on outlined on the applicable Checkle the automatic denial of your permit.              | st. Failure to   |
| Address:                                                                                                                  | ready:T on outlined on the applicable Checkl                                            | ist. Failure to  |