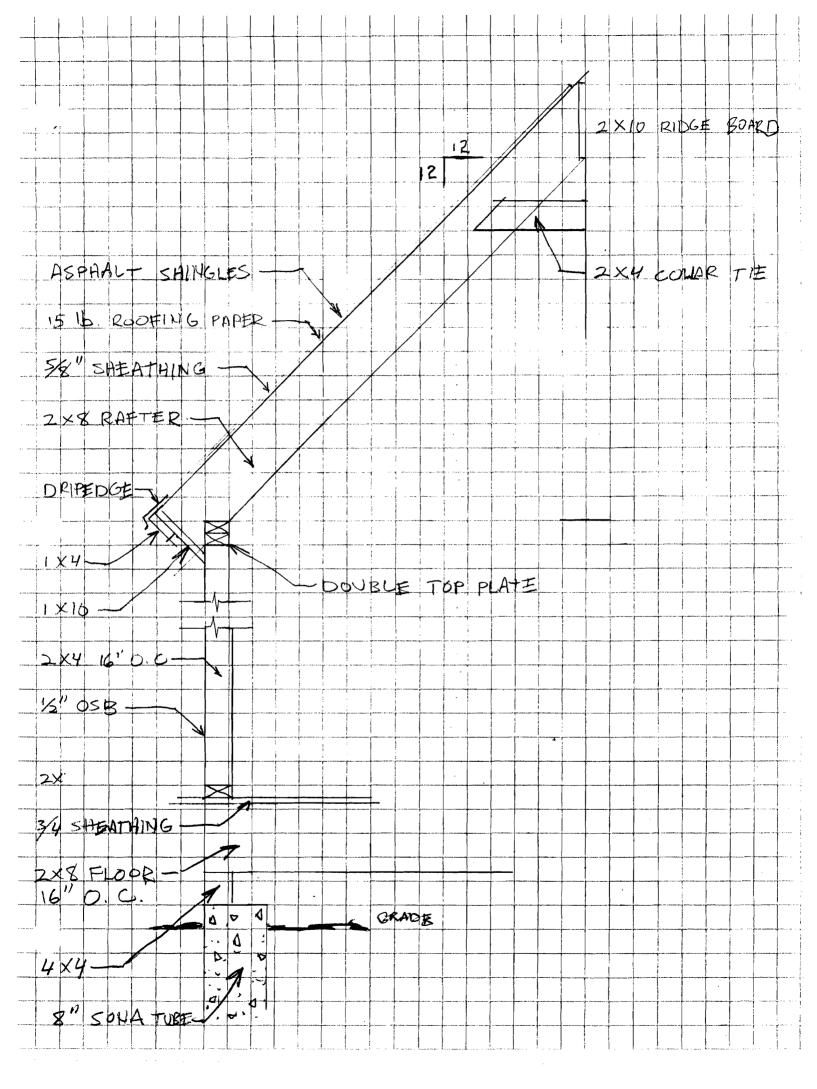

| 65                                                                                                                        | Essex St. Postland                                                                      |                  |
|---------------------------------------------------------------------------------------------------------------------------|-----------------------------------------------------------------------------------------|------------------|
| Total Square Footage of Proposed Structur                                                                                 | re/Area  96 5.‡  Square Footage of Lot  9,1.  Applicant * must be owner, Lessee or Buye | 20 +             |
| Tax Assessor's Chart, Block & Lot                                                                                         | Applicant * must be owner, Lessee or Buye                                               | Telephone:       |
| Chart# Block# Lot#                                                                                                        | Name Secm                                                                               | 874-4992         |
| 284 6 28                                                                                                                  | Address 65 Essex 57.                                                                    | ·                |
|                                                                                                                           | City, State & Zip Portland, ME                                                          | )410)            |
| essee/DBA (If Applicable)                                                                                                 | Owner (if different from Applicant)                                                     | Cost Of          |
|                                                                                                                           | Name                                                                                    | Work: \$ 1,500   |
|                                                                                                                           | Address                                                                                 | C of O Fee: \$   |
|                                                                                                                           | City, State & Zip                                                                       | Total Fee: \$ 10 |
|                                                                                                                           | FH                                                                                      |                  |
| Project description:                                                                                                      | Shed                                                                                    |                  |
| 8 X19                                                                                                                     |                                                                                         |                  |
| Contractor's name: Sume a S 96                                                                                            | 000                                                                                     |                  |
|                                                                                                                           |                                                                                         |                  |
| Address:                                                                                                                  |                                                                                         | Telephone:       |
| Address:                                                                                                                  |                                                                                         |                  |
| Address:                                                                                                                  | ready:T                                                                                 |                  |
| Address:  City, State & Zip  Who should we contact when the permit is  Mailing address:                                   | ready:T                                                                                 | elephone:        |
| Address:                                                                                                                  | ready:T                                                                                 | elephone:        |
| Who should we contact when the permit is  Mailing address:  Please submit all of the information do so will result in the | on outlined on the applicable Checkle the automatic denial of your permit.              | st. Failure to   |
| Address:                                                                                                                  | ready:T on outlined on the applicable Checkl                                            | ist. Failure to  |