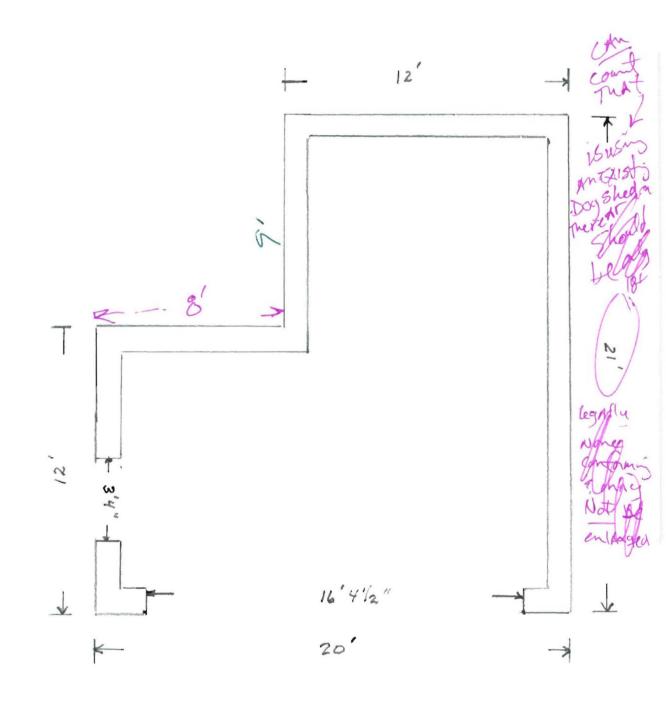

|                                                                                                                                                                |                                       | Delet                  | e Review Save          | Close   |
|----------------------------------------------------------------------------------------------------------------------------------------------------------------|---------------------------------------|------------------------|------------------------|---------|
| partment: Zoning State                                                                                                                                         | us Approved with Co                   | onditions Reviewe      | Marge Sch              | nmuckal |
| mments: 15 Kent St - rebuild demoed ga<br>addition to it                                                                                                       | arage and add smalle                  | Approval I             | Date [10/11/2002       | 2       |
|                                                                                                                                                                |                                       | Given On I             | Date 09/19/2002        | 2       |
| ✓ OK to Issue Permit Name                                                                                                                                      | Marge Schmuckal                       | Date 10/1              | 1/2002 Date 2          |         |
|                                                                                                                                                                | dd New Condition<br>From Default List | Add New Conditio       | n Delete Condit        | ion     |
| This permit is being approved on the basis of before starting that work.                                                                                       | of plans submitted. <i>I</i>          | Any deviations shall r | equire a separate app  | roval   |
| Your present garage structure is legally non<br>your own volition, you will only have one (1)<br>same height, and same use. Any changes t<br>zoning standards. | year to replace it in t               | the same footprint (no | o expansions), with th | e       |
| It is understood that there is a rear "dog sh<br>measurement of your garage. Please have th<br>garage PRIOR to demolition.                                     |                                       |                        |                        |         |

| partmen<br>mments: | 10/17/02 left VM<br>10/21/02 Owner<br>storage area. Th | with owner to c<br>called and disc<br>ere will be non | Approved with<br>call.<br>e provided, only u<br>e area of storoge | Approval Date               |                   | Э |
|--------------------|--------------------------------------------------------|-------------------------------------------------------|-------------------------------------------------------------------|-----------------------------|-------------------|---|
| OK t               | o Issue Permit                                         | Nome Je                                               | anine Bourke                                                      | Date [10/29/200             | Date 2            |   |
| Conditio           | ns Section:                                            | C                                                     | Add New<br>Condition From                                         | Add New Condition           | Delete Condition  |   |
| requires se        | parate review and                                      | l approrval prio                                      | r to work.                                                        | oplicant. Any deviation fro | om approved plans | 2 |
| Frost prote        | ection of slab to be                                   | provided as pe                                        | er the specs on the                                               | e enclosed descriptions     |                   | 2 |
|                    |                                                        |                                                       |                                                                   |                             |                   |   |
|                    |                                                        |                                                       |                                                                   |                             |                   |   |