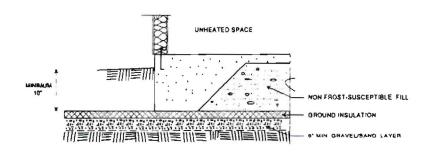

#### UNHEATED BUILDINGS

Additional measures are required when using a FPSF on an unheated building. While a drainage layer is only recommended under wing insulation for heated buildings, a 6-inch drainage layer is always required under unheated FPSF designs. Additionally, the horizontal ground insulation extends not only as a wing beyond the perimeter of the building, but continues under the entire unheated portion of the building. This insulation layer can be installed either directly under the slab as shown in Figure 18, or entirely at one level as shown in Figure 19. In either case, the compressive load of the building on the insulation must be determined to compare to the compressive resistance of the foam (see design examples). The horizontal insulation must have a minimum of 10 inches of soil cover.