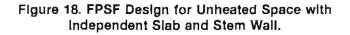

#### UNHEATED BUILDINGS

Additional measures are required when using a FPSF on an unheated building. While a drainage layer is only recommended under wing insulation for heated buildings, a 6-inch drainage layer is always required under unheated FPSF designs. Additionally, the horizontal ground insulation extends not only as a wing beyond the perimeter of the building, but continues under the entire unheated portion of the building. This insulation layer can be installed either directly under the slab as shown in Figure 18, or entirely at one level as shown in Figure 19. In either case, the compressive load of the building on the insulation must be determined to compare to the compressive resistance of the foam (see design examples). The horizontal insulation must have a minimum of 10 inches of soil cover.