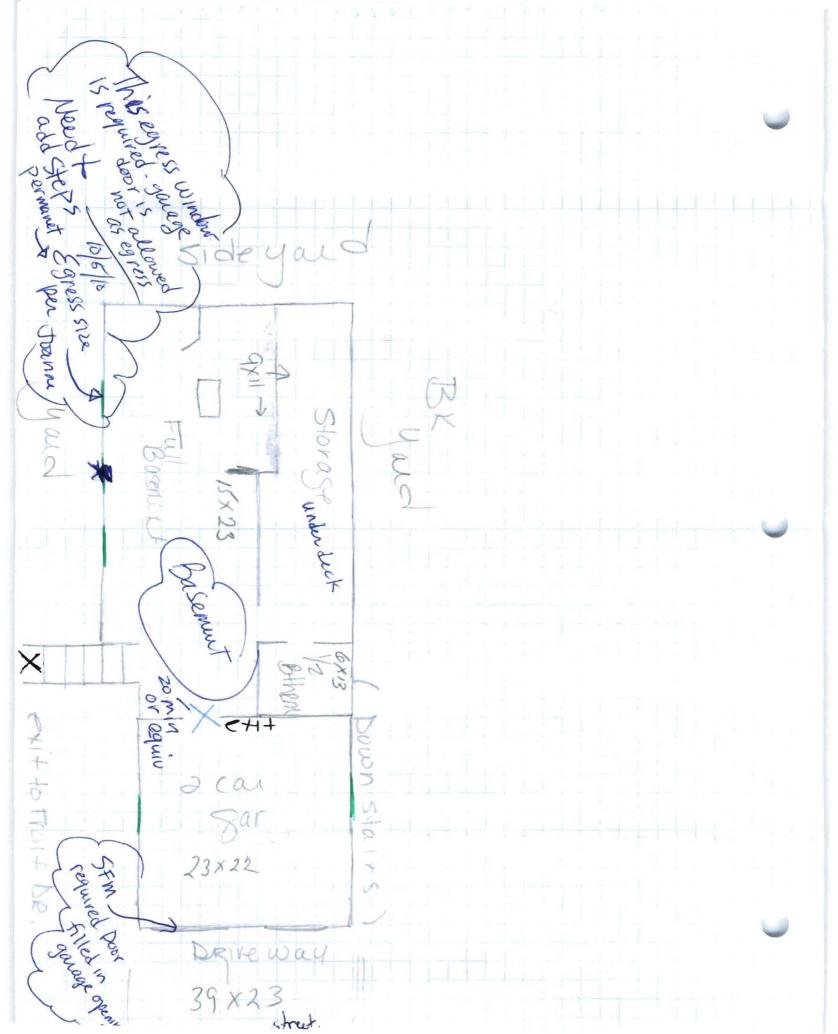

Revised 01-20-10

DEPT. OF BUILDING INSPECTION CITY OF PORTLAND, ME SEP 2 7 2010 RECENCO 1murKa requesting allow a pernet 40 me PSIde C nanroo Ar 00 ťÔ on Chiblare ome AVP all n For home , Mr.O In mu И 1au S S -110 20 en 2 F-100r nar -Ue Ined 15 α  $\boldsymbol{\alpha}$ Ø N 00 -ron < a K nd Br d storage under builder 13 localed inclose d WITH  $\Pi$ hick IW0.<dine are IDCH thing 5 ľĽ -no+ 10 nl: SIde NII 1di n nerp -YOK=  $\mathcal{O}$ K Sn. WILdow 101ng with X ense. and 11)all VP Wa4 Wau\$ 15 arkins IK na  $\cap$ driveway araso Idren 7 10 AH -11)17 γί resi wh. +10 d rav  $\overline{\mathcal{D}}$ l IN Q av FK a 11 VI N < Л 'UU le nnia 233-6835 a si

Orisinal letter - needed b addmor.

D. Ms. Schmuckal; I am requesting a purmit to allow me the use of my residence at 76 Lougwood DR. Port For a Home Occupation. I plan to have a in Home Child Care For Fire children in my home. D.H.S. a Fire Marshall have been notified. attached is a Floor plan of the building; and a letter from the Landlord, ne, al 233-6835. Thank you Joanne Anania-Queen