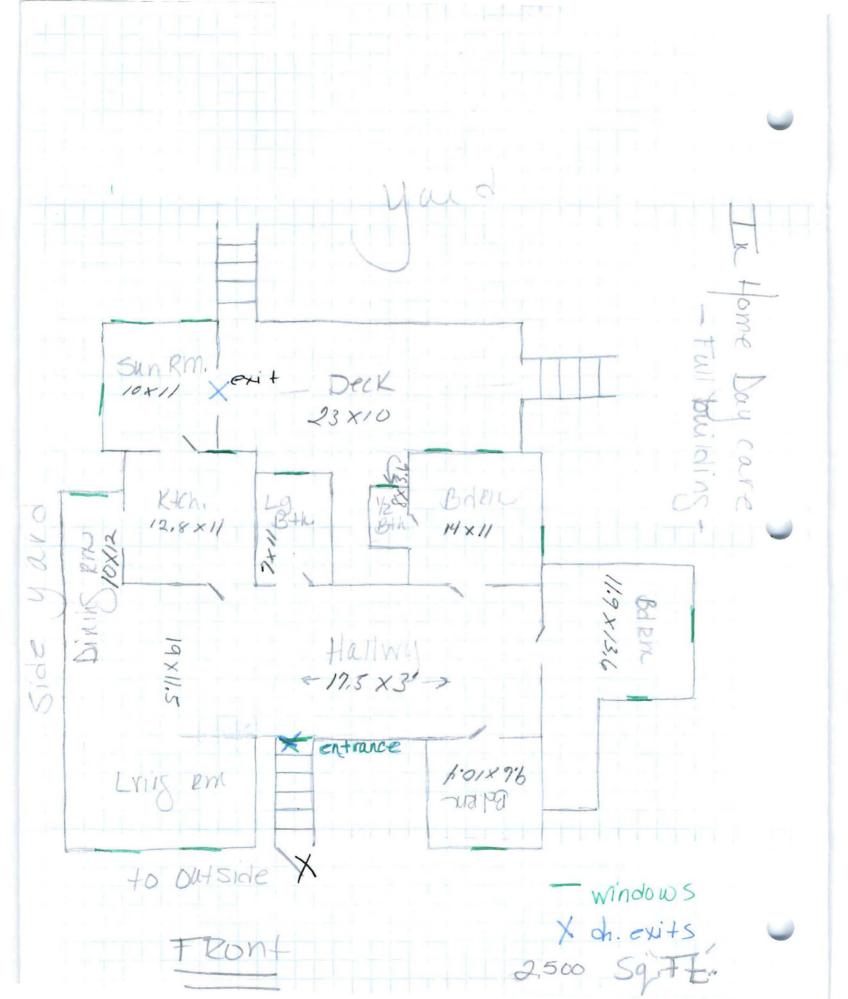

Orisinal letter - needed b addmor.

D. Ms. Schmuckal; I am requesting a purmit to allow me the use of my residence at 76 Lougwood DR. Port For a Home Occupation. I plan to have a in Home Child Care For Fire children in my home. D.H.S. a Fire Marshall have been notified. attached is a Floor plan of the building; and a letter from the Landlord, ne, al 233-6835. Thank you Joanne Anania-Queen